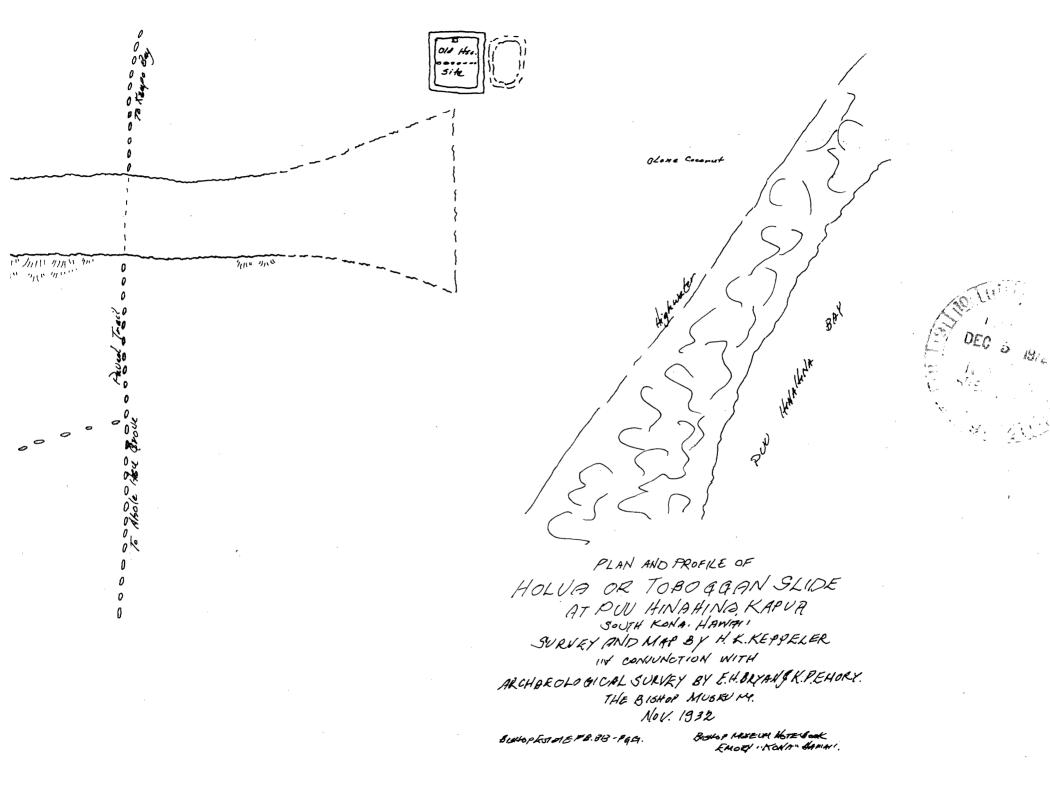

| ł                        |
| Title     | State Liais                                       | on UII                                      | тсе.     | τ            | . 11  | - // L   | / .            | 11 M A.      | lear-                | -              | . 1                      |
| Title     | State Liais                                       | on UII                                      | rce.     |              | .     | M        | Keepe          | or of The    | National Re          | egister        |                          |
| Title     | November 22                                       |                                             |          | τ.           | -     | M        | Keepe          | or of The I  | National Re          | egister        |                          |



will be will see alle alle alle alle part and alle alle alle alle aboutto with along the present of the flee all alle alle alle TOBOGEBN. OR The new new the also also new abe drawing to Merche, also the medic the the the the abe old House Site Old House Site

ground level on south side of Holea Ground level on North side of Holes Elevation in ft.

-50
-40
-40
-30
-20
-20
-20
-20

DE

-0 (sealens)