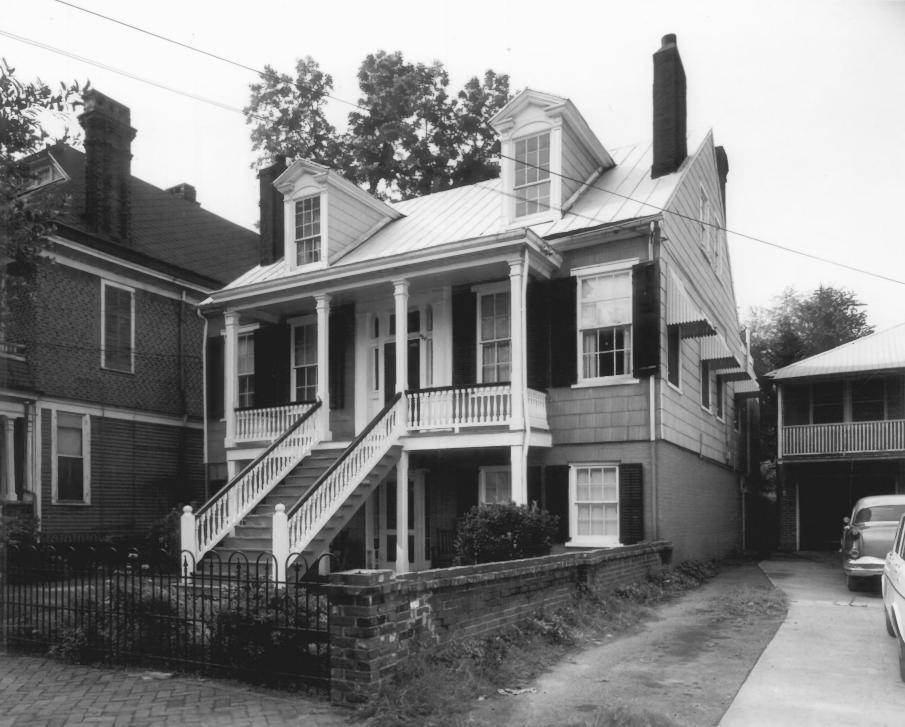

|    | UNITED STATES DEPARTMENT OF THE INTERIOR<br>NATIONAL PARK SERVICE | STATE<br>Georgia<br>County<br>Richmond<br>FOR NPS USE ONLY |  |
|----|-------------------------------------------------------------------|------------------------------------------------------------|--|
|    | NATIONAL REGISTER OF HISTORIC PLACES                              |                                                            |  |
|    | PROPERTY PHOTOGRAPH FORM                                          |                                                            |  |
|    | (Type all entries - attach to or enclose with photograph)         | ENTRY NUMBER DAT                                           |  |
| 1. | NAME                                                              | - I I                                                      |  |
|    | соммом: Brahe House                                               |                                                            |  |
| -  | AND/OR HISTORIC:                                                  |                                                            |  |
| 2. | LOCATION                                                          |                                                            |  |
|    | 456 Telfair Street                                                |                                                            |  |
|    | CITY OR TOWN:<br>Augusta                                          | 119                                                        |  |
|    | Georgia CODE COUNTY: R                                            | co co                                                      |  |
| 3. | PHOTO REFERENCE                                                   | <u>1.24</u>                                                |  |
|    | PHOTO CREDIT: GOOTGE Schaeffer                                    |                                                            |  |
|    | DATE OF PHOTO: AUGUST 1971                                        | TIZIT                                                      |  |
|    | Schaeffer Studio, 1016 Bluebird Drive, A                          | ugusta, Gal                                                |  |
| 4. | IDENTIFICATION                                                    | A HELENED                                                  |  |
|    | From edge of Telfair Street, facing sout                          | heast . AUG 15 1972<br>NATIONAL<br>REGISTER                |  |