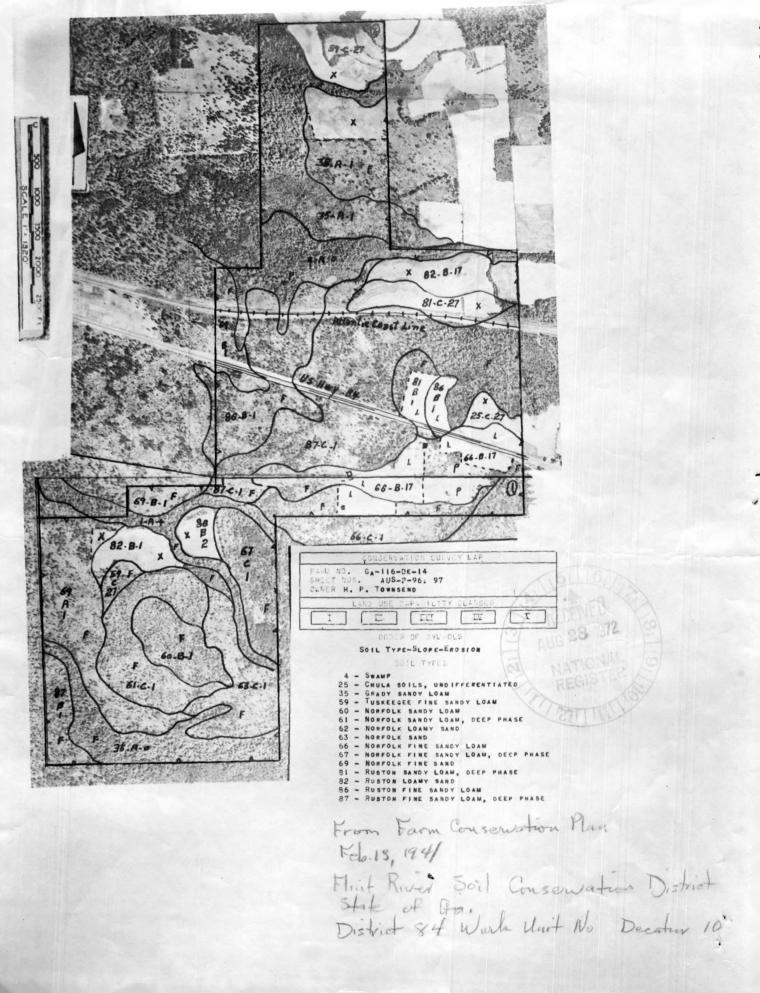

The original site, diminished now by various family heirs to 400 acres owned by the present immediate heirs, had all the usual out buildings of a plantation. Some have been destroyed, but still standing are the old stage coach-kitchen house, a cow barn, ice house, and several barns. It is the hope of the present owners to restore these and add a smoke house, cane mill and a log slave house as remembered from their early childhood.