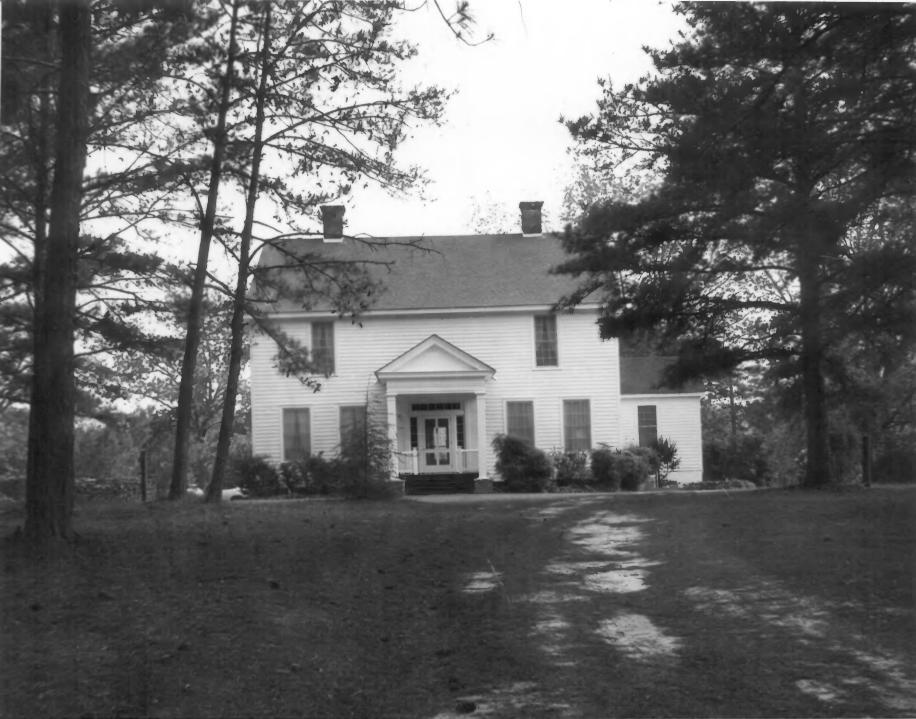

### NATIONAL REGISTER OF HISTORIC PLACES

PROPERTY PHOTOGRAPH FORM

SEE

| Georgia | L |
|---------|---|
| OUNTY   |   |

Decatur

STATE

FOR NPS USE ONLY

(Type all entries - attach to or enclose with photograph)

Front facade of house taken facing south.

ENTRY NUMBER 1072 DATE

|                                          |        |             | <u> </u>         | 000000000000000000000000000000000000000 |
|------------------------------------------|--------|-------------|------------------|-----------------------------------------|
| 1. NAME                                  | (2.3)  | PECENT 1    | $^{\circ}\Delta$ |                                         |
| COMMON: Curry Hill Plantation            | m      | NLUL 1072   | /co/             |                                         |
| AND/OR HISTORIC:                         | 1      | NLG 28 1372 |                  |                                         |
| 2. LOCATION                              | 一口     | 11/2        | (n)              |                                         |
| STREET AND NUMBER:                       | (0)    | NATIONER    | <i>E1</i>        |                                         |
| Six miles east of Bainbridge on Ro       | oute 8 | REGISTER    |                  |                                         |
| CITY OR TOWN:                            | 1      |             | Ż –              |                                         |
| P. O. Box 514 - Bainbridge               |        | SILLIN      |                  |                                         |
| STATE:                                   | CODE   | COUNTY:     |                  | CODE                                    |
| Georgia 31717                            | 13     | Decatur     |                  | 087                                     |
| 3. PHOTO REFERENCE                       |        |             |                  |                                         |
| PHOTO CREDIT: Elizabeth Bowne            |        |             |                  |                                         |
| DATE OF PHOTO: Spring 1972               |        |             |                  |                                         |
| NEGATIVE FILED ATP. O. Box 514, Bainbrid | lge, G | eorgia      |                  |                                         |
| 4 IDENTIFICATION                         |        |             |                  |                                         |