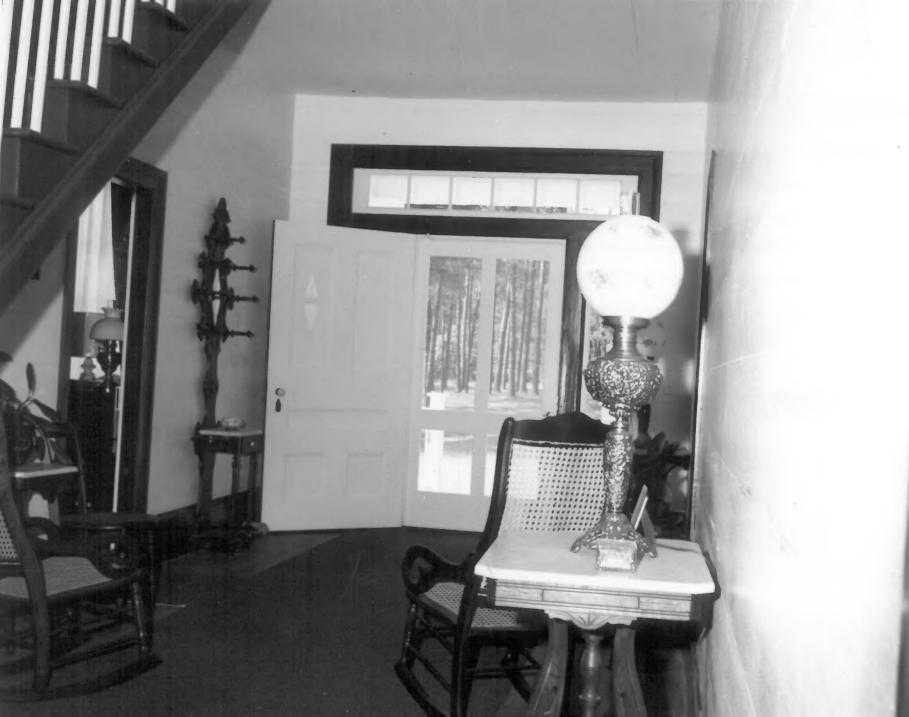

| (Type all entries - attach to or enclose w            | vith photograph)           |
|-------------------------------------------------------|----------------------------|
| 1. NAME                                               | Z51 160x                   |
| COMMON: Curry Hill Plantation                         |                            |
| AND/OR HISTORIC:                                      | DECEME                     |
| 2. LOCATION                                           | (2) (LLL) (2)              |
| Six miles east of Bainbridge on Ro                    | oute 84.                   |
| P. O. Box 514, Bainbridge                             | NATION REGISTER            |
| STATE:                                                | CODE COUNTY: CODE          |
| Georgia                                               | 13 Decatur 087             |
| 3. PHOTO REFERENCE                                    |                            |
| рното скеріт: Elizabeth Bowne                         |                            |
| DATE OF PHOTO: Spring 1972                            |                            |
| NEGATIVE FILED AT:                                    |                            |
| P. O. Box 514, Bainbride                              | ge, Ga.                    |
| 4. IDENTIFICATION                                     |                            |
| Interior of first floor hal front door, looking north | llway taken looking toward |