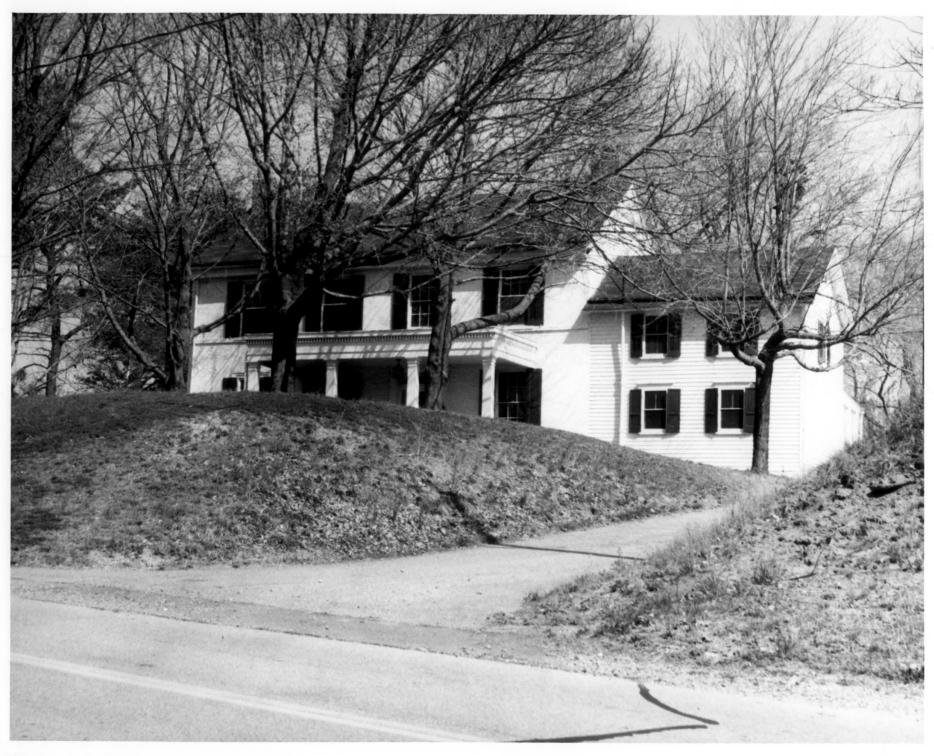

| UNITED STATES DEPARTMENT OF THE INTERIOR<br>NATIONAL PARK SERVICE |                                                                  | R STATE Delaware          |  |  |
|-------------------------------------------------------------------|------------------------------------------------------------------|---------------------------|--|--|
| NATIONAL REGIST                                                   | NATIONAL REGISTER OF HISTORIC PLACES<br>PROPERTY PHOTOGRAPH FORM |                           |  |  |
| PROPERTY PHO                                                      |                                                                  |                           |  |  |
| • (Type all entries - attac                                       | ch to or enclose with photo                                      | ograph) ENTRY NUMBER DATE |  |  |
| Z 1. NAME                                                         |                                                                  | E110112                   |  |  |
| COMMON: Noxontown                                                 |                                                                  |                           |  |  |
| AND/OR HISTORIC:                                                  |                                                                  | TECETIVE O                |  |  |
| - 2. LOCATION                                                     |                                                                  |                           |  |  |
| STREET AND NUMBER:                                                |                                                                  | 1972 Q                    |  |  |
| Off State Route 890                                               | 5 on Road #38                                                    | A REPORT                  |  |  |
|                                                                   | South of Middletown                                              |                           |  |  |
| South of Middletown                                               |                                                                  |                           |  |  |
|                                                                   |                                                                  | COUNTY: Cale Le 003       |  |  |
|                                                                   | 101                                                              | 11640 0000 0000           |  |  |
| PHOTO CREDIT: Edward F                                            | Heite                                                            |                           |  |  |
| DATE OF PHOTO: March 19                                           |                                                                  |                           |  |  |
| NEGATIVE FILED AT:                                                |                                                                  |                           |  |  |
| Historic Registrar                                                | 's Office, Hall of                                               | Records, Dover, Delaware  |  |  |
| 4 IDENTIFICATION                                                  |                                                                  |                           |  |  |
| DESCRIBE VIEW, DIRECTION, ET                                      | с.                                                               |                           |  |  |
|                                                                   |                                                                  |                           |  |  |
|                                                                   |                                                                  |                           |  |  |
| Thomas Noxon's Hous                                               | se                                                               |                           |  |  |
|                                                                   |                                                                  |                           |  |  |
|                                                                   |                                                                  |                           |  |  |