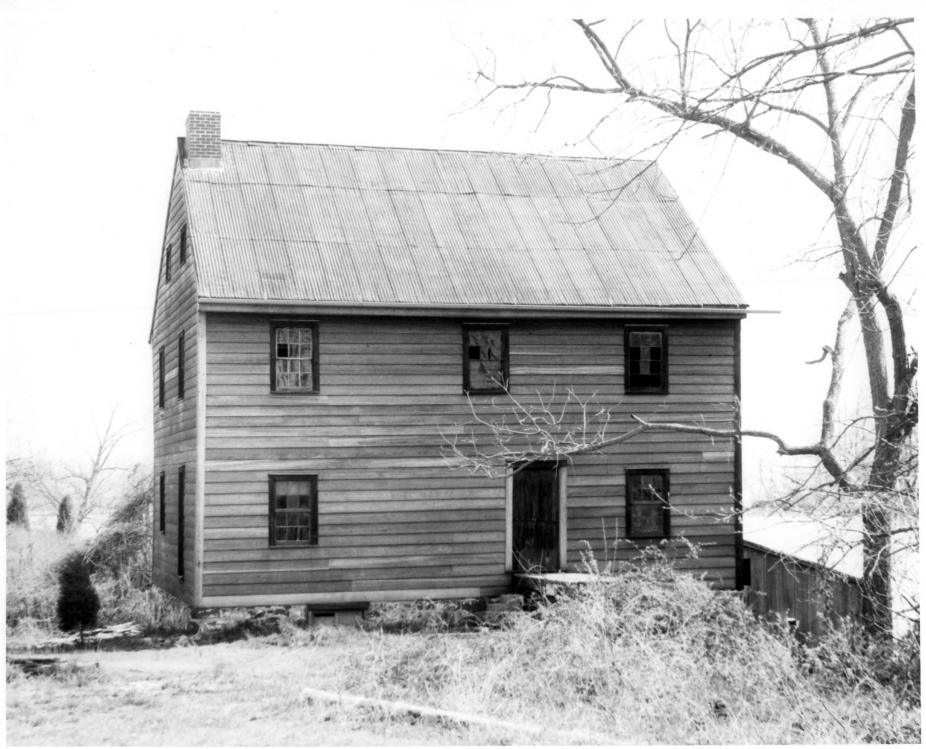

|   | UNITED STATES DEPARTMENT OF THE INTERIOR<br>NATIONAL PARK SERVICE | Delaware             |
|---|-------------------------------------------------------------------|----------------------|
|   | NATIONAL REGISTER OF HISTORIC PLACES                              | COUNTY<br>New Castle |
|   | PROPERTY PHOTOGRAPH FORM                                          | FOR NPS USE ONLY     |
| S | (Type all entries - attach to or enclose with photograph)         | ENTRY NUMBER DATE    |
| Z | 1. NAME                                                           | 51 161/10            |
| 0 | COMMON: Noxontown                                                 |                      |
| - | AND/OR HISTORIC:                                                  | NEPE: KO             |
| F | 2. LOCATION                                                       | Dr. SVEDE            |
| U | STREET AND NUMBER:                                                | A. C. E.             |
|   | Off State Route 896 on Road #38                                   | NATIO 1975 E         |
| R | CITY OR TOWN:                                                     | EGIENAI              |
|   | South of Middletown                                               | ER O                 |
| - | STATE: CODE COUNTY:                                               | CODE                 |
| S |                                                                   | w castle 003         |
| Z | 3. PHOTO REFERENCE                                                |                      |
|   | PHOTO CREDIT: Edward F. Heite                                     |                      |
|   | DATE OF PHOTO: March 1972                                         |                      |
|   | NEGATIVE FILED AT:                                                |                      |
| Ш | Historic Registrar's Office, Hall of Record                       | ls, Dover, Delaware  |
| S | 4 IDENTIFICATION<br>DESCRIBE VIEW, DIRECTION, ETC.                |                      |
|   | Noxon's Mill                                                      |                      |