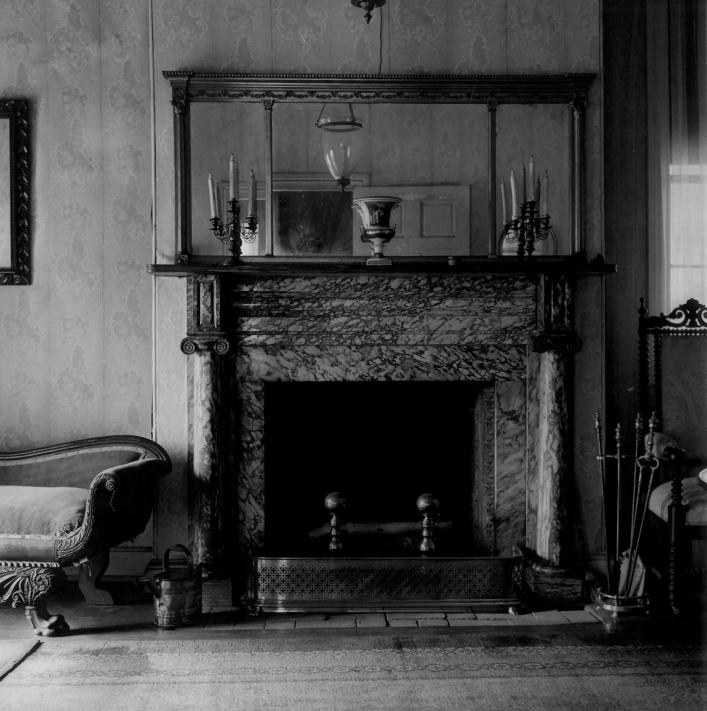

| NATIONAL REGISTER OF HISTORIC PLACES                      | Delaware<br>COUNTY<br>New Castle<br>FOR NPS USE ONLY |  |  |  |
|-----------------------------------------------------------|------------------------------------------------------|--|--|--|
|                                                           |                                                      |  |  |  |
| PROPERTY PHOTOGRAPH FORM                                  |                                                      |  |  |  |
| (Type all entries - attach to or enclose with photograph) | ENTRY NUMBER                                         |  |  |  |
|                                                           | APR 2 4 1973                                         |  |  |  |
| 1. NAME                                                   |                                                      |  |  |  |
| common: Greenlawn                                         |                                                      |  |  |  |
| ND/OR HISTORIC: Outten Davis House; William Brach House   |                                                      |  |  |  |
| 2. LOCATION<br>STREET AND NUMBER:                         |                                                      |  |  |  |
| DECENT                                                    |                                                      |  |  |  |
| CITY OR TOWN:                                             | C PIE                                                |  |  |  |
| Middletown                                                | DEC 6 DIAL E                                         |  |  |  |
| STATE: CODE COUNTY:                                       | NATIONAL ENATIONAL ENATIONAL                         |  |  |  |
| Delaware 10                                               | New Casta                                            |  |  |  |
| 3. PHOTO REFERENCE                                        | e castre                                             |  |  |  |
| PHOTO CREDIT: Graydon Wood                                | 1.S.L.                                               |  |  |  |
| DATE OF PHOTO: September 1972                             |                                                      |  |  |  |
| NEGATIVE FILED AT:                                        |                                                      |  |  |  |
| Historic Registrar's Office, Hall of Record               | s. Dover, Delaware                                   |  |  |  |
| IDENTIFICATION                                            |                                                      |  |  |  |
| DESCRIBE VIEW, DIRECTION, ETC.                            |                                                      |  |  |  |
|                                                           |                                                      |  |  |  |
|                                                           |                                                      |  |  |  |
| Detail of fireplace.                                      |                                                      |  |  |  |
|                                                           |                                                      |  |  |  |