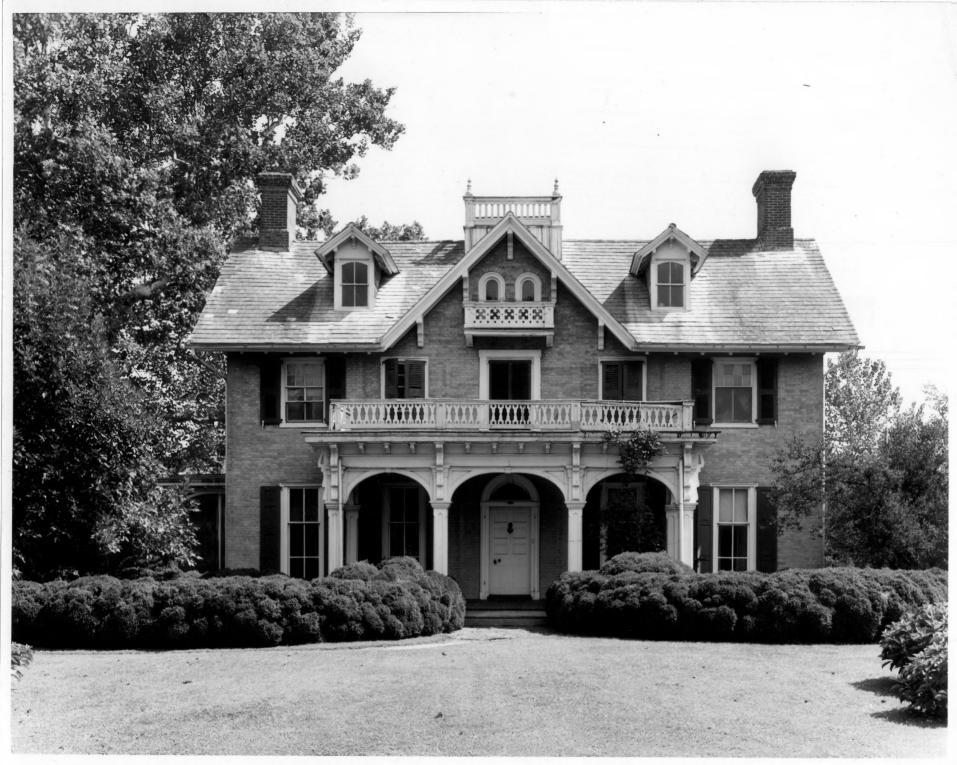

|   | UNITED STATES DEPARTMENT OF THE INTERIOR<br>NATIONAL PARK SERVICE | STATE<br>Delaware    |      |  |
|---|-------------------------------------------------------------------|----------------------|------|--|
|   | NATIONAL REGISTER OF HISTORIC PLACES                              | COUNTY<br>New Castle |      |  |
|   | PROPERTY PHOTOGRAPH FORM                                          | FOR NPS USE ONLY     |      |  |
|   |                                                                   | ENTRY NUMBER         | DATE |  |
| S | (Type all entries - attach to or enclose with photograph)         | APR 2 4 1973         |      |  |
| Z | 1. NAME                                                           |                      |      |  |
| 0 | COMMON: Greenlawn                                                 |                      |      |  |
|   | AND/OR HISTORIC: Outten Davisonouse: William Brad                 | dy House             |      |  |
| F | 2. LOCATION                                                       |                      |      |  |
| U | STREET AND NUMBER:                                                |                      |      |  |
| ⊃ | North Broad StreetpfffWL 2                                        |                      |      |  |
|   | CITY OR TOWN:                                                     |                      |      |  |
| 8 | Middletown W AL                                                   |                      |      |  |
|   | Middletown DELO NAL CODE COUNTY:                                  |                      | CODE |  |
| S | Delawarc a aco /1./10                                             | New Castle           | 003  |  |
| Z |                                                                   |                      |      |  |
|   | PHOTO CREDIT: Graydon Wood ZI                                     |                      |      |  |
|   | DATE OF PHOTO: September 1972                                     |                      |      |  |
| ш | NEGATIVE FILED AT:                                                |                      |      |  |
| ш | Historic Registrar's Office, Hall of Records<br>4. IDENTIFICATION | s, Dover, Delaware   |      |  |
| S | DESCRIBE VIEW, DIRECTION, ETC.                                    |                      |      |  |
|   |                                                                   |                      |      |  |
|   |                                                                   |                      |      |  |
|   | View from the west.                                               |                      |      |  |
|   | ATEM ITOW PHE MESP'                                               | 13-                  |      |  |
|   |                                                                   |                      |      |  |
|   |                                                                   |                      |      |  |