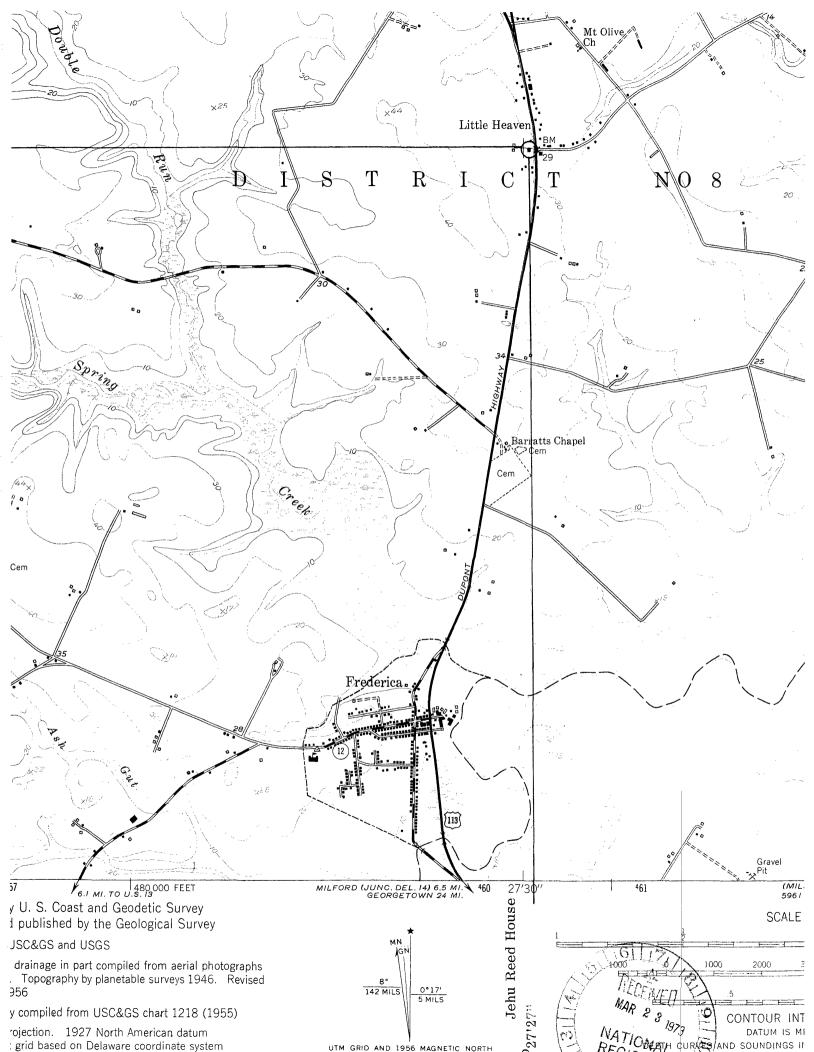

|  |  |  |  |
| ontinuation Sheet)       | A 1073           |      |  |  |  |  |
|                          | JUN ±            | 1070 |  |  |  |  |

STATE

Delaware

(Co

(Number all entries)

### STATEMENT OF SIGNIFICANCE (continued) ---

the cultivation of other fruits and some vegetables. Prompted by prosperity of the farmlands, Jehu M. Reed enlarged the eighteenthcentury farmhouse to accomodate his style of living. Rather than obliterate the original house, however, Reed incorporated it into the fabric of his Victorian plantation house.

The farm continued in the possession of the Reed family until the early portion of the twentieth century, when it was bought by Arley Magee, a Dover lawyer and Judge of the Court of Common Pleas. then the house has changed ownership several times.