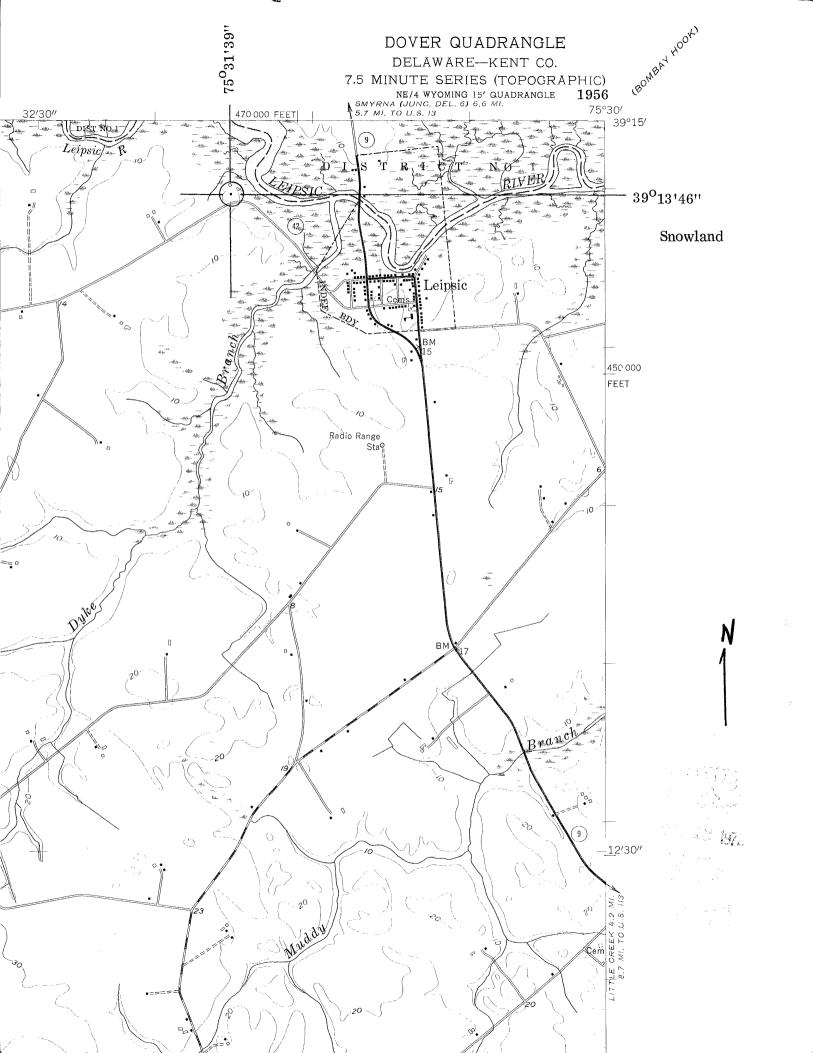

Form 10-300 (July 1969)

## UNITED STATES DEPARTMENT OF THE INTERIOR NATIONAL PARK SERVICE

## NATIONAL REGISTER OF HISTORIC PLACES INVENTORY - NOMINATION FORM

| PHOOII          | 011  |
|-----------------|------|
| STATE:          |      |
| Delaware        |      |
| COUNTY:         |      |
| Kent            |      |
| FOR NPS USE ONL | Y    |
| ENTRY NUMBER    | DATE |
| MAR 2 1) 19/3   |      |