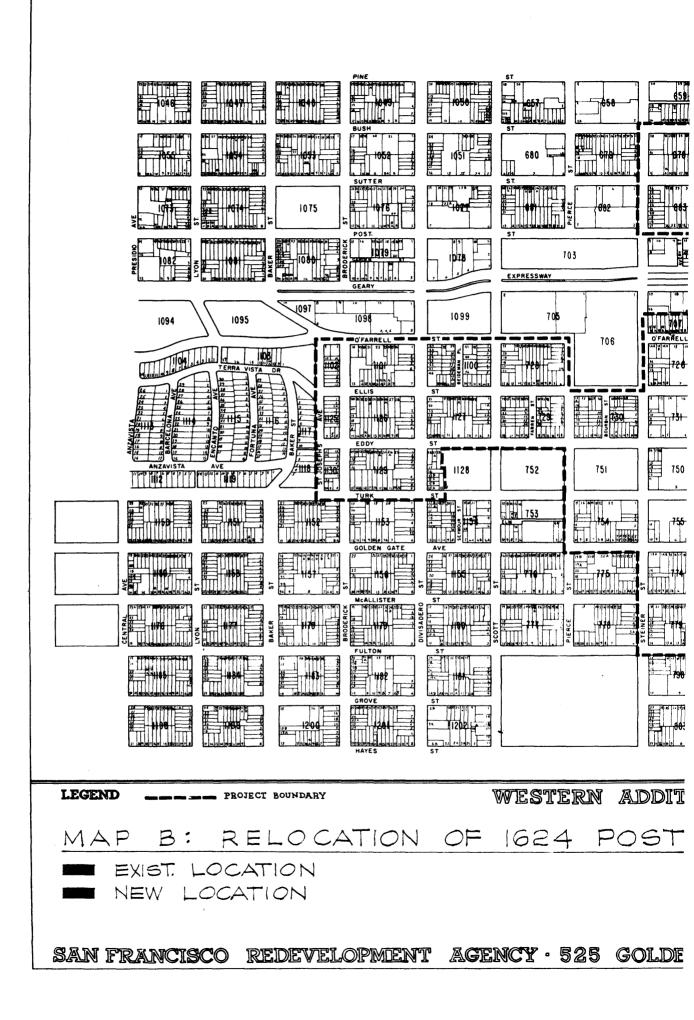

Even though this building was owned by many absentee landlords, it has remained in good condition through the years. This handsome Victorian structure is to be moved one block into a beautiful row of similar Italianate Victorians.