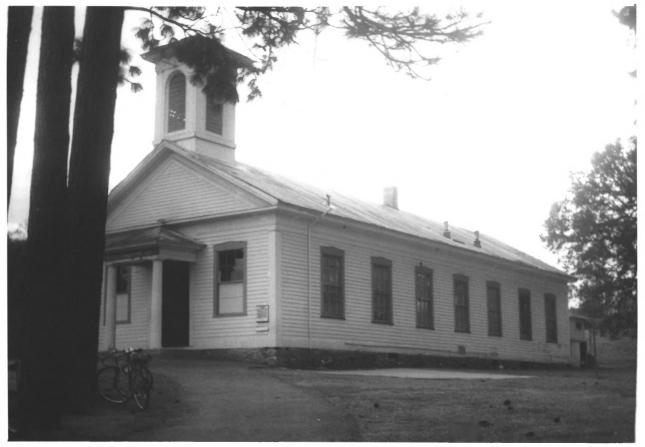

|   | UNITED STATES DEPARTMENT OF THE INTERIOR<br>NATIONAL PARK SERVICE                                           | state<br>California                                                                                              |  |
|---|-------------------------------------------------------------------------------------------------------------|------------------------------------------------------------------------------------------------------------------|--|
|   | NATIONAL REGISTER OF HISTORIC PLACES                                                                        | COUNTY<br>Calaveras<br>FOR NPS USE ONLY                                                                          |  |
|   | PROPERTY PHOTOGRAPH FORM                                                                                    |                                                                                                                  |  |
| S | (Type all entries - attach to or enclose with photograph)                                                   | ENTRY NUMBER DATE                                                                                                |  |
| Z | 1. NAME                                                                                                     |                                                                                                                  |  |
| 0 | соммом: Murphys Grammar School                                                                              |                                                                                                                  |  |
|   | AND/OR HISTORIC:                                                                                            |                                                                                                                  |  |
| H | 2. LOCATION                                                                                                 | and the second |  |
| υ | STREET AND NUMBER:                                                                                          |                                                                                                                  |  |
|   | Jones Street                                                                                                |                                                                                                                  |  |
|   | CITY OR TOWN:                                                                                               |                                                                                                                  |  |
| R | Murphys                                                                                                     | IT MAD SIVER E                                                                                                   |  |
| F | STATE: CODE COUNTY:                                                                                         | NA & COD                                                                                                         |  |
| S | California 06 Calave                                                                                        | ras 150 10 193 09                                                                                                |  |
| z | 3. PHOTO REFERENCE<br>PHOTO CREDIT: B. M. Staffon<br>DATE OF PHOTO: NOVEMber 21, 1972                       |                                                                                                                  |  |
|   |                                                                                                             |                                                                                                                  |  |
|   |                                                                                                             |                                                                                                                  |  |
| ш | NEGATIVE FILED AT:                                                                                          |                                                                                                                  |  |
| ш | Vallecito Union School District, Box 73, Douglas Flat 95229                                                 |                                                                                                                  |  |
| S | 4. IDENTIFICATION                                                                                           |                                                                                                                  |  |
|   | DESCRIBE VIEW, DIRECTION, ETC.                                                                              |                                                                                                                  |  |
|   | This picture is taken from the North side of Jones Street resulting in a South-westerly view of the school. |                                                                                                                  |  |