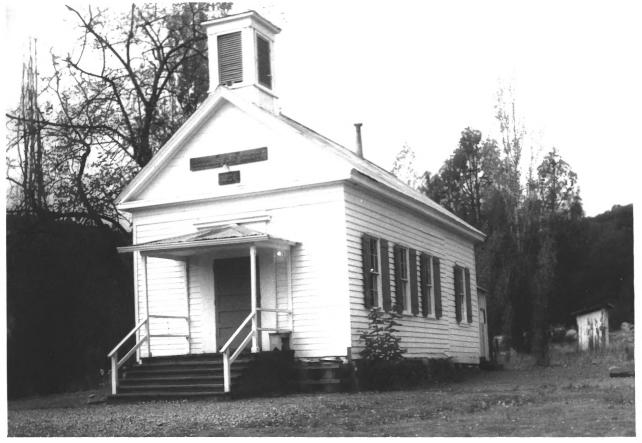

UNITED STATES DEPARTMENT OF THE INTERIOR STATE NATIONAL PARK SERVICE California . NATIONAL REGISTER OF HISTORIC PLACES COUNTY Calaveras PROPERTY PHOTOGRAPH FORM FOR NPS USE ONLY (Type all entries - attach to or enclose with photograph) ENTRY NUMBER DATE MAY 2 4 1973 Douglas Flat School AND HISTORICE LOGATION REET AND NUMBER CITY OR TOWN:  $\alpha$ Douglas Flat  $\vdash$ STATE: COUNTY CODE CODE S California Calaveras 06 09 3. PHOTO REFERENCE Z PHOTO CREDIT: Staffon DATE OF PHOTO: March 1971 ш NEGATIVE FILED AT: Vallecito Union School District, Box 73, Douglas Flat, Ca ш 4. IDENTIFICATION DESCRIBE VIEW, DIRECTION, ETC. The view is from the northeast viewing the school from a south western direction.