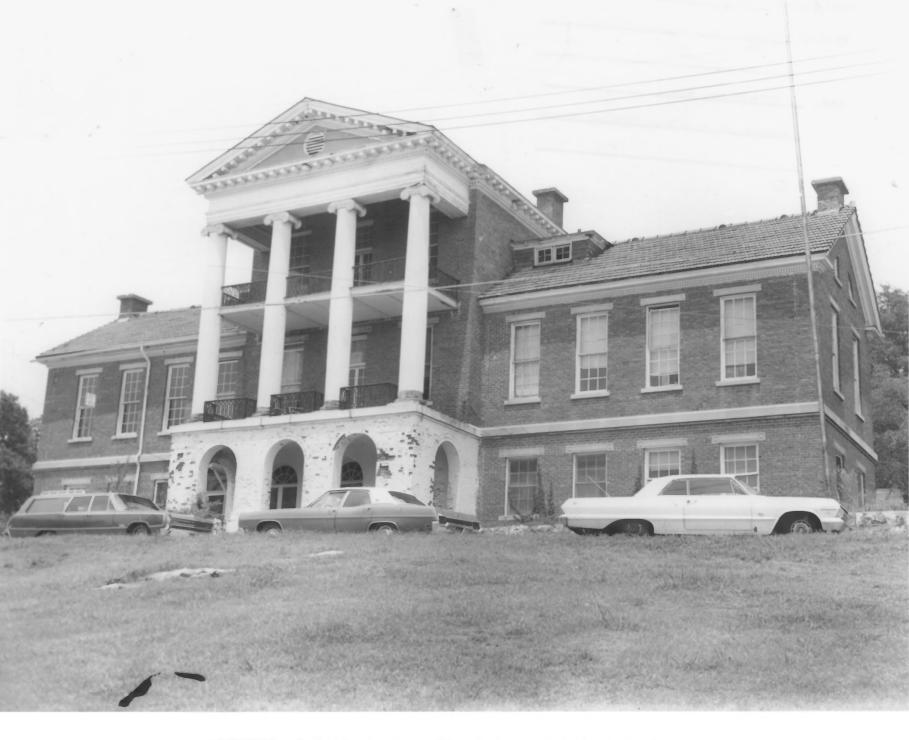

Front of Building Facing South, photo made looking North ALA. A&MUNIVERSITY, NORMAL, ALA. (DOMESTIC SCIENCE)

| iumber | Mestic Science Blog                                                 | STATE             |      |
|--------|---------------------------------------------------------------------|-------------------|------|
| 200    | UNITED STATES DEPARTMENT OF E INTERIOR<br>NATIONAL PARK SER         |                   |      |
|        | NATIONAL REGISTER OF HIR RIC PLACES                                 | MADISON           |      |
| 1      | PROPERTY PHOTOGRAPH FORM                                            | FOR NPS USE ONLY  |      |
|        | (Type all entries - attach to or enclose with photograph)           | ENTRY NUMBER      | 1973 |
| S      | (Type all entries - attach to of entries -                          |                   |      |
| Z 1.   | NAME                                                                |                   |      |
| 0      | COMMON: Domestic Science Building                                   | RECEIVED Sal      |      |
| -      | AND/OR HISTORIC:                                                    | DEO TO TO         |      |
| ⊢ 2.   | LOCATION                                                            | DEC 12 1972       |      |
| U      | STREET AND NUMBER:<br>Alabama Agricultural and Mechanical Univ      | ersity NATIONAL   |      |
| D      | CITY OR TOWN:                                                       | REGISTER G        |      |
| æ      | Normal                                                              |                   | COD  |
| F      | CODE COUNTY                                                         |                   | 089  |
|        | Alabama 01 Mada                                                     | LSOII             | 1    |
| S      | PHOTO REFERENCE                                                     |                   |      |
| Z      | PHOTO REFERENCE<br>PHOTO CREDIT: Alabama A & M University Photo Cer | nter              |      |
|        | DATE OF PHOTO: July 12, 1972                                        |                   |      |
| ш      |                                                                     | ent Office        |      |
|        | Alabama A & M University Developm                                   |                   |      |
| 4      | IDENTIFICATION                                                      |                   |      |
| S      | DESCRIBE VIEW, DIRECTION, ETC.                                      |                   |      |
|        | front of building facing south, photo m                             | ade looking north |      |
|        |                                                                     |                   |      |
|        |                                                                     |                   |      |