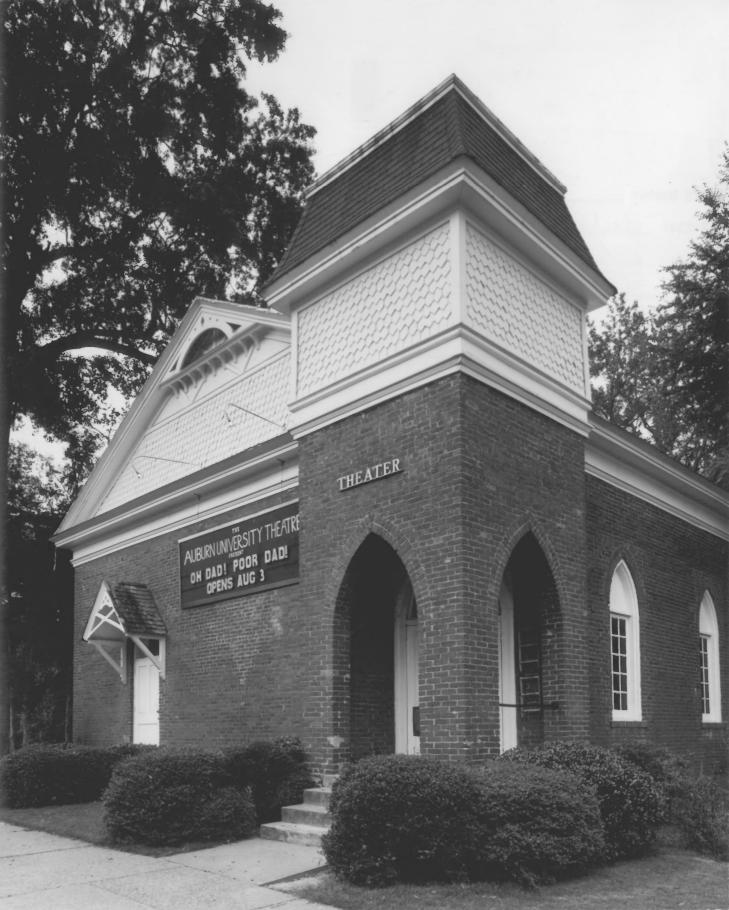

| 1      | UNITED STATES DEPARTMENT OF<br>NATIONAL PARK SERVI                                  | INTERIOR     | Alabama              |      |
|--------|-------------------------------------------------------------------------------------|--------------|----------------------|------|
|        | PROPERTY PHOTOGRAPH FORM  (Type all entries - attach to or enclose with photograph) |              | Lee FOR NPS USE ONLY |      |
|        |                                                                                     |              |                      |      |
|        |                                                                                     |              | ENTRY NUMBER         | DATE |
| ^      |                                                                                     |              | MAY 2 2 19073        |      |
| Z 1. N | NAME                                                                                |              |                      |      |
| o 🗂    | COMMON: Auburn Players Theatre                                                      |              |                      |      |
| - 1    | AND/OR HISTORIC: Presbyterian Church                                                | 1            |                      |      |
| - 2. L | LOCATION                                                                            |              |                      |      |
| ر      | STREET AND NUMBER:                                                                  |              |                      |      |
| _      | College Avenue at Thach Stree                                                       | et           |                      |      |
| _      | STATE:                                                                              | CODE COUNTY: |                      | CODE |
| ^      | Alabama                                                                             | 01           | Lee                  | 081  |
|        | PHOTO REFERENCE                                                                     |              |                      |      |
|        | PHOTO CREDIT: Mr. Frank L. Thiemonge                                                | 2            | 5.2.                 |      |
|        | DATE OF PHOTO: 1972                                                                 |              | 111213               |      |
| и<br>и | NEGATIVE FILED AT: Alabama Historical Commission                                    |              | OF RECEIVED          |      |
| S 4.   | IDENTIFICATION                                                                      |              | APP APP              | 1    |
| -      | DESCRIBE VIEW, DIRECTION, ETC.                                                      |              | = 19/3               | J    |
|        | Front View                                                                          |              | NATIONAL REGISTER    | 7    |
|        |                                                                                     |              | 61/18/11             |      |