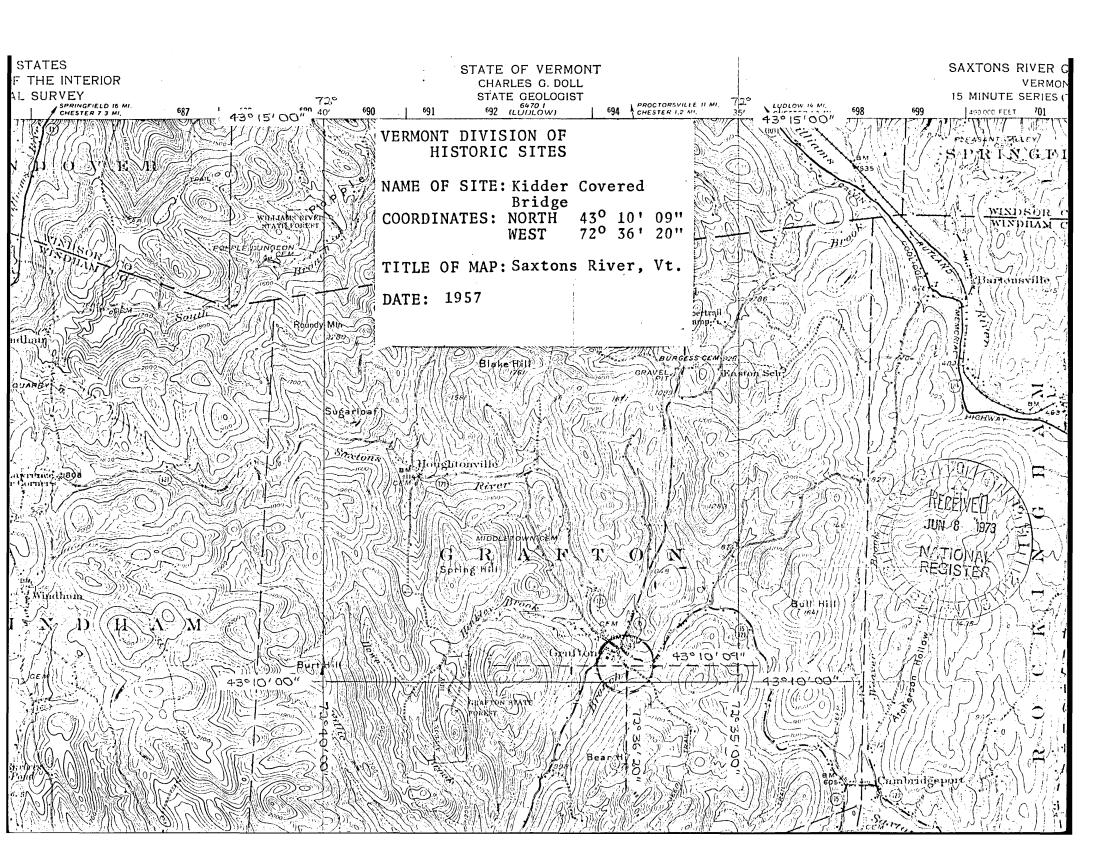

|          | (Type all entries                                                                                         | s — complete applicabl         | e sections)      | ,NUL 2 1937                           | /3                                    | $\neg$                                           |  |  |  |
|----------|-----------------------------------------------------------------------------------------------------------|--------------------------------|------------------|---------------------------------------|---------------------------------------|--------------------------------------------------|--|--|--|
| 1.       | NAME                                                                                                      |                                |                  |                                       |                                       |                                                  |  |  |  |
|          | COMMON: Kidder Co                                                                                         | vered Bridge                   |                  |                                       |                                       |                                                  |  |  |  |
|          | AND/OR HISTORIC:                                                                                          | vered bridge                   |                  | <del></del>                           |                                       | $\dashv$                                         |  |  |  |
|          |                                                                                                           |                                |                  |                                       |                                       |                                                  |  |  |  |
| 2.       | LOCATION                                                                                                  |                                |                  |                                       |                                       |                                                  |  |  |  |
|          | STREET AND NUMBER: Town road across South Branch of Saxtons River,  0.3 mile southeast of Grafton village |                                |                  |                                       |                                       |                                                  |  |  |  |
|          |                                                                                                           |                                |                  |                                       |                                       |                                                  |  |  |  |
|          | Grafton                                                                                                   |                                |                  |                                       |                                       |                                                  |  |  |  |
|          | STATE                                                                                                     | •                              | CODE COUNTY:     | · · · · · · · · · · · · · · · · · · · | COE                                   |                                                  |  |  |  |
|          | Vermont                                                                                                   |                                | 50               | Windham                               | 025                                   | $\dashv$                                         |  |  |  |
| 3.       | CLASSIFICATION                                                                                            |                                |                  |                                       |                                       |                                                  |  |  |  |
| <u> </u> | CATEGORY                                                                                                  | OWNE                           | PSHIP            | STATUS                                | ACCESSIBLE                            |                                                  |  |  |  |
|          | (Check One)                                                                                               | , omite                        | COLLI            |                                       | TO THE PUBL                           | IC                                               |  |  |  |
|          | District Building                                                                                         | 1-                             | c Acquisition:   | X Occupied                            | Yes:                                  |                                                  |  |  |  |
|          | ☐ Site                                                                                                    |                                | ☐ In Process ·   | ☐ Unoccupied                          | Restricted Unrestricted               | ,                                                |  |  |  |
|          | ☐ Object                                                                                                  | Both                           | Being Considered | Preservation work                     | W Unrestricted                        | 1                                                |  |  |  |
|          |                                                                                                           |                                | <u> </u>         | in progress                           |                                       |                                                  |  |  |  |
|          | PRESENT USE (Check One or M                                                                               | <del></del>                    |                  |                                       |                                       | _                                                |  |  |  |
|          |                                                                                                           | overnment Park                 |                  | Transportation                        | Comments                              |                                                  |  |  |  |
|          |                                                                                                           |                                | ate Residence    | Other (Specify)                       |                                       | -                                                |  |  |  |
|          |                                                                                                           | ilitary ☐ Reli<br>useum ☐ Scie | -                |                                       |                                       | -                                                |  |  |  |
| Figure   |                                                                                                           | 0300III                        | -                |                                       |                                       | _                                                |  |  |  |
| 4.       | OWNER OF PROPERTY OWNER'S NAME:                                                                           |                                |                  |                                       |                                       | <del>                                     </del> |  |  |  |
|          | Town of Grafton                                                                                           |                                |                  |                                       |                                       | Ve                                               |  |  |  |
|          | STREET AND NUMBER:                                                                                        |                                |                  |                                       | · · · · · · · · · · · · · · · · · · · | Vermont                                          |  |  |  |
|          | (no street numbe                                                                                          | r)                             |                  |                                       |                                       |                                                  |  |  |  |
|          | CITY OR TOWN:                                                                                             |                                | STATE:           |                                       | CODE                                  | 17                                               |  |  |  |
| 17200    | Grafton                                                                                                   |                                |                  | Vermont                               | 50                                    |                                                  |  |  |  |
| 5.       | LOCATION OF LEGAL DESC                                                                                    |                                |                  |                                       |                                       | <del> </del>                                     |  |  |  |
|          | Office of Town C                                                                                          |                                |                  |                                       |                                       | Windh                                            |  |  |  |
|          | STREET AND NUMBER:                                                                                        |                                |                  |                                       |                                       | nd                                               |  |  |  |
|          | (no street numbe                                                                                          | r)                             |                  |                                       |                                       | Ø                                                |  |  |  |
|          | CITY OR TOWN:                                                                                             |                                | STATE            |                                       | CODE                                  | Ħ                                                |  |  |  |
|          | G S.                                                                                                      |                                |                  |                                       |                                       |                                                  |  |  |  |
| 10000000 | Grafton Vermont 10//,50                                                                                   |                                |                  |                                       |                                       |                                                  |  |  |  |
| ٥,       | REPRESENTATION IN EXISTING SURVEYS  TITLE OF SURVEY:  CO RECEIVED                                         |                                |                  |                                       |                                       |                                                  |  |  |  |
|          | Vermont Historic                                                                                          | Sites and Sta                  | cuctures Suri    | rov (co) MEU                          | TINED >                               | UL 2                                             |  |  |  |
|          | DATE OF SURVEY: 1973                                                                                      |                                | Federal State    |                                       | 8 L. 1973 - 1-1                       | 20                                               |  |  |  |
|          | DEPOSITORY FOR SURVEY RE                                                                                  | CORDS:                         | <b>X</b>         |                                       | IONAL                                 | 1973                                             |  |  |  |
|          | Vermont Division                                                                                          | of Historic                    | Sites            | PEG                                   | ISTER                                 |                                                  |  |  |  |
|          | STREET AND NUMBER:                                                                                        |                                |                  | (O) NEC                               |                                       |                                                  |  |  |  |
|          | Pavilion Buildin                                                                                          | .g                             |                  |                                       |                                       |                                                  |  |  |  |
|          | CITY OR TOWN:                                                                                             |                                | STATE:           |                                       | CODE                                  | $\vdash$                                         |  |  |  |
|          | Montpelier                                                                                                |                                | !                | Vermont                               | 50                                    |                                                  |  |  |  |