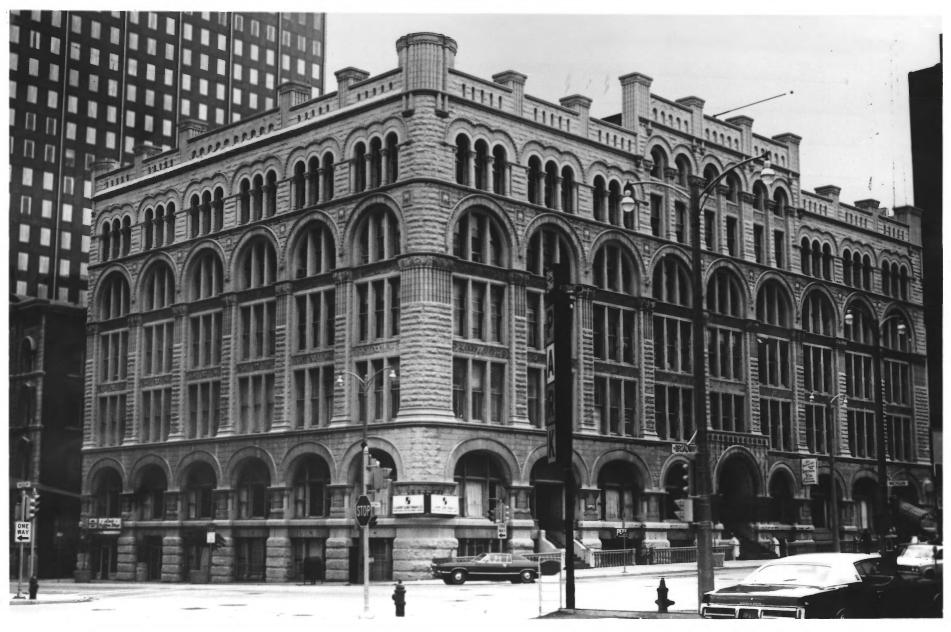

| PROPERTY PHOTOGRAPH FORM<br>(Type all entries - attach to or enclose with photograph) |                  |                        | FOR NPS USE ONLY |                      |       |
|---------------------------------------------------------------------------------------|------------------|------------------------|------------------|----------------------|-------|
|                                                                                       |                  |                        | ENTRY NUMBER     | D                    |       |
| 1. NAME                                                                               |                  |                        |                  | MAR. 2 0 1973        |       |
| 1                                                                                     | COMMON:          | 611 North Broadway Bu  | ilding           |                      |       |
|                                                                                       | AND/OR HISTORIC: |                        | tern Mutual Li   | fe Insurance Company | ,     |
| 2. Ļ                                                                                  | OCATION          |                        |                  | a lu                 |       |
| 1                                                                                     | STREET AND NUMB  | ER:                    |                  | 12111                |       |
|                                                                                       |                  | 605-623 North Broadway |                  |                      |       |
| -                                                                                     | CITY OR TOWN:    |                        |                  |                      |       |
| [                                                                                     |                  | Milwaukee              |                  | OCT 12 1972          |       |
| -                                                                                     | STATE:           |                        | CODE COUNTY:     | - 10/2               | - 1 - |
|                                                                                       |                  | Wisconsin              | 55 Milwau        | Ree NATIONAL         | ΥΓ    |
| 3. P                                                                                  | HOTO REFERENC    | CE ,                   |                  | REGISTER A           | /     |
| 5                                                                                     | PHOTO CREDIT:    | Mary Ellen Wietczykow  | ski              | Ka Ka                |       |
|                                                                                       |                  |                        |                  |                      |       |
| - 6                                                                                   | NEGATIVE FILED A | Copy neg. at State Hi  | storical Socie   | ty of Wisconsin      |       |
|                                                                                       |                  |                        |                  | -                    |       |
| 4. 1                                                                                  | DENTIFICATION    |                        |                  |                      |       |
| 4. 1                                                                                  |                  | DIRECTION, ETC.        |                  |                      |       |