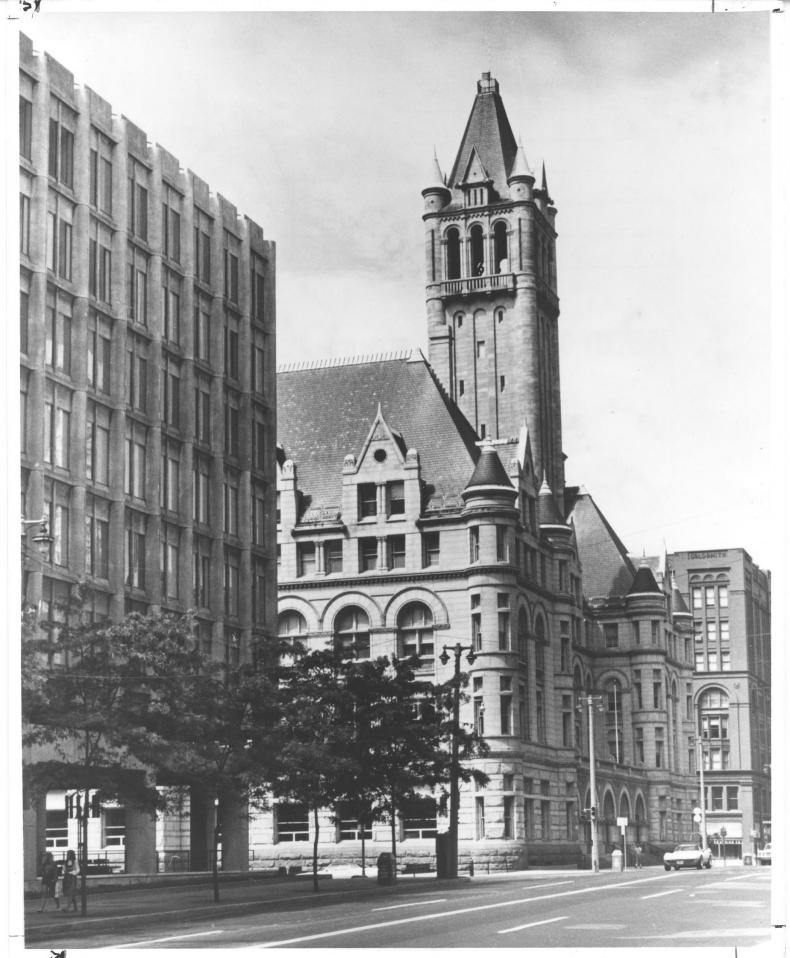

| (Type all entries - attach to or enclose with photograph) |                | FOR NPS USE ONLY |              |             |       |
|-----------------------------------------------------------|----------------|------------------|--------------|-------------|-------|
|                                                           |                | ENTRY NUMBER     | DATE         |             |       |
|                                                           |                | ograpii)         | MAR 1 4 1973 |             |       |
| NAME                                                      |                |                  |              |             |       |
| COMMON: Federal Bu                                        | ilding         |                  |              | 60 11       |       |
| AND/OR HISTORIC:                                          |                |                  |              |             | (2)   |
| LOCATION                                                  |                |                  |              | SV 180-Tuer | 10.2% |
| STREET AND NUMBER:                                        |                |                  |              | D. COLINED  | 100   |
| 515-519 Eas                                               | st Wisconsin A | venue            |              | 06, 12 197  | 2     |
| CITY OR TOWN:                                             |                |                  |              |             |       |
| Milwaukee                                                 |                |                  |              | NATIONAL    | 7     |
| STATE:                                                    |                | CODE             | COUNTY:      | -GISTER     | CODE  |
| Wisconsin                                                 |                | 55               | Milwaukee    |             | 079   |
| PHOTO REFERENCE                                           |                |                  |              | N/77111(9)  |       |
| PHOTO CREDIT: Mary E.                                     | llen Wietczyko | wski             |              |             |       |
| DATE OF PHOTO: 1971                                       | = '9           |                  |              |             |       |
| NEGATIVE FILED AT:                                        |                |                  |              |             |       |
| Copy, ne                                                  | eg. at State H | istorical        | Society of   | Wisconsin   |       |
| IDENTIFICATION                                            |                |                  |              |             |       |
| DESCRIBE VIEW, DIRECTIO                                   | N, ETC.        |                  |              |             |       |
| Federal Building                                          | view from nort | hoset            |              |             |       |