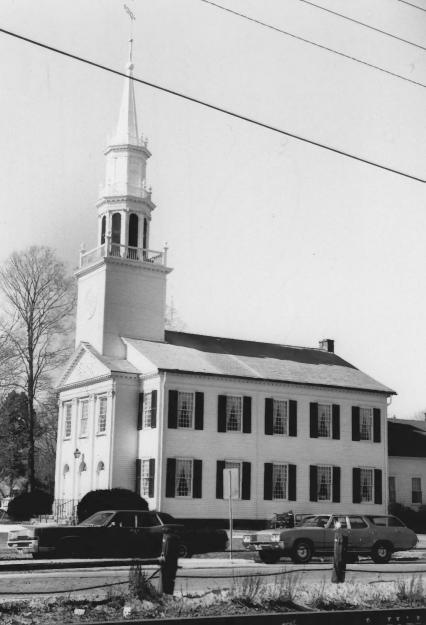

|      |               |                                       |              | NOV 7       | 1972 7118   |
|------|---------------|---------------------------------------|--------------|-------------|-------------|
| 1. 1 | NAME          |                                       |              |             | <u> </u>    |
|      | соммон:       | Avon Congregational Chur              | <b>c</b> h   |             | RECEIVED    |
|      | AND/OR HISTOR | IIC:                                  |              |             | (c)         |
| 2.   | LOCATION      |                                       |              |             | APR 17 1972 |
|      | STREET AND NO | JMBER:                                |              |             | NATIONAL E  |
|      | Northwest     | corner of junction of Ro              | ute 10 and R | Route 44 \  | REGISTER    |
|      | CITY OR TOWN: |                                       |              |             | A HEGISTER  |
|      | Avon          | <u> </u>                              |              |             | 1           |
|      | STATE:        |                                       | CODE COUNTY  | :           | CODE        |
|      | Connection    | eut                                   | 09 Ha        | ertford     | 003         |
| 3. 1 | HOTO REFER    | ENCE                                  |              |             |             |
|      | PHOTO CREDIT: | Susan Babbitt                         |              |             |             |
|      | DATE OF PHOTO | March, 1972                           |              |             |             |
|      | NEGATIVE FILE | DAT:                                  |              |             |             |
|      | Connectic     | nt Historical Commission.             | 54 Pratt Str | eet. Hartfo | ord, Conn.  |
| 4    | DENTIFICATIO  |                                       |              |             |             |
|      | DESCRIBE VIE  | W, DIRECTION, ETC.                    |              |             |             |
|      | Facade ar     | nd east side; taken from g            | outheast.    |             |             |
|      |               | · · · · · · · · · · · · · · · · · · · | -            |             |             |