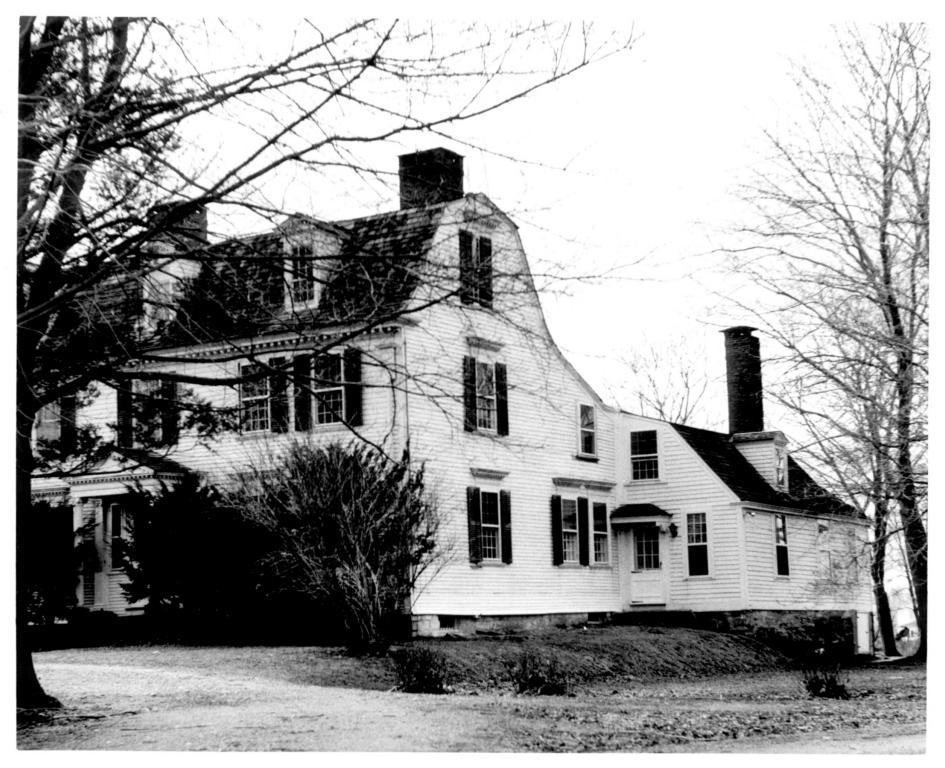

| UNITED STATES DEPARTME<br>NATIONAL PAR                       | K SERVICE Con                   | necticut                         |  |  |
|--------------------------------------------------------------|---------------------------------|----------------------------------|--|--|
| NATIONAL REGISTER O                                          | F HISTORIC PLACES               | New London<br>FOR NPS USE ONLY   |  |  |
| PROPERTY PHOTOGR                                             | RAPH FORM                       |                                  |  |  |
| (Type all entries - attach to or enclose with photograph)    |                                 | 9 0CT 10 1972                    |  |  |
| 1. NAME                                                      |                                 |                                  |  |  |
| COMMON: Henry Champion Hou                                   | use REC                         | IVLD F                           |  |  |
| AND/OR HISTORIC:                                             |                                 | 1972                             |  |  |
| 2. LOCATION<br>STREET AND NUMBER:                            |                                 |                                  |  |  |
| Westchester Road                                             | A NA                            | TIONAL AU<br>TIONAL AU<br>EGISTE |  |  |
| CITY OR TOWN:                                                |                                 | Edito                            |  |  |
| Colchester                                                   | * BIT                           | STITE!                           |  |  |
| STATE:                                                       | CODE COUNTY:                    | CODE                             |  |  |
| Connecticut                                                  | 09 New London                   | 011                              |  |  |
| 3. PHOTO REFERENCE                                           |                                 |                                  |  |  |
| PHOTO CREDIT: Susan Babbitt                                  |                                 |                                  |  |  |
|                                                              | DATE OF PHOTO: February, 1972   |                                  |  |  |
| Connecticut Historical Commission, 54 Pratt Street, Hartford |                                 |                                  |  |  |
| Connoctiont Higtonical Ca                                    | minission, 54 Frace Screet, 113 | 1.01.01.0                        |  |  |
|                                                              |                                 |                                  |  |  |
| 4. IDENTIFICATION<br>DESCRIBE VIEW, DIRECTION, ETC.          |                                 |                                  |  |  |
| 4. IDENTIFICATION<br>DESCRIBE VIEW, DIRECTION, ETC.          | east facing west.               |                                  |  |  |
| 4. IDENTIFICATION                                            | east facing west.               |                                  |  |  |
| 4. IDENTIFICATION<br>DESCRIBE VIEW, DIRECTION, ETC.          | east facing west.               |                                  |  |  |

| 1. NA | UNITED STATES DEPARTMENT OF THE INTERIOR<br>NATIONAL PARK SERVICE<br>NATIONAL REGISTER OF HISTORIC PLACES<br>PROPERTY PHOTOGRAPH FORM<br>(Type all entries - attach to or enclose with photograph) |      |         | STATE<br>Connecticut<br>COUNTY<br>New London<br>FOR NPS USE ONLY<br>ENTRY NUMBER DATE<br>OCT 10 5972 |          |
|-------|----------------------------------------------------------------------------------------------------------------------------------------------------------------------------------------------------|------|---------|------------------------------------------------------------------------------------------------------|----------|
| ¢     | MMON: Henry Champion House                                                                                                                                                                         |      |         | REPENDENCE                                                                                           |          |
|       | ND/OR HISTORIC:                                                                                                                                                                                    |      |         |                                                                                                      | <u> </u> |
| c     | DCATION   TREET AND NUMBER:   Westchester Road (Route 149)   HTY OR TOWN:                                                                                                                          |      |         | NATIONAL<br>REGISTE                                                                                  | ·]       |
|       | Colchester                                                                                                                                                                                         |      |         |                                                                                                      |          |
| S     | TATE:                                                                                                                                                                                              | CODE | COUNTY: | 17513                                                                                                | CODE     |
|       | Connecticut                                                                                                                                                                                        | 09   | New     | London                                                                                               | 011      |
| P     | HOTO REFERENCE<br>SHOTO CREDIT: Susan Babbitt<br>DATE OF PHOTO: February, 1972                                                                                                                     |      |         |                                                                                                      |          |
| 4 10  | Connecticut Historical Commission<br>ENTIFICATION<br>Describe view, Direction, etc.<br>Front and northside of house. Take                                                                          |      |         |                                                                                                      | t.       |

|    | UNITED STATES DEPARTMENT OF TH<br>NATIONAL PARK SERVICE   |                 | STATE<br>Connecticut        |      |  |  |
|----|-----------------------------------------------------------|-----------------|-----------------------------|------|--|--|
|    | NATIONAL REGISTER OF HISTO                                | New London      |                             |      |  |  |
|    | PROPERTY PHOTOGRAPH FO                                    | FOR NPS USE ONL | Y                           |      |  |  |
| S  | (Type all entries - attach to or enclose with photograph) |                 | ENTRY NUMBER                | DATE |  |  |
| z  | 1. NAME                                                   |                 | SEC 8 19/                   | 192  |  |  |
| 0  | COMMON: Henry Champion House                              |                 | 1415                        | 1    |  |  |
|    | AND/OR HISTORIC:                                          | L               | 2 D. A Co                   |      |  |  |
| H  | 2. LOCATION                                               | 6               | Y ILCENTED XX               |      |  |  |
| U  | STREET AND NUMBER:                                        |                 | JUIN 12 1972                |      |  |  |
| ∍  | Westchester Road (Route 149)                              | -               | 1972                        |      |  |  |
|    | CITY OR TOWN:                                             | 1               | PETIONAL ET                 |      |  |  |
| R  | Colchester                                                | K               | TEGISTER (00)               |      |  |  |
| F- | STATE:                                                    | CODE COUNTY:    | Chr C                       | CODE |  |  |
| S  | <u>Conne cticut</u>                                       | 09 New          | London Lini                 | 011  |  |  |
| Z  | 3. PHOTO REFERENCE                                        |                 |                             |      |  |  |
|    | PHOTO CREDIT: Susan Babbitt                               |                 |                             |      |  |  |
|    | DATE OF PHOTO: February, 1972                             |                 |                             |      |  |  |
| ш  | NEGATIVE FILED AT:                                        |                 |                             |      |  |  |
| ш  | Connecticut Historical Commission                         | n, 59 South Pro | <u>spect Street, Hartfo</u> | ord  |  |  |
| S  | 4 IDENTIFICATION                                          |                 |                             |      |  |  |
| (  | Front of house, taken from east facing west.              |                 |                             |      |  |  |