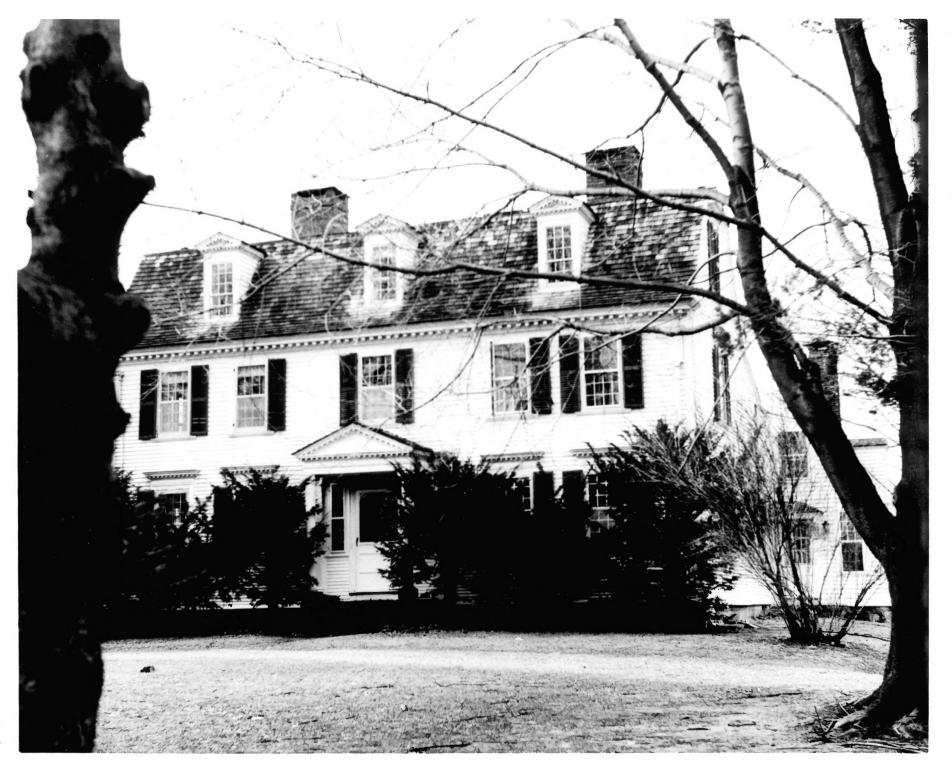

|    | UNITED STATES DEPARTMENT OF TH<br>NATIONAL PARK SERVICE   |                 | STATE<br>Connecticut        |      |  |  |
|----|-----------------------------------------------------------|-----------------|-----------------------------|------|--|--|
|    | NATIONAL REGISTER OF HISTO                                | New London      |                             |      |  |  |
|    | PROPERTY PHOTOGRAPH FO                                    | FOR NPS USE ONL | Y                           |      |  |  |
| S  | (Type all entries - attach to or enclose with photograph) |                 | ENTRY NUMBER                | DATE |  |  |
| z  | 1. NAME                                                   |                 | SEC 8 19/                   | 192  |  |  |
| 0  | COMMON: Henry Champion House                              |                 | 1415                        | 1    |  |  |
|    | AND/OR HISTORIC:                                          | L               | 2 D. A Co                   |      |  |  |
| H  | 2. LOCATION                                               | 6               | Y ILCENTED XX               |      |  |  |
| U  | STREET AND NUMBER:                                        |                 | JUIN 12 1972                |      |  |  |
| ∍  | Westchester Road (Route 149)                              | -               | 1972                        |      |  |  |
|    | CITY OR TOWN:                                             | 1               | PETIONAL ET                 |      |  |  |
| R  | Colchester                                                | K               | TEGISTER (00)               |      |  |  |
| F- | STATE:                                                    | CODE COUNTY:    | Chr C                       | CODE |  |  |
| S  | <u>Conne cticut</u>                                       | 09 New          | London Lini                 | 011  |  |  |
| Z  | 3. PHOTO REFERENCE                                        |                 |                             |      |  |  |
|    | PHOTO CREDIT: Susan Babbitt                               |                 |                             |      |  |  |
|    | DATE OF PHOTO: February, 1972                             |                 |                             |      |  |  |
| ш  | NEGATIVE FILED AT:                                        |                 |                             |      |  |  |
| ш  | Connecticut Historical Commission                         | n, 59 South Pro | <u>spect Street, Hartfo</u> | ord  |  |  |
| S  | 4 IDENTIFICATION                                          |                 |                             |      |  |  |
| (  | Front of house, taken from east facing west.              |                 |                             |      |  |  |