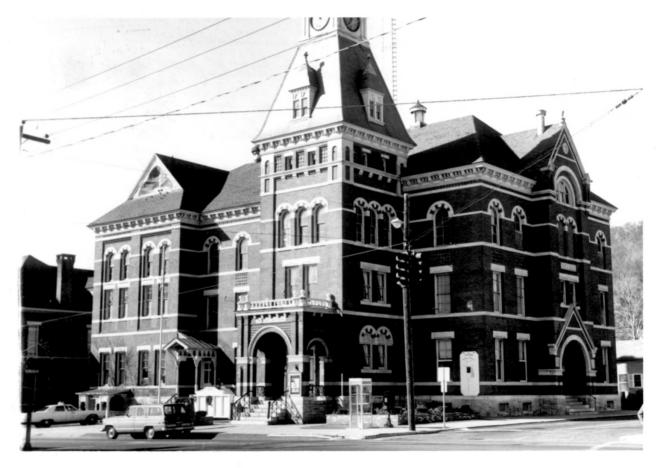

|                                    | AFR DO DIE                     |
|------------------------------------|--------------------------------|
| 1.) NAME                           |                                |
| COMMON: Thomaston Opera House      | 100                            |
| AND/OR HISTORIC:                   | N 0. 12                        |
| 2. LOCATION                        | 107 6 6 5 X                    |
| STREET AND NUMBER:                 | DA 50 50 1                     |
| Main Street                        |                                |
| CITY OR TOWN!                      | 5 65                           |
| Thomaston                          | (c)                            |
| STATE:                             | CODE COUNTY: CODE              |
|                                    | Do Litchfield 005              |
| 3. PHOTO REFERENCE                 |                                |
| рното скеріт: Susan Babbitt        |                                |
| DATE OF PHOTO: November 9, 1971    |                                |
| NEGATIVE FILED AT:                 |                                |
| Connecticut Historical Commission, | 5) Pratt St. Hartford Conn.    |
| 4. IDENTIFICATION                  |                                |
| DESCRIBE VIEW, DIRECTION, ETC.     |                                |
| View taken from northeast, facing  | southwest.                     |
|                                    | [[화경화] 이 기계를 제 생각이 되고 그렇게 되었다. |
|                                    |                                |
|                                    |                                |
|                                    |                                |