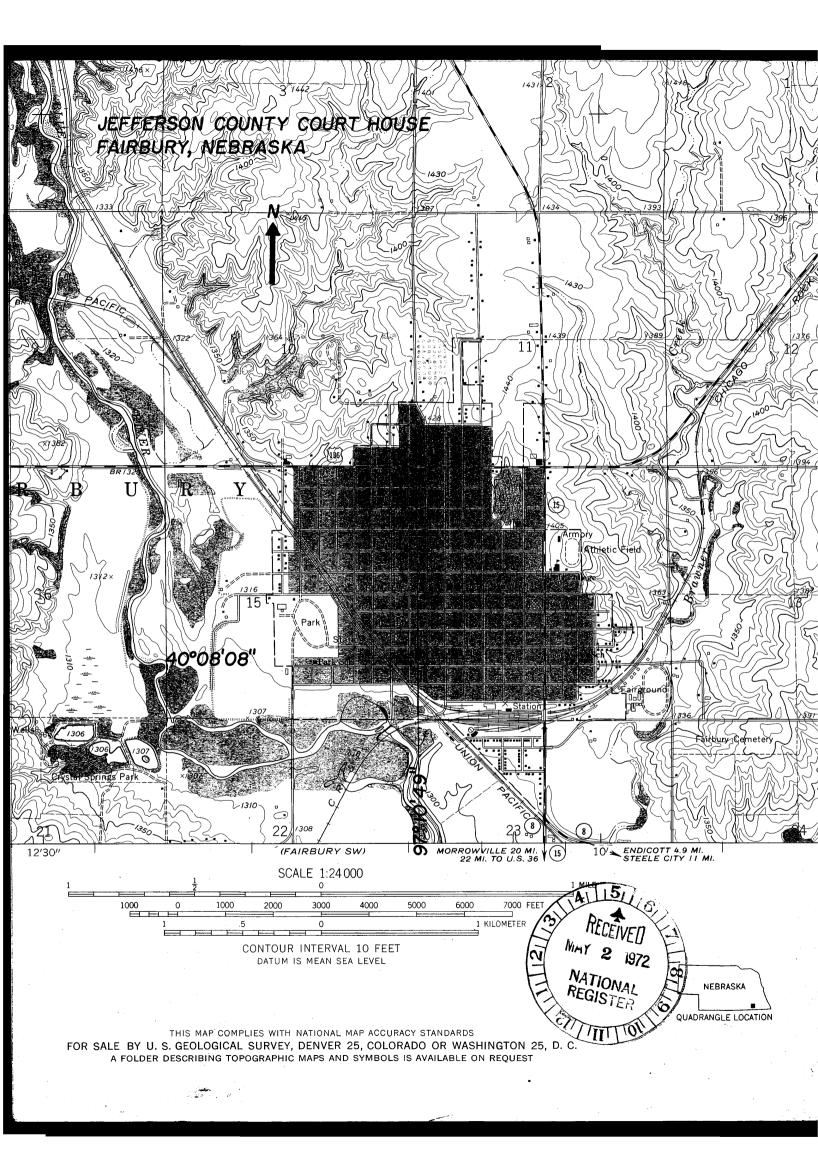

STATEMENT OF SIGNIFICANCE

Fairbury was established as Jefferson County Seat in 1871 and the town was incorporated in January, 1872. It was soon realized that to conduct governmental duties properly a courthouse building was needed. A small two story brick building was excepted in 1873 to serve as a temporary courthouse until a more permanent structure could be financed and built.

Need for a new county courthouse became evident by 1880 as the temporary stucture was becoming too small to accommodate county business and it was found to have no room to store records properly. While financial and contractual arrangements were being made the county offices were moved into the top two floors of the "Opera House" which had just been built in November of 1882.

Again the Jefferson county's administration had outgrown its rented office by 1885. Proposals for a new court house were undertook in 1887 and in 1889 the issue was voted upon and bonds were drawn up and sold in the amount of \$60,000.

In August, 1890 plans submitted by <u>J. C. Holland</u>, a Topeka, Kansas Architect, were adopted, and construction of the new court house was completed in 1892.

The Jefferson County Court House is representative of that period when architects were very frivolous and fickle in their searches for eclectic solutions in architecture. This in turn shows very evidently in the conglomerations of styles, textures, materials, and forms which became united in many of the buildings of this era we call the victorian period, 1880 - early 1900's. The court house of this period many times gave the architect the chance to practice these eclectic borroughing ? techniques to their fullest. This all was done in the of the grandiose effect, which it was assured of achieving. These early court houses also played on public pride and were built partially as a projection of the prosperity of these newly formed county seats. Many times the selection of the county seat involved serious feuds between the towns aspiring toward the same end.