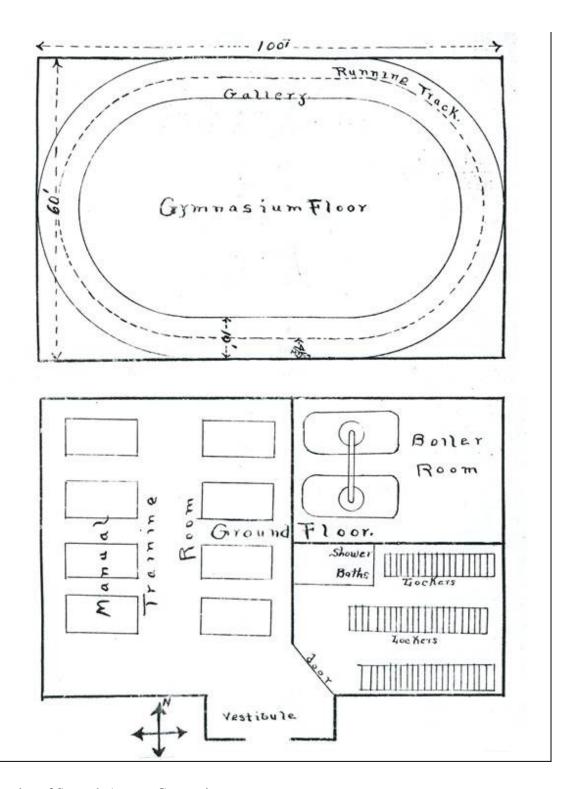

------------|
| Name of Property                         |
| Lewis and Clark, MT                      |
| County and State                         |
| N/A                                      |
| Name of multiple listing (if applicable) |

Section number <u>Historic Photographs</u>

Page 4



George Carsley as a young man.



George Carsley later in life.

# **National Register of Historic Places Continuation Sheet**

| Helena Historic District (Addendum II)   |
|------------------------------------------|
| Name of Property                         |
| Lewis and Clark, MT                      |
| County and State                         |
| N/A                                      |
| Name of multiple listing (if applicable) |

Section number <u>Historic Photographs</u>

Page \_\_\_\_\_5



# **National Register of Historic Places Continuation Sheet**

| Helena Historic District (Addendum II)   |
|------------------------------------------|
| Name of Property                         |
| Lewis and Clark, MT                      |
| County and State                         |
| N/A                                      |
| Name of multiple listing (if applicable) |

| Section number | Historic Photographs | Page | 6 |  |
|----------------|----------------------|------|---|--|
|                |                      |      |   |  |



South elevation of Seventh Avenue Gym. Link and Haire, Architects, "Front Elevation, Gymnasium and Central Heating Plant, School District No. 1, Helena, MT," 1907, Montana State University Library Special Collections, Collection 2040, Drawing Set N