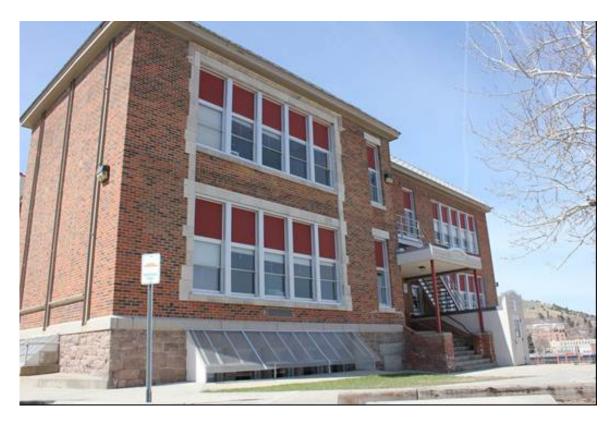

|
| Name of multiple listing (if applicable) |

Page



Name of Property: Helena Historic District (Addendum II) City, County and State: Helena, Lewis and Clark County, MT

Photographer: Kate Hampton Date Photographed: May 1, 2013

Location of Original negative: Montana State Historic Preservation Office, Helena Description of Photograph: Central School. North elevation. View to the Southeast.

## National Register of Historic Places Continuation Sheet

| Section number | National Register Photographs | Page10 |
|----------------|-------------------------------|--------|
|----------------|-------------------------------|--------|

Helena Historic District (Addendum II)

Name of multiple listing (if applicable)

Name of Property Lewis and Clark, MT County and State

N/A



Name of Property: Helena Historic District (Addendum II) City, County and State: Helena, Lewis and Clark County, MT

Photographer: Kate Hampton Date Photographed: May 1, 2013

Location of Original negative: Montana State Historic Preservation Office, Helena Description of Photograph: Central School. North elevation. View to the Southwest.

# **National Register of Historic Places Continuation Sheet**

| Section number _ | National Register Photographs | Page11 |  |
|------------------|-------------------------------|--------|--|
|------------------|-------------------------------|--------|--|

Helena Historic District (Addendum II)

Name of multiple listing (if applicable)

Name of Property Lewis and Clark, MT County and State

N/A



Name of Property: Helena Historic District (Addendum