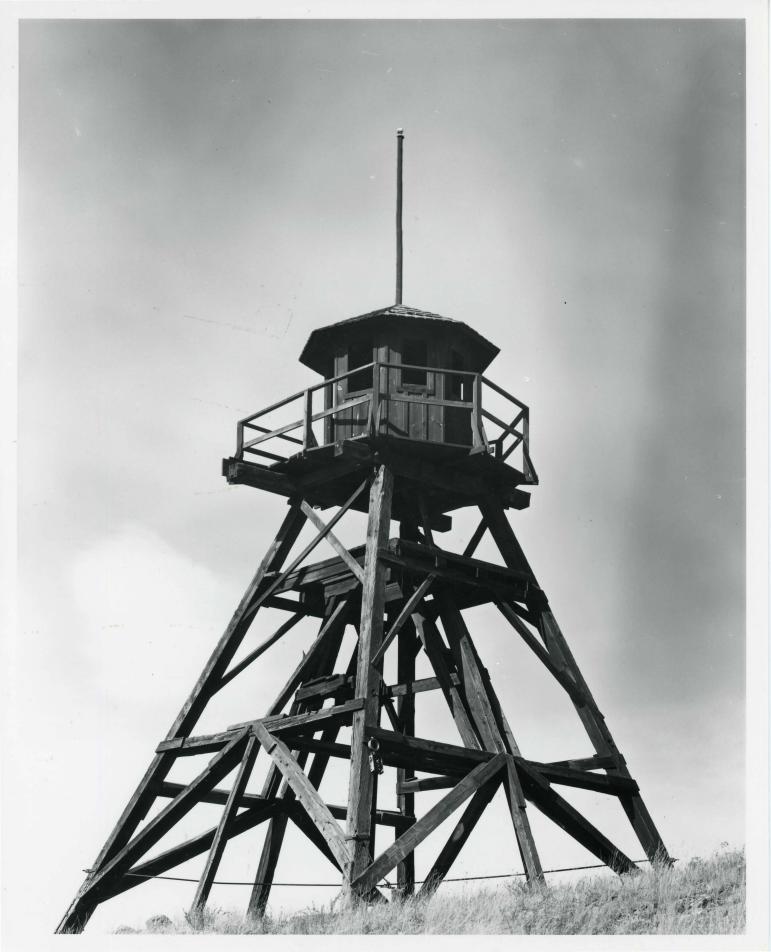

Old Blue Stone House and ruins on Tower Hill, facing North





PHOTOGRAPH BY

STATE UNITED STATES DEPARTMENT OF THE INTERIOR NATIONAL PARK SERVICE Montana COUNTY NATIONAL REGISTER OF HISTORIC PLACES Lewis & Clark PROPERTY PHOTOGRAPH FORM FOR NPS USE ONLY ENTRY NUMBER DATE (Type all entries - attach to or enclose with photograph) S 1972 Z 1. NAME 0 COMMON: Helena Historic District AND/OR HISTORIC: 2. LOCATION STREET AND NUMBER: boundaries as marked on map CITY OR TOWN: œ Helena STATE: COUNTY: CODE CODE Montana 30 Lewis & Clark 049 PHOTO REFERENCE Z PHOTO CREDIT: Denny W. McCall, Photography 1968 DATE OF PHOTO: ш NEGATIVE FILED AT: 607 Carol Drive, Great Falls, Montana Ш 4. IDENTIFICATION DESCRIBE VIEW, DIRECTION, ETC. Old Blue Stone House and Ruins S781 UI "AL on Tower Hill, facing North



Denny W. McCall, Photography 607 Carol Drive, Great Falls, Montana

1968

Fire Lookout on Tower Hill



### STATE UNITED STATES DEPARTMENT OF THE INTERIOR NATIONAL PARK SERVICE Montana COUNTY NATIONAL REGISTER OF HISTORIC PLACES Lewis & Clark PROPERTY PHOTOGRAPH FORM FOR NPS USE ONLY ENTRY NUMBER DATE (Type all entries - attach to or enclose with photograph) S JUN 2 1972 Z 1. NAME 0 COMMON: Helena Historic District AND/OR HISTORIC: 2. LOCATION STREET AND NUMBER: U boundaries as marked on map CITY OR TOWN: Helena STATE: COUNTY: CODE CODE Lewis & Clark Montana 049 30 3. PHOTO REFERENCE Denny W. McCall, Photography PHOTO CREDIT: DATE OF PHOTO: 1968 Ш NEGATIVE FILED AT: 607 Carol Drive, Great Falls, Montana 4. IDENTIFICATION S DESCRIBE VIEW, DIRECTION, ETC. IANOITAN Fire Lookout on Tower Hil