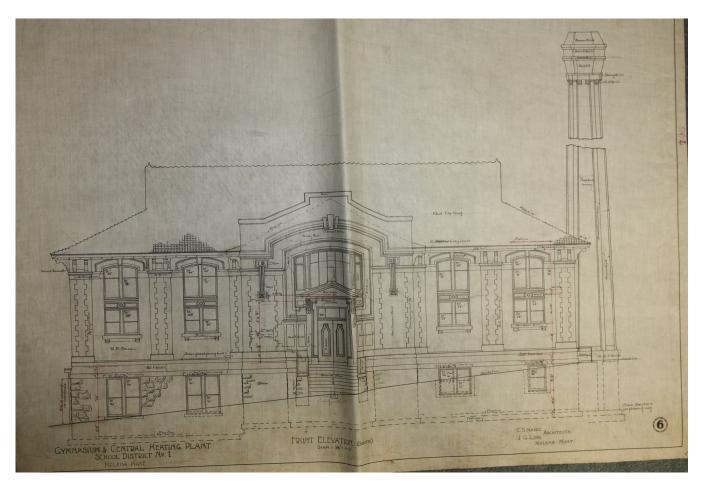

|
| Lewis and Clark, MT                      |
| County and State                         |
| N/A                                      |
| Name of multiple listing (if applicable) |

Section number <u>Historic Photographs</u>

Page \_\_\_\_\_5



# **National Register of Historic Places Continuation Sheet**

| Helena Historic District (Addendum II)   |
|------------------------------------------|
| Name of Property                         |
| Lewis and Clark, MT                      |
| County and State                         |
| N/A                                      |
| Name of multiple listing (if applicable) |

| Section number | Historic Photographs | Page | 6 |  |
|----------------|----------------------|------|---|--|
|                |                      |      |   |  |



South elevation of Seventh Avenue Gym. Link and Haire, Architects, "Front Elevation, Gymnasium and Central Heating Plant, School District No. 1, Helena, MT," 1907, Montana State University Library Special Collections, Collection 2040, Drawing Set Number 041.

National Park Service

## National Register of Historic Places Continuation Sheet

| Helena Historic District (Addendum II)   |
|------------------------------------------|
| Name of Property                         |
| Lewis and Clark, MT                      |
| County and State                         |
| N/A                                      |
| Name of multiple listing (if applicable) |

| Section number | National Register Photographs | Page1 |  |
|----------------|-------------------------------|-------|--|
|--------------