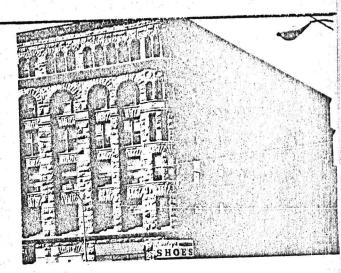

country such as the Spanish Mission influence during the 1920's. This is another building that does not clash with the older neighbors. The earthy colors and gentle forms tend to keep it compatible even though it is different.



Present Physical Condition: Interior GOOD Historical Value Exterior GOOD Architectural Value

Published Sources, Records, Etc. Lewis & Clark County Assessor Sanborn Map Company

Street No. Original Owner Original Use

58,60,62 No. Last Chance T. C. Power & H. M. Keefe Offices and Small Shops

Present Owner

Power Family

Present Use Wall Construction No. of Stories

Offices and Small Shops Stone 1

Power Block Name

Date or Period

1889

and Description

Style

Richardson Romanesque

Architect

Shaffer & Read

Builder

Notable Features, Historical Significance,



An old landmark in Helena. The best example of the rugged Romanesque type of architecture popularized by H. H. Richardson. Other examples of this exist in Chicago in the Marshall Field Store and in Hartford Connecticut in the Cheney Block. The Auditorium in Chicago by Adler and Sullivan is also of this basic design.

F. E. Read is probably the real designer of this building, as Shaffer was more of a practical builder. Some of the features often used by Richardson are the battered base of heavy stone, and the scaling down of the masonry proportions on the upper floors. More than any other building this tends to establish the character of the Last Chance Gulch.

The exterior is of heavy timber, probably the first in Helena. This type of mill construction is still valid today.

In 1893, the