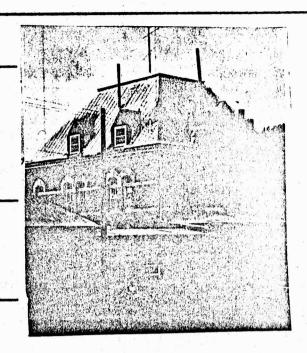

ion: | Interior | FAIR | Historical Value    | <u>9</u> |
|-----------------------------|----------|------|---------------------|----------|
|                             | Exterior | FAIR | Architectural Value | 10       |
|                             |          |      | a                   |          |

Published Sources, Records, Etc.

Helena Weekly Herald, May 20, 1886

"From the Quarries Of Last Chance Gulch", vol. 1

Lewis & Clark County Assessor

Street No. Original Owner Original Use 206 Broadway U. S. Government Assay Office

Present Owner

Present Use Wall Construction Apartments Brick

2븅

No. of Stories

Name Assa

Date or Period Style

Style Architect Builder Assay Office

1875

No particular style James W. Hathaway

Notable Features, Historical Significance and Description



The Assay Office is probably the first substantial building erected in Helena. At the time it was built, it was a very important building to the mining people, in and around Helena. It is interesting to note none of the influence of H. H. Richardson and the Chicago School is evident here. Most of the detail here is from the rather austere pre-civil war period in the mid-west where the influence of the greek revival did not penetrate. American architecture prior to the Richardson era had been mostly characterized by plain surfaces, windows trimmed with stone but little or no ornament. The stone belt courses at window sills and heads are a continuation of those sill and head elements.

One must conclude that the territorial history in connection with this building is more significant than