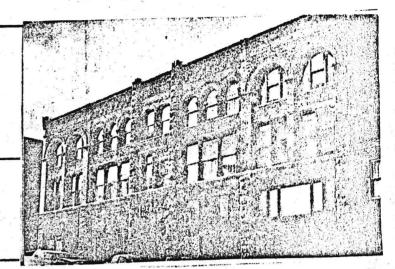

sents something special in the way of visual impact. Bay windows are well proportioned and crowned with delightful and interesting cornice detail. Two small towers provide a well balanced terminal over each unit. A continuous baluster flanks and divides these two salient features and forms the roof parapet.



Present Physical Condition:

Interior Exterior POOR POOR Historical Value Architectural Value <u>1</u> 9

## 18800

ARCHITECTURAL SURVEY DATA SHEET CITY OF HELENA. MONTANA JACOBSON AND SHOPE. ARCHITECTS

103-129 Broadway Street No. Peter Winnie Original Owner Apartments Original Use Leona Jones Present Owner Apartments Present Use Brick and Stone Wall Construction No. of Stories

Name Date or Period Style Architect

Builder

Denver Block

1890

Partly Romanesque

Wallace Thornburgh



Notable Features, Historical Significance, and Description

There are 5 buildings here that exist somewhat as a unit. The only building in the group that is in good condition is the Denver Block. This building has considerable architectural character and has been maintained as a continuing business, in the midst of a group of deteriorating buildings and failing business ventures. This building of a certain period of architecture can be maintained with original facade, by constant maintenance and interior remodeling, as a profitable business, without a subsidy or grant in aid. The properties at 105 and 109 Broadway are of equal value as specimens of architecture but appear to have deteriorated beyond the point of recovery.

Buildings 7 through 29 are mostly dilapidated old structures. No.