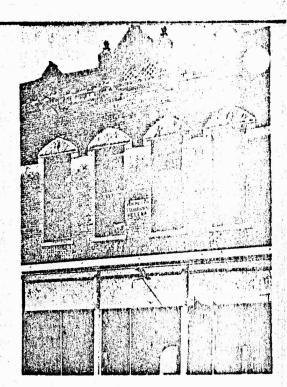

t the direction of the fire so that volunteers in the gulch below could form a bucket brigade. In later years wardens shouted directions through a large brass horn.

> Historical Value 27-1 Architectural Value

Present Physical Condition:

Interior Exterior GOOD GOOD

Blk. 27 Historical Value of Firetower) Architectural Value

Published Sources, Records, Etc. Lewis & Clark County Assessor

Helena Record Herald, September 18, 1890

2 Dan-1d. February 5. 1900

Street No.

24 So. Last Chance Gulch

Original Owner

Original Use Present Owner

Robert & Roberta Miller

Present Use

Second Hand Store Brick and Stone

Wall Construction
No. of Stories

2

Name

Date or Period

1883

Style Architect Western Commercial Circa

1880

Builder

Notable Features, Historical Significance, and Description



This building and building No. 20-41 are exactly alike from the second floor up. The first floor elevation is original with large display windows between cast iron columns. The columns are topped with an exposed steel beam which supports the brick facade of the second story. For a complete description of the second story refer to building No. 20-41.

The building is a complete example of this period of construction.



Present Physical Condition:

Interior Exterior

GOOD

Historical Value Architectural Value

8

Street No.

13-15 W. Sixth Avenue

Original Owner

Original Use Present Owner Offices and Shops

Tobin Family

Present Use Wall Construction Offices and Shops

Reinforced concrete stone

and brick

Name

Power Block Annex

Date or Period

No. of Stories

1914

None, but matches P