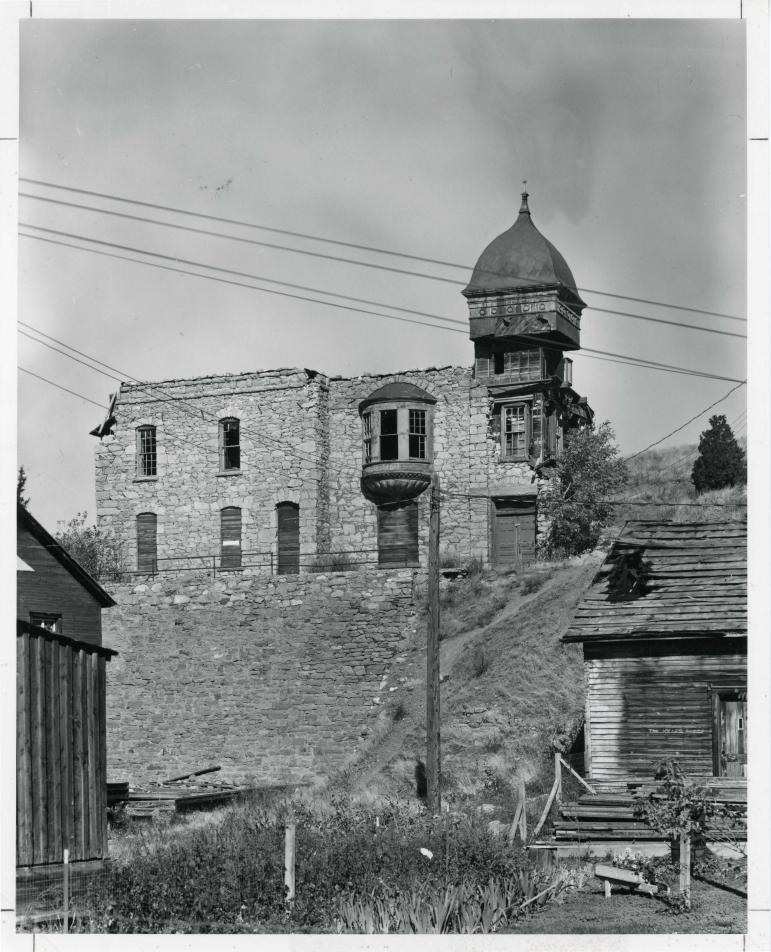

l Drive, Great Falls, Montana |                                         |               |         |             |     |  |  |
|          | 4. IDENTIFICATION                                        |                                         |               |         |             |     |  |  |
|          | DESCRIBE VIEW, DIRECTION, ETC.                           |                                         |               |         |             |     |  |  |
|          |                                                          | Cannon Residence<br>Ewing and Broadway, | looking       | g south | NATIONA!    | E   |  |  |
|          |                                                          |                                         |               |         | FILLE       | (1) |  |  |

6 0 9 2



Denny W. McCall, Photography 607 Carol Drive, Great Falls, Montana

1968

Old Blue Stone House and ruins on Tower Hill, facing North





PHOTOGRAPH BY

STATE UNITED STATES DEPARTMENT OF THE INTERIOR NATIONAL PARK SERVICE Montana COUNTY NATIONAL REGISTER OF HISTORIC PLACES Lewis & Clark PROPERTY PHOTOGRAPH FORM FOR NPS USE ONLY ENTRY NUMBER DATE (Type all entries - attach to or enclose with photograph) S 1972 Z 1. NAME 0 COMMON: Helena Historic District AND/OR HISTORIC: 2. LOCATION STREET AND NUMBER: boundaries as marked on map CITY OR TOWN: œ Helena STATE: COUNTY: CODE CODE Montana 30 Lewis & Clark 049 PHOTO REFERENCE Z PHOTO CREDIT: Denny W. McCall, Photography 1968 DATE OF PHOTO: ш NEGATIVE FILED AT: 607 Carol Drive, Great Falls, Montana Ш 4. IDENTIFICATION DESCRIBE VIEW, DIRECTION, E