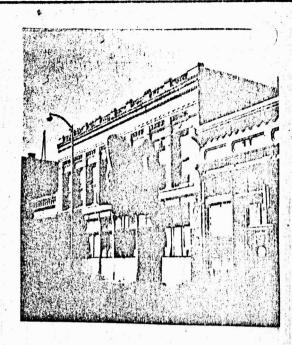

estern Commercial - 1880's

Style Architact Builder



Notable Features, Historical Significance, and Description

A one story brick building designed to house two retail stores. Large sheets of glass span between cast iron columns which support the brick parapet. The facade is complete and fairly well maintained.



Historical Value Present Physical Condition: Interior Exterior GOOD Architectural Value

Published Sources, Records, Etc. Lewis & Clark County Assessor

Street No.

40-38 So. Last Chance Gulch

Original Owner

E. M. Dunphy

Original Use

Present Owner

Eagles, Helena Aerie

Present Use Wall Construction Lodge Hall Stone & Brick

No. of Stories

Name

Dunphy-Bently Block

Date or Period

Style Architect Builder

1885

Notable Features, Historical Significance, and Description



Mr. Dunphy is credited with having constructed the first two-story stone building on Main Street. It is conjecture that the original stone walls on the north, west and east were left intact when the building was renovated in 1890. This rebuilt structure is intact today.

The first floor front is composed of cast iron columns and glass as are many of its neighbors. The second floor front is of brick with eight bays of windows. Above each window is some corbelling. The cornice is of brick with simple details.

E. M. Dunphy came to Helena in 1862. In 1865 he started a mercantile business and then a saw mill in Unionville. This mill produced nearly all the lumber that was used to rebuild Helena after the fires of 1868. He later engaged in other business and mining interests throughout the st