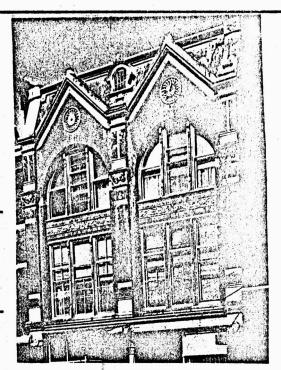

| 3 2      |      |                     |   |
|-----------------------------|----------|------|---------------------|---|
| Present Physical Condition: | Interior | FAIR | Historical Value    | 9 |
|                             | Exterior | FAIR | Architectural Value | 9 |

Published Sources, Records, Etc.

"From the Quarries Of Last Chance Gulch", Wm. Campbell, vol.1 Helena Illustrated, 1890

Lawis & Clark County Assessor



Street No. 106 Broadway
Original Owner Henry Parchen
Original Use Newspaper Office
Present Owner Sophia Marino
Present Use Grocery

Present Use Grocery
Wall Construction Brick
No. of Stories 3

Name Parchen Building

Date or Period 1886

Style Architect

Architect Shaffer & Welter Builder Shaffer & Welter

Notable Features, Historical Significance, and Description



One of the more charming and interesting building fronts in Helena. The mansard roof and the small round roof attic dormer along with the 2 large gables makes this form appear to be from the Second Empire of France under Napoleon III. The large brick arches are Romanesque in form but not as massive as most of Richardson's work. The carved stone capitals and spandrel ornament resemble the work of Louis Sullivan, but lack the grace of feeling exhibited by him.

Henry M. Parchen was a prominent businessman in the 1880's and 90's. He built two other business blocks, operated a retail and wholesale drug company and was a member of the Board of Directors of S. T. Hauser's First National Bank.



| Present Physical Condition: | Interior | FAIR | Historical Value    | <u>9</u> |
|---------------