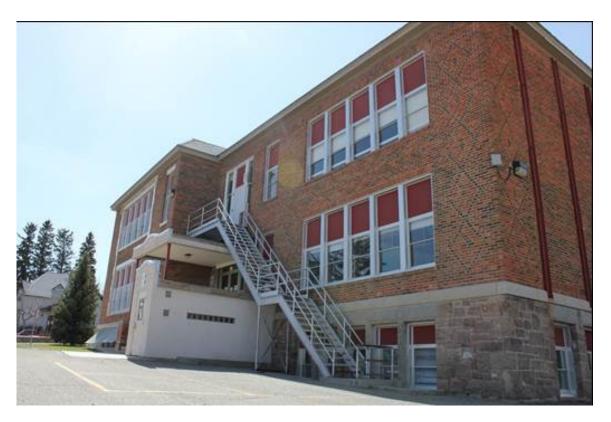

Clark County, MT

Photographer: Kate Hampton Date Photographed: May 1, 2013

Location of Original negative: Montana State Historic Preservation Office, Helena

Description of Photograph: Central School. North and west elevations. View to the Southeast.

# **National Register of Historic Places Continuation Sheet**

| Section number National Register Photographs | S |
|----------------------------------------------|---|
|----------------------------------------------|---|

| Helena Historic District (Addendum II)   |
|------------------------------------------|
| Name of Property                         |
| Lewis and Clark, MT                      |
| County and State                         |
| N/A                                      |
| Name of multiple listing (if applicable) |

Page



Name of Property: Helena Historic District (Addendum II) City, County and State: Helena, Lewis and Clark County, MT

Photographer: Kate Hampton Date Photographed: May 1, 2013

Location of Original negative: Montana State Historic Preservation Office, Helena Description of Photograph: Central School. North elevation. View to the Southeast.

## National Register of Historic Places Continuation Sheet

| Section number | National Register Photographs | Page10 |
|----------------|-------------------------------|--------|
|----------------|-------------------------------|--------|

Helena Historic District (Addendum II)

Name of multiple listing (if applicable)

Name of Property Lewis and Clark, MT County and State

N/A



Name of Property: Helena Historic District (Addendum II) City, County a