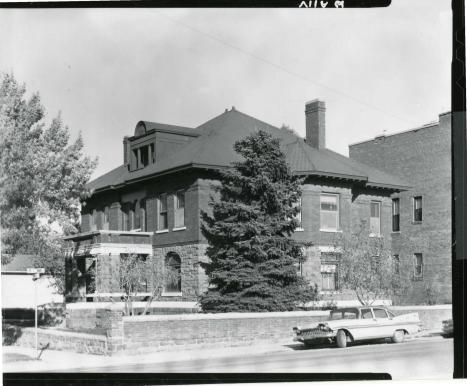

|                           | UZVIZIO     | 16/  |
|                                                                                                                                                                                                                                                                                                                                                                                                          |                           | (c/)        |      |



## UNITED STATES DEPARTMENT OF THE INTERIOR NATIONAL PARK SERVICE

## NATIONAL REGISTER OF HISTORIC PLACES PROPERTY PHOTOGRAPH FORM

(Type all entries - attach to or enclose with photograph)

| TATE           | 0    |
|----------------|------|
| Montana        |      |
| YTNUC          |      |
| Lewis & Cla    | rk   |
| FOR NPS USE ON |      |
| ENTRY NUMBER   | DATE |
| IIIN 2 1972    |      |

| 199000000000000000 |                                                                |                                            |                                       | JUN 2 1972    |      |
|--------------------|----------------------------------------------------------------|--------------------------------------------|---------------------------------------|---------------|------|
| 1.