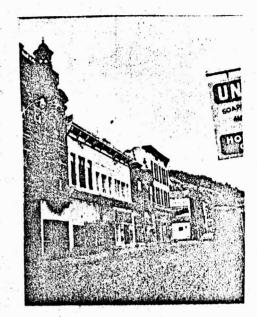

ht across the plains in a covered wagon from Wisconsin, are the parents of all of Helena's locust trees. The cabin has been retained as a typical early-day residence with only pieces of furniture that arrived in Helena by overland trail or Missouri river freight boat.



Present Physical Condition:

Interior Exterior

Historical Value Architectural Value

Published Sources, Records, Etc. Lewis & Clark County Assessor Sanborn Map Co. Helena Independent, June 1947

Street No. Original Owner 17-19 So. Last Chance Gulch

Original Use Present Owner Gamer's Boots & Edwards Dorothy Baker

Crockery

Present Use Wall Construction

No. of Stories

Rooming House Brick

Name

Date or Period

Style

Dorothy's 1880's None

Architect Builder

> Notable Features, Historical Significance, and Description



Lower floor is unsightly. Second floor could be painted and refurbished. Has interesting cornice. The building needs further investigation to determine any historical interest.



Present Physical Condition:

Interior Exterior

PROBABLY GOOD FAIR

Historical Value Architectural Value

Street No. Original Owner Original Use

440 West Main Tatum Family Residence

Present Owner

Walter Marshall

Present Use

Vacant, Part time dorm

Wall Construction

Stone

No. of Stories

Name

Tatum House

Date or Period

1870's None

Stvle

Architect Builder

> Notable Features, Historical Significance, and Description



This is a house built early in the development of Helena. The early masonry technique shows a rough stone cutters work such as was characteristic of the early downtown commercial buildi