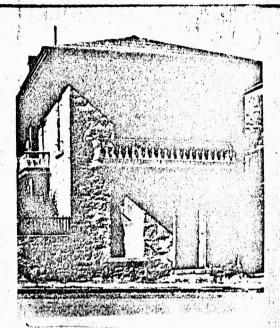

ll Construction

No. of Stories

Rooming House Brick

Name

Date or Period

Style

Dorothy's 1880's None

Architect Builder

> Notable Features, Historical Significance, and Description



Lower floor is unsightly. Second floor could be painted and refurbished. Has interesting cornice. The building needs further investigation to determine any historical interest.



Present Physical Condition:

Interior Exterior

PROBABLY GOOD FAIR

Historical Value Architectural Value

Street No. Original Owner Original Use

440 West Main Tatum Family Residence

Present Owner

Walter Marshall

Present Use

Vacant, Part time dorm

Wall Construction

Stone

No. of Stories

Name

Tatum House

Date or Period

1870's None

Stvle

Architect Builder

> Notable Features, Historical Significance, and Description



This is a house built early in the development of Helena. The early masonry technique shows a rough stone cutters work such as was characteristic of the early downtown commercial buildings. The round brick arch here is not the heavy ornamental arch used by Richardson. The character of this building is that of roughly fitted stone, wide mortar joints, plastered over to bring faces flush and sharply cut corners and jambs. The wide eave hip roof was unusual among the early builders; a feature that became a trade mark of Frank Lloyd Wright a generation later. The small balcony was hardly useful but adds immensely to the facade. This must have been a time when brick were relatively expensive because they were used only for arches and chimneys.

This house has interesting setting which is enha