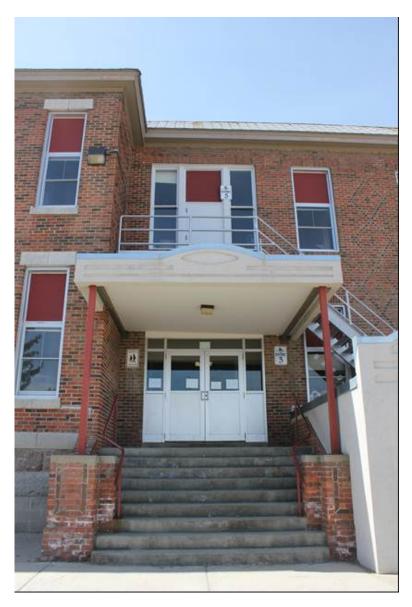

ewis and Clark County, MT

Photographer: Kate Hampton Date Photographed: May 1, 2013

Location of Original negative: Montana State Historic Preservation Office, Helena Description of Photograph: Central School. East elevation. View to the Southwest.

# **National Register of Historic Places Continuation Sheet**

| Section number | National Register Photographs |
|----------------|-------------------------------|
|----------------|-------------------------------|

| Helena Historic District (Addendum II)   |
|------------------------------------------|
| Name of Property                         |
| Lewis and Clark, MT                      |
| County and State                         |
| N/A                                      |
| Name of multiple listing (if applicable) |

Page <u>12</u>



Name of Property: Helena Historic District (Addendum II) City, County and State: Helena, Lewis and Clark County, MT

Photographer: Kate Hampton Date Photographed: May 1, 2013

Location of Original negative: Montana State Historic Preservation Office, Helena Description of Photograph: Central School. Close-up of North entry. View to the South.

Helena Historic District (Addendum II)

Name of multiple listing (if applicable)

Name of Property Lewis and Clark, MT County and State

N/A

### **United States Department of the Interior** National Park Service

## National Register of Historic Places Continuation Sheet

| Section number | National Register Photographs | Page | 13 |
|----------------|-------------------------------|------|----|
|                |                               |