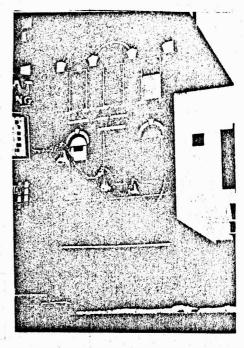

ough it does not match the earlier Richardson Romanesque architectur of the 1880's and 1890's, it is compatible and does not clash or fight with its surroundings. It is hoped that any new construction will fit as well as this.



Present Physical Condition:

Interior Exterior FAIR FAIR Historical Value Architectural Value

Publsihed Sources, Records, Etc.

Lewis & Clark County Assessor

"Space, Time and Architecture," S. Gideon

Street No.
Original Owner
Original Use
Present Owner
Wall Construction
No. of Stories

13 No. Last Chance Gulch
Montana Phonograph Co.
Retail Music Co.
Helena Hotel Co.
Wholesale Tobacco Co.
Brick
3

Name
Date or Period
Style
Architect
Builder

Sheehan Building
1880 or early 1890's
Some Richardson detail

Notable Features, Historical Significance, and Description



Typical building for retail store and offices of this period. Interesting window treatment derived from early Richardson era. This detail shows up on the Brown-Thompson Department Store built in 1870 in Hartford, Connecticut.



Present Physical Condition:

Interior Exterior

FAIR

Historical Value Architectural Value

8

Street No.

5 No. Last Chance Gulch

Original Owner

Original Use

Present Owner Present Use Restaurant

Veterans of Foreign Wars

Bar and Storage

Wall Construction
No. of Stories

Brick 3

Name

Date or Period

Style Architect

Builder

V. F. W. Building Prior to 1890

Flambouyant Western Front

Notable Features, Historical Significance, and Description



There are some parts of this building that are interesting. Lower floor has been remodeled in an unattractive man