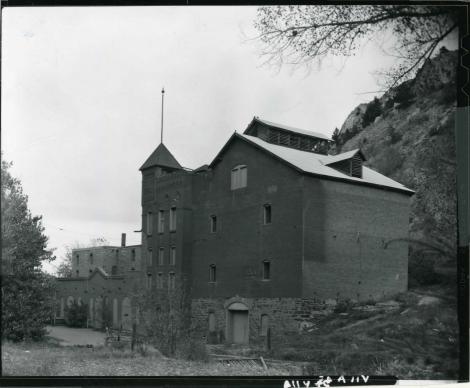

of St. Helena Cathedral, southwest on Ewing, southeast on 7th, southwest on first alley, southeast on 6th, southwest on Rodney, northwest on first alley after Broadway to Warren, southwest on Warren, northwest on Miller, southwest on Water, then continuing southwest on Cliff to behind the brewery, thence west to starting point.
- (2) West Residential Beginning at corner of Hauser and Monroe, the boundary runs south on Monroe, east on Stuart, north on first alley past Madison, east cutting across block, south on Dearborn, east on Floweree, south on first alley, west on Gilbert, south on Dearborn, west on first alley to Madison, south on Madison to first alley past Power, west on alley to Monroe, north on Monroe, west on Stuart to alley, north on alley, east on Hauser to starting point.





## UNITED STATES DEPARTMENT OF THE INTERIOR NATIONAL PARK SERVICE

# PROPERTY PHOTOGRAPH FORM

(Type all entries - attach to or enclose with photograph)

N

U

0

Z

H

| TATE           |      |
|----------------|------|
| Montana        |      |
| COUNTY         |      |
| Lewis & Clo    | ırk  |
| FOR NPS USE ON | LY   |
| ENTRY NUMBER   | DATE |
| MIN 2 1972     |      |

|                                                                                                                                                                                                                                                                                                                                                                                                          |