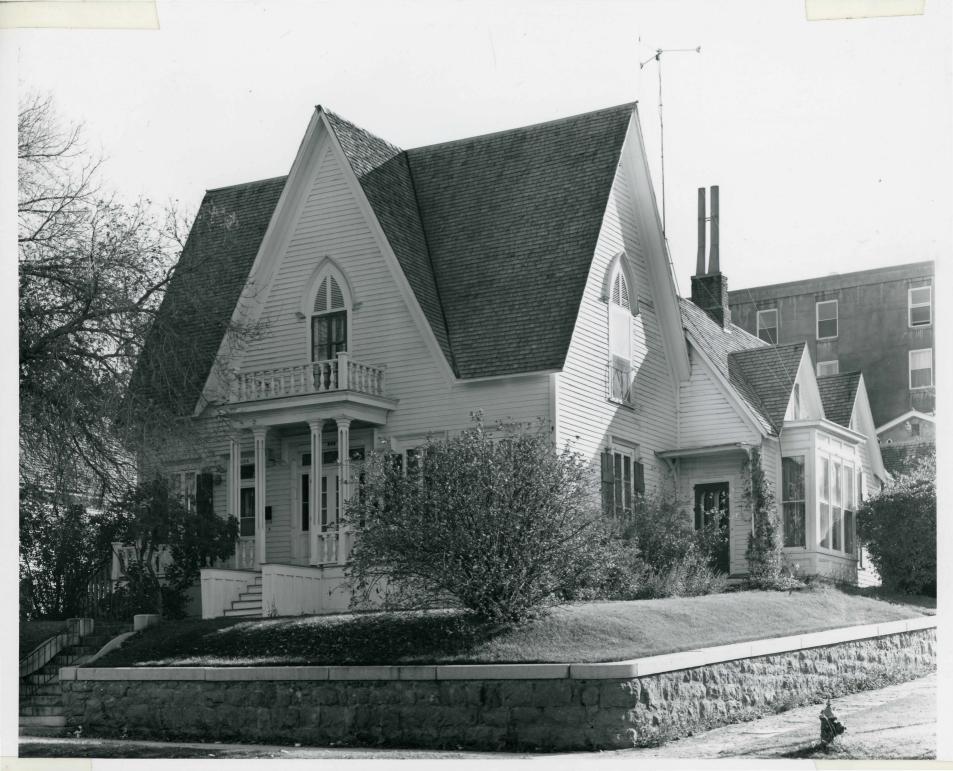

|             |          |                         |         |         | na      |               |     |
| 4.                                                       | ÍDENTIFICA  | TION     | HIIII                   |         |         |         | 1011m         |     |
|                                                          | DESCRIBE    |          | ection, etc. / Building |         |         |         | RECEIVED      |     |
|                                                          |             | South La | ast Chance Gulch        | , look  | ing eas | it /    | NATIONAL E    |     |
|                                                          |             |          |                         |         |         |         | REGISTED TO   |     |



Cannon Residence
Ewing and Broadwa

| *        | UNITED                                                   | STATE                                   |               |         |             |     |  |  |
|----------|----------------------------------------------------------|-----------------------------------------|---------------|---------|-------------|-----|--|--|
|          | NATIONA                                                  | L REGISTER OF HISTOI                    | RICPL         | ACES    | COUNTY      |     |  |  |
|          |                                                          | 1010                                    | Lewis & Clark |         |             |     |  |  |
|          | PROPI                                                    | FOR NPS USE ONLY