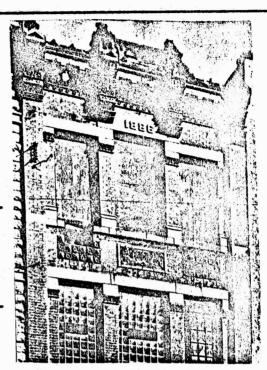

Building
1880 or early 1890's
Some Richardson detail

Notable Features, Historical Significance, and Description



Typical building for retail store and offices of this period. Interesting window treatment derived from early Richardson era. This detail shows up on the Brown-Thompson Department Store built in 1870 in Hartford, Connecticut.



Present Physical Condition:

Interior Exterior

FAIR

Historical Value Architectural Value

8

Street No.

5 No. Last Chance Gulch

Original Owner

Original Use

Present Owner Present Use Restaurant

Veterans of Foreign Wars

Bar and Storage

Wall Construction
No. of Stories

Brick 3

Name

Date or Period

Style Architect

Builder

V. F. W. Building Prior to 1890

Flambouyant Western Front

Notable Features, Historical Significance, and Description



There are some parts of this building that are interesting. Lower floor has been remodeled in an unattractive manner. Upper 2 floors of store front have some interesting architectural detail that is worth preserving. The first floor front would have to be removed and rebuilt. This is a building that has possibilities for remodeling that could fit into an overall scheme of urban renewal.



Present Physical Condition:

Interior Exterior POOR FAIR Historical Value Architectural Value

8

Street No. 104-112 Broadway
Original Owner Masonic Lodges
Original Use Masonic Temple
Present Owner State Publishing Co.
Present Use Publishing House
Wall Construction Brick
No. of Stories 3

Name State Publishing Co.
Date or Period 1885
Style Flambouyant combination
Architect Mathias & Heinlein
Builder L.