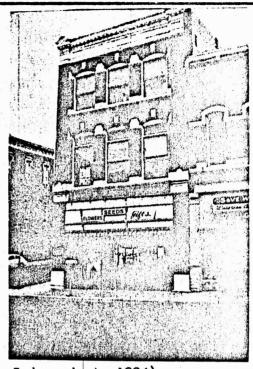

ppened at the building of the court house and the capitol. President Harrison's son was in charge of the office for some time. This was at the time, the principal Federal Government function in Helena.

Present Physical Condition:

Interior Exterior POOR FAIR

Historical Value Architectural Value 10

Published Sources, Records, Etc.

"From the Quarries of Last Chance Gulch", Wm. Campbell, vol.1 Helena Illustrated, 1890

Street No. Original Owner 139 No. Main

Original Use

Broadwater & Ashby Store and Offices

Present Owner

Goodkind

Present Use Wall Construction State Nursery Retail Store

No. of Stories

Brick

Name

Goodkind Building

Date or Period

1884

Style

Architect Builder

F. D. Lee, St. Louis, Mo.

Shaffer & Welter

Notable Features, Historical Significance, and Description



"A beauty and no mistake". (Quotation from Helena Independent, 1884)

The glass front was intended to be that way, but seemed to surprise people at the time the building was erected.

Typical metal cornice. Stone keystones and skewbacks to match window sills - carved stone. Some ornamental brickwork. According to contemporary news story, the large amount of glass for display on Last Chance Gulch and 6th Street was something different about this building. The deeply recessed entry and the generous amount of glass along 6th Avenue seems to be the first building that was planned to emphasize this importance of window display. This is a trend that has continued until today. Retail stores fill hundreds of feet of window with display items and in addition everything inside the store is also on