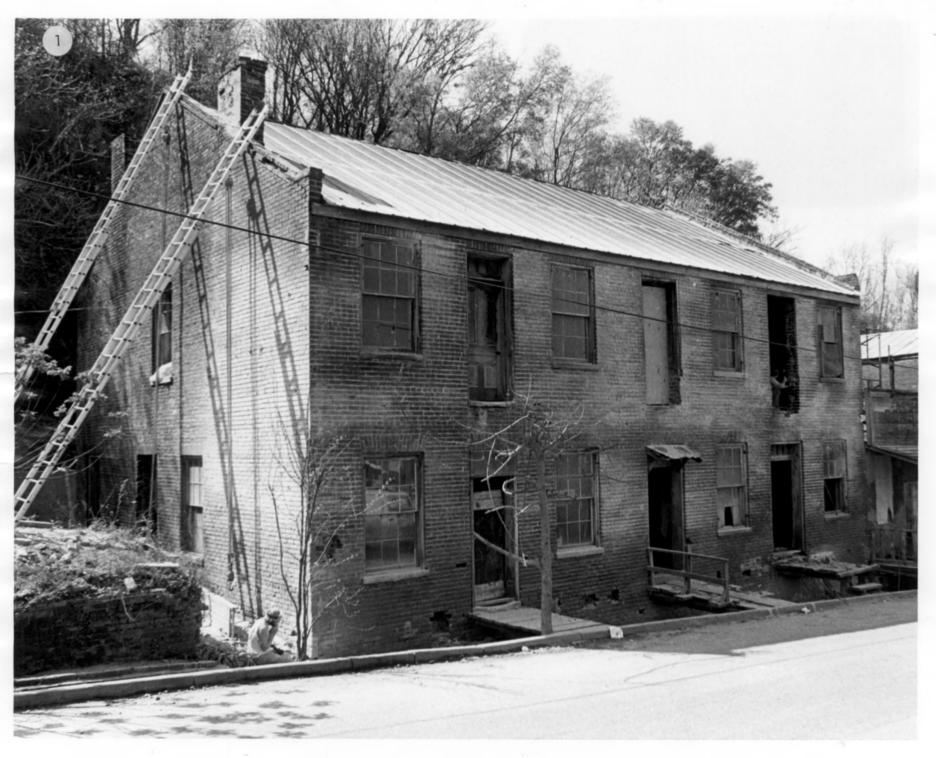

and the second second

LE

1 Silver Street
Natchez Bluffs and Under-the-Hill District
Natchez, Adams Co., Mississippi

Looking southeast, the western facade and northern elevation before rehabilitation when only the new roof had been installed.