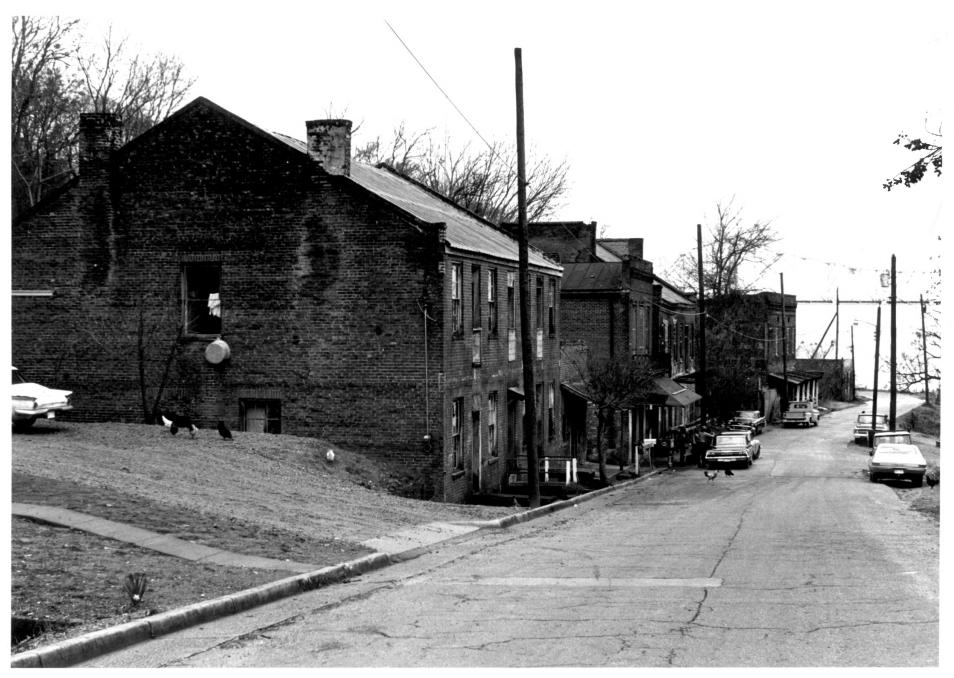

Ð

|              | UNITED STATES DEPARTMENT OF THE INTERIOR<br>NATIONAL PARK SERVICE<br>NATIONAL REGISTER OF HISTORIC PLACES<br>PROPERTY PHOTOGRAPH FORM<br>FOR NPS USE ONLY |      |
|--------------|-----------------------------------------------------------------------------------------------------------------------------------------------------------|------|
|              | ENTRY NUMBER                                                                                                                                              | DATE |
| S            | (Type all entries - attach to or enclose with photograph)                                                                                                 |      |
| Z            | 1. NAME                                                                                                                                                   |      |
| 0            | COMMON: Natchez Bluffs and Under-the-Hill Historic District                                                                                               |      |
| _            | AND/OR HISTORIC:                                                                                                                                          |      |
| F            | 2. LOCATION                                                                                                                                               |      |
| U            | STREET AND NUMBER:                                                                                                                                        |      |
| )            | CITY OR TOWN:                                                                                                                                             |      |
| ₽2           |                                                                                                                                                           |      |
| H            | STATE: CODE COUNTY:                                                                                                                                       | CODE |
| S            | Mississippi 39120 28 Adams                                                                                                                                | 001  |
| Z            | 3. PHOTO REFERENCE                                                                                                                                        |      |
| ~ -          | PHOTO CREDIT: Howard B. Peabody                                                                                                                           |      |
|              | DATE OF PHOTO: February, 1971                                                                                                                             |      |
| ш            | NEGATIVE FILED AT: Post Office Box 1700                                                                                                                   |      |
| <u></u> с, ш | A IDENTIFICATION                                                                                                                                          |      |
| Š            | DESCRIBE VIEW, DIRECTION, ETC.                                                                                                                            |      |
| 121113       | Silver Street, looking southwest.                                                                                                                         |      |
| ANY OF       | A DILVET BLIEEL, LUORING BUUENWEBE.                                                                                                                       |      |
| PER PO       |                                                                                                                                                           |      |
| Colored and  |                                                                                                                                                           |      |