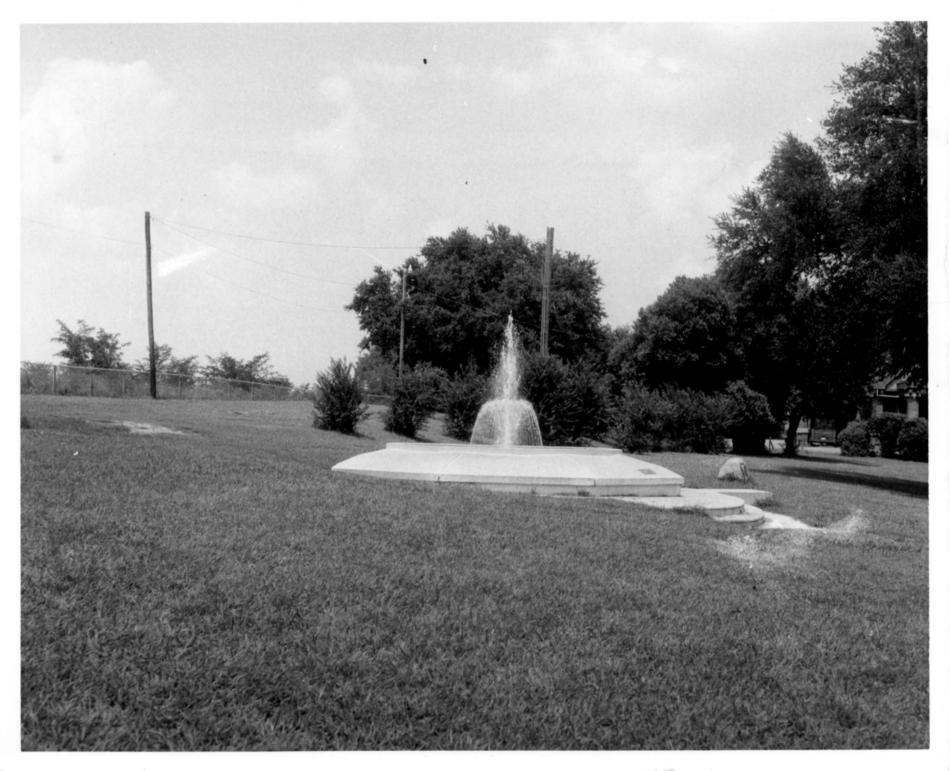

1 of 24

| UNITED STATES DEPARTMENT OF THE INTERIOR<br>NATIONAL PARK SERVICE        | state<br>Mississippi |      |
|--------------------------------------------------------------------------|----------------------|------|
| NATIONAL REGISTER OF HISTORIC PLACES                                     | Adams                |      |
| PROPERTY PHOTOGRAPH FORM                                                 | FOR NPS USE ONLY     |      |
| (Type all entries - attach to or enclose with photograph)                | ENTRY NUMBER         | DATE |
|                                                                          | APR 1 1 1972         |      |
| Z 1. NAME                                                                |                      |      |
| O COMMON: Natchez Bluffs and Under-the-Hill His                          | toric District       |      |
| AND/OR HISTORIC:                                                         |                      |      |
| H 2. LOCATION                                                            |                      |      |
| U STREET AND NUMBER:                                                     |                      |      |
| CITY OR TOWN:                                                            |                      |      |
| Natchez                                                                  |                      |      |
| STATE: CODE COUNTY:                                                      |                      | CODE |
| Mississippi 39120 28 Adams                                               |                      | 001  |
| Z 3. PHOTO REFERENCE                                                     |                      |      |
| PHOTO CREDIT: Dr. Thomas H. Gandy                                        |                      |      |
| DATE OF PHOTO: August, 1971                                              |                      |      |
| W NEGATIVE FILED AT: Mississippi Department of Arch                      | ives and History     |      |
| W. P. O. Box 571, Jackson, Missis                                        | sippi 39205          |      |
| 4. IDENTIFICATION                                                        | -                    |      |
| DESCRIBE VIEW, DIRECTION, ETC.                                           |                      |      |
|                                                                          |                      |      |
| 12 J. Maximum 130 Set Sull from Damle . Nationan Distance . In all for a | orth: Rotary Club    |      |
| Fiftieth Anniversary Fountain.                                           |                      |      |
|                                                                          |                      |      |
| 10 - O                                                                   |                      |      |
| Kan Till                                                                 |                      |      |
| 1811                                                                     |                      |      |