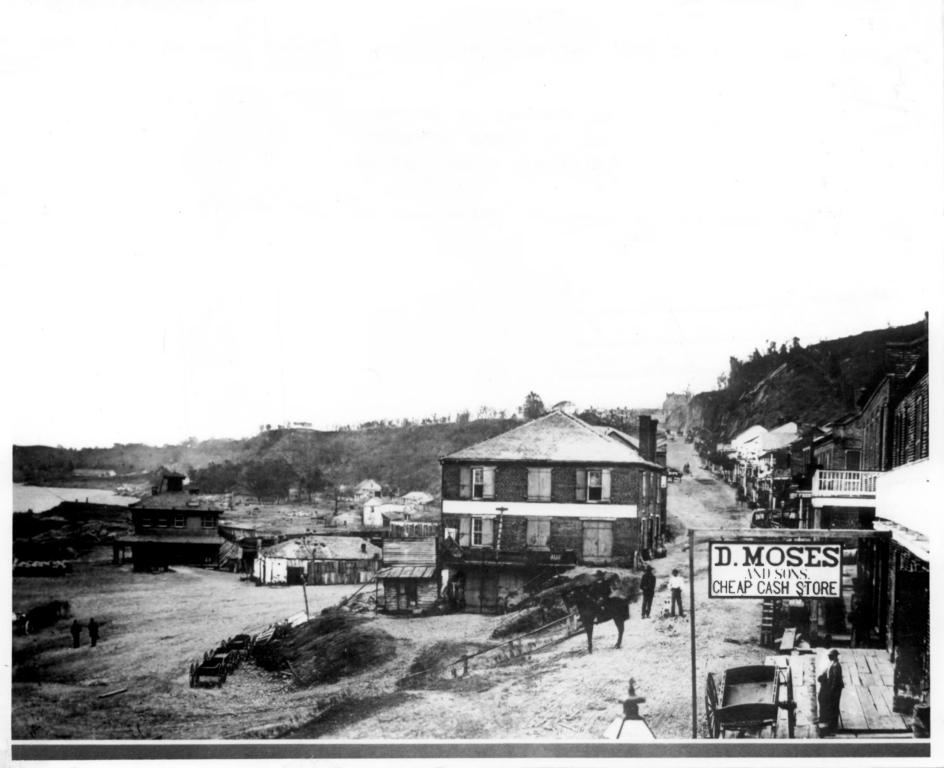

CHEZ BLUFFS AND UNDER-THE-HILL HISTORIC DISTRICT, NATCHEZ, MISS -CHEZ-UNDER-THE-HILL FROM THE FOOT OF SILVER STREET, LOOKING NORTHEAS CA. 1880.

FROM THE COLLECTION OF DR. THOMAS H. GANDY 408 N. PEARL STREET NATCHEZ, MISS. 39120

NOT TO BE REPRODUCED WITHOUT PERMISSION OF DR. GANDY

NPS Number april 11, 1972 Title: Matchen Bludde and Hill Historic District Loc. Adams cty, Migs the Nor King Ports