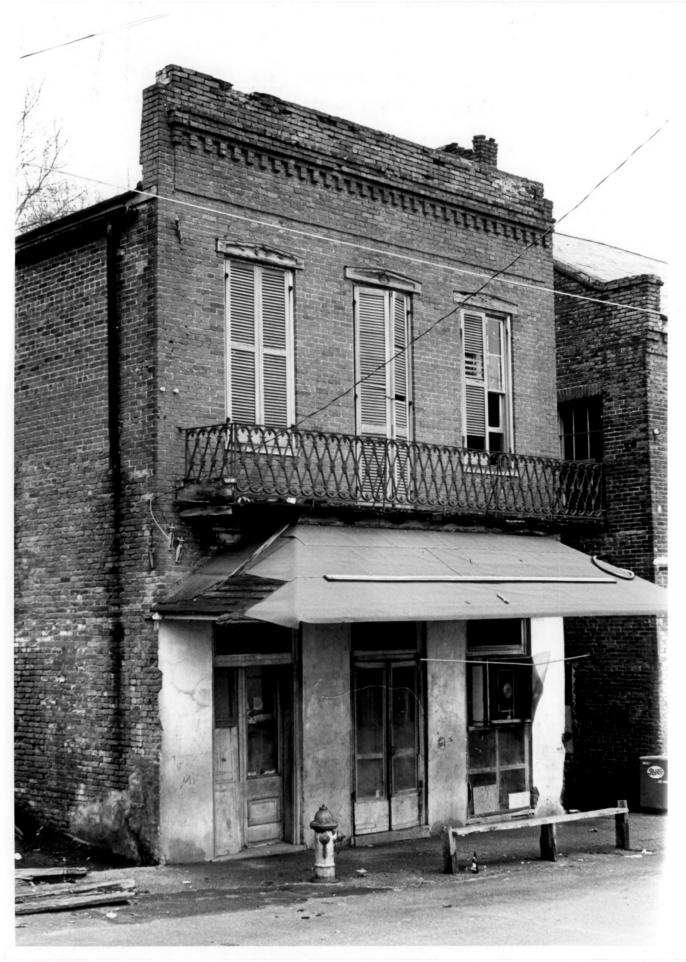

|          | UNITED STATES DEPARTMENT OF THE INTERIOR<br>NATIONAL PARK SERVICE | state<br>Mississippi                  |      |
|----------|-------------------------------------------------------------------|---------------------------------------|------|
|          | NATIONAL REGISTER OF HISTORIC PLACES                              | Adams                                 |      |
|          | PROPERTY PHOTOGRAPH FORM                                          | FOR NPS USE ONLY                      |      |
| S        | (Type all entries - attach to or enclose with photograph)         | ENTRY NUMBER                          | DATE |
| Z        | NAME                                                              |                                       |      |
| 0 -      | COMMON: Natchez Bluffs and Under-the-Hill                         | Historic District                     |      |
|          | AND/OR HISTORIC:                                                  |                                       |      |
| H 2      | LOCATION                                                          |                                       |      |
| U        | STREET AND NUMBER:                                                |                                       |      |
| D        | CITY OR TOWN:                                                     |                                       |      |
| 2        | Natchez                                                           |                                       |      |
| F        | STATE: CODE COUNTY:                                               |                                       | CODE |
| s _      | Mississippi 39120 28 Adams                                        | 3                                     | 001  |
| z        | PHOTO REFERENCE                                                   |                                       |      |
| -        | PHOTO CREDIT: Howard B. Peabody                                   |                                       |      |
|          | DATE OF PHOTO: February, 1971                                     |                                       |      |
| ш        | NEGATIVE FILED AT: P.O. BOX 1700                                  |                                       |      |
| <b>u</b> | Natchez, Mississippi 39120                                        |                                       |      |
| S        | IDENTIFICATION                                                    | -                                     |      |
| Pall -   | DESCRIBE VIEW, DIRECTION, ETC.                                    |                                       |      |
| Yan      | Facade (west elevation) of third but                              | ilding on east sid                    | e    |
| SE.      | of Silver Street, proceeding southwe                              | est.                                  |      |
| REAT     | 19-7                                                              |                                       |      |
|          |                                                                   | · · · · · · · · · · · · · · · · · · · |      |