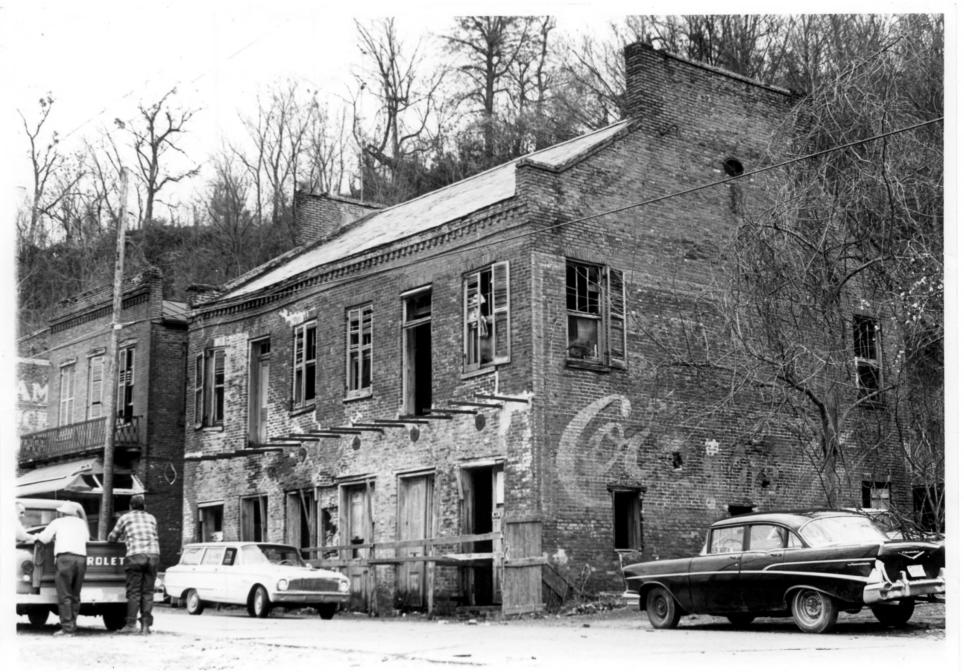

|                                                                                                                                                                                                                                                                                                                                                                                                                                                                                                                                                                                                                                                                                                                                                                                                                                                                                                                                                                                                                                                                                                                                                                                                                                                                                                                                                                                                                                                                                                                                                                                                                                                                                                                                                                                                                                                                                    | 381001                         |  |  |  |  |
|------------------------------------------------------------------------------------------------------------------------------------------------------------------------------------------------------------------------------------------------------------------------------------------------------------------------------------------------------------------------------------------------------------------------------------------------------------------------------------------------------------------------------------------------------------------------------------------------------------------------------------------------------------------------------------------------------------------------------------------------------------------------------------------------------------------------------------------------------------------------------------------------------------------------------------------------------------------------------------------------------------------------------------------------------------------------------------------------------------------------------------------------------------------------------------------------------------------------------------------------------------------------------------------------------------------------------------------------------------------------------------------------------------------------------------------------------------------------------------------------------------------------------------------------------------------------------------------------------------------------------------------------------------------------------------------------------------------------------------------------------------------------------------------------------------------------------------------------------------------------------------|--------------------------------|--|--|--|--|
| PROPERTY PHOTOGRAPH FORM         FOR         (Type all entries - attach to or enclose with photograph)         ENTRY N         APR 1.1         COMMON: Natchez Bluffs and Under-the-Hill Historic Di         APR 1.1         COMMON: Natchez Bluffs and Under-the-Hill Historic Di         AND/OR HISTORIC:         COCATION         STREET AND NUMBER:         CITY OR TOWN:         CODE COUNTY:         Mississippi 39120         STATE:         Mississippi 39120         Z CODE COUNTY:         Mississippi 39120         DE COUNTY:         Mississippi 39120         Z Adams         PHOTO REFERENCE         PHOTO CREDIT: Howard B. Peabody         Date of PHOTO: February, 1971         Natchez, Mississippi 39120                                                                                                                                                                                                                                                                                                                                                                                                                                                                                                                                                                                                                                                                                                                                                                                                                                                                                                                                                                                                                                                                                                                                                       |                                |  |  |  |  |
| (Type all entries - attach to or enclose with photograph)          Image: Common: Natchez Bluffs and Under-the-Hill Historic Diand/or Historic:         Common: Natchez Bluffs and Under-the-Hill Historic Diand/or Historic:         Image: Common: Natchez         Street and Number:         Image: Common Number:         Image: Co                                                                                                                                                                                                                                                                                                                                                                                                                                                                                                                                                                                                                                                                            | Adams<br>FOR NPS USE ONLY      |  |  |  |  |
| Common: Natchez Bluffs and Under-the-Hill Historic Di<br>AND/OR HISTORIC:          Common: Natchez Bluffs and Under-the-Hill Historic Di<br>AND/OR HISTORIC:         Common: Natchez Bluffs and Under-the-Hill Historic Di<br>AND/OR HISTORIC:         Street and Number:         City or town:         Mississippi 39120         State:         Mississippi 39120         State:         PHOTO REFERENCE         Photo credit: Howard B. Peabody         Date of Photo: February, 1971         W         Negative Filed AT:         Post Office Bog 1700         Natchez, Mississippi 39120                                                                                                                                                                                                                                                                                                                                                                                                                                                                                                                                                                                                                                                                                                                                                                                                                                                                                                                                                                                                                                                                                                                                                                                                                                                                                       | ENTRY NUMBER DATE              |  |  |  |  |
| <ul> <li>I. NAME</li> <li>COMMON: Natchez Bluffs and Under-the-Hill Historic Di<br/>AND/OR HISTORIC:</li> <li>I. OCATION</li> <li>STREET AND NUMBER:</li> <li>CITY OR TOWN:</li> <li>Matchez</li> <li>STATE:</li> <li>Mississippi 39120</li> <li>Z8 Adams</li> <li>Z8 Adams</li> <li>Z8 Adams</li> <li>Z8 PHOTO REFERENCE</li> <li>PHOTO CREDIT: HOWARD B. Peabody</li> <li>DATE OF PHOTO: Feliruary, 1971</li> <li>Megative Filed AT: Post Office Bog 1700</li> <li>Natchez, Mississippi 39120</li> </ul>                                                                                                                                                                                                                                                                                                                                                                                                                                                                                                                                                                                                                                                                                                                                                                                                                                                                                                                                                                                                                                                                                                                                                                                                                                                                                                                                                                         |                                |  |  |  |  |
| <ul> <li>AND/OR HISTORIC:</li> <li>AND/OR HISTORIC:</li> <li>COCATION</li> <li>STREET AND NUMBER:</li> <li>CITY OR TOWN:</li> <li>Matchez</li> <li>STATE:</li> <li>Mississippi 39120</li> <li>Z8 Adams</li> <li>Z8 Adams</li> <li>Z8 PHOTO REFERENCE</li> <li>PHOTO CREDIT: Howard B. Peabody</li> <li>DATE OF PHOTO: February, 1971</li> <li>Megative Filed AT: Post Office Bog 1700</li> <li>Natchez, Mississippi 39120</li> </ul>                                                                                                                                                                                                                                                                                                                                                                                                                                                                                                                                                                                                                                                                                                                                                                                                                                                                                                                                                                                                                                                                                                                                                                                                                                                                                                                                                                                                                                               |                                |  |  |  |  |
| <ul> <li>LOCATION</li> <li>STREET AND NUMBER:</li> <li>CITY OR TOWN:</li> <li>Natchez</li> <li>STATE:</li> <li>Mississippi 39120</li> <li>Z8 Adams</li> <li>Z8 Adams</li> <li>Z8 PHOTO REFERENCE</li> <li>PHOTO CREDIT: HOWARD B. Peabody</li> <li>DATE OF PHOTO: February, 1971</li> <li>Megative Filed AT: Post Office Bog 1700</li> <li>Natchez, Mississippi 39120</li> </ul>                                                                                                                                                                                                                                                                                                                                                                                                                                                                                                                                                                                                                                                                                                                                                                                                                                                                                                                                                                                                                                                                                                                                                                                                                                                                                                                                                                                                                                                                                                   | strict                         |  |  |  |  |
| CITY OR TOWN:<br>Matchez<br>Mississippi 39120<br>Z Mississippi 39120<br>Z PHOTO REFERENCE<br>PHOTO CREDIT: Howard B. Peabody<br>DATE OF PHOTO: February, 1971<br>W NEGATIVE FILED AT: Post Office Bog 1700<br>Natchez, Mississippi 39120                                                                                                                                                                                                                                                                                                                                                                                                                                                                                                                                                                                                                                                                                                                                                                                                                                                                                                                                                                                                                                                                                                                                                                                                                                                                                                                                                                                                                                                                                                                                                                                                                                           |                                |  |  |  |  |
| CITY OR TOWN:<br>Natchez<br>STATE:<br>Mississippi 39120<br>Z8 Adams<br>Z B. PHOTO REFERENCE<br>PHOTO CREDIT: Howard B. Peabody<br>DATE OF PHOTO: February, 1971<br>W NEGATIVE FILED AT: Post Office Bog 1700<br>Natchez, Mississippi 39120                                                                                                                                                                                                                                                                                                                                                                                                                                                                                                                                                                                                                                                                                                                                                                                                                                                                                                                                                                                                                                                                                                                                                                                                                                                                                                                                                                                                                                                                                                                                                                                                                                         |                                |  |  |  |  |
| <ul> <li>Mississippi 39120</li> <li>Adams</li> <li>PHOTO REFERENCE</li> <li>PHOTO CREDIT: Howard B. Peabody</li> <li>DATE OF PHOTO: February, 1971</li> <li>MEGATIVE FILED AT: Post Office Bog 1700</li> <li>Natchez, Mississippi 39120</li> </ul>                                                                                                                                                                                                                                                                                                                                                                                                                                                                                                                                                                                                                                                                                                                                                                                                                                                                                                                                                                                                                                                                                                                                                                                                                                                                                                                                                                                                                                                                                                                                                                                                                                 |                                |  |  |  |  |
| <ul> <li>Mississippi 39120</li> <li>Z8 Adams</li> <li>Z8 PHOTO REFERENCE</li> <li>PHOTO CREDIT: Howard B. Peabody</li> <li>DATE OF PHOTO: February, 1971</li> <li>W NEGATIVE FILED AT: Post Office Bog 1700</li> <li>W Natchez, Mississippi 39120</li> </ul>                                                                                                                                                                                                                                                                                                                                                                                                                                                                                                                                                                                                                                                                                                                                                                                                                                                                                                                                                                                                                                                                                                                                                                                                                                                                                                                                                                                                                                                                                                                                                                                                                       |                                |  |  |  |  |
| <ul> <li>Z 3. PHOTO REFERENCE</li> <li>PHOTO CREDIT: Howard B. Peabody</li> <li>DATE OF PHOTO: Feliruary, 1971</li> <li>W NEGATIVE FILED AT: Post Office Bog 1700</li> <li>W NEGATIVE FILED AT: Natchez, Mississippi 39120</li> </ul>                                                                                                                                                                                                                                                                                                                                                                                                                                                                                                                                                                                                                                                                                                                                                                                                                                                                                                                                                                                                                                                                                                                                                                                                                                                                                                                                                                                                                                                                                                                                                                                                                                              | co                             |  |  |  |  |
| <ul> <li>PHOTO CREDIT: Howard B. Peabody</li> <li>DATE OF PHOTO: Feliruary, 1971</li> <li>W NEGATIVE FILED AT: Post Office Bog 1700</li> <li>W Natchez, Mississippi 39120</li> </ul>                                                                                                                                                                                                                                                                                                                                                                                                                                                                                                                                                                                                                                                                                                                                                                                                                                                                                                                                                                                                                                                                                                                                                                                                                                                                                                                                                                                                                                                                                                                                                                                                                                                                                               | 0                              |  |  |  |  |
| Image: Mississippi 39120Image: Mississippi 39120                                                                                                                                                                                                                                                                                                                                                                                                                                                                                                                                                                                                                                                                                                                                                                                                                                                                                                                                                                                                                                                                                                                                                                                                                                                                                                                                                                                                                                                                                                                                                                                                                                                                                                                                                                                                                                   |                                |  |  |  |  |
| Natchez, Mississippi 39120                                                                                                                                                                                                                                                                                                                                                                                                                                                                                                                                                                                                                                                                                                                                                                                                                                                                                                                                                                                                                                                                                                                                                                                                                                                                                                                                                                                                                                                                                                                                                                                                                                                                                                                                                                                                                                                         |                                |  |  |  |  |
| 4. IDENTIFICATION                                                                                                                                                                                                                                                                                                                                                                                                                                                                                                                                                                                                                                                                                                                                                                                                                                                                                                                                                                                                                                                                                                                                                                                                                                                                                                                                                                                                                                                                                                                                                                                                                                                                                                                                                                                                                                                                  |                                |  |  |  |  |
|                                                                                                                                                                                                                                                                                                                                                                                                                                                                                                                                                                                                                                                                                                                                                                                                                                                                                                                                                                                                                                                                                                                                                                                                                                                                                                                                                                                                                                                                                                                                                                                                                                                                                                                                                                                                                                                                                    |                                |  |  |  |  |
| DESCRIBE VIEW, DIRECTION, ETC.                                                                                                                                                                                                                                                                                                                                                                                                                                                                                                                                                                                                                                                                                                                                                                                                                                                                                                                                                                                                                                                                                                                                                                                                                                                                                                                                                                                                                                                                                                                                                                                                                                                                                                                                                                                                                                                     | DESCRIBE VIEW, DIRECTION, ETC. |  |  |  |  |
| Facade and south elevation of third building<br>of Silver Street, proceeding northeast.                                                                                                                                                                                                                                                                                                                                                                                                                                                                                                                                                                                                                                                                                                                                                                                                                                                                                                                                                                                                                                                                                                                                                                                                                                                                                                                                                                                                                                                                                                                                                                                                                                                                                                                                                                                            | on east side                   |  |  |  |  |
| the solution of the second secon |                                |  |  |  |  |