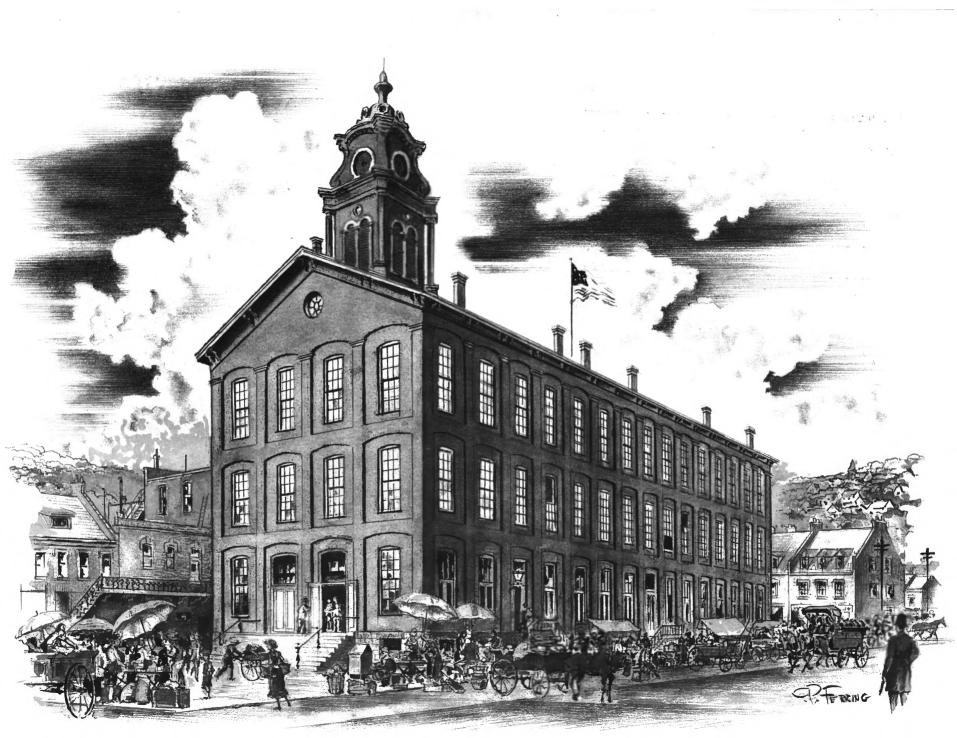

The area surrounding City Hall is referred to as "The Market Place." In Spring, Summer capitol building in lowa City, lowa, and the Illinois statehouse in Springfield. issues. Additionally, John Francis Rague, City Hall's architect, also planned the first state

ruary, 1857. City Hall was opened officially in January, 1858. cance. Construction of the building was started soon after plans were submitted in Feb-City Fathers in Dubuque, Iowa, meet in a City Hall which has noteworthy historical signifi-

known as "The Cradle of Liberty" because American patriots there debated Revolutionary The building was designed to resemble Boston's renowned Faneuil Hall, erected in 1742 and

Loc

Title