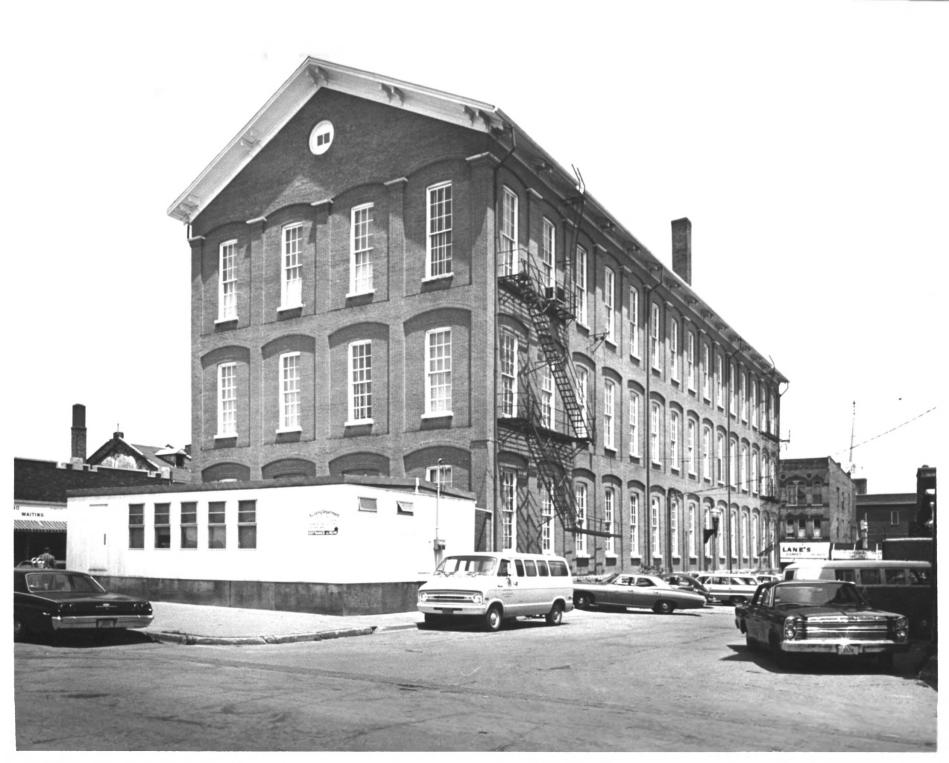

The area surrounding City Hall is referred to as "The Market Place." In Spring, Summer capitol building in lowa City, lowa, and the Illinois statehouse in Springfield. issues. Additionally, John Francis Rague, City Hall's architect, also planned the first state

ruary, 1857. City Hall was opened officially in January, 1858. cance. Construction of the building was started soon after plans were submitted in Feb-City Fathers in Dubuque, Iowa, meet in a City Hall which has noteworthy historical signifi-

known as "The Cradle of Liberty" because American patriots there debated Revolutionary The building was designed to resemble Boston's renowned Faneuil Hall, erected in 1742 and

Loc

Title