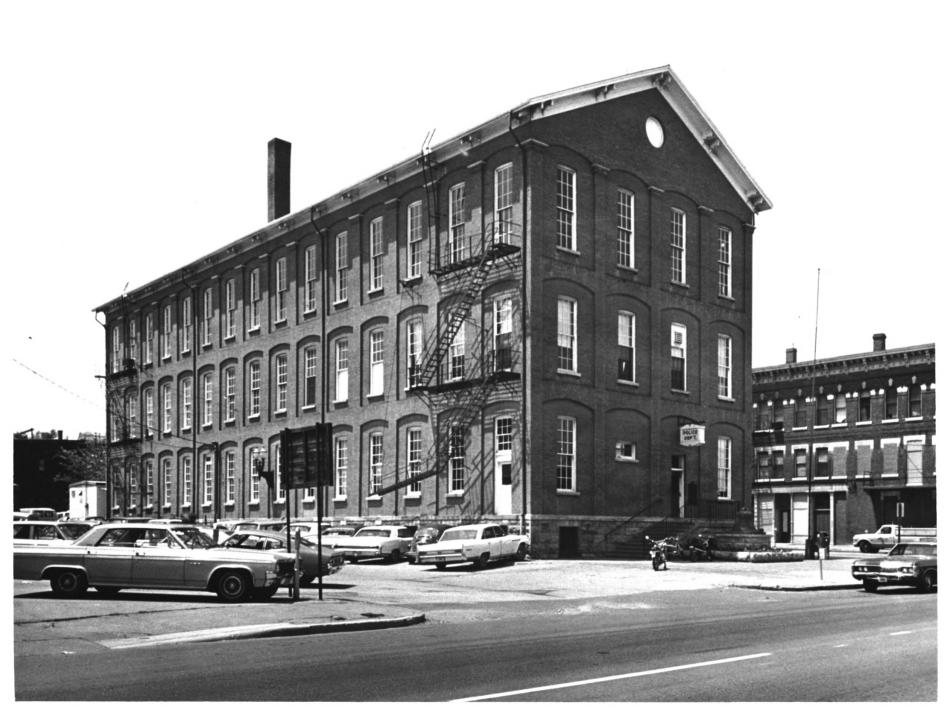

|        | UNITED STATES DEPARTMENT OF THE INTERIOR<br>NATIONAL PARK SERVICE            | Iowa          |             |  |
|--------|------------------------------------------------------------------------------|---------------|-------------|--|
|        | NATIONAL REGISTER OF HISTORIC PLACES                                         |               |             |  |
|        | PROPERTY PHOTOGRAPH FORM                                                     | FOR NPS USE O |             |  |
| S      | (Type all entries - attach to or enclose with photograph)                    | ENTRY NUMBER  | DATE        |  |
| z      | 1. NAME                                                                      | 10/2 1 1 1    | 7           |  |
| 0      | COMMON: Dubuque City Hall                                                    |               |             |  |
|        | AND/OR HISTORIC: SAME                                                        | 72            |             |  |
| ⊢ [    | 2. LOCATION                                                                  |               |             |  |
| ບ      |                                                                              | NA            |             |  |
| R<br>U | CITY OR TOWN:<br>Dubuque                                                     |               |             |  |
| L S    | STATE: CODE COUNTER                                                          | Dubuque       | CODE<br>061 |  |
| z      | 3. PHOTO REFERENCE                                                           |               |             |  |
|        | PHOTO CREDIT: James L. Shaffer                                               |               |             |  |
|        | DATE OF PHOTO: June 1971                                                     |               |             |  |
| ш<br>ш | NEGATIVE FILED AT: James L. Shaffer<br>2015 Lombard Street, Dubuque, Iowa 52 | 001           |             |  |
|        | 4. IDENTIFICATION                                                            | ~             |             |  |
|        | View from Iowa Street, south and west exposur                                | <b>268</b>    |             |  |
|        | view from towa street, south and west exposul                                |               |             |  |

The area surrounding City Hall is referred to as "The Market Place." In Spring, Summer capitol building in lowa City, lowa, and the Illinois statehouse in Springfield. issues. Additionally, John Francis Rague, City Hall's architect, also planned the first state

ruary, 1857. City Hall was opened officially in January, 1858. cance. Construction of the building was started soon after plans were submitted in Feb-City Fathers in Dubuque, Iowa, meet in a City Hall which has noteworthy historical signifi-

known as "The Cradle of Liberty" because American patriots there debated Revolutionary The building was designed to resemble Boston's renowned Faneuil Hall, erected in 1742 and

Loc

Title