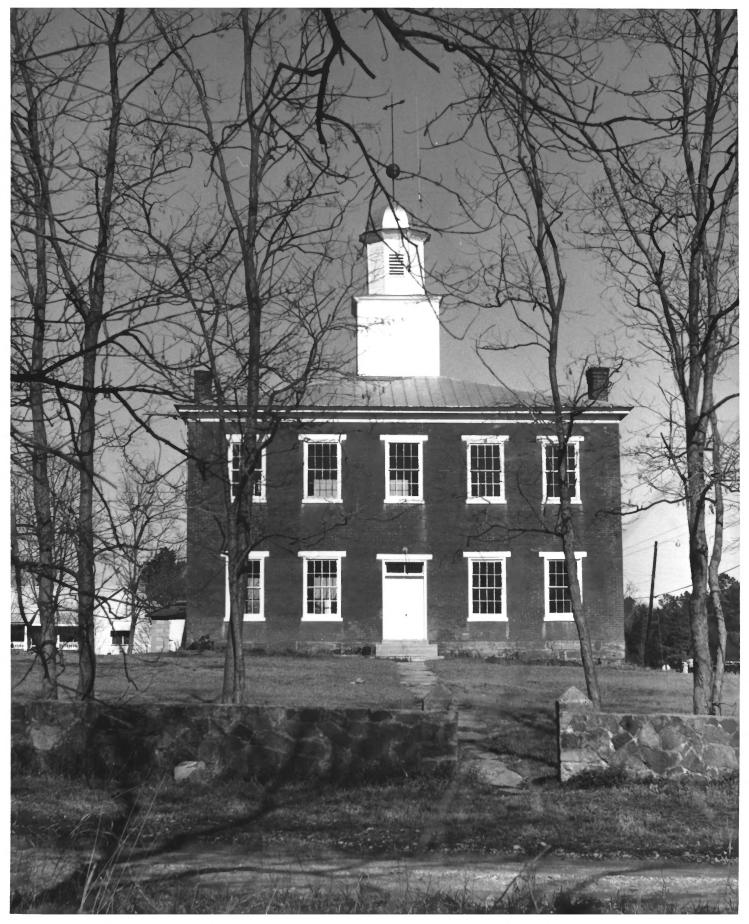

STATE UNITED STATES DEPARTMENT OF THE INTERIOR Alabama NATIONAL PARK SERVICÉ COUNTY NATIONAL REGISTER OF HISTORIC PLACES Morgan PROPERTY PHOTOGRAPH FORM FOR NPS USE ONLY DATE (Type all entries - attach to or enclose with photograph) Z 1. NAME COMMON: Somerville Courthouse AND/OR HISTORIC: 2. LOCATION STREET AND NUMBER: CITY OR TOWN:  $\alpha$ Somerville COUNTY: CODE STATE CODE 103 01 Morgan Alabama S 3. PHOTO REFERENCE Z PHOTO CREDIT: Lee Sentell February 1971 DATE OF PHOTO: Decatur Daily ш NEGATIVE FILED AT: Decatur, Alabama ш 4. IDENTIFICATION DESCRIBE VIEW, DIRECTION, ETC. facing south Front View