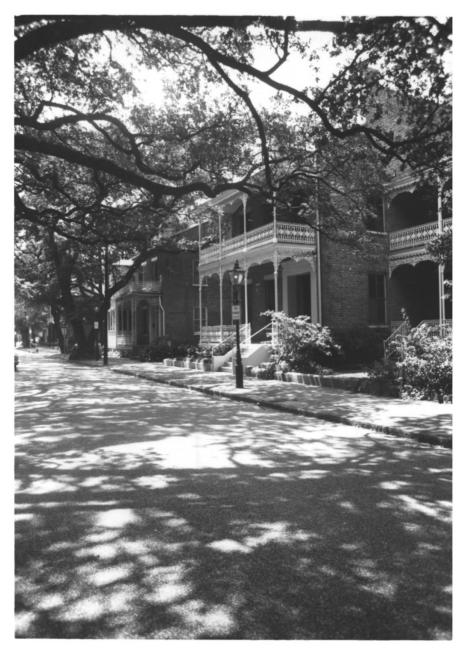

# PROPERTY PHOTOGRAPH FORM

ALABAMA
COUNTY
MOBILE
FOR NPS USE ONLY
ENTRY NUMBER
DATE

(Type all entries - attach to or enclose with photograph)

| NAME               |                     |                   | (51 IB)           | - <del>                                     </del> |
|--------------------|---------------------|-------------------|-------------------|----------------------------------------------------|
| соммои:            | De Tonti Square     |                   |                   |                                                    |
| AND/OR HISTORIC:   |                     |                   | LY RECE Y         | 1                                                  |
| LOCATION           |                     | - 1               | W. CCEIVED        | <u> </u>                                           |
| STREET AND NUMBER  | R:                  | -                 | JAN 10 1972       |                                                    |
| CITY OR TOWN;      | Mobile              |                   |                   | 9                                                  |
| STATE:             |                     | CODE COUNTY:      | (0)               | CODE                                               |
|                    | Alabama             | 01 Mobile         | LITTIES           | 097                                                |
| PHOTO REFERENCE    | ,                   |                   |                   |                                                    |
| PHOTO CREDIT:      | Mobile Planning Co  | ommission         |                   |                                                    |
| DATE OF PHOTO:     | 1971                |                   |                   |                                                    |
| NEGATIVE FILED AT: | Planning Commission | on Office, City H | all, Mobile, Alab | ama                                                |
| IDENTIFICATION     | -                   |                   |                   |                                                    |
| DESCRIBE VIEW, DI  | RECTION, ETC.       |                   |                   |                                                    |
|                    | 250 block of State  | Street, looking   | west              |                                                    |
|                    |                     |                   |                   |                                                    |
|                    |                     |                   |                   |                                                    |
| 1                  |                     |                   |                   |                                                    |