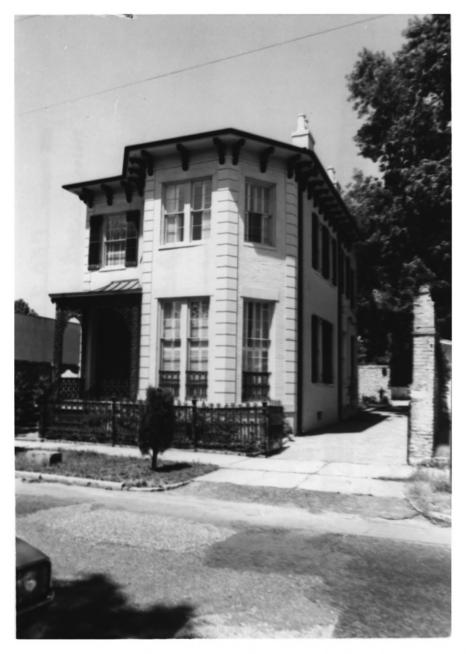

#### 4. IDENTIFICATION

DATE OF PHOTO:

NEGATIVE FILED AT:

 $\alpha$ 

ш

ш

DESCRIBE VIEW, DIRECTION, ETC.

256 N. Joachim St., west facade, HABS