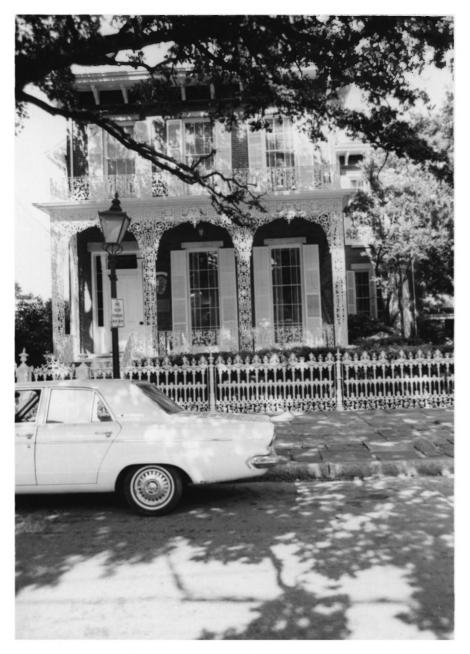

#### 4. IDENTIFICATION

DATE OF PHOTO:

NEGATIVE FILED AT:

 $\alpha$ 

ш

ш

DESCRIBE VIEW, DIRECTION, ETC.

256 N. Joachim St., west facade, HABS