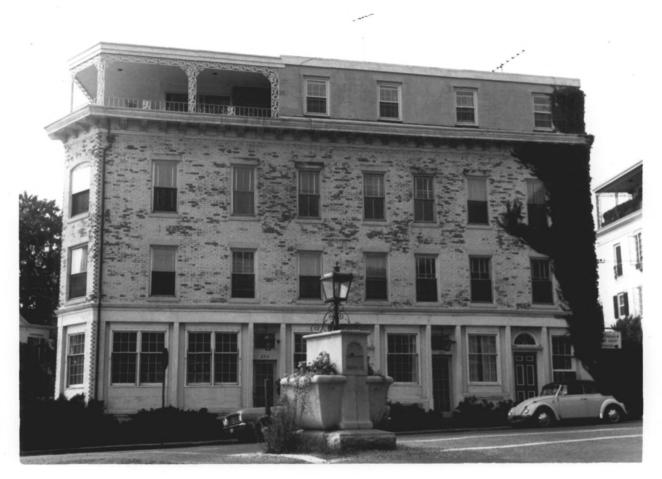

NEGATIVE FILED AT

4. IDENTIFICATION

STREET AND NUMBERS

see continuation sheet la

DATE OF PHOTO: October 1970

DESCRIBE VIEW, DIRECTION, ETC.

| UNITED STATES DEPARTMENT OF THE INTERIOR NATIONAL PARK SERVICE  NATIONAL REGISTER OF HISTORIC PLACES PROPERTY PHOTOGRAPH FORM |                                                           | Connecticut county Fairfield |                                                                                                               |         |
|-------------------------------------------------------------------------------------------------------------------------------|-----------------------------------------------------------|------------------------------|---------------------------------------------------------------------------------------------------------------|---------|
|                                                                                                                               |                                                           | FOR NPS USE ONLY             |                                                                                                               |         |
|                                                                                                                               |                                                           | ENTRY NUMBER                 | DATE                                                                                                          |         |
| (Type all entries - attach to or enclose w                                                                                    | (Type all entries - attach to or enclose with photograph) |                              | 11,3,09,0009                                                                                                  | 3/24/11 |
|                                                                                                                               |                                                           |                              |                                                                                                               | ,       |
| MON: Southport Historical Distric                                                                                             | t                                                         |                              |                                                                                                               |         |
| or Historic: Mill River                                                                                                       |                                                           |                              |                                                                                                               |         |
| ATION                                                                                                                         |                                                           |                              |                                                                                                               |         |
| EET AND NUMBER:                                                                                                               |                                                           |                              |                                                                                                               |         |
| e continuation sheet la                                                                                                       |                                                           |                              |                                                                                                               |         |
| OR TOWN:                                                                                                                      |                                                           |                              |                                                                                                               |         |
| irfield                                                                                                                       |                                                           |                              |                                                                                                               |         |
| TE:                                                                                                                           | CODE                                                      | COUNTY:                      |                                                                                                               | CODE    |
| nnecticut                                                                                                                     | 09                                                        | Fairf                        | ield                                                                                                          | 001     |
| TO REFERENCE                                                                                                                  |                                                           |                              |                                                                                                               |         |
| TO CREDIT: Constance Luyster                                                                                                  |                                                           |                              |                                                                                                               |         |
| E OF PHOTO: October 1970                                                                                                      |                                                           |                              |                                                                                                               |         |
| ATIVE FILED AT                                                                                                                |                                                           |                              |                                                                                                               | 7.1     |
| onnecticut Historical Commission H                                                                                            | lartfo                                                    | rd Conn                      | ecticut                                                                                                       | 150 m   |
| ITIFICATION                                                                                                                   |                                                           |                              | (54 = 4T8193)                                                                                                 | 1 X A   |
| CRIBE VIEW, DIRECTION, ETC.                                                                                                   |                                                           |                              | 14 AVOITAV                                                                                                    | V 1/20  |
| (4) 824 Harbor Road - Built by Will<br>View from southeast to northwe                                                         |                                                           | Bulkeley                     | 1946 . 1940 . 1947 . 1947 . 1947 . 1947 . 1947 . 1947 . 1947 . 1947 . 1947 . 1947 . 1947 . 1947 . 1947 . 1947 | N       |