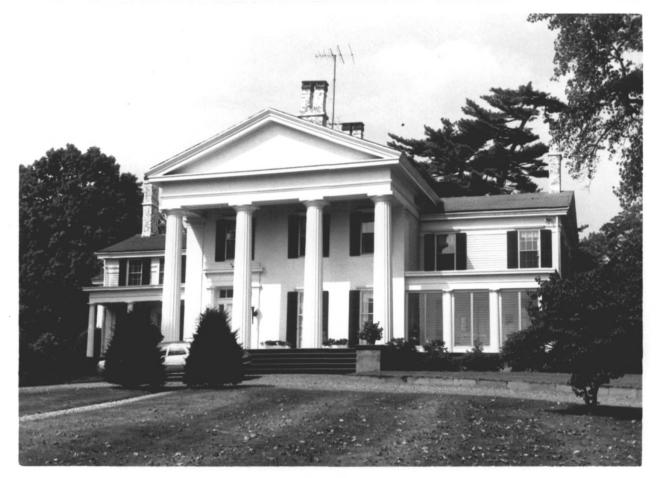

NEGATIVE FILED AT

4. IDENTIFICATION

STREET AND NUMBERS

see continuation sheet la

DATE OF PHOTO: October 1970

DESCRIBE VIEW, DIRECTION, ETC.

| UNITED STATES DEPARTMENT OF THE INTERIOR NATIONAL PARK SERVICE  NATIONAL REGISTER OF HISTORIC PLACES PROPERTY PHOTOGRAPH FORM |                                                           | Connecticut county Fairfield |                                                                                                               |         |
|-------------------------------------------------------------------------------------------------------------------------------|-----------------------------------------------------------|------------------------------|---------------------------------------------------------------------------------------------------------------|---------|
|                                                                                                                               |                                                           | FOR NPS USE ONLY             |                                                                                                               |         |
|                                                                                                                               |                                                           | ENTRY NUMBER                 | DATE                                                                                                          |         |
| (Type all entries - attach to or enclose w                                                                                    | (Type all entries - attach to or enclose with photograph) |                              | 11,3,09,0009                                                                                                  | 3/24/11 |
|                                                                                                                               |                                                           |                              |                                                                                                               | ,       |
| MON: Southport Historical Distric                                                                                             | t                                                         |                              |                                                                                                               |         |
| or Historic: Mill River                                                                                                       |                                                           |                              |                                                                                                               |         |
| ATION                                                                                                                         |                                                           |                              |                                                                                                               |         |
| EET AND NUMBER:                                                                                                               |                                                           |                              |                                                                                                               |         |
| e continuation sheet la                                                                                                       |                                                           |                              |                                                                                                               |         |
| OR TOWN:                                                                                                                      |                                                           |                              |                                                                                                               |         |
| irfield                                                                                                                       |                                                           |                              |                                                                                                               |         |
| TE:                                                                                                                           | CODE                                                      | COUNTY:                      |                                                                                                               | CODE    |
| nnecticut                                                                                                                     | 09                                                        | Fairf                        | ield                                                                                                          | 001     |
| TO REFERENCE                                                                                                                  |                                                           |                              |                                                                                                               |         |
| TO CREDIT: Constance Luyster                                                                                                  |                                                           |                              |                                                                                                               |         |
| E OF PHOTO: October 1970                                                                                                      |                                                           |                              |                                                                                                               |         |
| ATIVE FILED AT                                                                                                                |                                                           |                              |                                                                                                               | 7.1     |
| onnecticut Historical Commission H                                                                                            | lartfo                                                    | rd Conn                      | ecticut                                                                                                       | 150 m   |
| ITIFICATION                                                                                                                   |                                                           |                              | (54 = 4T8193)                                                                                                 | 1 X A   |
| CRIBE VIEW, DIRECTION, ETC.                                                                                                   |                                                           |                              | 14 AVOITAV                                                                                                    | V 1/20  |
| (4) 824 Harbor Road - Built by Will<br>View from southeast to northwe                                                         |                                                           | Bulkeley                     | 1946 . 1940 . 1947 . 1947 . 1947 . 1947 . 1947 . 1947 . 1947 . 1947 . 1947 . 1947 . 1947 . 1947 . 1947 . 1947 | N       |