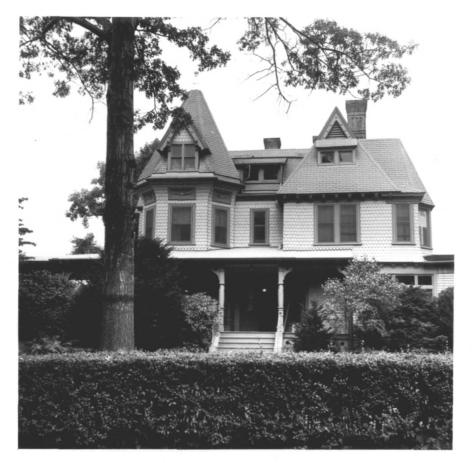

NEGATIVE FILED AT

4. IDENTIFICATION

STREET AND NUMBERS

see continuation sheet la

DATE OF PHOTO: October 1970

DESCRIBE VIEW, DIRECTION, ETC.

| UNITED STATES DEPARTMENT OF THE INTERIOR NATIONAL PARK SERVICE  NATIONAL REGISTER OF HISTORIC PLACES PROPERTY PHOTOGRAPH FORM |                                                           | Connecticut county Fairfield |                                                                                                               |         |
|-------------------------------------------------------------------------------------------------------------------------------|-----------------------------------------------------------|------------------------------|---------------------------------------------------------------------------------------------------------------|---------|
|                                                                                                                               |                                                           | FOR NPS USE ONLY             |                                                                                                               |         |
|                                                                                                                               |                                                           | ENTRY NUMBER                 | DATE                                                                                                          |         |
| (Type all entries - attach to or enclose w                                                                                    | (Type all entries - attach to or enclose with photograph) |                              | 11,3,09,0009                                                                                                  | 3/24/11 |
|                                                                                                                               |                                                           |                              |                                                                                                               | ,       |
| MON: Southport Historical Distric                                                                                             | t                                                         |                              |                                                                                                               |         |
| or Historic: Mill River                                                                                                       |                                                           |                              |                                                                                                               |         |
| ATION                                                                                                                         |                                                           |                              |                                                                                                               |         |
| EET AND NUMBER:                                                                                                               |                                                           |                              |                                                                                                               |         |
| e continuation sheet la                                                                                                       |                                                           |                              |                                                                                                               |         |
| OR TOWN:                                                                                                                      |                                                           |                              |                                                                                                               |         |
| irfield                                                                                                                       |                                                           |                              |                                                                                                               |         |
| TE:                                                                                                                           | CODE                                                      | COUNTY:                      |                                                                                                               | CODE    |
| nnecticut                                                                                                                     | 09                                                        | Fairf                        | ield                                                                                                          | 001     |
| TO REFERENCE                                                                                                                  |                                                           |                              |                                                                                                               |         |
| TO CREDIT: Constance Luyster                                                                                                  |                                                           |                              |                                                                                                               |         |
| E OF PHOTO: October 1970                                                                                                      |                                                           |                              |                                                                                                               |         |
| ATIVE FILED AT                                                                                                                |                                                           |                              |                                                                                                               | 7.1     |
| onnecticut Historical Commission H                                                                                            | lartfo                                                    | rd Conn                      | ecticut                                                                                                       | 150 m   |
| ITIFICATION                                                                                                                   |                                                           |                              | (54 = 4T8193)                                                                                                 | 1 X A   |
| CRIBE VIEW, DIRECTION, ETC.                                                                                                   |                                                           |                              | 14 AVOITAV                                                                                                    | V 1/20  |
| (4) 824 Harbor Road - Built by Will<br>View from southeast to northwe                                                         |                                                           | Bulkeley                     | 1946 . 1940 . 1947 . 1947 . 1947 . 1947 . 1947 . 1947 . 1947 . 1947 . 1947 . 1947 . 1947 . 1947 . 1947 . 1947 | N       |