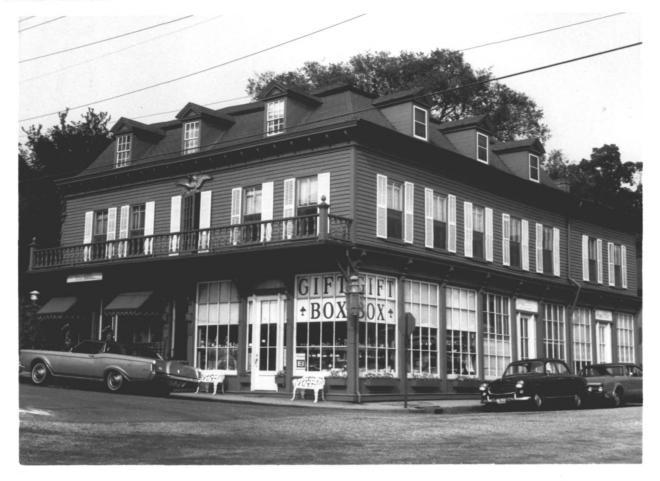

|                                                           |                                               | <del>-</del> ' |
|-----------------------------------------------------------|-----------------------------------------------|----------------|
| (Type all entries - attach to or enclose with photograph) | ENTRY NUMBER                                  | DATE           |
|                                                           | 71.3.09.0009                                  | 134171         |
| NAME                                                      |                                               |                |
| common: Southport Historical District                     |                                               |                |
| and/or historic: Mill River                               |                                               |                |
| LOCATION                                                  |                                               |                |
| STREET AND NUMBER:                                        |                                               |                |
| see continuation sheet la                                 |                                               |                |
| CITY OR TOWN:                                             |                                               |                |
| Fairfield                                                 |                                               |                |
| STATE: CODE COUNTY:                                       |                                               | CODE           |
| Connecticut 09 Fairf                                      | ield                                          | 001            |
| PHOTO REFERENCE                                           |                                               |                |
| PHOTO CREDIT: Constance Luyster                           |                                               |                |
| DATE OF PHOTO: October 1970                               | (0) 181/10                                    |                |
| NEGATIVE FILED AT:                                        |                                               | 7              |
|                                                           | antique XX                                    | <u> </u>       |
| Connecticut Historical Commission Hartford Conn           | ecurem // // // // // // // // // // // // // | 6              |
| DESCRIBE VIEW, DIRECTION, ETC.                            | 6/ 3/3/                                       | -              |
|                                                           | 10 00                                         |                |
|                                                           | 13/1/20 10                                    | =              |
| (Z)                                                       | Tak May 1                                     | (4)            |
| (17) 176 Main Street                                      |                                               | $\lambda$      |
| Viewed from west to east.                                 | (1151113)                                     |                |