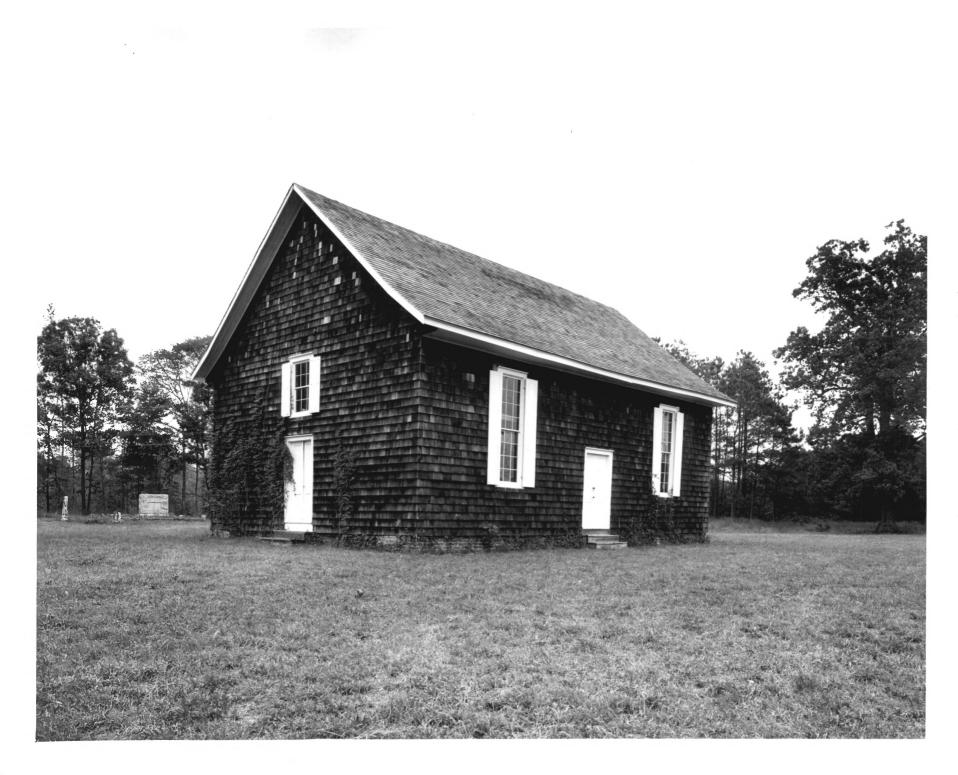

| UNIT                 | UNITED STATES DEPARTMENT OF THE INTERIOR<br>NATIONAL PARK SERVICE |                  | Delaware                                            |      |
|----------------------|-------------------------------------------------------------------|------------------|-----------------------------------------------------|------|
| NATION               | AL REGISTER OF HISTO                                              | RIC PLACES       | Sussex                                              | ·    |
| PRO                  | PROPERTY PHOTOGRAPH FORM                                          |                  | FOR NPS USE ONLY                                    |      |
| (Type all c          | entries - attach to or enclose                                    | with photograph) | ENTRY NUMBER                                        | DATE |
|                      |                                                                   |                  | 11,3,10,0006                                        | 3241 |
| Z I. NAME            |                                                                   |                  |                                                     | 1 1  |
| O COMMON: Pri        | nce George's Chape                                                | 1                |                                                     |      |
| AND/OR HISTORIC:     | Prince George's C                                                 | hapel            |                                                     |      |
| H 2. LOCATION        |                                                                   |                  |                                                     |      |
| U STREET AND NUMBER  | ?:                                                                |                  |                                                     |      |
| CITY OR TOWN:        |                                                                   |                  |                                                     |      |
| near D               | agsboro, <sup>D</sup> agsboro                                     | Hundred          |                                                     |      |
| STATE:               |                                                                   | CODE COUNTY:     | eren anderen er | CODE |
| n Delawa             | re                                                                | <u> </u>         |                                                     | 003  |
| Z 3. PHOTO REFERENCE |                                                                   |                  |                                                     |      |
| PHOTO CREDIT: C      | ortlandt V.D. Hubb                                                | ard #145M1       |                                                     |      |
| DATE OF PHOTO: 0     | ctober 2, 1959                                                    |                  | AL 151                                              |      |
| W NEGATIVE FILED AT: | Archives, Dover, I                                                | Delaware         | BULLET C                                            |      |
| 4. IDENTIFICATION    |                                                                   |                  | A DB HANK                                           | 12   |
| DESCRIBE VIEW, DI    |                                                                   |                  | ICEN<br>ICEN                                        |      |
| View o               | f facade taken fro                                                | m southwest      | NOV NOV                                             | 7    |
|                      |                                                                   |                  | TUTTOL                                              |      |