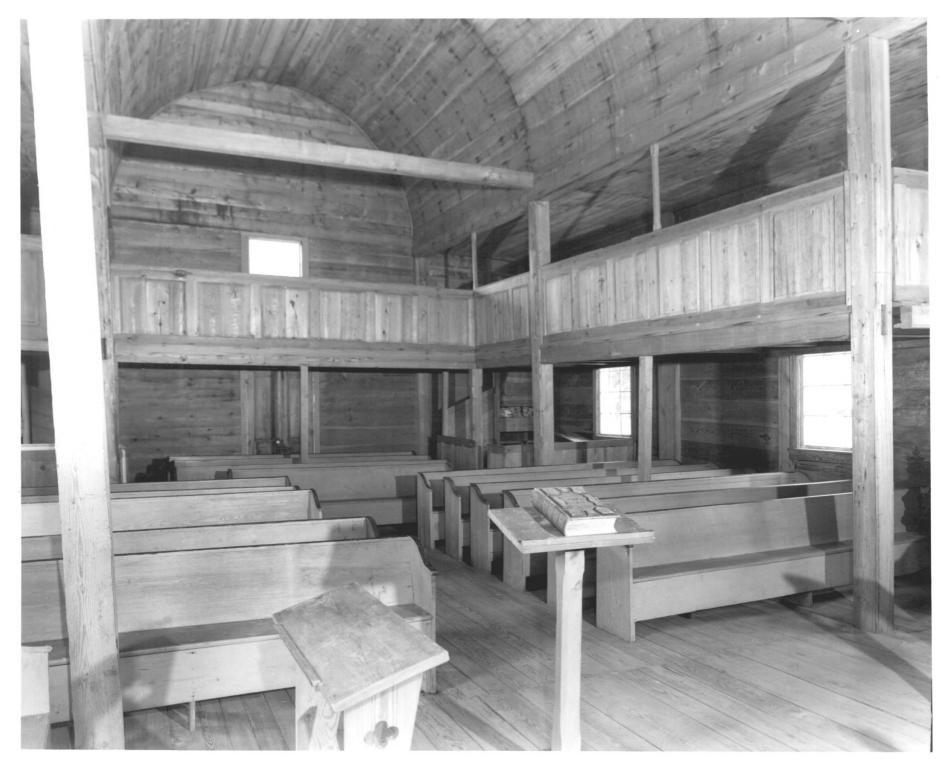

X

| UNITED STATES DEPARTMENT OF THE INTERIOR<br>NATIONAL PARK SERVICE    | Delaware                                                                                                                                                                       |  |  |
|----------------------------------------------------------------------|--------------------------------------------------------------------------------------------------------------------------------------------------------------------------------|--|--|
| NATIONAL REGISTER OF HISTORIC PLACES                                 | COUNTY                                                                                                                                                                         |  |  |
|                                                                      | Sussex<br>FOR NPS USE ONLY                                                                                                                                                     |  |  |
| PROPERTY PHOTOGRAPH FORM                                             |                                                                                                                                                                                |  |  |
| (Type all entries - attach to or enclose with photograph             | 11,3,10,0006 384                                                                                                                                                               |  |  |
| 1. NAME                                                              |                                                                                                                                                                                |  |  |
| COMMON: Prince George's Chapel                                       |                                                                                                                                                                                |  |  |
| AND/OR HISTORIC: Prince George's Chapel                              |                                                                                                                                                                                |  |  |
| 2. LOCATION                                                          | -                                                                                                                                                                              |  |  |
| STREET AND NUMBER:                                                   | 1                                                                                                                                                                              |  |  |
|                                                                      |                                                                                                                                                                                |  |  |
| CITY OR TOWN:                                                        |                                                                                                                                                                                |  |  |
| Near Dagsboro, Dagsboro Hundred                                      |                                                                                                                                                                                |  |  |
| STATE: CODE COUNT                                                    |                                                                                                                                                                                |  |  |
| Delaware 10 Su                                                       | ssex 003                                                                                                                                                                       |  |  |
| 3. PHOTO REFERENCE                                                   |                                                                                                                                                                                |  |  |
| PHOTO CREDIT: Division of Archives and Cultural Affairs, Dept. of St |                                                                                                                                                                                |  |  |
| DATE OF PHOTO: October 20, 1959                                      | ALISI                                                                                                                                                                          |  |  |
| NEGATIVE FILED AT:                                                   |                                                                                                                                                                                |  |  |
| Hall of Records, Dover, Dela                                         | ware B PECEWED                                                                                                                                                                 |  |  |
| Hall of Records, Dover, Dela                                         | ware A RECEIVED                                                                                                                                                                |  |  |
| Hall of Records, Dover, Dela                                         | ware AN RECEIVED                                                                                                                                                               |  |  |
| Hall of Records, Dover, Dela                                         | wing excellent                                                                                                                                                                 |  |  |
| Hall of Records, Dover, Dela                                         | wing excellent                                                                                                                                                                 |  |  |
| Hall of Records, Dover, Dela<br>4. IDENTIFICATION                    | wing excellent                                                                                                                                                                 |  |  |
| Hall of Records, Dover, Dela                                         | ware<br>RECEIVED<br>wing excellent<br>NATIONAL<br>REGISTER<br>CONTRACTIONAL<br>REGISTER<br>CONTRACTIONAL<br>REGISTER<br>CONTRACTIONAL<br>REGISTER<br>CONTRACTIONAL<br>RECEIVED |  |  |