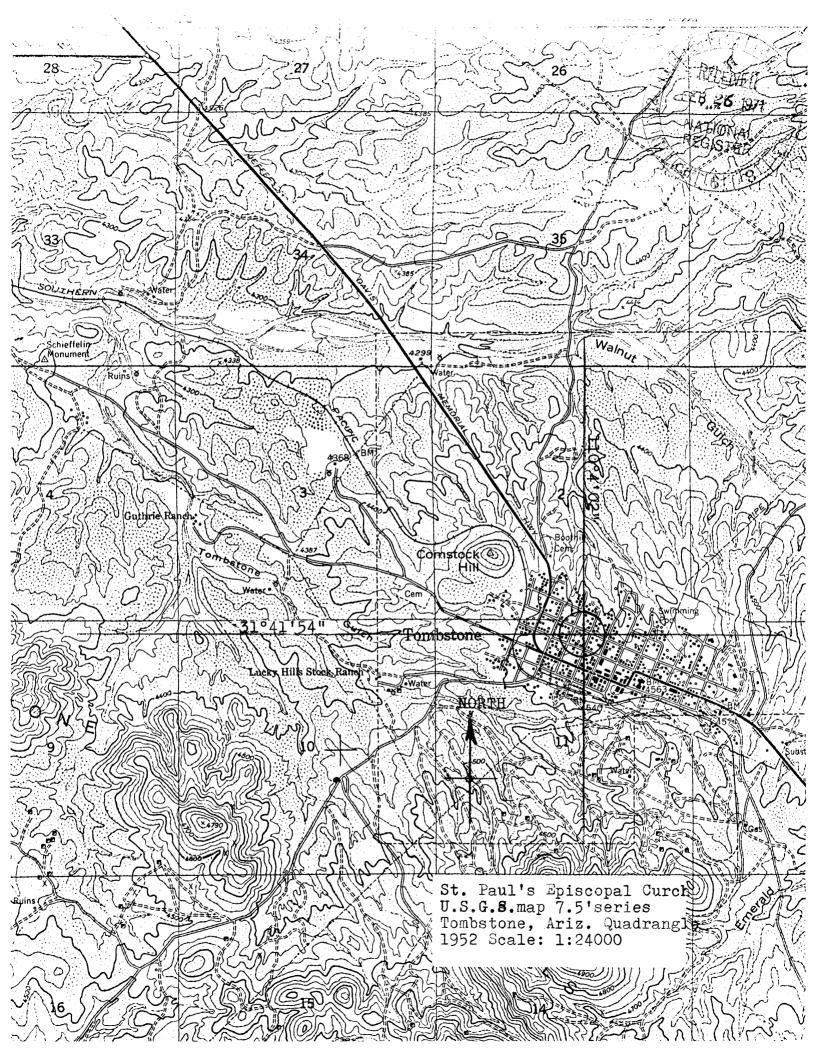

| ····                                         |          | 0005           |
| ORGANI<br>STREET<br>168                | zation<br>. <u>zona S</u><br>and Numb<br>8 West | ER:             |              | <u>ks Bo</u> . | bard        |                | s        | TATE<br>Ariz    | ona      |                                        |                                              |          | CODE<br>04     |
| Ari<br>street<br>168<br>city or<br>Pho | ZATION<br>ZONA S<br>AND NUMB<br>8 West<br>TOWN: | ER:<br>Adam     | IS           |                |             |                | s        | Ariz            |          | LREGIST                                | ER VERIF                                     |          | 04             |

m m S N I -RUC TIONS

6 ( 3 3 × 1 × 1 × 1 × 1 ×

011

l 、



| <sup>1</sup> Form 10-301<br>(Dec. 1968) | UNITED STATES DEPARTMENT OF THE<br>NATIONAL PARK SERVICE                                                     | INTERIO                     | R                  | STATE<br>Arizona |             |
|-----------------------------------------|--------------------------------------------------------------------------------------------------------------|-----------------------------|--------------------|------------------|-------------|
|                                         | NATIONAL REGISTER OF HISTOR                                                                                  | COUNTY                      |                    |                  |             |
|                                         | PROPERTY MAP FORM