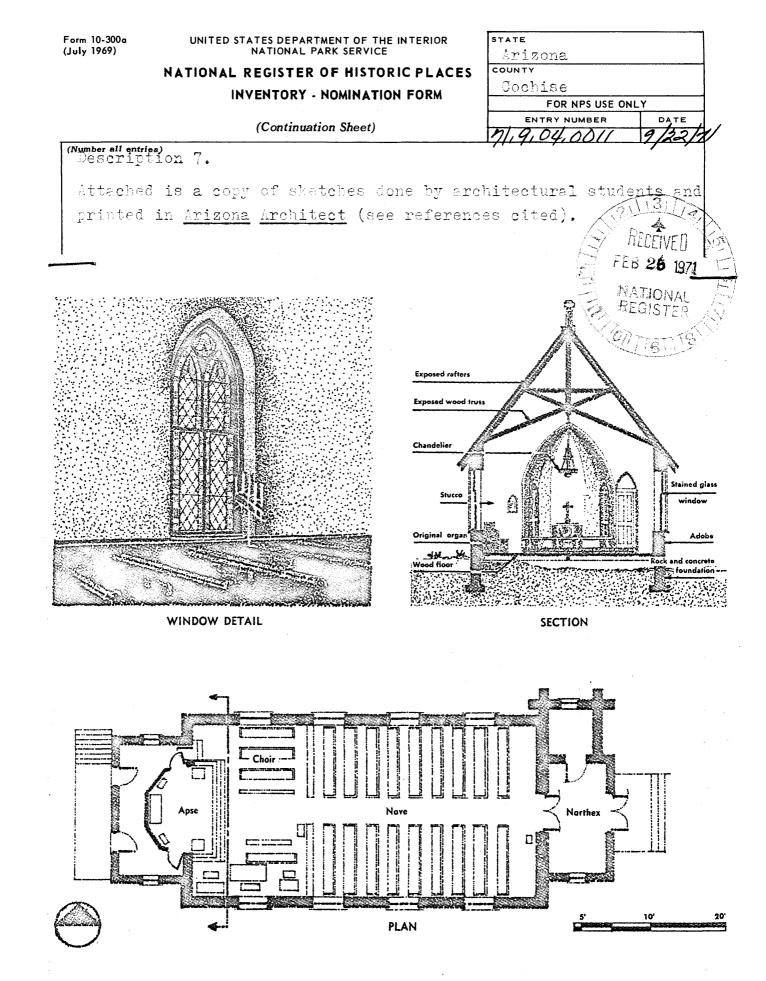

nk each side of the nave. An exposed wood truss system and the roof rafters can be seen from the interior. Eighteen inch thick walls of plastered adobe brick rise from rock and concrete foundations to the roof structure. There is no buttressing of the walls.

In the interior, original pews still serve the congregation as does the original organ. Lamps suspended from the trusses originated from sailing vessels but are now electrified. The floors are of wood.

The only outstanding feature of recent years is the new bell tower which is built of brick. This brick structure replaces the original of adobe and frame construction.

The roof is a steep pitched saddle or "A" roof which is in keeping with the Gothic Revival style of the building's exterior and interior.



INSTRUCTION

S

S

m.

m.



| PERIOD (Check One or More as  | Appropriate)                 |                 |                           |
|-------------------------------|------------------------------|-----------------|---------------------------|
| 🌅 Pre-Columbian               | 🔲 16th Century               | 🔲 18th Century  | 20th Century              |
| 15th Century                  | 17th Century                 | 🕱 19th Century  |                           |
| SPECIFIC DATE(S) (If Applicat | ole and Known)               | 382             |                           |
| AREAS OF SIGNIFICANCE (Ch     | eck One or More as Appropria | ate)            |                           |
| Abor iginal                   | _] Education                 | Political       | 📋 Urban Planning          |
| Prehistoric