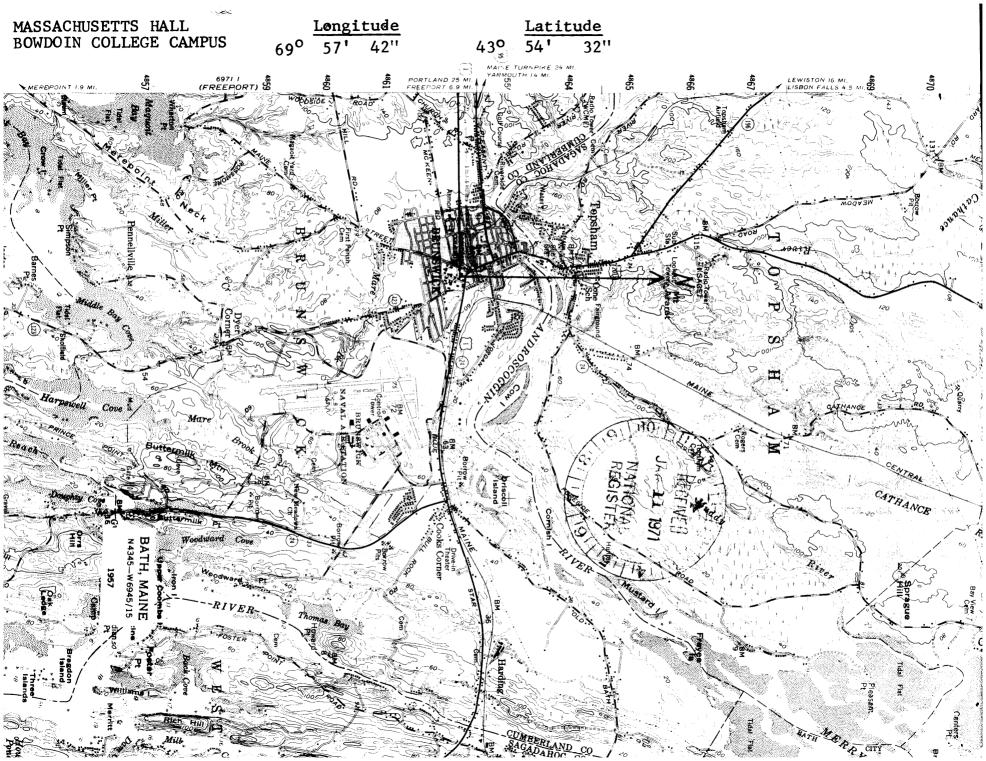

| Ruins Unexposed      |
|----------------------|
| (Check One)          |
| oved 🔀 Original Site |
| (Check One)          |

DESCRIBE THE PRESENT AND ORIGINAL (if known) PHYSICAL APPEARANCE

Massachusetts Hall is located on the Bowdoin College Campus on the south side of Bath Street, between Main and Sills Streets.