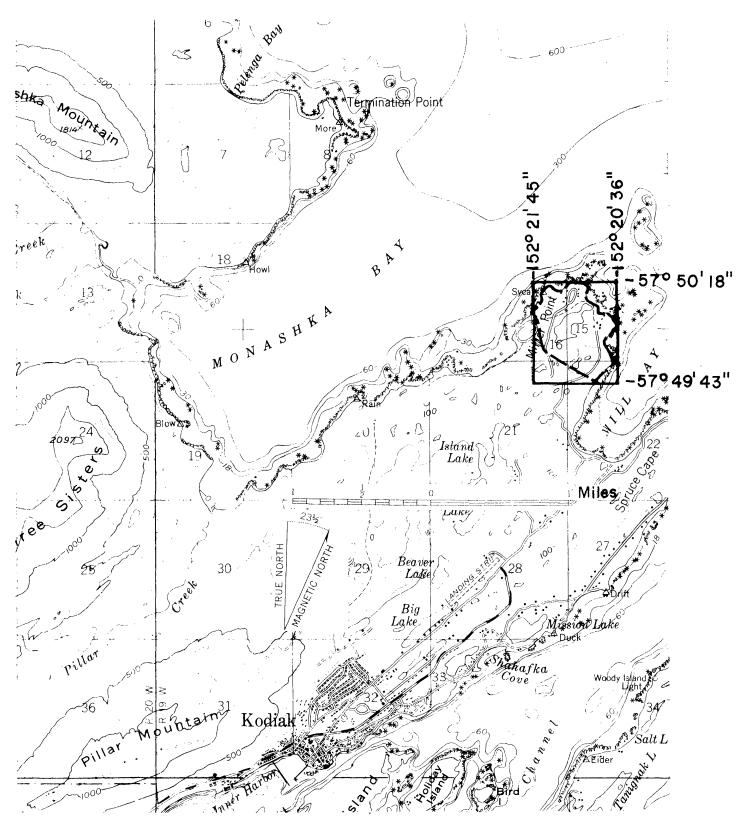

ll entries)

## 8. Statement of Significance (continued)

In 1943, a War Department Order designated the Miller Point area as Fort Abercrombie, in honor of Lieutenant William H. Abercrombie, noted explorer of Alaska in the late nineteenth century.

The post was deactivated in 1945, and during the late 1940's remaining armaments were destroyed with explosives. Nearly a quarter of a century later the site was transferred to Alaska's Division of Lands for development as a State wayside by the Parks and Recreation Section.

Fort Abercrombie fired no shots in anger, and few in practice. But its vermants
ruins are material remanents of a time that anticipated and saw foreign invasion of American soil; they have an aura of historicity that conveys the location's significance in State history.





FORT ABERCROMBIE HISTORIC SITE