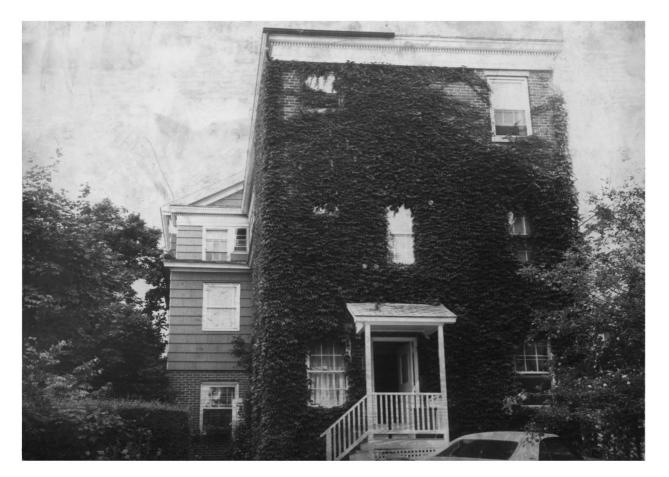

|               | UNITED STATES DEPARTMENT OF THE INTERIOR NATIONAL PARK SERVICE                                                          | STATE Connecticut                      |                  |
|---------------|-------------------------------------------------------------------------------------------------------------------------|----------------------------------------|------------------|
|               | NATIONAL REGISTER OF HISTORIC PLACES                                                                                    | COUNTY                                 |                  |
|               | PROPERTY PHOTOGRAPH FORM                                                                                                | New London FOR NPS USE ONI             | LY               |
| S             | (Type all entries - attach to or enclose with photograph)                                                               | 10, 12.09, 0042                        | DATE 12 /2 /2 /2 |
| <b>z</b><br>0 | COMMON: Whale Oil Row                                                                                                   |                                        |                  |
| R U C T       | 2. LOCATION  STREET AND NUMBER:  105 - 119 Huntington Street  CITY OR TOWN:  New London                                 |                                        |                  |
| ь<br>С        | Connecticut Code County: Connecticut O9 New I                                                                           | ondon                                  | Oll              |
| SEE E         | PHOTO CREDIT: C. Luyster DATE OF PHOTO: August 1970 NEGATIVE FILED AT: Connecticut Historical Commission, Hartford, Cor | ###################################### | <u> </u>         |
| -             | View from southwest to northeast: 1 Whale Of                                                                            | PRECISTE NATIONAL REGISTE              | 19               |

Constance Luyster

DATE OF PHOTO: August 1970

NEGATIVE FILED AT:

Connecticut Historical Commission, Hartford, Connecticut

4. IDENTIFICATION

DESCRIBE VIEW, DIRECTION, ETC.

The same than the

View from the northwest to southeast: 1 Whale Oil Row.