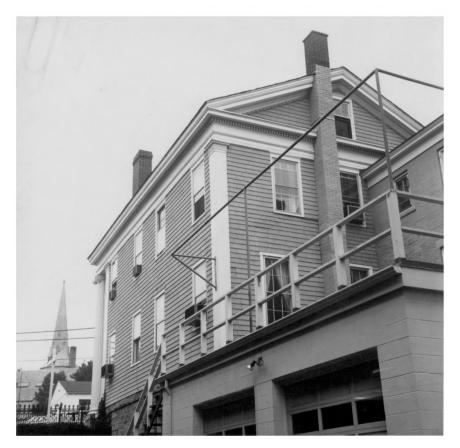

|
| DATE OF PHOTO: August 1970              |               |            | · · · · · · · · · · · · · · · · · · · |                     |            |
| NEGATIVE FILED AT:                      |               |            |                                       |                     |            |
| Connecticut Historical Commission       | Hartf         | ord Con    | necticut                              |                     |            |
| 4. IDENTIFICATION                       |               |            | -                                     |                     |            |
| DESCRIBE VIEW, DIRECTION, ETC.          |               |            |                                       |                     |            |

View from west to east: doorway of Four Whale Oil Row.



|          | UNITED STATES DEPARTMENT OF THE INTERIOR NATIONAL PARK SERVICE | Connecticut           |   |
|----------|----------------------------------------------------------------|-----------------------|---|
|          | NATIONAL REGISTER OF HISTORIC PLACES                           | COUNTY London         |   |
|          | PROPERTY PHOTOGRAPH FORM                                       | FOR NPS USE ONLY      |   |
| S        | (Type all entries - attach to or enclose with photograph)      | ENTRY NUMBER DATE     |   |
|          |                                                                | 10,12.09.0042 12/29/9 | 0 |
| Z        | 1. NAME                                                        | / / /                 |   |
| 0        | common: Whale Oil Row