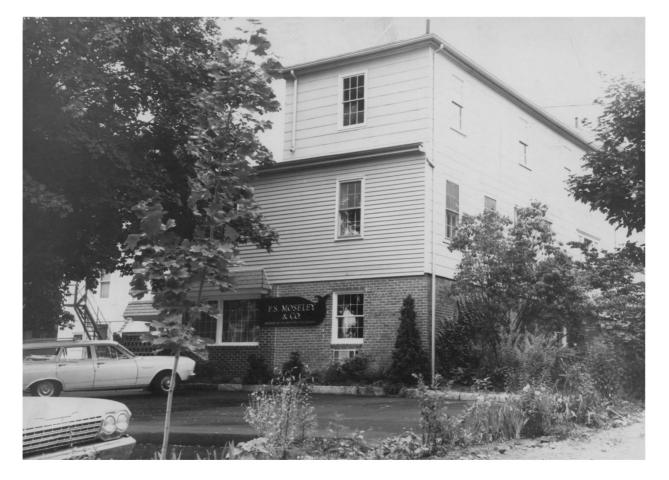

View from west to east: doorway of Four Whale Oil Row.

|          | UNITED STATES DEPARTMENT OF THE INTERIOR NATIONAL PARK SERVICE | Connecticut           |   |
|----------|----------------------------------------------------------------|-----------------------|---|
|          | NATIONAL REGISTER OF HISTORIC PLACES                           | COUNTY London         |   |
|          | PROPERTY PHOTOGRAPH FORM                                       | FOR NPS USE ONLY      |   |
| S        | (Type all entries - attach to or enclose with photograph)      | ENTRY NUMBER DATE     |   |
|          |                                                                | 10,12.09.0042 12/29/9 | 0 |
| Z        | 1. NAME                                                        | / / /                 |   |
| 0        | common: Whale Oil Row                                          |                       |   |
|          | AND/OR HISTORIC:                                               |                       |   |
| -        | 2. LOCATION                                                    |                       |   |
| O        | STREET AND NUMBER:                                             |                       |   |
| <b>-</b> | 105 - 119 Huntington Street                                    |                       |   |
| œ        | CITY OR TOWN:                                                  |                       |   |
|          | New London                                                     |                       |   |
| -        | STATE: CODE COUNTY:                                            | CODE                  |   |
| S        | Connecticut 09 New L                                           | ondon                 |   |
| Z        | 3. PHOTO REFERENCE                                             |                       |   |
| _        | PHOTO CREDIT: C. Luyster                                       |                       |   |
|          | DATE OF PHOTO: August 1970                                     |                       |   |
| ш        | NEGATIVE FILED AT:                                             |                       |   |
| ш        | Connecticut Historical Commission, Hartford, Con               | necticut              |   |
| S        | 4. IDENTIFICATION  DESCRIBE VIEW, DIRECTION, ETC.              |                       |   |
|          | View from southeast to northwest: the back of                  | Four Whale Oil Record | 1 |
|          |                                                                | A PAREOLO             | P |