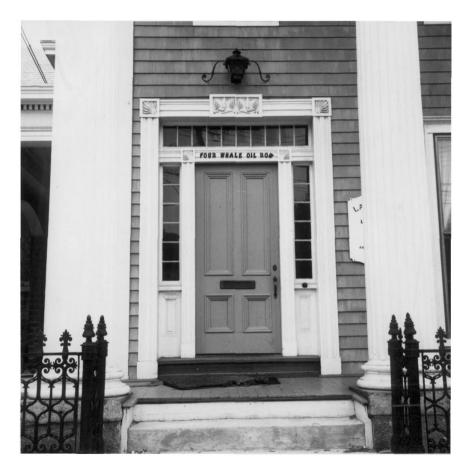

View from west to east: doorway of Four Whale Oil Row.

|          | UNITED STATES DEPARTMENT OF THE INTERIOR NATIONAL PARK SERVICE | Connecticut           |   |
|----------|----------------------------------------------------------------|-----------------------|---|
|          | NATIONAL REGISTER OF HISTORIC PLACES                           | COUNTY London         |   |
|          | PROPERTY PHOTOGRAPH FORM                                       | FOR NPS USE ONLY      |   |
| S        | (Type all entries - attach to or enclose with photograph)      | ENTRY NUMBER DATE     |   |
|          |                                                                | 10,12.09.0042 12/29/9 | 0 |
| Z        | 1. NAME                                                        | / / /                 |   |
| 0        | common: Whale Oil Row                                          |                       |   |
|          | AND/OR HISTORIC:                                               |                       |   |
| -        | 2. LOCATION                                                    |                       |   |
| O        | STREET AND NUMBER:                                             |                       |   |
| <b>-</b> | 105 - 119 Huntington Street                                    |                       |   |
| œ        | CITY OR TOWN:                                                  |                       |   |
|          | New London                                                     |                       |   |
| -        | STATE: CODE COUNTY:                                            | CODE                  |   |
| S        | Connecticut 09 New L                                           | ondon                 |   |
| Z        | 3. PHOTO REFERENCE                                             |                       |   |
| _        | PHOTO CREDIT: C. Luyster                                       |                       |   |
|          | DATE OF PHOTO: August 1970                                     |                       |   |
| ш        | NEGATIVE FILED AT:                                             |                       |   |
| ш        | Connecticut Historical Commission, Hartford, Con               | necticut              |   |
| S        | 4. IDENTIFICATION  DESCRIBE VIEW, DIRECTION, ETC.              |                       |   |
|          | View from southeast to northwest: the back of                  | Four Whale Oil Record | 1 |
|          |                                                                | A PAREOLO             | P |