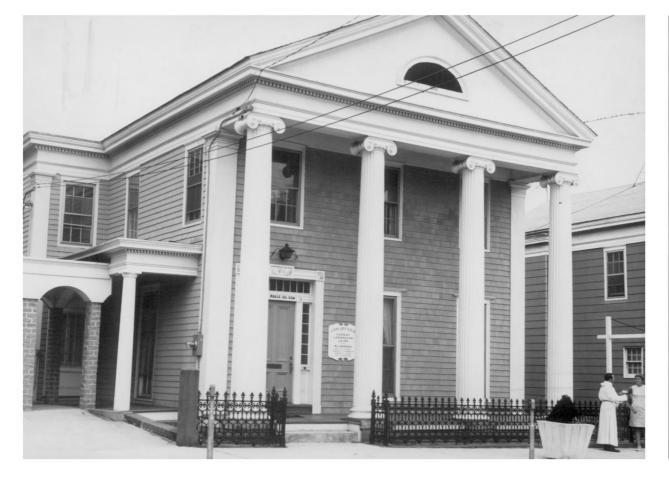

3. PHOTO REFERENCE

4 IDENTIFICATION

PHOTO CREDIT: Luvster DATE OF PHOTO: August 1970

NEGATIVE FILED AT:

Connecticut Historical Commission, Hartford, Connecticut

DESCRIBE VIEW, DIRECTION, ETC.

View from west to east: Three Whale Oil Row.