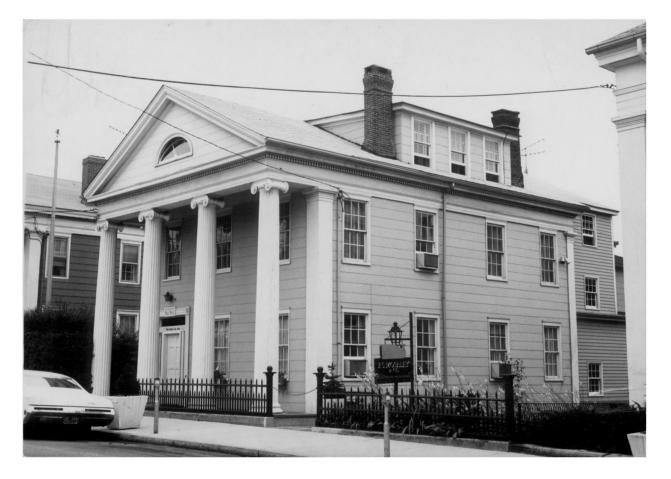

3. PHOTO REFERENCE

4 IDENTIFICATION

PHOTO CREDIT: Luvster DATE OF PHOTO: August 1970

NEGATIVE FILED AT:

Connecticut Historical Commission, Hartford, Connecticut

DESCRIBE VIEW, DIRECTION, ETC.

View from west to east: Three Whale Oil Row.