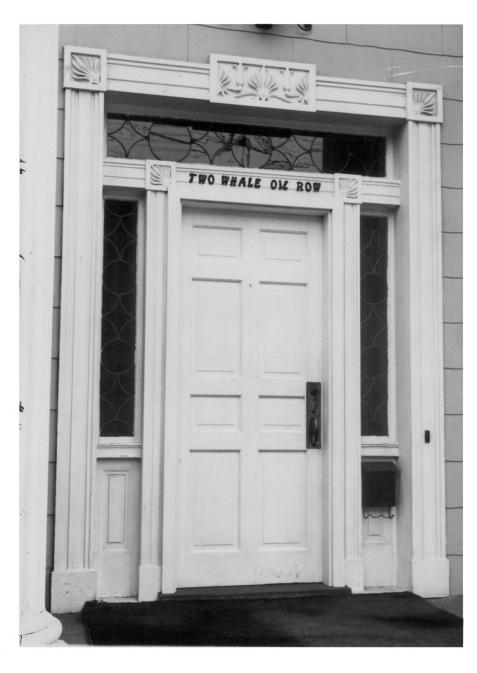

 $\alpha$ 

ш

View from northwest to southeast: the doorway of Two Whale Oil Row.