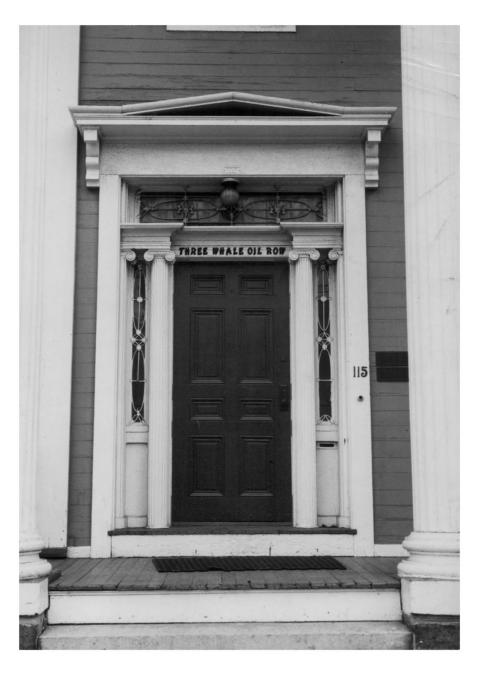

| MATIONAL REGISTER OF HISTORI                  | CIL       | ACLS      | New L    | <b>o</b> ndon  |        |
|-----------------------------------------------|-----------|-----------|----------|----------------|--------|
| PROPERTY PHOTOGRAPH FOR                       | LM.       |           |          | FOR NPS USE ON | LY     |
| (Type all entries - attach to or enclose wi   | ith nho   | torranh)  | ENT      | RY NUMBER      | DATE   |
| (Type all elittles - attach to of elictose wi | itii piio | tograpii) | 10,120   | 9.0042         | 13/39/ |
| AME                                           |           |           |          |                |        |
| оммом: Whale Oil Row                          |           |           |          |                |        |
| ND/OR HISTORIC:                               |           |           |          |                |        |
| OCATION                                       |           |           |          |                |        |
| TREET AND NUMBER:                             |           |           |          |                | -      |
| 105 - 119 Huntington Street                   |           |           |          |                |        |
| CITY OR TOWN:                                 |           |           |          |                |        |
| New London                                    |           |           |          |                |        |
| STATE:                                        | CODE      | COUNTY:   |          | 12             | CODE   |
| Connecticut                                   | 09        | New :     | London   |                | 01     |
| HOTO REFERENCE                                |           |           |          |                |        |
| PHOTO CREDIT: C. Luyster                      |           |           |          |                |        |
| DATE OF PHOTO: August 1970                    |           |           |          | 11511          |        |
| NEGATIVE FILED AT:                            |           |           |          |                | 5/     |
| Connecticut Historical Commission,            | Hartf     | ord. Con  | nnection | RECEIVED       | 1      |
| DENTIFICATION                                 |           |           | IJ       | - urrelia[]    | F      |
| DESCRIBE VIEW, DIRECTION, ETC.                |           |           | 127      | 22 197         | 0 -    |
|                                               |           |           | 104      | 000.           | 1001   |
| View from west to east: Doorway of            | Thre      | e Whale   | Oil How  | NATIONAL       | . H    |
|                                               |           |           | - 100    | REGISTER       | (5)    |