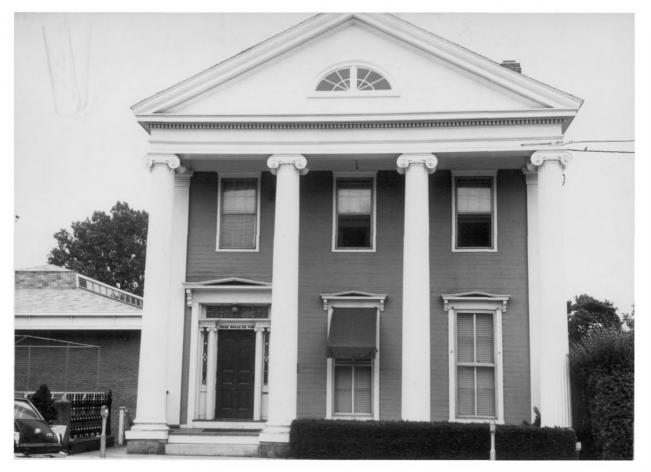

|               | UNITED STATES DEPARTMENT OF THE INTERIOR NATIONAL PARK SERVICE                                                          | STATE Connecticut                      |                  |
|---------------|-------------------------------------------------------------------------------------------------------------------------|----------------------------------------|------------------|
|               | NATIONAL REGISTER OF HISTORIC PLACES                                                                                    | COUNTY                                 |                  |
|               | PROPERTY PHOTOGRAPH FORM                                                                                                | New London FOR NPS USE ONI             | LY               |
| S             | (Type all entries - attach to or enclose with photograph)                                                               | 10, 12.09, 0042                        | DATE 12 /2 /2 /2 |
| <b>z</b><br>0 | COMMON: Whale Oil Row                                                                                                   |                                        |                  |
| R U C T       | 2. LOCATION  STREET AND NUMBER:  105 - 119 Huntington Street  CITY OR TOWN:  New London                                 |                                        |                  |
| ь<br>С        | Connecticut Code County: Connecticut O9 New I                                                                           | ondon                                  | Oll              |
| SEE E         | PHOTO CREDIT: C. Luyster DATE OF PHOTO: August 1970 NEGATIVE FILED AT: Connecticut Historical Commission, Hartford, Cor | ###################################### | <u> </u>         |
| -             | View from southwest to northeast: 1 Whale Of                                                                            | PRECISTE NATIONAL REGISTE              | 19               |