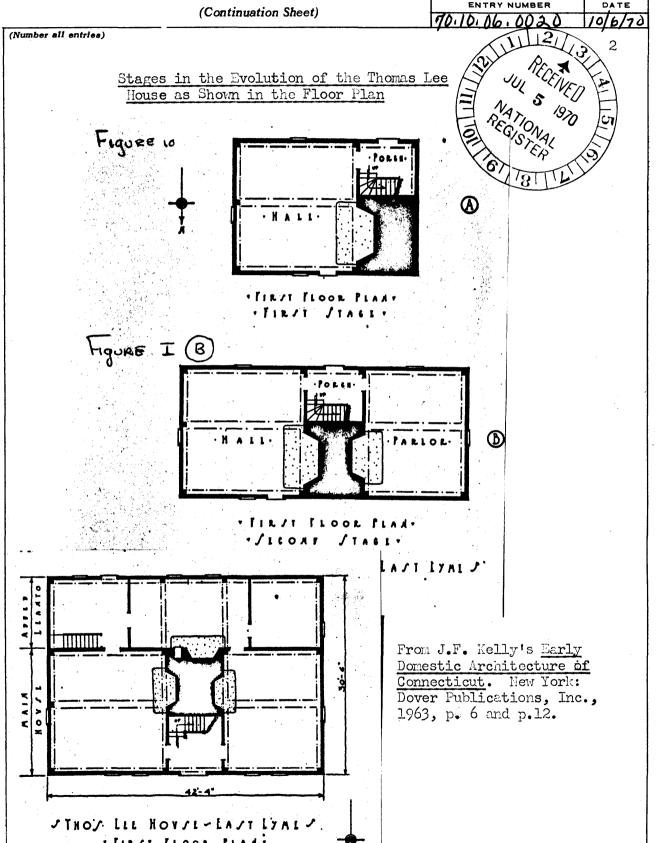

ssion            |               |                 | Keeper<br>All                          | r of The I                | Vational<br>1970 | Register              |            |
| Date              | Harch 2            | 10, 1971               | Ĵ                           |                  | -             | Date            |                                        | ner!                      |                  |                       |            |

Form 10-300a (July 1969)

### UNITED STATES DEPARTMENT OF THE INTERIOR NATIONAL PARK SERVICE

# NATIONAL REGISTER OF HISTORIC PLACES INVENTORY - NOMINATION FORM

| ENTRY NUMBER   | DATE |
|----------------|------|
| FOR NPS USE ON | LY   |
| New London     |      |
| COUNTY         |      |
| Connecticut    |      |
| STATE          |      |



· FIXAL

JTAGE .