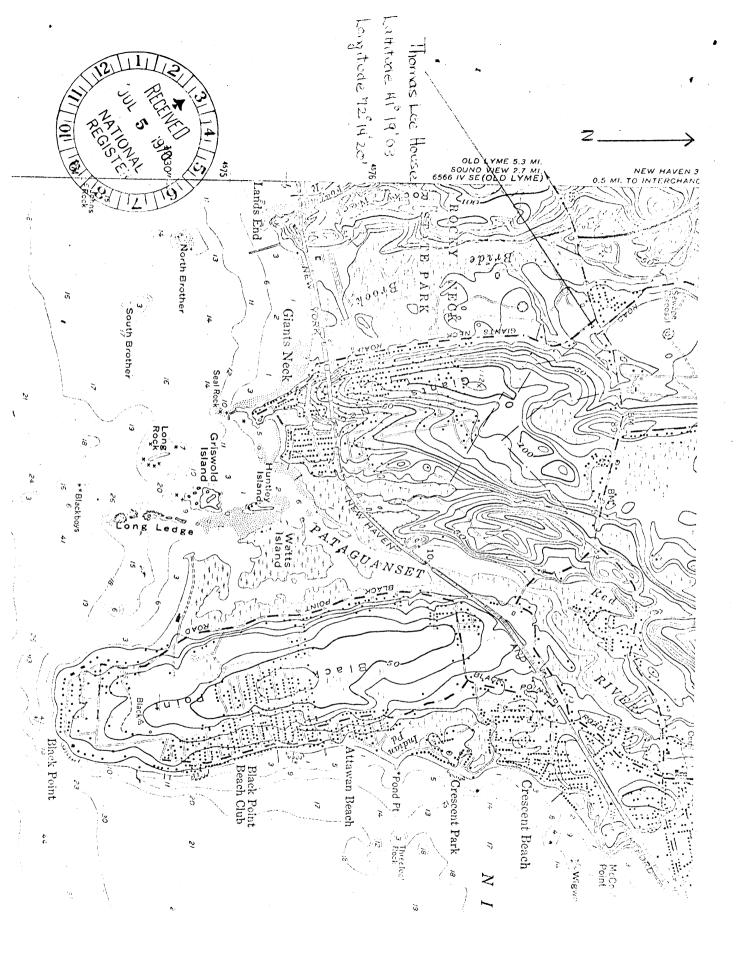

|                 | Keeper<br>All                          | r of The I                | Vational<br>1970 | Register              |            |
| Date              | Harch 2            | 10, 1971               | Ĵ                           |                  | -             | Date            |                                        | ner!                      |                  |                       |            |

Form 10-300a (July 1969)

### UNITED STATES DEPARTMENT OF THE INTERIOR NATIONAL PARK SERVICE

# NATIONAL REGISTER OF HISTORIC PLACES INVENTORY - NOMINATION FORM

| ENTRY NUMBER   | DATE |
|----------------|------|
| FOR NPS USE ON | LY   |
| New London     |      |
| COUNTY         |      |
| Connecticut    |      |
| STATE          |      |



· FIXAL

JTAGE .