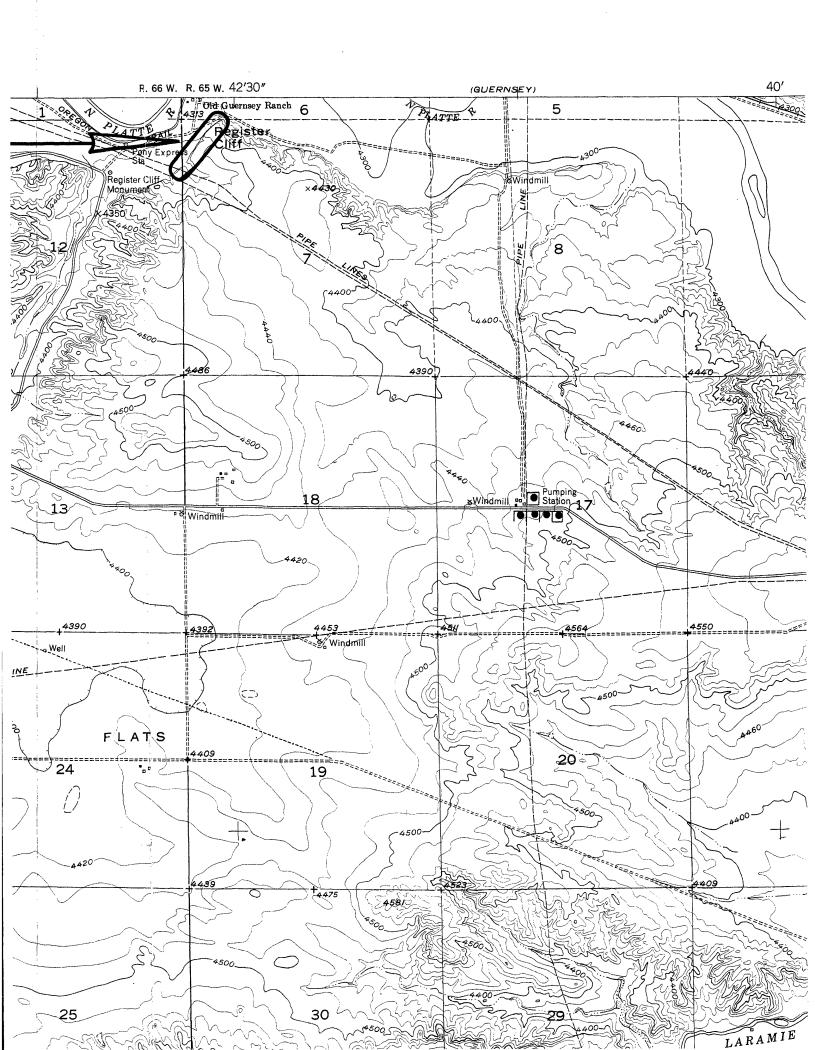

ll visible on the cliff is the outline of a painted red horse and rider for use as a target. According to tradition, passing soldiers would fire at the target from a distance of about 200 yards. The bullet marks scattered over the painted figure reveal widely varying degrees of marksmanship.

Charles A. Guernsey, a pioneer cattleman after whom the town of Guernsey, Wyoming is named, established his ranch buildings a short distance from Register Cliff in the 1890's. Guernsey's successor to the ranch, Henry Frederick, donated the site to the State of Wyoming to be preserved as a memorial to the spirit and accomplishments of the pioneers. Though a relatively small area its historic significance is of sufficient magnitude to warrant recognition as a nationally registered historic landmark.