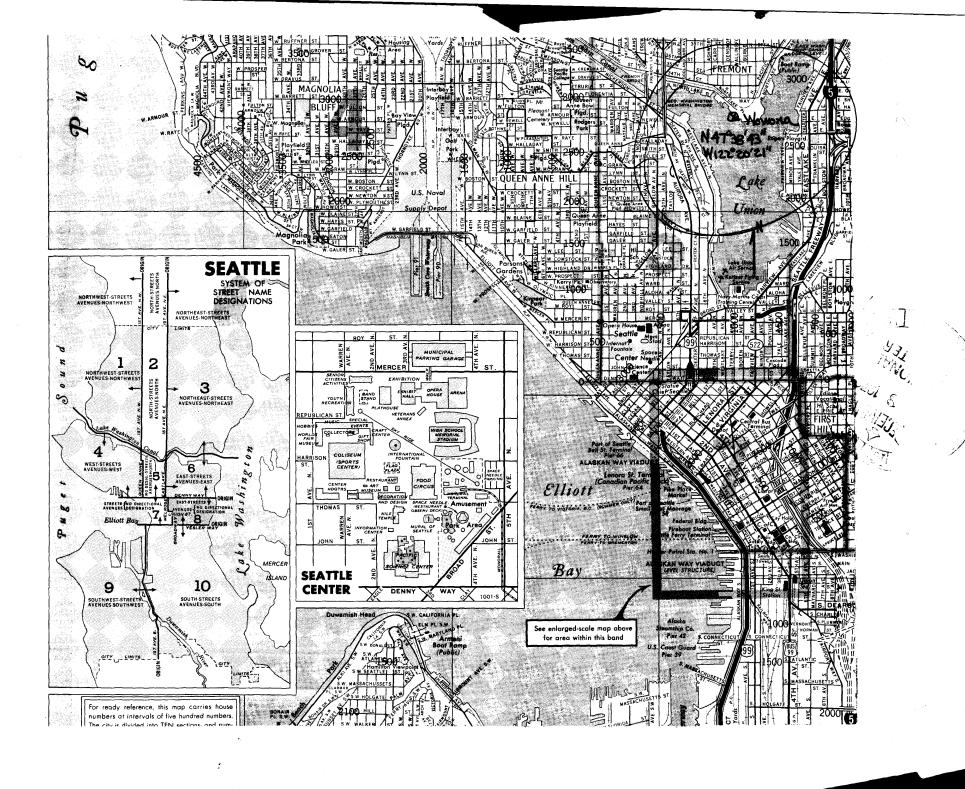

| 7/ .                   | 110            | 77             | . /        |
| Title                                  | Direct                  |                           | Stato                                   | Daulio      | and          |                                         |              |                |                               | Unle        | au                     | 1              | mile           | ap.        |
| Title                                  | Washi                   | or<br>ington (<br>ation ( |                                         |             | and          | ĺ                                       |              |                | ∵ <sub>7</sub> <b>t</b><br>4c | Keepe       | ALL<br>er of The<br>MA | National Y 27  |                | rep        |