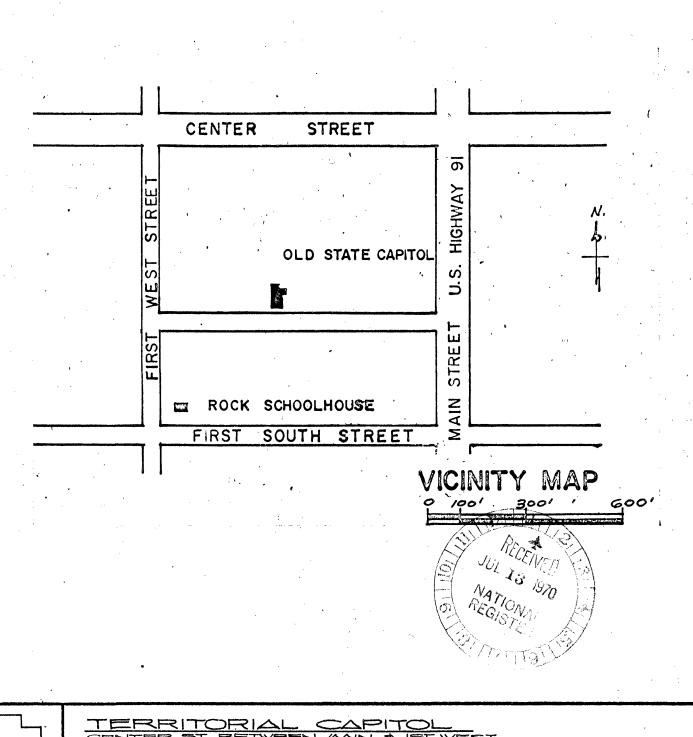

| V ÜLL       | UUY!           | ryuway                             | <del></del>       |          |
|                                              |                                                     |                                               |                         |            | ]]     |                                                | Keepe       | $\iota$        | National Register                  |                   |          |
|                                              | Date July 1, 1970 / Date JUL 2 7 1970 /             |                                               |                         |            |        |                                                |             |                |                                    |                   |          |



DATE: MAY 1970

Latitude : 38° - 56' - 04" Longitude: 112° - 19' - 26" Map from Habs Dwg.



TERRITORIAL CAPITOL

CENTER ST. BETWEEN MAIN & IST WEST
FILLMORE, UTAH

LATITUDE : 38° - 58' - 04" LONGITUDE : 112° - 19' - 28'

DATE: //AY 1970 SCALE - 1" = 20'