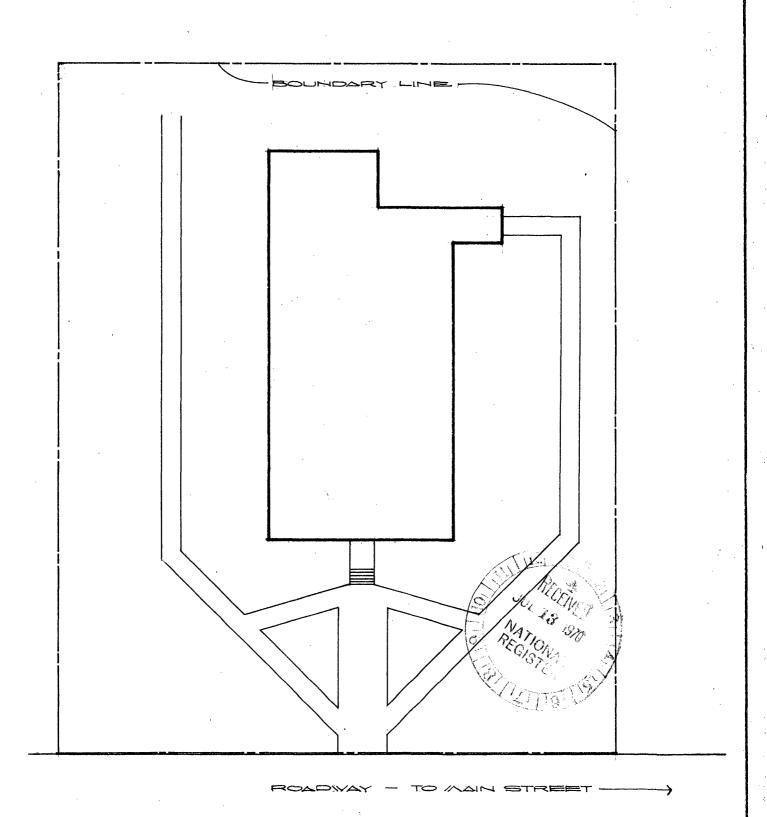

|
|                                              |                                                     |                                               |                         |            | ]]     |                                                | Keepe       | $\iota$        | National Register                  |                   |          |
|                                              | Date July 1, 1970 / Date JUL 2 7 1970 /             |                                               |                         |            |        |                                                |             |                |                                    |                   |          |



DATE: MAY 1970

Latitude : 38° - 56' - 04" Longitude: 112° - 19' - 26" Map from Habs Dwg.



TERRITORIAL CAPITOL

CENTER ST. BETWEEN MAIN & IST WEST
FILLMORE, UTAH

LATITUDE : 38° - 58' - 04" LONGITUDE : 112° - 19' - 28'

DATE: //AY 1970 SCALE - 1" = 20'