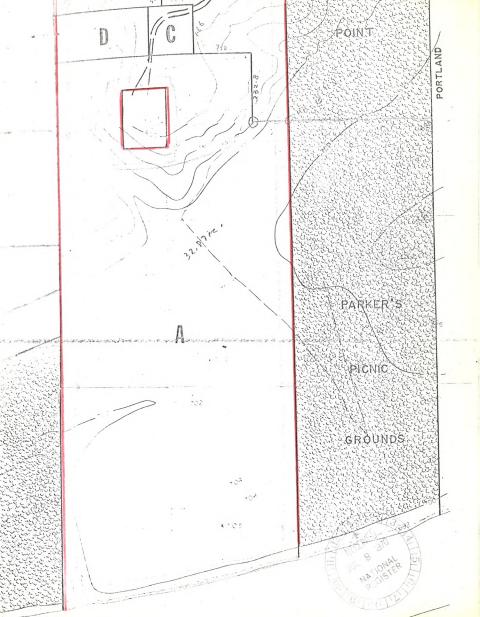

#### 7. Description

Commencing at the NW corner of the  $SE_4^1$ ,  $NE_4^1$ , Sec. 22, T 27 N, R 24 W; thence east along the north line thereof 268.5 ft.; thence south parallel with the west line of the  $SE_4^1$ ,  $NE_4^1$ , 396 ft.; thence southeasterly 174.6 ft. to a point 515 ft. south of the north line of the  $SE_4^1$ ,  $NE_4^1$ ; thence north line thereof 229 ft.; thence south parallel with the west line of the  $SE_4^1$ ,  $NE_4^1$ , 233 ft.; thence east parallel with the north line thereof, 100 ft.; thence south parallel with the west line thereof, 400 ft.; thence east parallel with the north line thereof, 100 ft.; thence south River; thence southwesterly along said shore line to the west line of the east  $\frac{1}{2}$  of the  $SE_4^1$ ; thence north along said west line to the point of beginning, containing 51.15 acres more or less.