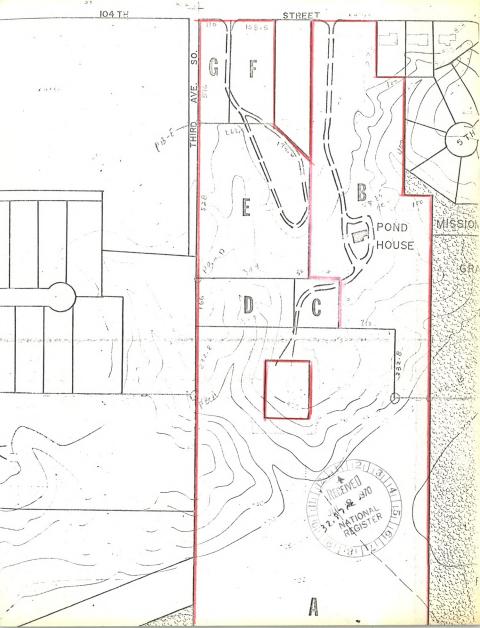

#### 7. Description

Commencing at the NW corner of the  $SE_4^1$ ,  $NE_4^1$ , Sec. 22, T 27 N, R 24 W; thence east along the north line thereof 268.5 ft.; thence south parallel with the west line of the  $SE_4^1$ ,  $NE_4^1$ , 396 ft.; thence southeasterly 174.6 ft. to a point 515 ft. south of the north line of the  $SE_4^1$ ,  $NE_4^1$ ; thence north line thereof 229 ft.; thence south parallel with the west line of the  $SE_4^1$ ,  $NE_4^1$ , 233 ft.; thence east parallel with the north line thereof, 100 ft.; thence south parallel with the west line thereof, 400 ft.; thence east parallel with the north line thereof, 100 ft.; thence south River; thence southwesterly along said shore line to the west line of the east  $\frac{1}{2}$  of the  $SE_4^1$ ; thence north along said west line to the point of beginning, containing 51.15 acres more or less.