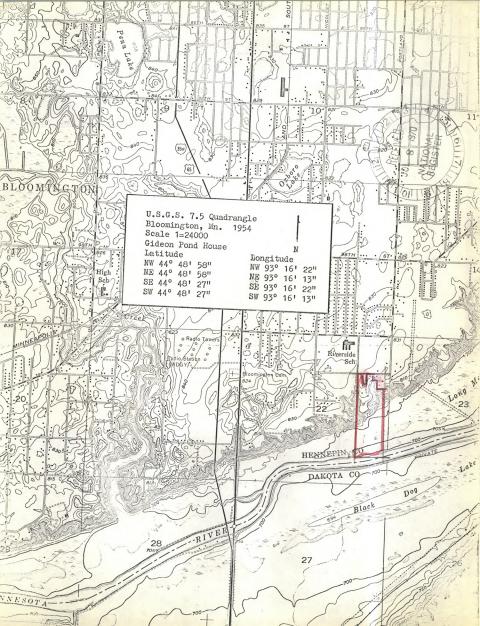

#### 7. Description

Commencing at the NW corner of the  $SE_4^1$ ,  $NE_4^1$ , Sec. 22, T 27 N, R 24 W; thence east along the north line thereof 268.5 ft.; thence south parallel with the west line of the  $SE_4^1$ ,  $NE_4^1$ , 396 ft.; thence southeasterly 174.6 ft. to a point 515 ft. south of the north line of the  $SE_4^1$ ,  $NE_4^1$ ; thence north line thereof 229 ft.; thence south parallel with the west line of the  $SE_4^1$ ,  $NE_4^1$ , 233 ft.; thence east parallel with the north line thereof, 100 ft.; thence south parallel with the west line thereof, 400 ft.; thence east parallel with the north line thereof, 100 ft.; thence south River; thence southwesterly along said shore line to the west line of the east  $\frac{1}{2}$  of the  $SE_4^1$ ; thence north along said west line to the point of beginning, containing 51.15 acres more or less.