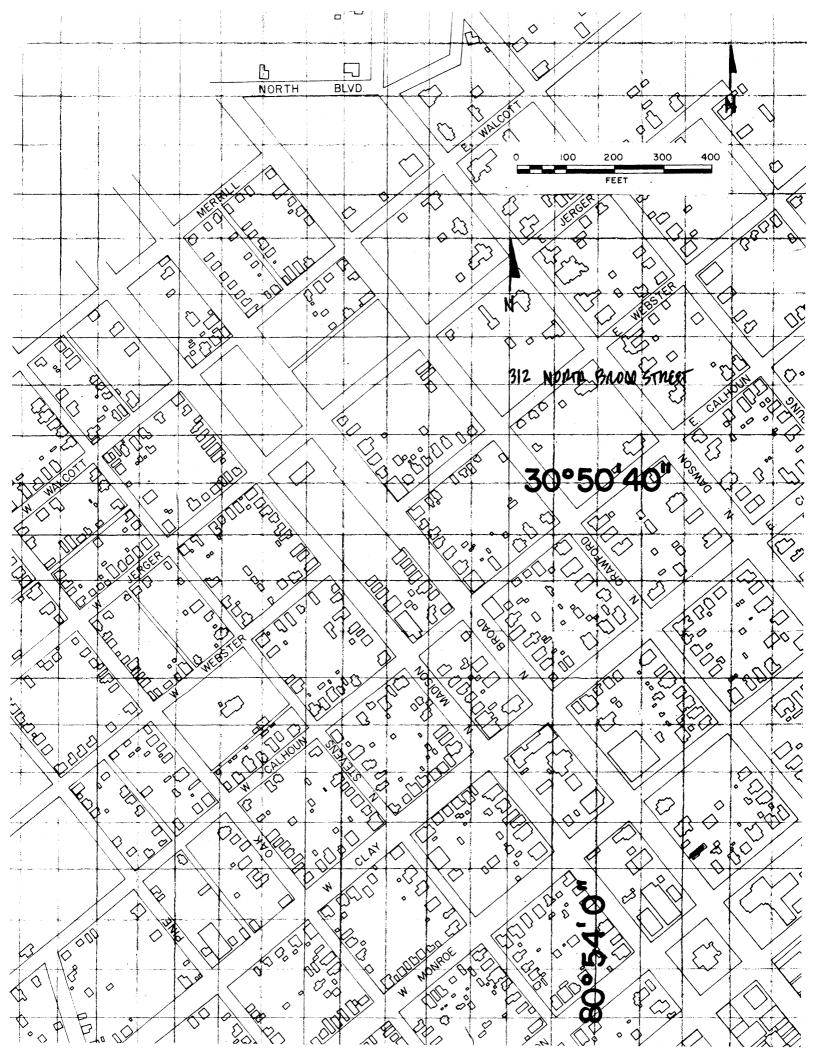

Form 10-300 (Dec. 1968)

UNITED STATES DEPARTMENT OF THE INTERIOR NATIONAL PARK SERVICE

## NATIONAL REGISTER OF HISTORIC PLACES INVENTORY - NOMINATION FORM

| PH0023        | 3507   |
|---------------|--------|
| STATE:        |        |
| Georgia       |        |
| COUNTY:       |        |
| Thomas        |        |
| FOR NPS USE O | NLY    |
| ENTRY NUMBER  | DATE   |
| 70.8.10.0047  | 8/12/7 |