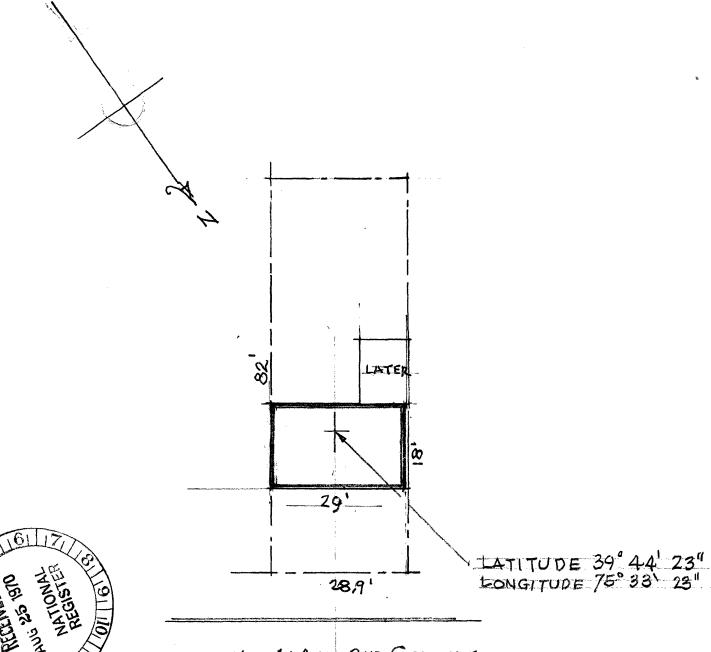

of its establishment in 1775, a first member of the Library Company, second burgess of Wilmington in 1794, and an organizer and director of the present Bank of Delaware. For a brief time after Zachariah's death the house was owned, although not lived in, by two famous Delawareans, Louis McLane, member of Congress, Minister to England, Secretary of the Treasury and Secretary of State, and Outerbridge Horsey, United States Senator from 1810 to 1821. Next owner was David Wilson, commander of the Third Company of Wilmington Artillerists during the War of 1812, a director of a fire insurance company and of the Whaling Company in 1833. Later occupants of the house have been less remarkable but industrious citizens of Wilmington, including a car builder, cabinet maker, butcher, and carpenter.





NO.414W 2MD STREET WILMINGTON - DELAWAGE