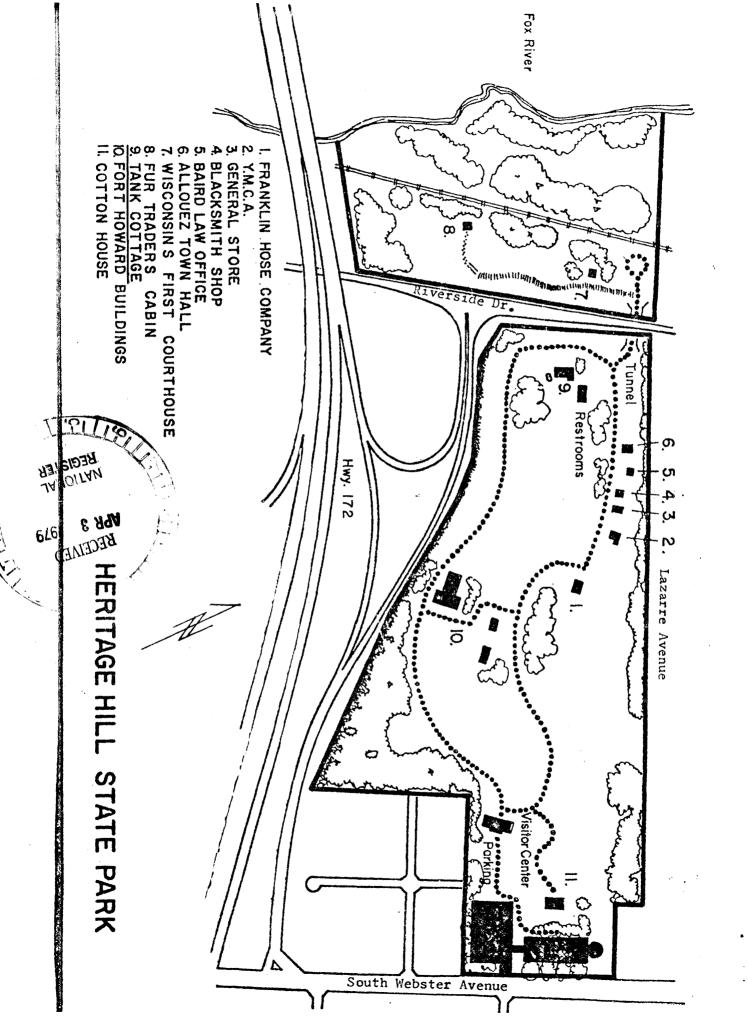

12

Form No. 10-300a (Hev. 10-74)

UNITED STATES DEPARTMENT OF THE INTERIOR NATIONAL PARK SERVICE

# NATIONAL REGISTER OF HISTORIC PLACES INVENTORY -- NOMINATION FORM



TANK COTTAGE, Green Bay, Wisconsin

**CONTINUATION SHEET** 

ITEM NUMBER 9 PAGE

Martin, Deborah Beaumont, The Porlier-Tank Cottage - Its History and the People Who Have Lived in It, (Green Bay, 1925), passim.

Perrin, Richard W. E., Historic Wisconsin Architecture, 1st. Rev. Ed. (Milwaukee, 1976), 34

Perrin, Richard W. E., (Narrative), <u>Wisconsin Architecture</u>, Historic American Buildings Survey (Washington, 1965), 10, 46

Resolution, Board of Curators, State Historical Society of Wisconsin, Feb. 23, 1974

Richardson, Harry, "The Porlier-Tank Cottage at Green Bay," <u>Wisconsin Journal of</u> Education, Feb., 1930



## **United States Department of the Interior**National Park Service

# National Register of Historic Places Inventory—Nomination Form



| Continuation sheet        | Item number | Page                                                                        |  |  |
|---------------------------|-------------|-----------------------------------------------------------------------------|--|--|
| PROPERTY NAMETank Cottage |             | nn peperinn nation 450 – 450 – 475 aleman Paperto – Alemannin dan namet has |  |  |
| 7 0 0 0 0 0 2 8           | WI          | 0 0 9                                                                       |  |  |
| REFERENCE NUMBER          | STATE       | COUNTY CODE                                                                 |  |  |

New street address