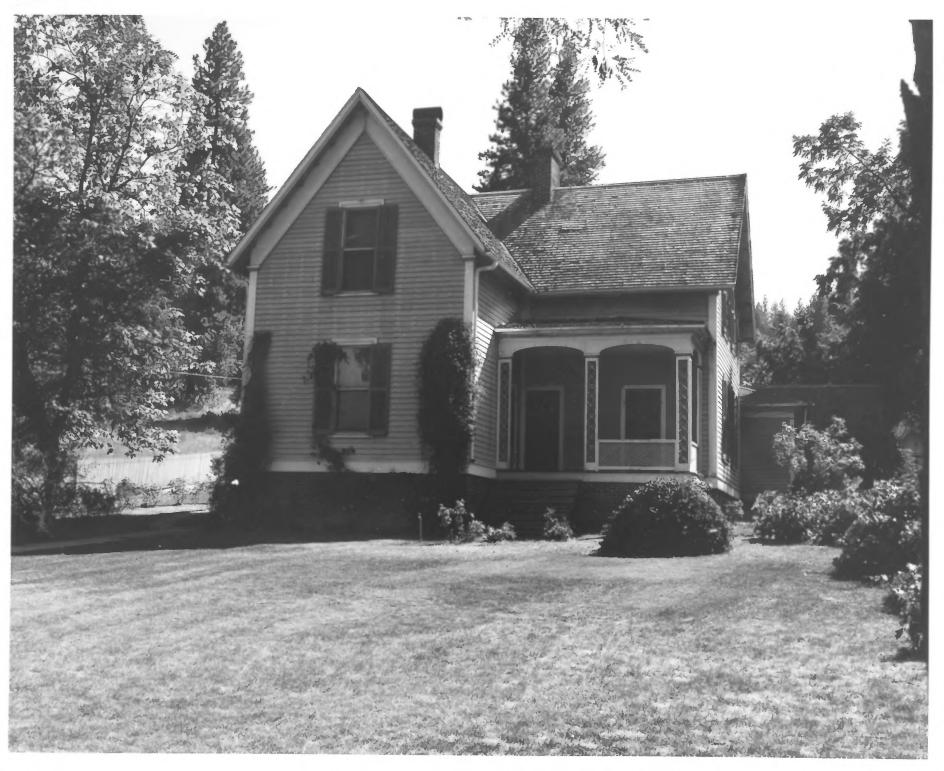

# Paine Page Prim House Rural Gothic, 1860 Jacksonville, Oregon N.P.S. Photo. 1960

St. Joseph's Catholic Church. 1858-59. Gothic Revival Jacksonville, Oregon N.P.S. Photo. 1960