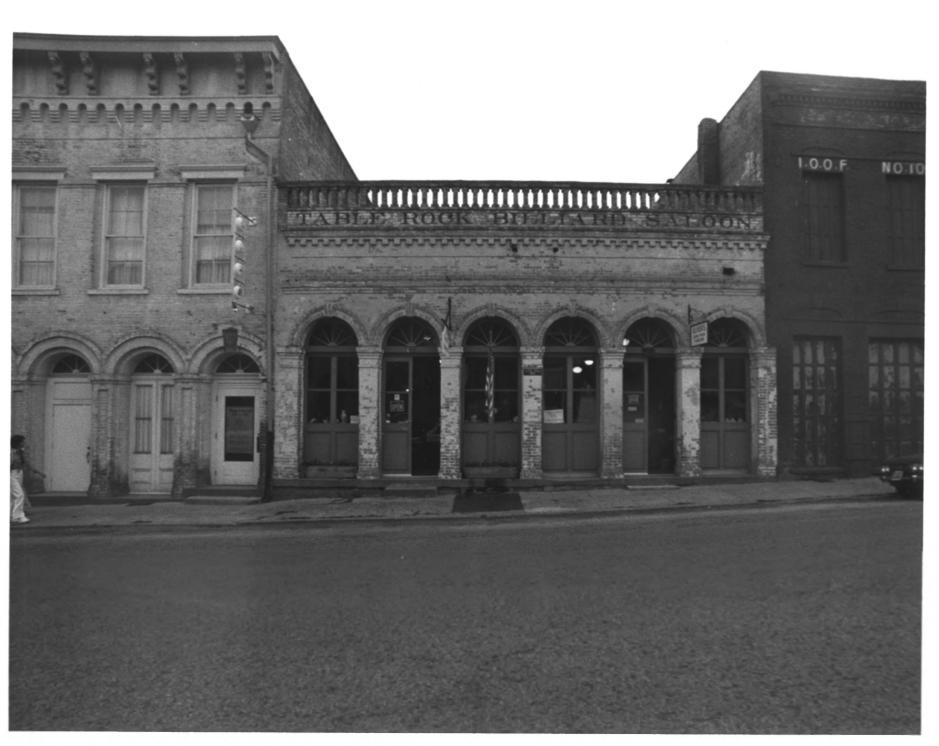

# Cornelius C. Beekman House Rural Gothic Cottage, 1860's Jacksonville, Oregon N.P.S. Photo, 1960

Odd Fellows Hall (McCully Bldg), 1855, right; Table Rock Billard Saloon, 1856. center: Masonic Bldg., Left Jacksonville, Oregon

N.P.S. Photo, 1960

Jacksonville Historic District Table Rock Billiard Saloon NPS Photo- Cecil N. Mckithan August 1977

Jacksonville Historic District U. S. Hotel- California Street NPS Photo- Cecil N. McKithan August 1977