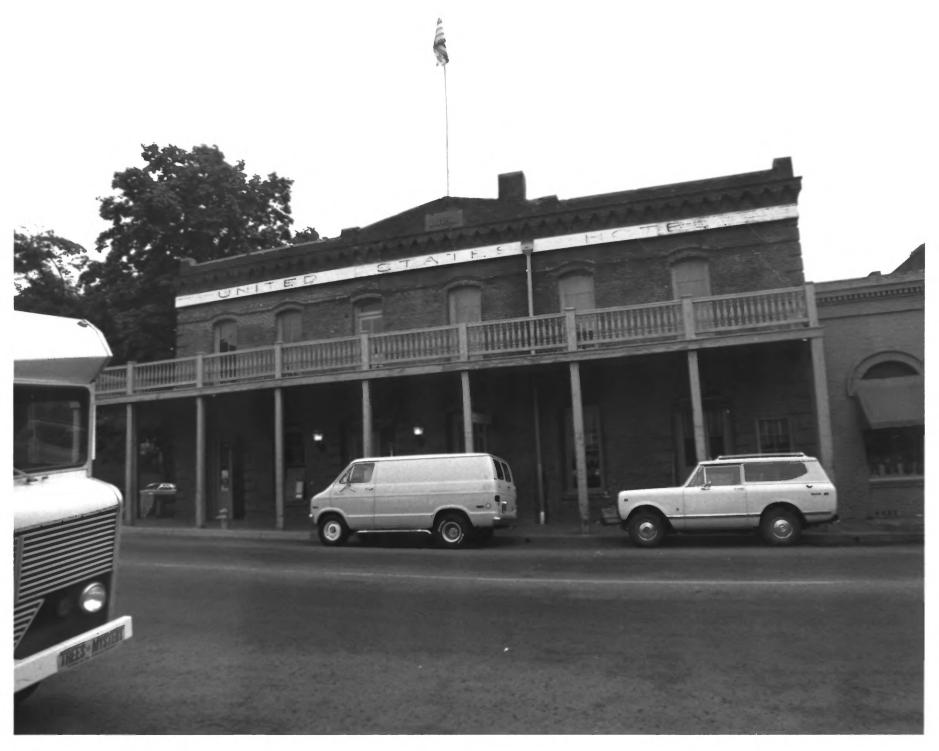

N.P.S. Photo, 1960

Jacksonville Historic District Table Rock Billiard Saloon NPS Photo- Cecil N. Mckithan August 1977

Jacksonville Historic District U. S. Hotel- California Street NPS Photo- Cecil N. McKithan August 1977