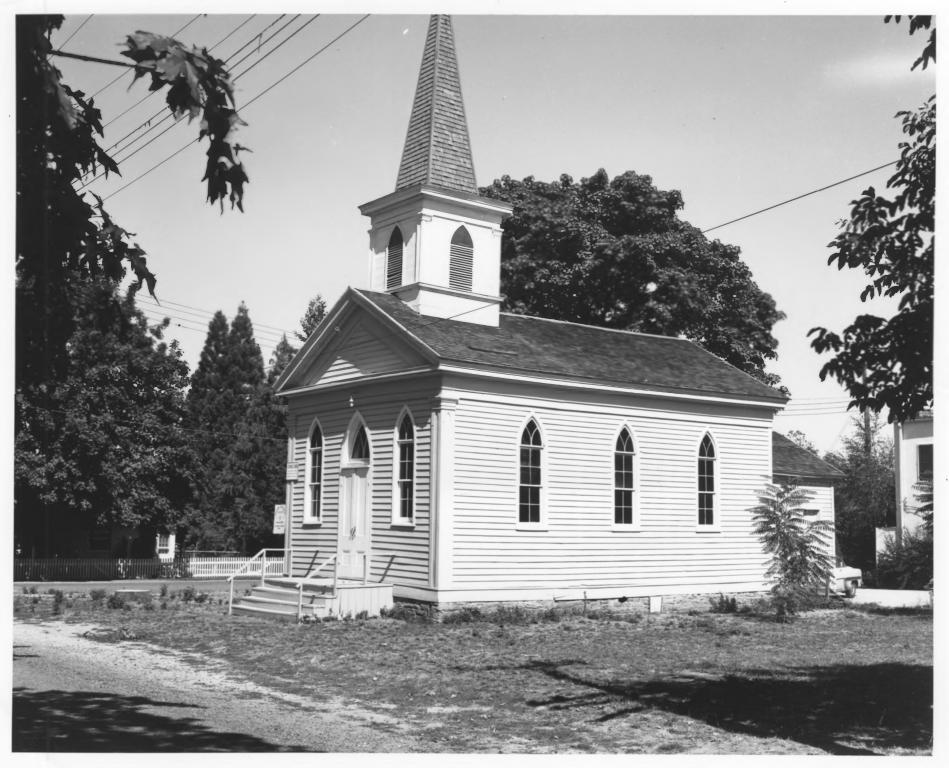

# Paine Page Prim House Rural Gothic, 1860 Jacksonville, Oregon N.P.S. Photo. 1960

St. Joseph's Catholic Church. 1858-59. Gothic Revival Jacksonville, Oregon N.P.S. Photo. 1960