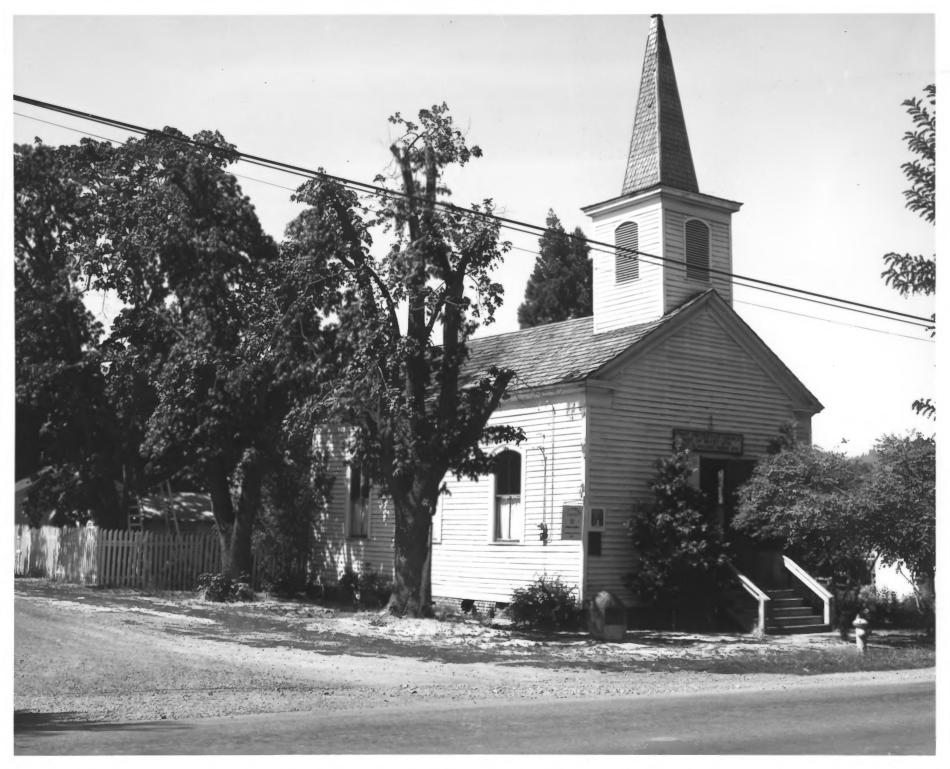

# Paine Page Prim House Rural Gothic, 1860 Jacksonville, Oregon N.P.S. Photo. 1960

St. Joseph's Catholic Church. 1858-59. Gothic Revival Jacksonville, Oregon N.P.S. Photo. 1960