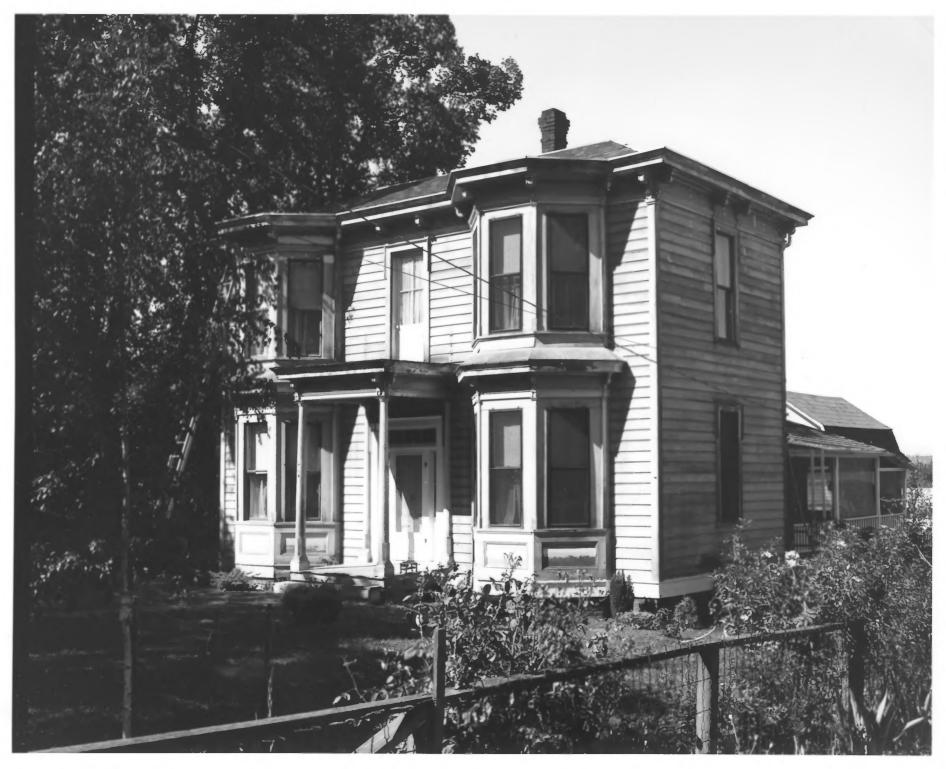

### Former Jackson County Court House, 1884 Jacksonville, Oregon N.P.S. Photo, 1958

Max Mueller House Italian Villa Style, 1871 Jacksonville, Oregon N.P.S. Photo, 1960