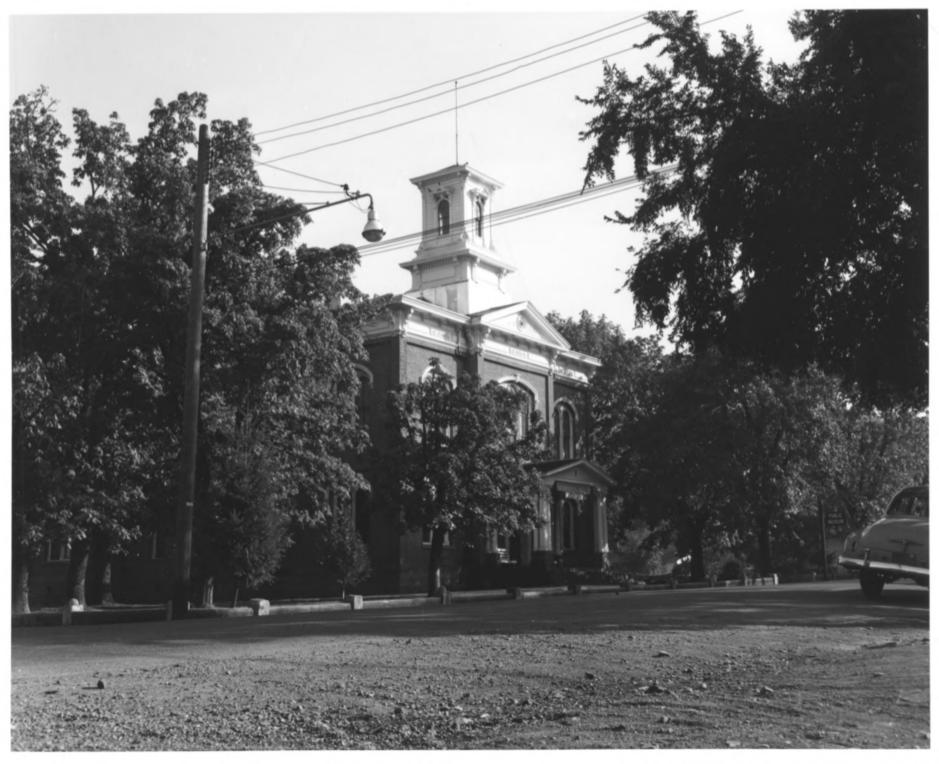

### Former Jackson County Court House, 1884 Jacksonville, Oregon N.P.S. Photo, 1958

Max Mueller House Italian Villa Style, 1871 Jacksonville, Oregon N.P.S. Photo, 1960