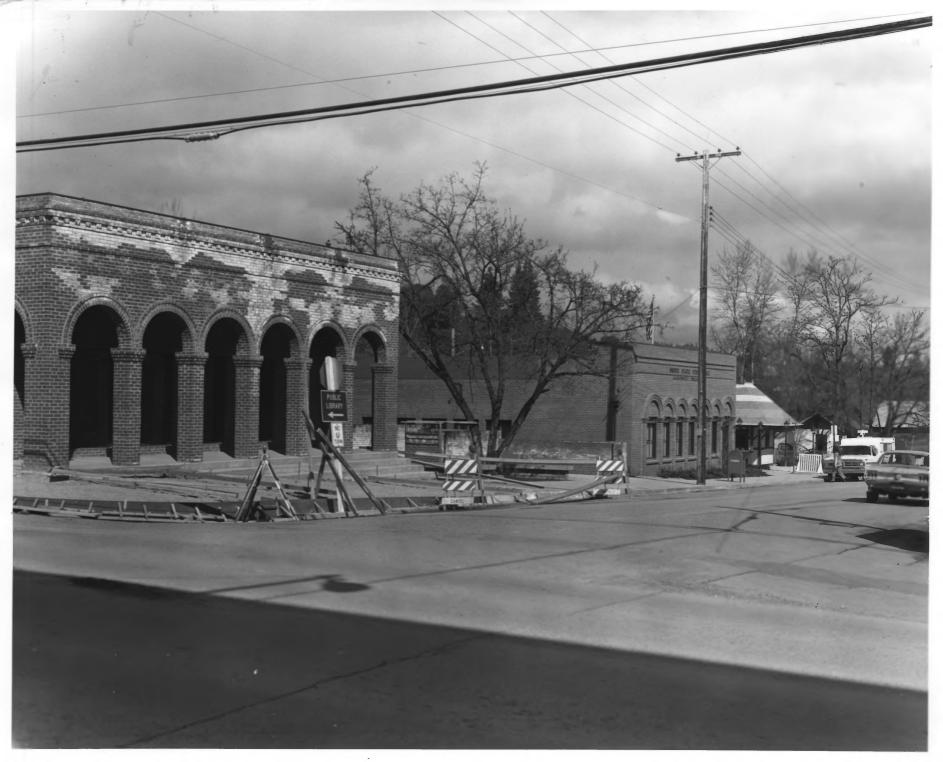

### Jacksonville Historic District, Jacksonville, Oregon

Looking northwest across intersection of California and Oregon Streets. The three structures shown here on the west side of Oregon Street are new construction. They are, left to right: Telephone Company Office (unfinished). U. S. Post Office, Bus Station.