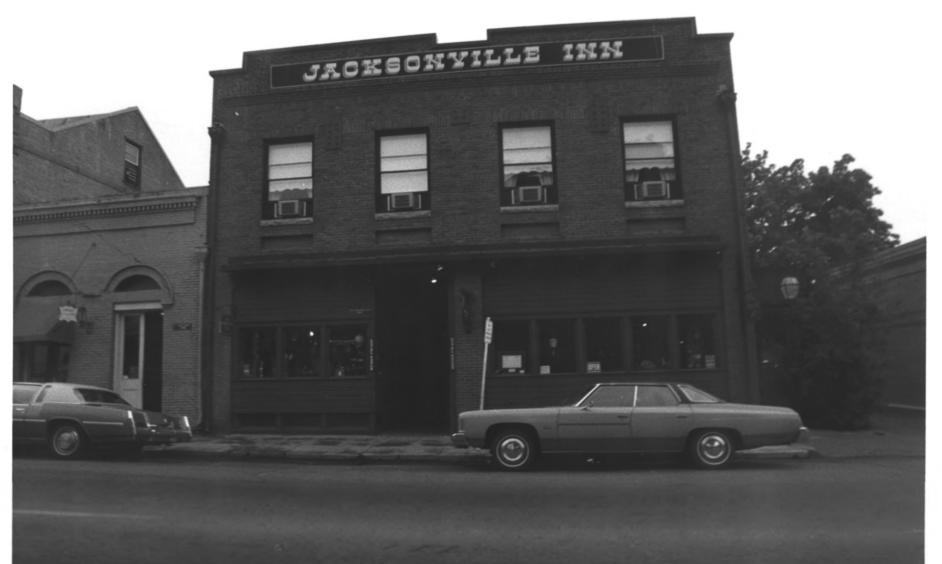

### Jacksonville Historic District Jacksonville Inn NPS Photo- Cecil N. McKithan August 1977

| NPS N | umber. 4/1/72                  |
|-------|--------------------------------|
| Title | Inclosonuille Hist. Dist.      |
| Loc   | Jackson, Orgon                 |
|       | Blogs on N. sins of oregon St. |
| _     | 0)                             |