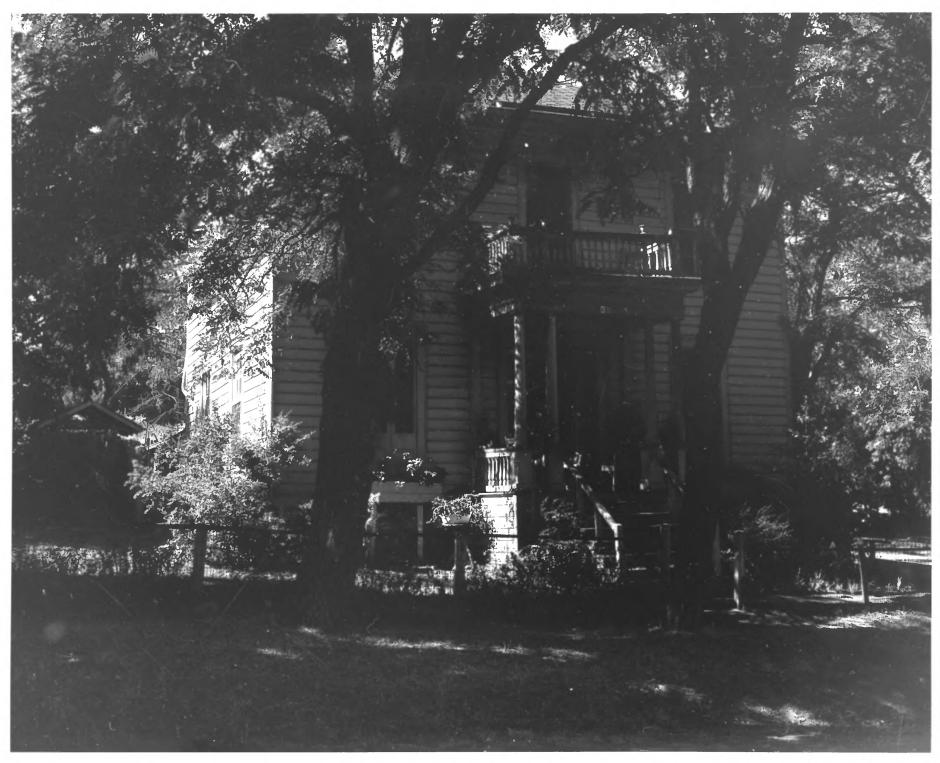

# Paine Page Prim House Rural Gothic, 1860 Jacksonville, Oregon N.P.S. Photo. 1960

St. Joseph's Catholic Church. 1858-59. Gothic Revival Jacksonville, Oregon N.P.S. Photo. 1960