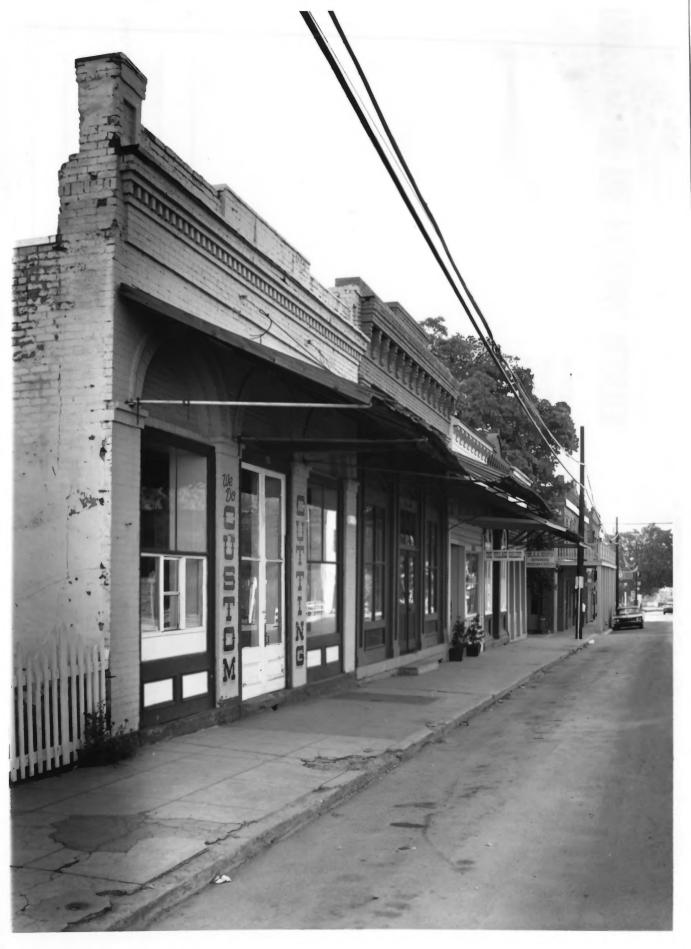

#### Jacksonville Historic District View of California Street NPS Photo- Cecil N. McKithan August 1977

1860 1.0.0.F NO-10