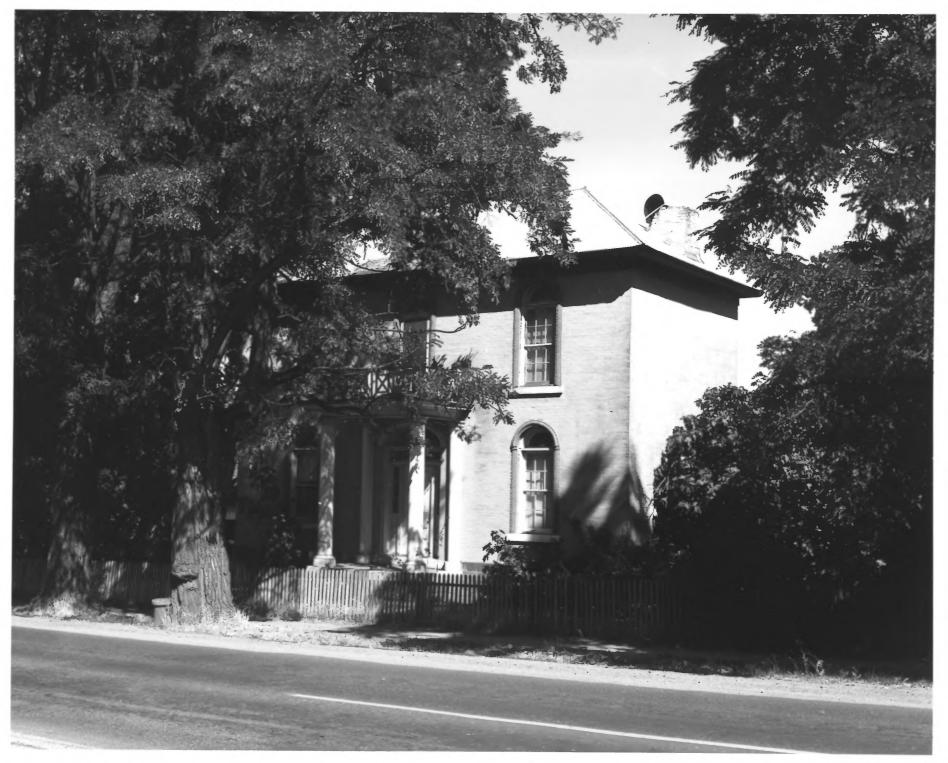

# Paine Page Prim House Rural Gothic, 1860 Jacksonville, Oregon N.P.S. Photo. 1960

St. Joseph's Catholic Church. 1858-59. Gothic Revival Jacksonville, Oregon N.P.S. Photo. 1960