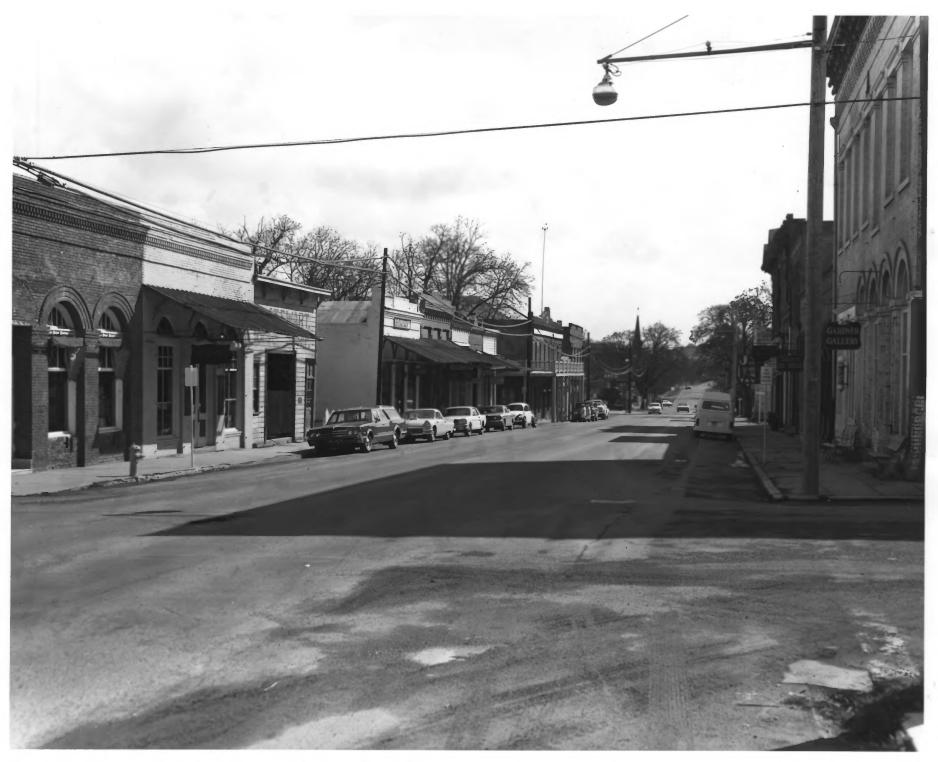

# Jacksonville Historic District, Jacksonville, Oregon

Looking east on California Street. All structures facing the street in the first two blocks of this photograph are historic except the facade (third building from the left on the north side) which was built by a movie company a few years ago.