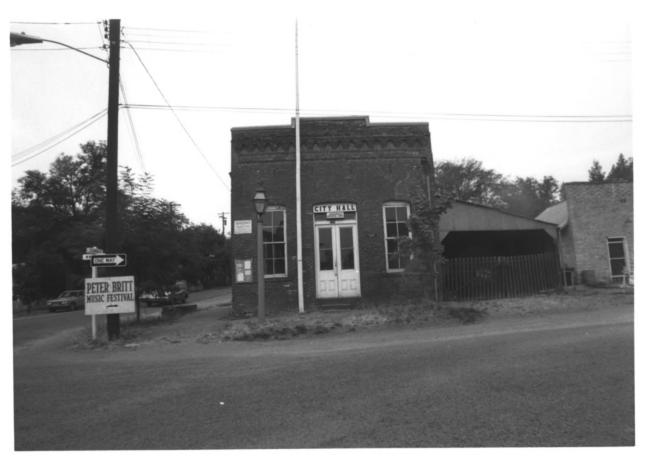

## Jacksonville HIstoric District City Hall

NPS Photo- Cecil N. McKithan

August 1977