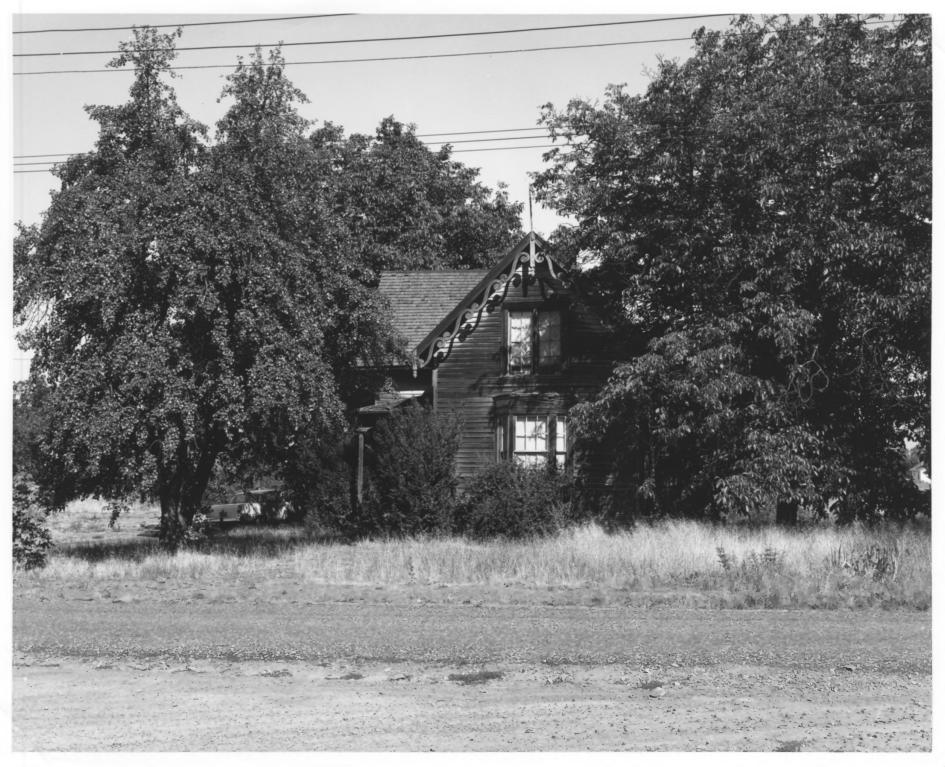

# Paine Page Prim House Rural Gothic, 1860 Jacksonville, Oregon N.P.S. Photo. 1960

St. Joseph's Catholic Church. 1858-59. Gothic Revival Jacksonville, Oregon N.P.S. Photo. 1960