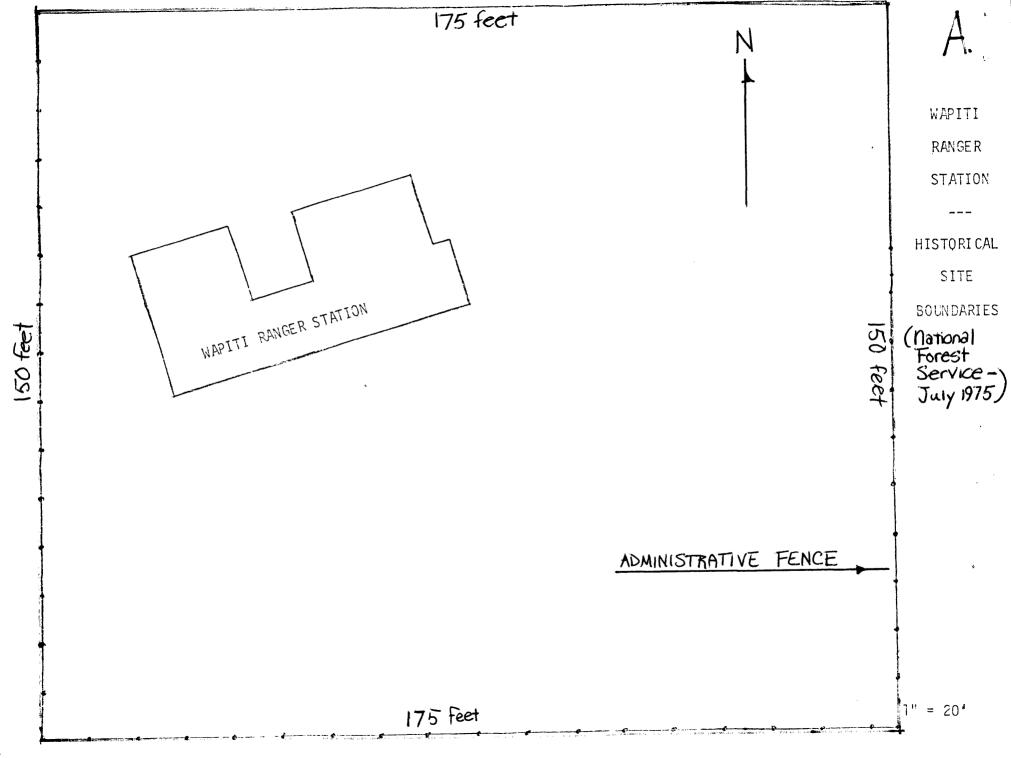

## DESCRIBE THE PRESENT AND ORIGINAL (IF KNOWN) PHYSICAL APPEARANCE

Wapiti Ranger Station is a single-story, brown log cabin built in 1903. Originally rectangular, two additions at the rear make the station today a U-shaped structure. Three stone chimneys pierce the roof, one in the original section and one in each addition. The interior is entirely modernized for us as the forest ranger's residence. A brown, split-rail fence, 175'x150' surrounds the cabin, separating it from eight more recent structures built by the Forest Service nearby. The cabin stands a few yards south of the North Fork of the Shoshone River, beneath the slopes of a steep butte. U.S. Route 16 runs parallel to it some fifty yards south.

# NATIONAL REGISTER OF HISTORIC PLACES INVENTORY -- NOMINATION FORM

Wapiti Ranger
CONTINUATION SHEET Station

ITEM NUMBER #10

PAGE #2

Beginning at the southeast corner of the administrative fence surrounding the Waniti Ranger Station; thence westerly one hundred and seventy-five feet (175') along the administrative fence to its southwest corner; thence northerly one hundred and fifty feet (150') along the administrative fence to a point approximately fifty feet (50') behind the northwest corner of the Ranger Station; thence easterly one hundred and seventy-five feet (175') to a point one hundred and fifty feet (150') north of the southeast corner of the administrative fence; thence southerly one hundred and fifty feet (150') to the point of beginning.