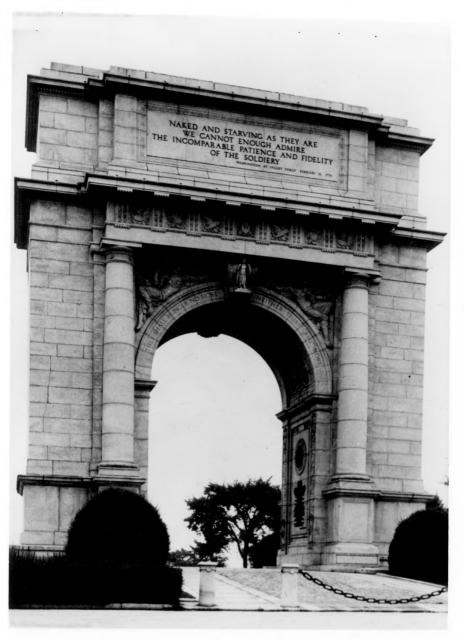

| rm No. 10<br>/72)                       | 1-301a UNI                                                                                                              | ED STATES DEPARTMENT OF THE INTERIOR NATIONAL PARK SERVICE |      | Pennsylvania |                                                         |     |  |
|-----------------------------------------|-------------------------------------------------------------------------------------------------------------------------|------------------------------------------------------------|------|--------------|---------------------------------------------------------|-----|--|
| n                                       | NATIONAL REGISTER OF HISTORIC PLACES PROPERTY PHOTOGRAPH FORM (Type all entries - attach to or enclose with photograph) |                                                            |      |              | COUNTY  Montgomery  FOR NPS USE ONLY  ENTRY NUMBER DATE |     |  |
|                                         | IAME                                                                                                                    |                                                            |      |              |                                                         |     |  |
|                                         | common: Valley Forge State Park                                                                                         |                                                            |      |              |                                                         |     |  |
| 1000000000000                           | AND/OR HISTORIC:                                                                                                        | Valley Forge                                               |      |              |                                                         |     |  |
| 200000000000000000000000000000000000000 | OCATION                                                                                                                 |                                                            |      | -            |                                                         |     |  |
|                                         | Port Kennedy, Valley Forge Exit, PA Turnpike, US 76                                                                     |                                                            |      |              |                                                         |     |  |
|                                         | CITY OR TOWN: Upper Merion vicinity                                                                                     |                                                            |      |              |                                                         |     |  |
|                                         | STATE: .                                                                                                                |                                                            | CODE | COUNTY:      |                                                         | COD |  |
|                                         |                                                                                                                         | Pennsylvania                                               | 42   | Montgo       | mery                                                    | 091 |  |
| 3. P                                    | HOTO REFERENC                                                                                                           |                                                            |      |              |                                                         |     |  |
|                                         | рното сверит: Valley Forge State Park                                                                                   |                                                            |      |              |                                                         |     |  |
|                                         | DATE OF PHOTO: 1972                                                                                                     |                                                            |      |              |                                                         |     |  |
|                                         | NEGATIVE FILED AT: Valley Forge State Park Headquarters                                                                 |                                                            |      |              |                                                         |     |  |
| 4.                                      | DENTIFICATION                                                                                                           |                                                            |      |              |                                                         |     |  |
|                                         | DESCRIBE VIEW, D                                                                                                        | IRECTION, ETC.                                             |      |              |                                                         |     |  |
|                                         | Memorial Arch at Park Entrance.                                                                                         |                                                            |      |              |                                                         |     |  |
|                                         |                                                                                                                         |                                                            |      |              |                                                         |     |  |
|                                         |                                                                                                                         |                                                            |      |              |                                                         |     |  |
|                                         |                                                                                                                         |                                                            |      |              |                                                         |     |  |