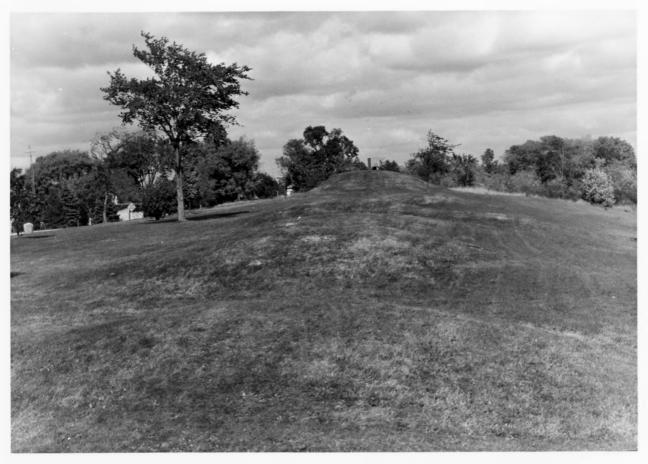

DESCRIBE VIEW, DIRECTION, ETC.

View of reconstructed stockade. From mound in southwest corner looking north.