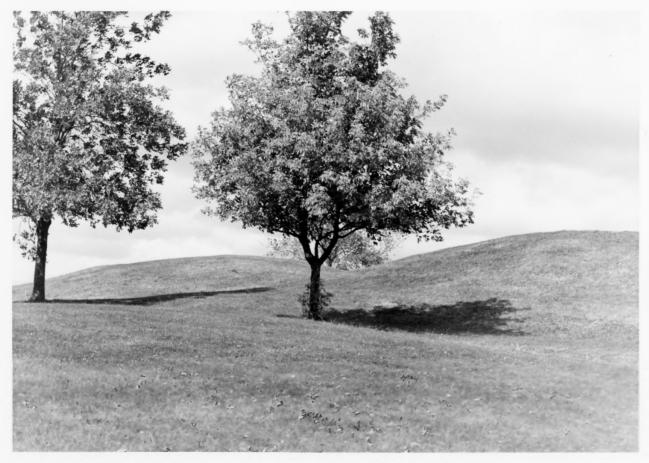

DESCRIBE VIEW, DIRECTION, ETC.

View of two mounds in mound group northwest of stockaded area. Looking north.