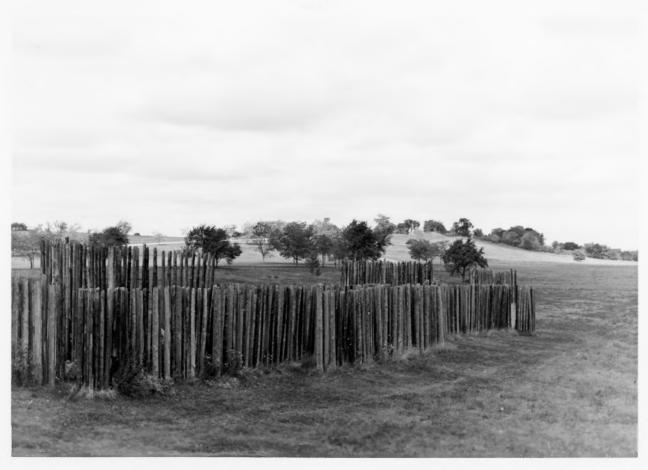

DESCRIBE VIEW, DIRECTION, ETC.

View of reconstructed stockade. From mound in southwest corner looking north.