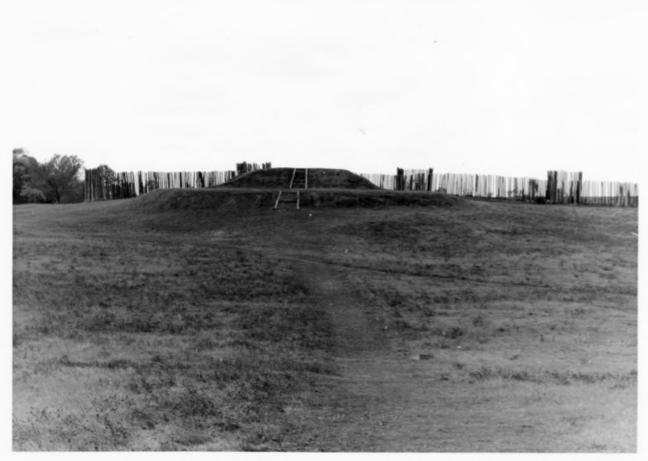

DESCRIBE VIEW, DIRECTION, ETC.

View of reconstructed mound and stockade in southwest corner of stockaded area. From southeast corner of stockaded area looking west.