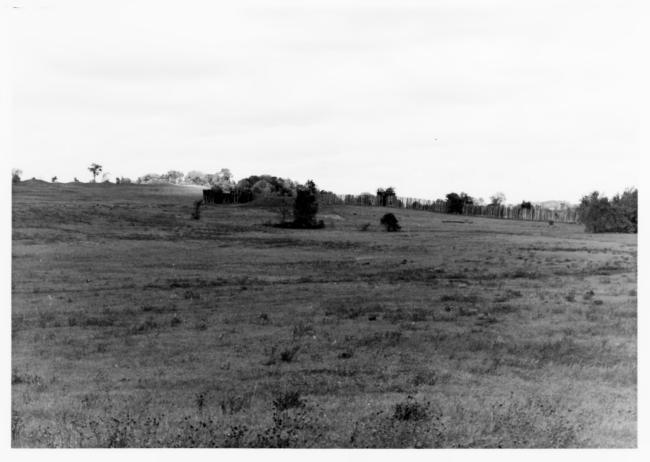

DESCRIBE VIEW, DIRECTION, ETC.

From mound in southwest corner of stockaded area looking north to reconstructed mound and stockade in northwest corner.