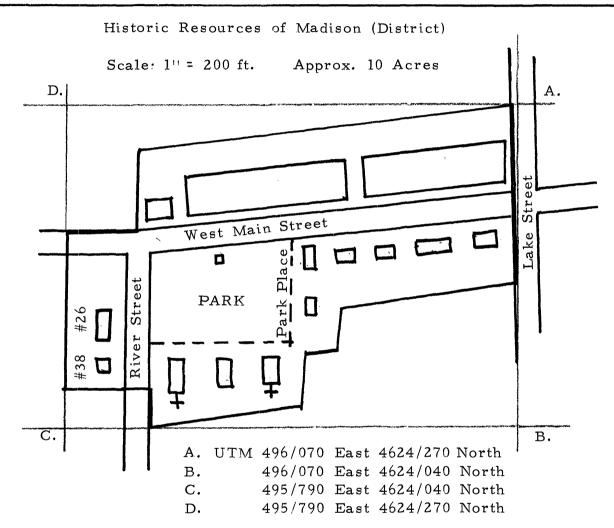

#### DESCRIBE THE PRESENT AND ORIGINAL (IF KNOWN) PHYSICAL APPEARANCE

The central resource of the Village of Madison is a small district adjacent to the public park. It is one block long (approx. 800 feet) and encompasses both sides of the main commercial street between River and Lake Streets, including approx. 10 acres. The park is located on the south side of Main Street in the west half of the district.

Three buildings face the south end of the park -- the Congregational Church, the Town Hall, and the Methodist Church. The Town Hall is basically a two-story brick building which has been faced with stucco, with a gable roof and bracketed eaves. A front portico has been added which has four fluted columns of sheet metal with cast-iron bases, and a pediment with a dentilled cornice. The Methodist Church is a one-story frame building with round-arched windows and a small entrance vestibule on the facade. The small steeple added in 1961 replaced an earlier deteriorated one. In 1925-1926 the church was raised and a basement built underneath. The Congregational Church is a large brick structure in the Romanesque style. The facade has a large round-arched window divided into four vertical sections. The corner entrance tower is brick to the level of the roof, with a square wooden belfry. At the south end of the church an unusually compatible addition with round-arched openings has been made (1975).

A residence and a bank building face the east side of the park. The one-story bank is an amalgam of classical pilasters, wide bracketed eaves, curved window hoods, and brick corbeling, and its corner entrance facing the park is rounded. The house is a symmetrical building having a two-story central block with a hip roof, two one-story wings, and a porch across the entire front with decorative fretwork.

On the park there is a solid square bandstand with stone foundations and railings, and a hip roof. On the north side of the park stands the Civil War monument, a statue of a Union soldier on a tall granite base.

East of the park on the south side of Main Street there are four houses. One of these, the David Paige house, a fine early classic revival house, is listed in the National Register. Another house built by Paige was thoroughly dilapidated by 1960 and has been completely reconstructed as a typical Ohio Greek Revival house.

The north side of Main Street within the district is lined with commercial buildings of the 1880s and 1890s. The majority are two and two-and-a-half story brick buildings with architectural details of the various late 19th century commercial idioms, such as bracketed cornices, molded window hoods, and corbelled brick courses. The ground floor fronts have been modernized in some cases, but many retain the open display windows with supporting posts which are so characteristic of the late Victorian commercial street.