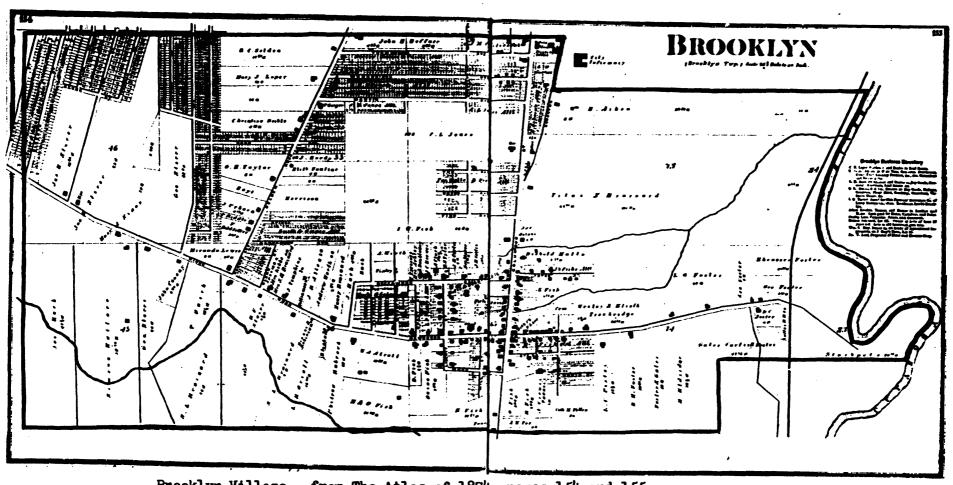

#### Describe the present and original (if known) physical appearance

Brooklyn Centre is located on the near southwest side of Cleveland and stands on the high ground just north of the Big Creek valley. It is well-defined by natural boundaries on the south and east sides. The Big Creek valley which contains Brookside Park is a broad depression of varying width, but generally about one-quarter mile wide, through which Big Creek meanders and two railroads travel. On the east is the broader Cuyahoga River valley, here known as the Upper Flats. The Cuyahoga valley at this point contains a number of industries, in particular two large steel mill complexes which border on the Cuyahoga River. Big Creek valley and Brookside Park move northwest to form a western boundary of sorts to Brooklyn Centre. The north edge of this area is today well-defined by an interstate highway, I-71, which sliced through here in the early 1960's. Its 300-foot-wide depression very effectively serves to physically isolate this neighborhood from the rest of Cleveland. Historically, however, the freeway is somewhat south of what had been the northern boundary of the old village of Brooklyn, which was Sackett Avenue, six blocks north of the freeway. Since this northern part of the historic village did not develop until later, it does not contain the wealth of historic resources as the main portion, south of the freeway. only one historic resource, the Jones Home for Children, lies north of the freeway.

#### Historical Development of Brooklyn Centre

The first settlers arrived here in the spring of 1812 and erected cabins on Pearl Road, an old Indian trail, near the sites of Denison and Mapledale. By the 1820's Pearl Road had a stage line and was improved as a turnpike; it was one of Ohio's better roads. Settlers soon appeared at regular intervals and the intersection of Pearl and Denison became a township settlement center. Brooklyn Township was established in 1818 and a township house was erected on Denison just east of Pearl. By 1830, the cluster of cabins at Pearl and Denison became known as Brooklyn Centre, the small trading center for the largely rural township. The Methodist congregation was formed in 1818 as the county's oldest Methodist congregation. The next year a Congregational church was organized. In 1841 the Brooklyn Academy was opened as a private school for the education of area youth; in 1851 it became tax-supported. By 1852 the hamlet had become established with merchandising, manufacturing and trades taking place at this location. By this time the side streets of Archwood (originally known as Greenwood), Mapledale (Maple) and West 33rd (Liberty) were laid out and houses were lining these streets. In August 1867 this area was incorporated as Brooklyn Village. It extended from Sackett Avenue on the north to Big Creek valley on the south to the Cuyahoga River on the east and to West 65th Street on the west. By 1873 the land north of Sackett was annexed to the city, even though much of that land was used for farming. From the years 1867-1894 Brooklyn was a self-sufficient village with its own school system, fire department and constable. It had flourishing manufacturing activities and businesses. Houses in the area were on large lots of at least one-half acre with small gardens and barns. In 1894 the village was annexed to the city of Cleveland and city services, such as water, sewer, paved streets, etc., were soon extended to the area. The city fire station, included in this nomination, dates from this year of annexation. Like the rest of Cleveland, Brooklyn Centre experienced two decades of tremondous growth. People from Strongsville, Brecksville, Medina and other points south flocked to this area. All streets here were laid out by 1906 and most of the houses and other structures were in place by 1915. Descendants of Connecticut pioneers and early German immigrants