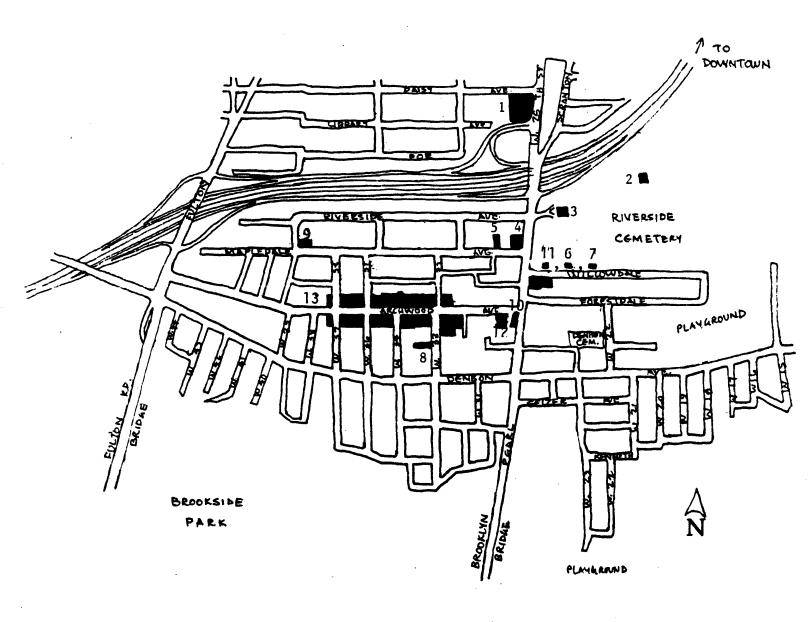

This survey was conducted initially by the Western Reserve Regional Preservation Office during the fall of 1976, in the course of which major landmarks were inventoried. A survey conducted for the Cleveland Landmarks Commission by the Brooklyn Centre Historical Society identified additional properties, many of which were included in the locally-designated Brooklyn Centre Historic District. This district, established in May 1984, includes properties along Pearl Road, Archwood Avenue, and small portions of Denison between Pearl and West 33rd Street. It contains most, but not all, of the buildings in this multiple resources nomination and affords local protection against alteration or demolition, with a local design review board established to monitor changes within the district. Brooklyn Centre Historical Society members performed additional research in the winter and spring of 1985, with assistance from the Cleveland Landmarks Commission, and systematically identified all potential properties of architectural and historical significance within the confines of Brooklyn Centre. The entire area was thoroughly surveyed with the exception of the archeological component. Because this area has been so thoroughly developed, it is thought that the possibility for the discovery of significant prehistoric artifacts is extremely remote.

#### Choice of Resources

If Post World War II development had not resulted in so much change, it might have been possible to devise a district whose boundaries would have encompassed all of these resources. Apartment development on Archwood Avenue and the changes in the commercial strip along Pearl Road have resulted in intrusions which make a National Register district impossible. a modest residential district, free from any intrusions, was proposed for a section of Archwood Avenue. This is the residential core of the neighborhood and contains the richest concentration of historic houses. The other twelve historic resources were selected largely on the basis of their architecture.