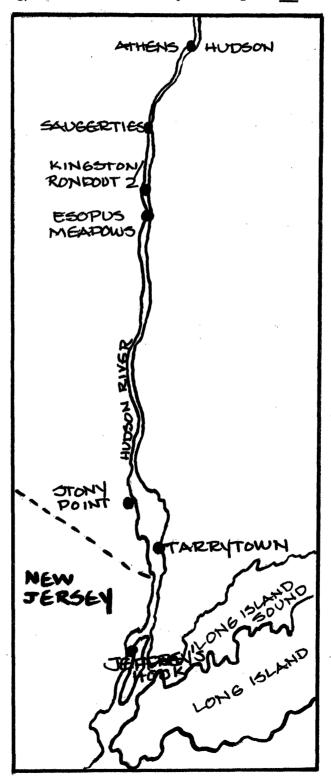

- 1. Hudson River Lighthouses Thematic Group
  - 1. Jeffrey's Hook Lighthouse/The Little Red Lighthouse
  - 2. Tarrytown Lighthouse
  - 3. Stony Point Lighthouse
  - 4. Esopus Meadows Lighthouse
  - 5. Kingston/Rondout 2 Lighthouse
  - 6. Saugerties Lighthouse
  - 7. Hudson/Athens Lighthouse

STATEMENT OF SIGNIFICANCE

This nomination consists of a thematic group of seven historic lighthouses remaining along the Hudson River. From the earliest to the last, each was erected in an effort to improve the aids to navigation on the river. The lighthouses span about one hundred fifty miles of water from the lighthouse at Jeffrey's Hook under the George Washington Bridge to the lighthouse at Hudson/Athens. Each has its own story, each has its own past.