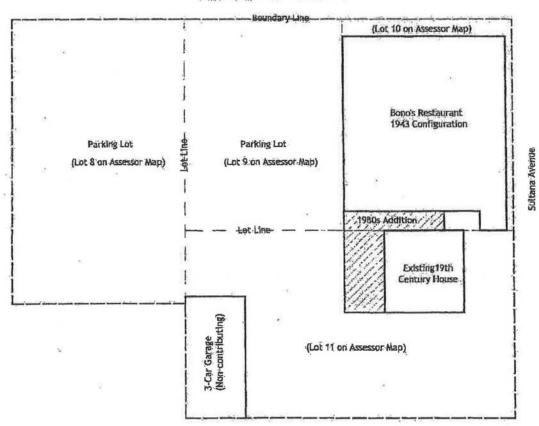

#### **Boundary Description:**

The boundary of the Bono's Restaurant property is shown as a darkened, dashed line on the accompanying Sketch Map. Since this boundary includes a total of four legal lots as defined by the San Bernardino County Assessor, individual lot lines are show as lighter, dash-dot-dot lines. The building footprints are shown as dark, solid lines.

#### **Boundary Justification:**

The boundary includes the Bono's Restaurant building as expanded in 1943, its adjacent parking lot, the 1980s hallway addition, the 19<sup>th</sup> Century non-contributing house, and the non-contributing 3-car garage. This boundary includes all additions made to the restaurant from both the period of significance and the modern period per the National Parks Service guidelines for selecting boundaries. The parking lot is included in the boundary, because it was an important and necessary feature for accommodating automobile travelers during Bono's period of significance.

### Historic Property Background<sup>1</sup>

According to the National Register of Historic Places Registration Form, Bono's Restaurant and Deli is significant at the local level under Criterion A as a commercial property with high integrity that is associated with Route 66 (Exhibits A and B). Its period of significance is 1943 to 1956, which encompasses the period when it was expanded from a roadside produce stand to a restaurant to the year the Federal-Aid Highway Act was passed. The historic property consists of Bono's Restaurant and Deli and the adjacent parking lot, which was an important and necessary feature for accommodating automobile travelers during the period of significance. The 1980s hallway addition, the 19th century house, and the three-car garage are considered non-contributing features.