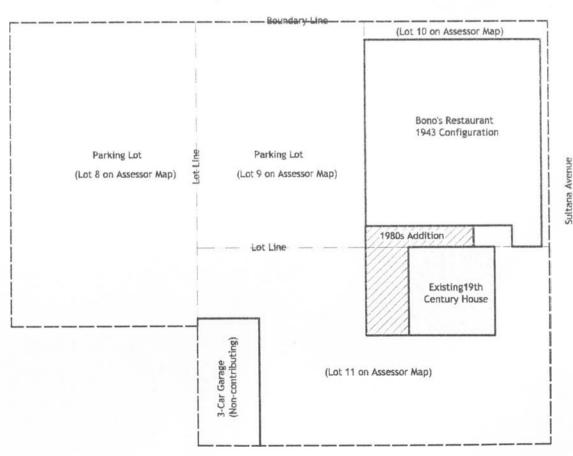

The building is situated on a flat site between Beech and Sultana Avenues in an unincorporated area of San Bernardino County. In addition to the restaurant building itself, the site includes a paved parking lot on its west side, a non-contributing building to the southeast and a non-contributing 3-car garage to the southwest. On its east side is Sultana Ave. To the rear of the property is a row of private homes along Muscat Avenue.

The parking lot is approximately 13,000 square feet in size. It is a simple, flat, asphalt lot with standard parking lines on it. It has two access points from Foothill Blvd., one at the northwest end of the site and one just west of the restaurant building. It is bordered by private residences to the west and south. The restaurant lies to its east and Foothill Blvd. its north.

The first non-contributing building is a 19<sup>th</sup> Century house located near the southeast end of the original restaurant building. The house is one story with a basement. It is a wood frame construction atop a concrete foundation with a stucco exterior. The roof is composed of asphalt singles. Originally a private residence, the house was adjoined to Bono's via the construction of an enclosed walkway in the 1980s. It now functions as a dining room, storage room and expanded kitchen for the restaurant.

The second non-contributing building is a 3-car garage located to the southwest of the original restaurant building. It was constructed by the previous land owners and was acquired by the restaurant after its period of significance. The garage is a wood frame structure with a stucco exterior and a flat roof. It has three large doors crafted from sheet metal.

#### **Boundary Description:**

The boundary of the Bono's Restaurant property is shown as a darkened, dashed line on the accompanying Sketch Map. Since this boundary includes a total of four legal lots as defined by the San Bernardino County Assessor, individual lot lines are show as lighter, dash-dot-dot lines. The building footprints are shown as dark, solid lines.

#### **Boundary Justification:**

The boundary includes the Bono's Restaurant building as expanded in 1943, its adjacent parking lot, the 1980s hallway addition, the 19<sup>th</sup> Century non-contributing house, and the non-contributing 3-car garage. This boundary includes all additions made to the restaurant from both the period of significance and the modern period per the National Parks Service guidelines for selecting boundaries. The parking lot is included in the boundary, because it was an important and necessary feature for accommodating automobile travelers during Bono's period of significance.