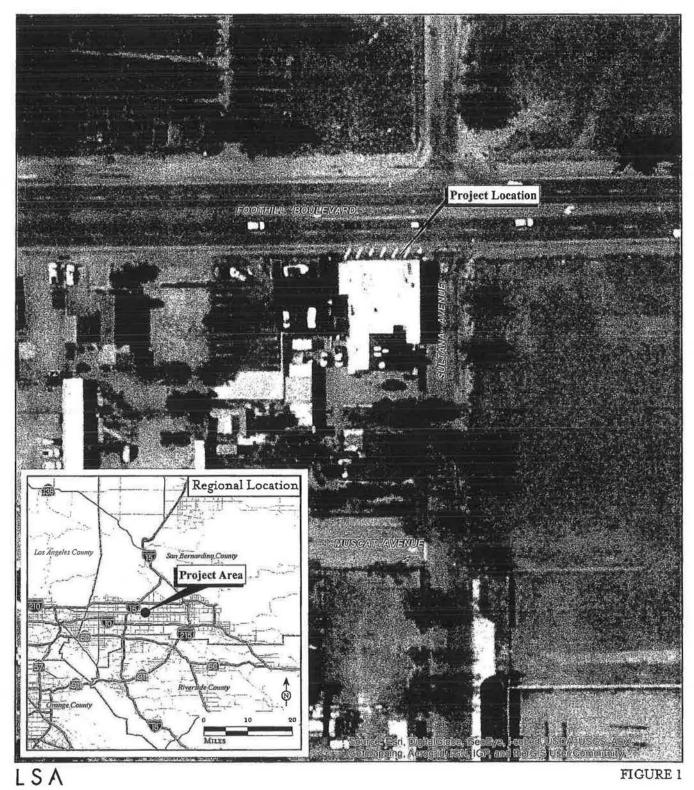

Dear Mr. Correia:

On behalf of Alere Property Group (Alere) and Joe Bono, owner of Bono's Restaurant and Deli, LSA Associates, Inc. (LSA) is requesting approval to relocate Bono's Restaurant and Deli located at 15395 Foothill Boulevard, in the vicinity of Fontana, San Bernardino County, California (Figure 1). The property was listed in the National Register of Historic Places (National Register) in 2008 and the owners would like to maintain that listing after the move. Therefore, pursuant to 36 CFR 60.14(b), LSA is submitting background information regarding the historic property, a written explanation for the proposed move, records search information regarding the potential archaeological sensitivity of the proposed relocation site, photographs of the current and proposed locations, and existing and proposed site plans. It is our hope that this request will receive your support and, as we previously discussed, be scheduled for review by the State Historical Resources Commission at its August 2, 2013, meeting.

FIGURE 1

Bono's Restuarant and Deli

Regional and Project Location

SOURCE: ESRI World Imagery, 2010; Thomas Bros., 2009.