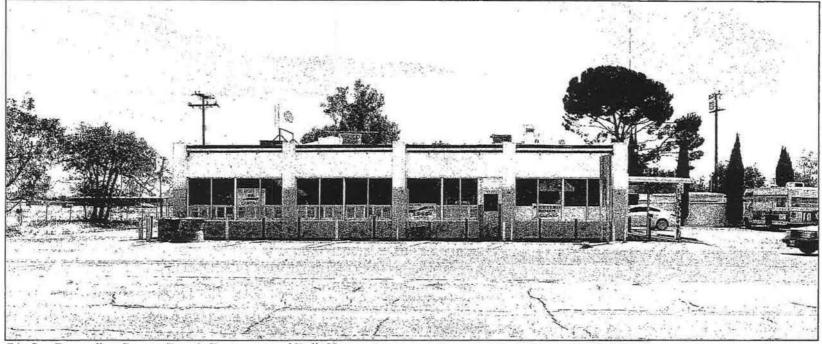

#### Description:

Bono's Restaurant and Deli is located at 15395 Foothill Blvd, a stretch of road which was part of the original U.S. Route 66 linking Chicago to Los Angeles. The property consists of one contributing building: a commercial one-story that faces north toward Foothill Blvd. The commercial building, originally a roadside produce stand established in July of 1936, was expanded in 1943 to house an Italian restaurant and deli. It is a wood frame structure atop a concrete foundation. The roof is a flat and composed of wood frame and asphalt.

The contributing building, originally constructed in 1936, was small and rectangular in plan. Built by the Bono family as a market serving juice, olives, wine, and other local goods, its walls were sheathed in white stucco and light green ceramic tile. The north wall was composed of large, arched doorways made of wooden trellises between a series of engaged pilasters. Originally, the arched doors could be opened up completely, turning the space into a covered outdoor market, in a manner consistent with typical roadside stands from this period; however, in 1943 the arched openings were infilled with glazing. They remain glazed today.

In 1943 the Bonos expanded the building to the south and west, adding space to convert the market into a full-service restaurant. The addition was a wood frame construction, also sheathed in white stucco and light green tile. At the same time as the addition was constructed, the arched trellises were infilled with glass. The old arches remain visible behind the glass despite being walled closed with wood framing and stucco. In the 1970s most of the glazed walls were covered with plywood paneling; however, this paneling has since been removed by the owner to expose the original tile, stucco and glass beneath it.

Also in 1943, signage and decoration were added to the exterior. There are three main signs on the building, one facing east and one facing west, which advertised daily specials to passersby, and one on top of the roof which was visible from both east and west, simply stating "Bono's Deli, Since 1936." Two painted stripes, one red and one green, were also added to the building's exterior just below the roof, advertising the restaurant's Italian fare. Finally, decorative grapevines in purple and green were mounted on the columns at the main entry on the western façade.