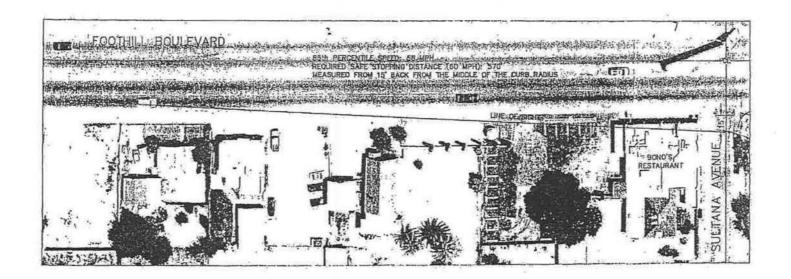

The building is situated on a flat site between Beech and Sultana Avenues in an unincorporated area of San Bernardino County. In addition to the restaurant building itself, the site includes a paved parking lot on its west side, a non-contributing building to the southeast and a non-contributing 3-car garage to the southwest. On its east side is Sultana Ave. To the rear of the property is a row of private homes along Muscat Avenue.

The parking lot is approximately 13,000 square feet in size. It is a simple, flat, asphalt lot with standard parking lines on it. It has two access points from Foothill Blvd., one at the northwest end of the site and one just west of the restaurant building. It is bordered by private residences to the west and south. The restaurant lies to its east and Foothill Blvd. its north.

The first non-contributing building is a 19<sup>th</sup> Century house located near the southeast end of the original restaurant building. The house is one story with a basement. It is a wood frame construction atop a concrete foundation with a stucco exterior. The roof is composed of asphalt singles. Originally a private residence, the house was adjoined to Bono's via the construction of an enclosed walkway in the 1980s. It now functions as a dining room, storage room and expanded kitchen for the restaurant.

The second non-contributing building is a 3-car garage located to the southwest of the original restaurant building. It was constructed by the previous land owners and was acquired by the restaurant after its period of significance. The garage is a wood frame structure with a stucco exterior and a flat roof. It has three large doors crafted from sheet metal.