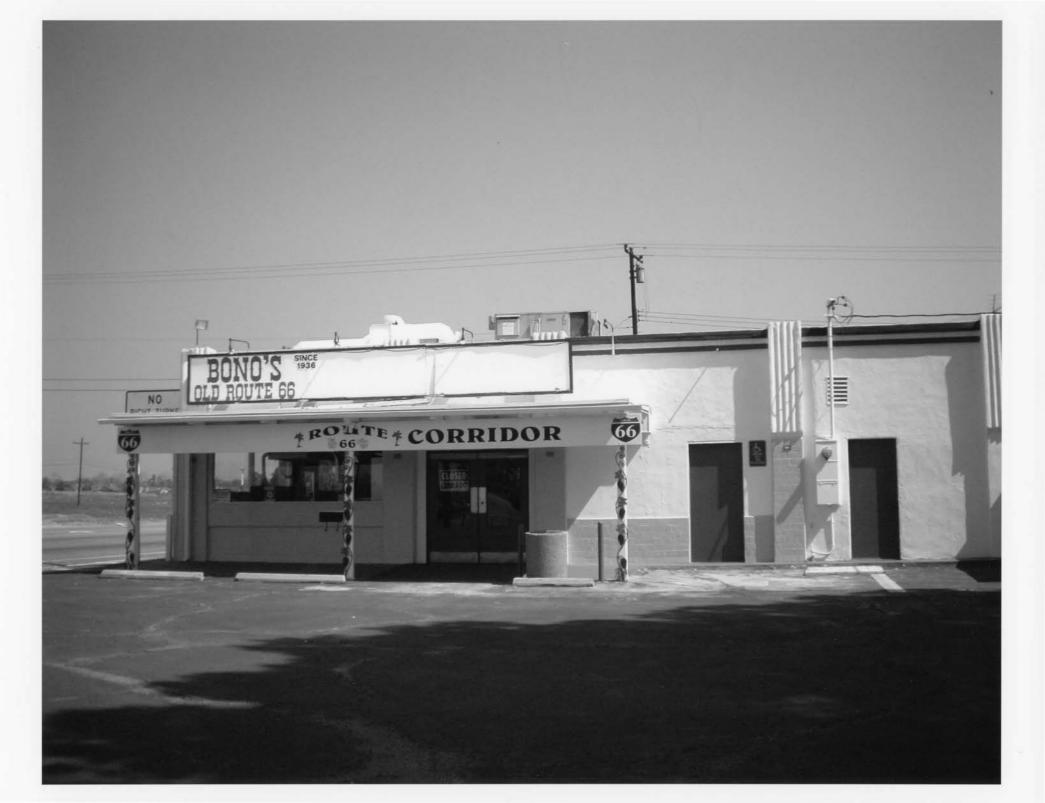

#### Description:

Bono's Restaurant and Deli is located at 15395 Foothill Blvd, a stretch of road which was part of the original U.S. Route 66 linking Chicago to Los Angeles. The property consists of one contributing building: a commercial one-story that faces north toward Foothill Blvd. The commercial building, originally a roadside produce stand established in July of 1936, was expanded in 1943 to house an Italian restaurant and deli. It is a wood frame structure atop a concrete foundation. The roof is a flat and composed of wood frame and asphalt.

The contributing building, originally constructed in 1936, was small and rectangular in plan. Built by the Bono family as a market serving juice, olives, wine, and other local goods, its walls were sheathed in white stucco and light green ceramic tile. The north wall was composed of large, arched doorways made of wooden trellises between a series of engaged pilasters. Originally, the arched doors could be opened up completely, turning the space into a covered outdoor market, in a manner consistent with typical roadside stands from this period; however, in 1943 the arched openings were infilled with glazing. They remain glazed today.

In 1943 the Bonos expanded the building to the south and west, adding space to convert the market into a full-service restaurant. The addition was a wood frame construction, also sheathed in white stucco and light green tile. At the same time as the addition was constructed, the arched trellises were infilled with glass. The old arches remain visible behind the glass despite being walled closed with wood framing and stucco. In the 1970s most of the glazed walls were covered with plywood paneling; however, this paneling has since been removed by the owner to expose the original tile, stucco and glass beneath it.

Also in 1943, signage and decoration were added to the exterior. There are three main signs on the building, one facing east and one facing west, which advertised daily specials to passersby, and one on top of the roof which was visible from both east and west, simply stating "Bono's Deli, Since 1936." Two painted stripes, one red and one green, were also added to the building's exterior just below the roof, advertising the restaurant's Italian fare. Finally, decorative grapevines in purple and green were mounted on the columns at the main entry on the western façade.