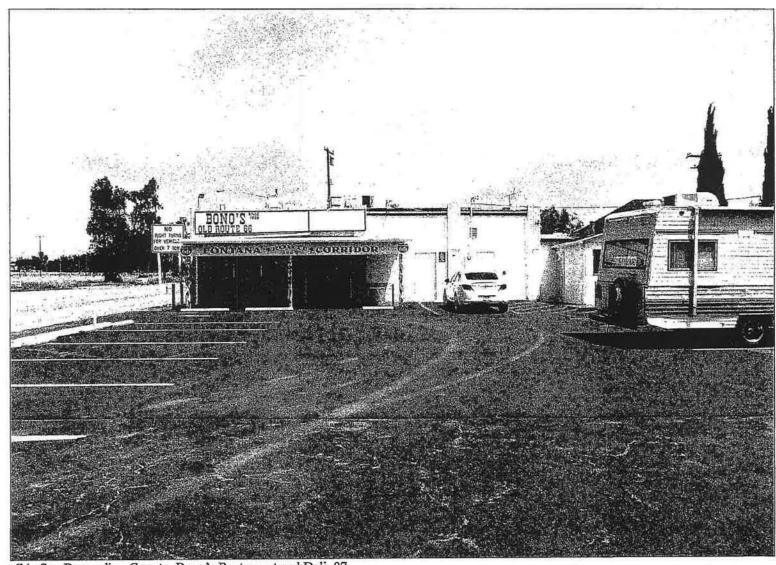

The parking lot is approximately 13,000 square feet in size. It is a simple, flat, asphalt lot with standard parking lines on it. It has two access points from Foothill Blvd., one at the northwest end of the site and one just west of the restaurant building. It is bordered by private residences to the west and south. The restaurant lies to its east and Foothill Blvd. its north.

#### **Explanation for Proposed Move**

Bono's Restaurant and Deli currently sits within the designated right-of-way (ROW) for both Foothill Boulevard (former Route 66) and Sultana Avenue (Figure 2). Sultana Avenue at the intersection is a partially built street with no ROW asphalt or curb and gutter. The restaurant's proximity to the street coupled with the lack of street improvements on Sultana has led to several incidences of vehicles hitting the restaurant while attempting to make the turn from Foothill onto Sultana. More specifically,

the building has been hit five times by truck drivers attempting to make the turn at the intersection. Fortunately, the building has not suffered any structural damage as a result of these accidents even though it sits only 15 feet from the current path of travel.

In order to protect the restaurant and allow for improvements to the intersection, the building is proposed to be relocated approximately 15 feet west and 20 feet south of its current location within the existing restaurant property (Figure 2). The relocation would entail lifting the building off its foundations and temporarily setting it on structural members before creating a new basement space and putting it on a new slab foundation. The restaurant will then be relocated and, if necessary, repaired to its current condition.