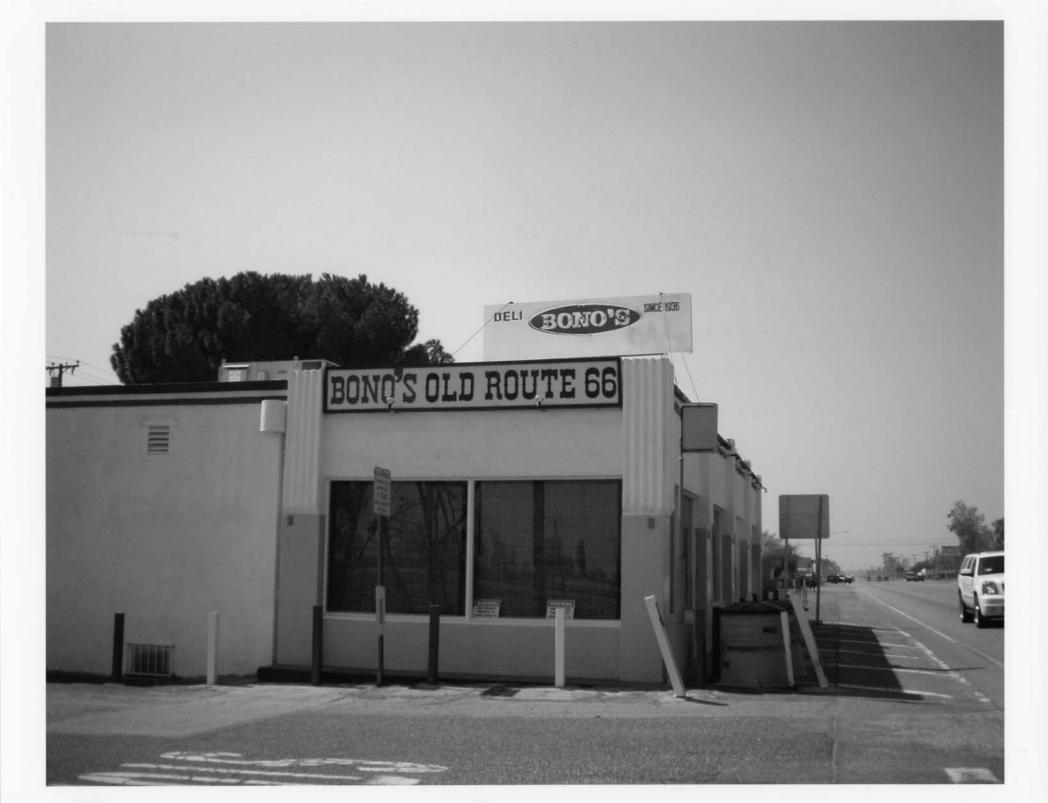

#### Description:

Bono's Restaurant and Deli is located at 15395 Foothill Blvd, a stretch of road which was part of the original U.S. Route 66 linking Chicago to Los Angeles. The property consists of one contributing building: a commercial one-story that faces north toward Foothill Blvd. The commercial building, originally a roadside produce stand established in July of 1936, was expanded in 1943 to house an Italian restaurant and deli. It is a wood frame structure atop a concrete foundation. The roof is a flat and composed of wood frame and asphalt.

Also in 1943, signage and decoration were added to the exterior. There are three main signs on the building, one facing east and one facing west, which advertised daily specials to passersby, and one on top of the roof which was visible from both east and west, simply stating "Bono's Deli, Since 1936." Two painted stripes, one red and one green, were also added to the building's exterior just below the roof, advertising the restaurant's Italian fare. Finally, decorative grapevines in purple and green were mounted on the columns at the main entry on the western façade.

Also added to the building in 1943 were several advertising elements designed to lure in customers from the busy road. Large signs were erected on the street facades to advertise the usual offerings, as well as daily specials. Red and green stripes were painted on the white stucco to let potential patrons know the type of cuisine they could find inside, and decorative grapevines were mounted to the exterior columns to advertise one of the restaurant's original products: wine. Adding very visible decorative elements like these was very typical of establishments along Route 66, because they were a means of appealing to a customer base which was not constant, but rather just passing through, and therefore had to be visible from the road.<sup>12</sup>