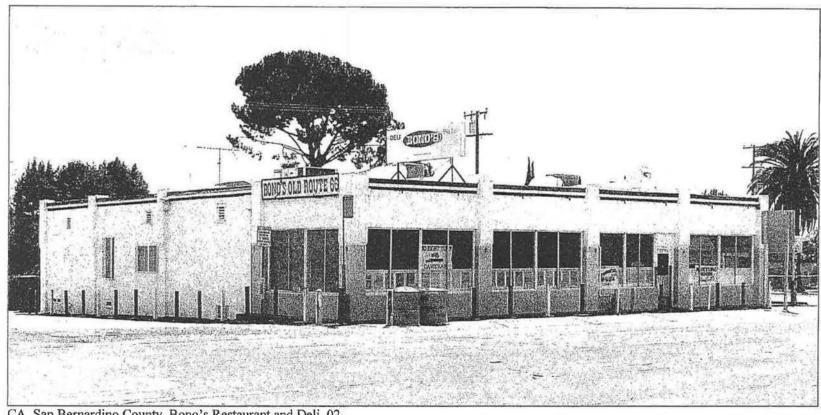

#### Description:

Bono's Restaurant and Deli is located at 15395 Foothill Blvd, a stretch of road which was part of the original U.S. Route 66 linking Chicago to Los Angeles. The property consists of one contributing building: a commercial one-story that faces north toward Foothill Blvd. The commercial building, originally a roadside produce stand established in July of 1936, was expanded in 1943 to house an Italian restaurant and deli. It is a wood frame structure atop a concrete foundation. The roof is a flat and composed of wood frame and asphalt.

The contributing building, originally constructed in 1936, was small and rectangular in plan. Built by the Bono family as a market serving juice, olives, wine, and other local goods, its walls were sheathed in white stucco and light green ceramic tile. The north wall was composed of large, arched doorways made of wooden trellises between a series of engaged pilasters. Originally, the arched doors could be opened up completely, turning the space into a covered outdoor market, in a manner consistent with typical roadside stands from this period; however, in 1943 the arched openings were infilled with glazing. They remain glazed today.

In 1943 the Bonos expanded the building to the south and west, adding space to convert the market into a full-service restaurant. The addition was a wood frame construction, also sheathed in white stucco and light green tile. At the same time as the addition was constructed, the arched trellises were infilled with glass. The old arches remain visible behind the glass despite being walled closed with wood framing and stucco. In the 1970s most of the glazed walls were covered with plywood paneling; however, this paneling has since been removed by the owner to expose the original tile, stucco and glass beneath it.

Also in 1943, signage and decoration were added to the exterior. There are three main signs on the building, one facing east and one facing west, which advertised daily specials to passersby, and one on top of the roof which was visible from both east and west, simply stating "Bono's Deli, Since 1936." Two painted stripes, one red and one green, were also added to the building's exterior just below the roof, advertising the restaurant's Italian fare. Finally, decorative grapevines in purple and green were mounted on the columns at the main entry on the western façade.