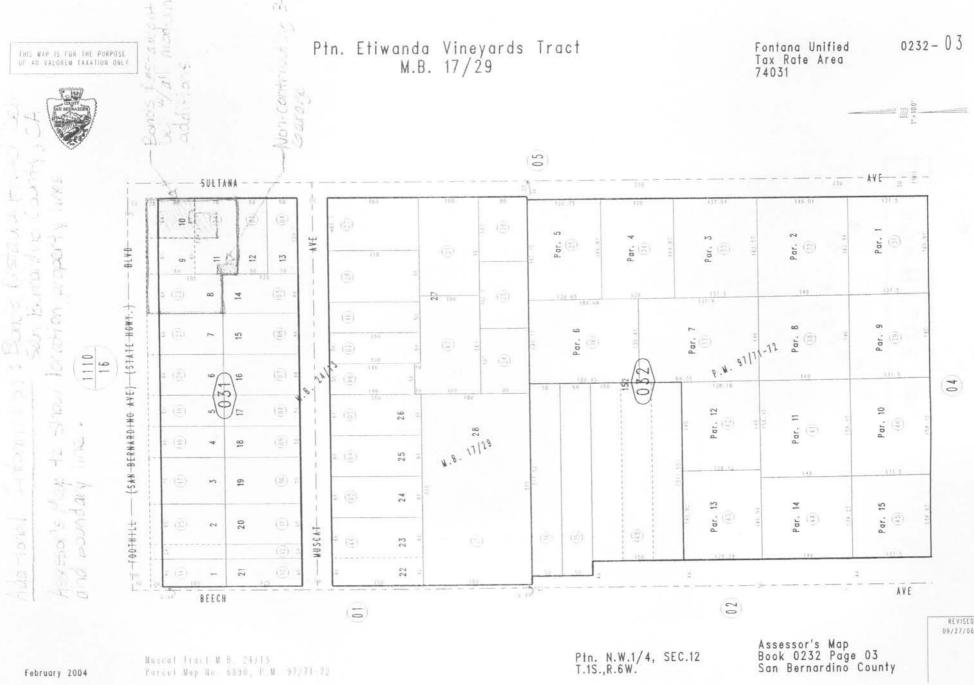

#### **Boundary Description:**

The boundary of the Bono's Restaurant property is shown as a darkened, dashed line on the accompanying Sketch Map. Since this boundary includes a total of four legal lots as defined by the San Bernardino County Assessor, individual lot lines are show as lighter, dash-dot-dot lines. The building footprints are shown as dark, solid lines.

#### **Boundary Justification:**

The boundary includes the Bono's Restaurant building as expanded in 1943, its adjacent parking lot, the 1980s hallway addition, the 19<sup>th</sup> Century non-contributing house, and the non-contributing 3-car garage. This boundary includes all additions made to the restaurant from both the period of significance and the modern period per the National Parks Service guidelines for selecting boundaries. The parking lot is included in the boundary, because it was an important and necessary feature for accommodating automobile travelers during Bono's period of significance.

# National Register of Historic Places Continuation Sheet

Section number Sketch Map Page 1

Bono's Restaurant and Deli San Bernardino County, CA

| Sketch Map Key           |
|--------------------------|
| Boundary Line            |
| Building Footprints ———— |
| Legal Lot Lines          |