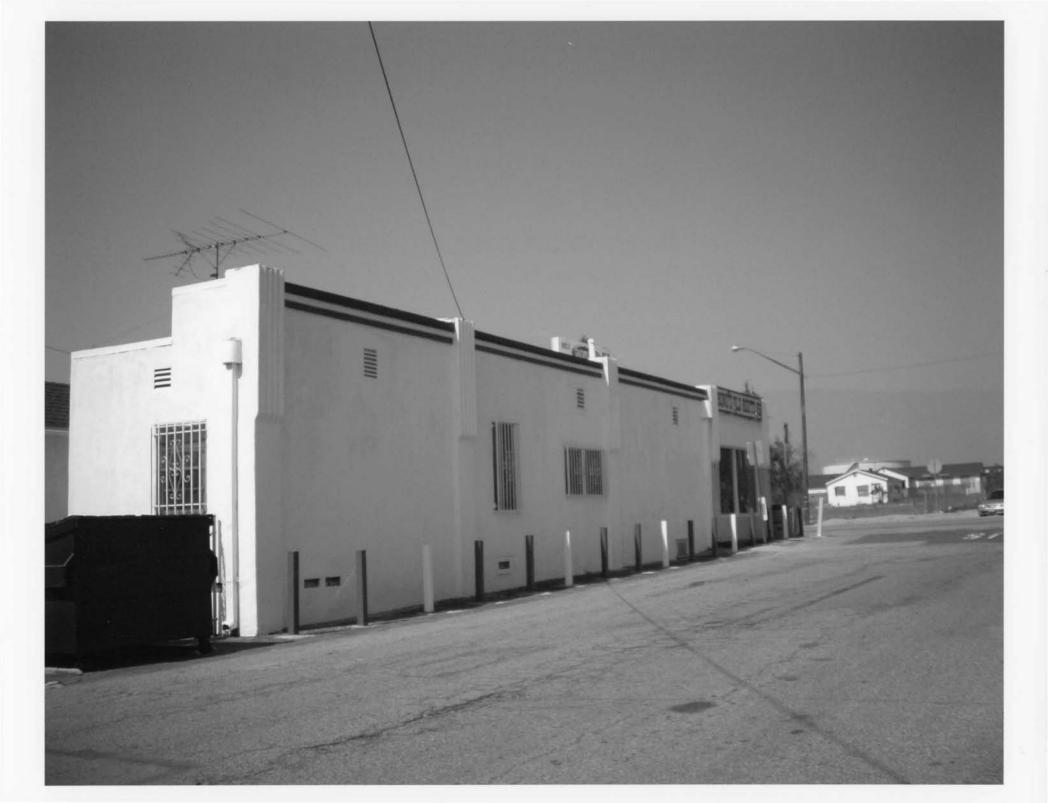

The building is situated on a flat site between Beech and Sultana Avenues in an unincorporated area of San Bernardino County. In addition to the restaurant building itself, the site includes a paved parking lot on its west side, a non-contributing building to the southeast and a non-contributing 3-car garage to the southwest. On its east side is Sultana Ave. To the rear of the property is a row of private homes along Muscat Avenue.

The first non-contributing building is a 19<sup>th</sup> Century house located near the southeast end of the original restaurant building. The house is one story with a basement. It is a wood frame construction atop a concrete foundation with a stucco exterior. The roof is composed of asphalt singles. Originally a private residence, the house was adjoined to Bono's via the construction of an enclosed walkway in the 1980s. It now functions as a dining room, storage room and expanded kitchen for the restaurant.

The second non-contributing building is a 3-car garage located to the southwest of the original restaurant building. It was constructed by the previous land owners and was acquired by the restaurant after its period of significance. The garage is a wood frame structure with a stucco exterior and a flat roof. It has three large doors crafted from sheet metal.

A final addition to the rear of the building was completed in the 1980s. The addition consisted of joining the existing 19<sup>th</sup> Century house directly to the south of the restaurant to the 1943 building through the construction of an enclosed hallway. This added space was a single story with a basement. The first story was used for hosting meetings and social gatherings, while the basement was used for storage.