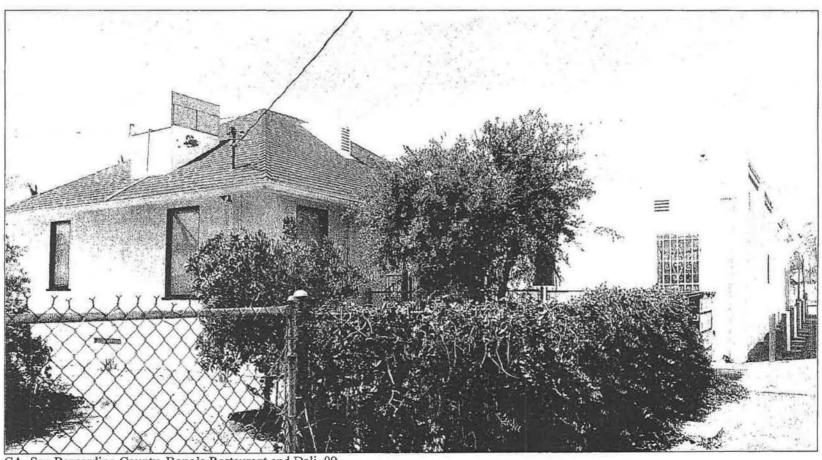

The first non-contributing building is a 19<sup>th</sup> Century house located near the southeast end of the original restaurant building. The house is one story with a basement. It is a wood frame construction atop a concrete foundation with a stucco exterior. The roof is composed of asphalt singles. Originally a private residence, the house was adjoined to Bono's via the construction of an enclosed walkway in the 1980s. It now functions as a dining room, storage room and expanded kitchen for the restaurant.