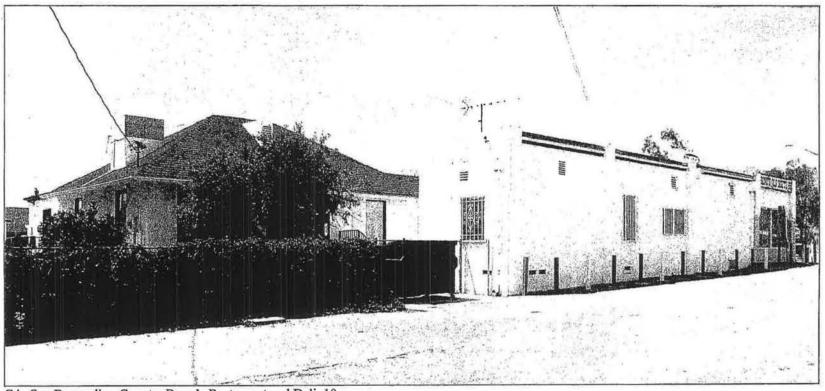

#### Description:

Bono's Restaurant and Deli is located at 15395 Foothill Blvd, a stretch of road which was part of the original U.S. Route 66 linking Chicago to Los Angeles. The property consists of one contributing building: a commercial one-story that faces north toward Foothill Blvd. The commercial building, originally a roadside produce stand established in July of 1936, was expanded in 1943 to house an Italian restaurant and deli. It is a wood frame structure atop a concrete foundation. The roof is a flat and composed of wood frame and asphalt.

The building is situated on a flat site between Beech and Sultana Avenues in an unincorporated area of San Bernardino County. In addition to the restaurant building itself, the site includes a paved parking lot on its west side, a non-contributing building to the southeast and a non-contributing 3-car garage to the southwest. On its east side is Sultana Ave. To the rear of the property is a row of private homes along Muscat Avenue.

The contributing building, originally constructed in 1936, was small and rectangular in plan. Built by the Bono family as a market serving juice, olives, wine, and other local goods, its walls were sheathed in white stucco and light green ceramic tile. The north wall was composed of large, arched doorways made of wooden trellises between a series of engaged pilasters. Originally, the arched doors could be opened up completely, turning the space into a covered outdoor market, in a manner consistent with typical roadside stands from this period; however, in 1943 the arched openings were infilled with glazing. They remain glazed today.

In 1943 the Bonos expanded the building to the south and west, adding space to convert the market into a full-service restaurant. The addition was a wood frame construction, also sheathed in white stucco and light green tile. At the same time as the addition was constructed, the arched trellises were infilled with glass. The old arches remain visible behind the glass despite being walled closed with wood framing and stucco. In the 1970s most of the glazed walls were covered with plywood paneling; however, this paneling has since been removed by the owner to expose the original tile, stucco and glass beneath it.

Also in 1943, signage and decoration were added to the exterior. There are three main signs on the building, one facing east and one facing west, which advertised daily specials to passersby, and one on top of the roof which was visible from both east and west, simply stating "Bono's Deli, Since 1936." Two painted stripes, one red and one green, were also added to the building's exterior just below the roof, advertising the restaurant's Italian fare. Finally, decorative grapevines in purple and green were mounted on the columns at the main entry on the western façade.