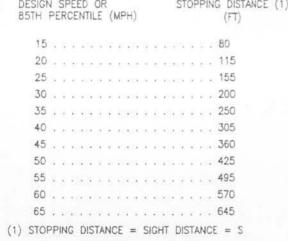

### EXISTING CONFIGURATION

|                 |               | Metric                                 |                         |               | US Customary             |                              |                              |                         |                |
|-----------------|---------------|----------------------------------------|-------------------------|---------------|--------------------------|------------------------------|------------------------------|-------------------------|----------------|
| Design          | peed distance | Braking<br>distance<br>on level<br>(m) | Stopping sight distance |               | Desien                   | Brake                        | Braking                      | Stopping sight distance |                |
| speed<br>(km/h) |               |                                        | Calculated (m)          | Design<br>(m) | Design<br>speed<br>(mph) | reaction<br>distance<br>(ft) | distance<br>on level<br>(ft) | Calculated (ft)         | Design<br>(ft) |
| 20              | 13.9          | 4.6                                    | 18.5                    | 20            | 15                       | 55.1                         | 21.6                         | 76.7                    | 80             |
| 30              | 20.9          | 10.3                                   | 31.2                    | 35            | 20                       | 73.5                         | 38.4                         | 111.9                   | 115            |
| 40              | 27.8          | 18.4                                   | 46.2                    | 50            | 25                       | 91.9                         | 60.0                         | 151.9                   | 155            |
| 50              | 34.8          | 28.7                                   | 63.5                    | 65            | 30                       | 110.3                        | 86.4                         | 196.7                   | 200            |
| 60              | 41.7          | 41.3                                   | 83.0                    | 85            | 35                       | 128.6                        | 117.6                        | 246.2                   | 250            |
| 70              | 48.7          | 56.2                                   | 104.9                   | 105           | 40                       | 147.0                        | 153.6                        | 300.6                   | 305            |
| 80              | 55.6          | 73.4                                   | 129.0                   | 130           | 45                       | 165.4                        | 194.4                        | 359.8                   | 360            |
| 90              | 62.6          | 92.9                                   | 155.5                   | 160           | 50                       | 183.8                        | 240.0                        | 423.8                   | 425            |
| 100             | 69.5          | 114.7                                  | 184.2                   | 185           | 55                       | 202.1                        | 290.3                        | 492.4                   | 495            |
| 110             | 76.5          | 138.8                                  | 215.3                   | 220           | 60                       | 220.5                        | 345.5                        | 566.0                   | 570            |
| 120             | 83.4          | 165.2                                  | 248.6                   | 250           | 65                       | 238.9                        | 405.5                        | 644.4                   | 645            |
| 130             | 90.4          | 193.8                                  | 284.2                   | 285           | 70                       | 257.3                        | 470.3                        | 727.6                   | 730            |
|                 |               |                                        |                         |               | 75                       | 275.6                        | 539.9                        | 815.5                   | 820            |
|                 |               |                                        |                         | - 8           | 80                       | 294.0                        | 614.3                        | 908.3                   | 910            |

Note: Brake reaction distance predicated on a time of 2.5 s; deceleration rate of 3.4 m/s<sup>2</sup> [11.2 ft/s<sup>2</sup>] used to determine calculated sight distance.

Exhibit 3-1. Stopping Sight Distance