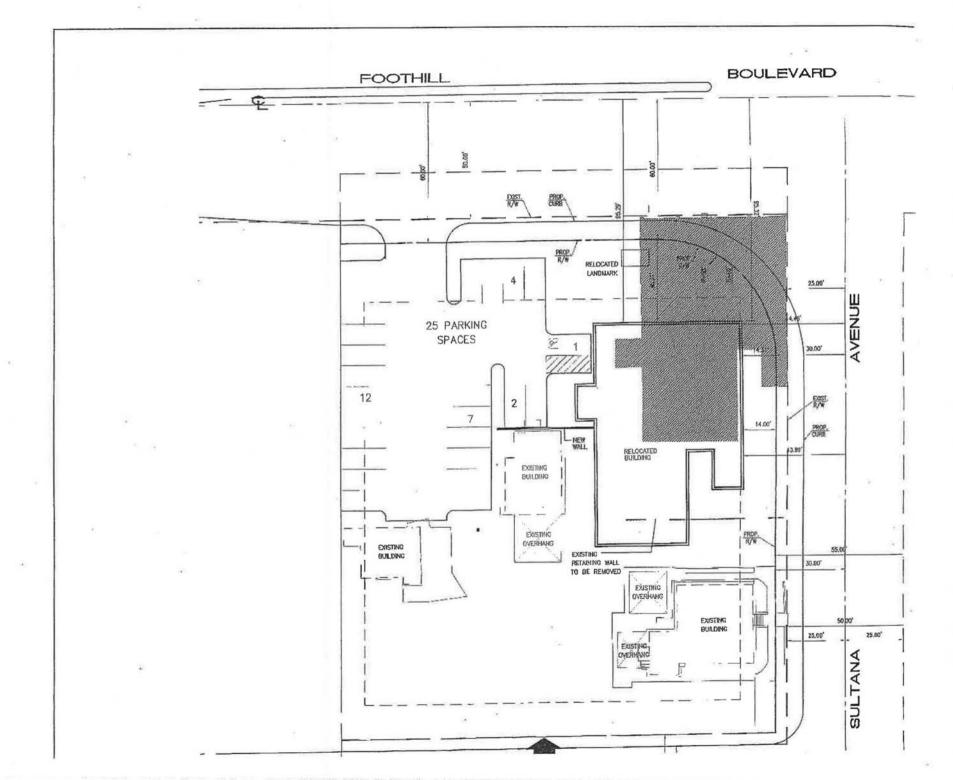

#### **Explanation for Proposed Move**

Bono's Restaurant and Deli currently sits within the designated right-of-way (ROW) for both Foothill Boulevard (former Route 66) and Sultana Avenue (Figure 2). Sultana Avenue at the intersection is a partially built street with no ROW asphalt or curb and gutter. The restaurant's proximity to the street coupled with the lack of street improvements on Sultana has led to several incidences of vehicles hitting the restaurant while attempting to make the turn from Foothill onto Sultana. More specifically,

the building has been hit five times by truck drivers attempting to make the turn at the intersection. Fortunately, the building has not suffered any structural damage as a result of these accidents even though it sits only 15 feet from the current path of travel.

In order to protect the restaurant and allow for improvements to the intersection, the building is proposed to be relocated approximately 15 feet west and 20 feet south of its current location within the existing restaurant property (Figure 2). The relocation would entail lifting the building off its foundations and temporarily setting it on structural members before creating a new basement space and putting it on a new slab foundation. The restaurant will then be relocated and, if necessary, repaired to its current condition.

As previously stated, the owner proposes to shift the restaurant 15 feet to the west and 20 feet to the south on the existing restaurant property (Figure 2) to avoid damage to the building from vehicles hitting it while attempting to turn at the intersection of Foothill Boulevard (former Route 66) and Sultana Avenue. The move will also facilitate intersection improvements. To accommodate the relocation, a retaining wall in the parking lot will be removed and part of the parking lot, which is a contributing feature, will be reconfigured (Figure 2). After its relocation, any damage that may have occurred during the move will be repaired to the current condition.

minor materials changes are not anticipated to impair the property's ability to convey its significance or to be particularly noticeable to the general public.

As discussed above, integrity of location is a key component of the property's significance. If it was not located adjacent to Route 66 it would not be able to convey its significance as a Route 66-related property. Therefore, it is crucial to maintain proximity to Route 66. Shifting the building 15 feet west and 20 feet south within the restaurant property is a very minor change in the building's location. The restaurant will continue to be located at the intersection of Foothill Boulevard (former Route 66) and Sultana Avenue. After relocation, the building may be slightly less visible from a distance to drivers heading east on Foothill Boulevard, but it will remain clearly visible to motorists heading west on Foothill Boulevard. Therefore, the proposed relocation will not diminish integrity of location to the point that the property will no longer be able to convey its significance.