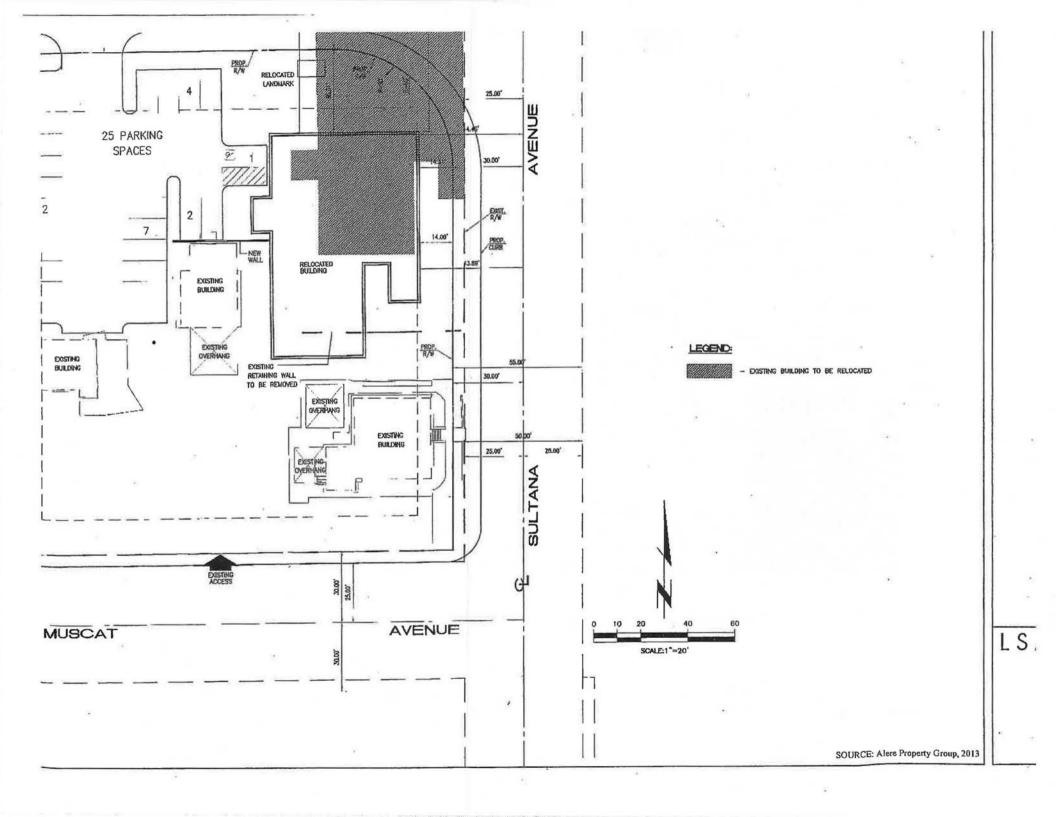

#### **Explanation for Proposed Move**

Bono's Restaurant and Deli currently sits within the designated right-of-way (ROW) for both Foothill Boulevard (former Route 66) and Sultana Avenue (Figure 2). Sultana Avenue at the intersection is a partially built street with no ROW asphalt or curb and gutter. The restaurant's proximity to the street coupled with the lack of street improvements on Sultana has led to several incidences of vehicles hitting the restaurant while attempting to make the turn from Foothill onto Sultana. More specifically,

the building has been hit five times by truck drivers attempting to make the turn at the intersection. Fortunately, the building has not suffered any structural damage as a result of these accidents even though it sits only 15 feet from the current path of travel.

In order to protect the restaurant and allow for improvements to the intersection, the building is proposed to be relocated approximately 15 feet west and 20 feet south of its current location within the existing restaurant property (Figure 2). The relocation would entail lifting the building off its foundations and temporarily setting it on structural members before creating a new basement space and putting it on a new slab foundation. The restaurant will then be relocated and, if necessary, repaired to its current condition.

As previously stated, the owner proposes to shift the restaurant 15 feet to the west and 20 feet to the south on the existing restaurant property (Figure 2) to avoid damage to the building from vehicles hitting it while attempting to turn at the intersection of Foothill Boulevard (former Route 66) and Sultana Avenue. The move will also facilitate intersection improvements. To accommodate the relocation, a retaining wall in the parking lot will be removed and part of the parking lot, which is a contributing feature, will be reconfigured (Figure 2). After its relocation, any damage that may have occurred during the move will be repaired to the current condition.