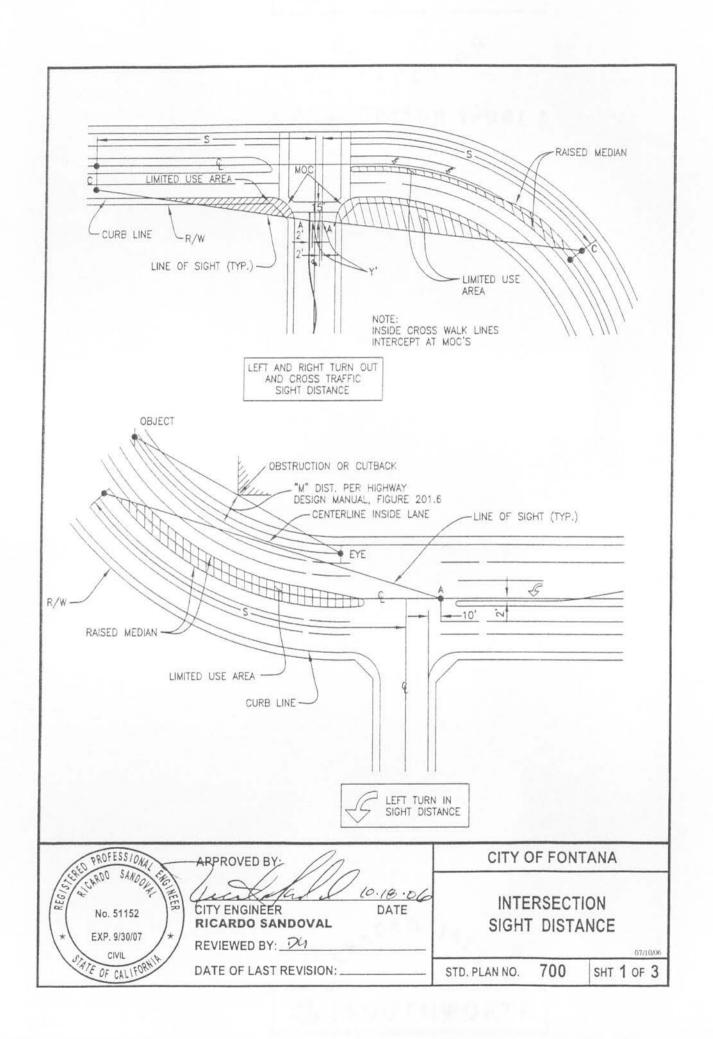

- 4. WHERE VEHICLES ARE BACKING INTO ON COMING TRAFFIC, A' SHALL BE 13' VERSUS 5'.
- 5. MOC MIDDLE OF CURB RETURN.

APPROVED BY

0.18.00 CITY ENGINEER DATE

RICARDO SANDOVAL

REVIEWED BY: 126

CITY OF FONTANA

INTERSECTION SIGHT DISTANCE

STD. PLAN NO.

700

SHT 2 OF 3

NOTES:

- 1. THE DISTANCE'S REPRESENTS THE INTERSECTION SIGHT DISTANCE MEASURED ALONG THE CENTERLINE OF THE ROAD. THE INTERSECTION SIGHT DISTANCE IS THE DISTANCE REQUIRED TO ALLOW STOPPING DISTANCE FOR THE DRIVER ON THE CROSS ROAD (OR LEFT TURN POCKET) TO SAFELY CROSS THE MAIN ROADWAY OR TURN LEFT WHILE THE APPROACH VEHICLE TRAVELS AT THE ASSUMED DESIGN SPEED OF THE MAIN ROADWAY.
- 2. THE DISTANCE S SHOULD BE INCREASED BY 20% FROM THE AMOUNT SHOWN ON THE STOPPING DISTANCE TABLE ON SUSTAINED DOWNGRADES STEEPER THAN 3% AND LONGER THAN ONE MILE.
- 3. POINTS A AND A' ARE THE LOCATIONS OF A DRIVER'S LINE OF SIGHT (3.5 FOOT EYE HEIGHT) TO ONCOMING VEHICLES (4.25 FOOT OBJECT HEIGHT) LOCATED AT POINTS C AND C WHILE IN A VEHICLE AT AN INTERSECTION 5 FEET BACK FROM THE PROJECTION OF THE FIRST CROSSWALK LINE LEADING INTO THE INTERSECTION. IN NO CASE SHALL POINTS A AND A' BE LESS THAN FIFTEEN FEET FROM THE EDGE OF THE TRAVELED WAY.
- 4. THE DISTANCE Y' IS THE 2 FOOT DISTANCE MEASURED FROM THE LEFT EDGE OF THE TRAVELED WAY TO THE LOCATION OF THE DRIVER.
- 5. THE LIMITED USE AREA IS DETERMINED BY THE GRAPHICAL METHOD USING THE APPROPRIATE DISTANCES GIVEN IN THE ABOVE TABLE. IT SHALL BE USED FOR THE PURPOSE OF PROHIBITING OR CLEARING OBSTRUCTIONS IN ORDER TO MAINTAIN ADEQUATE SIGHT DISTANCE AT INTERSECTIONS.
- 6.THE LINE OF SIGHT LINE SHALL BE SHOWN AT INTERSECTIONS ON ALL LANDSCAPING PLANS, GRADING PLANS, AND TENTATIVE TRACT PLANS. IN CASES, WHERE AN INTERSECTION IS LOCATED ON A VERTICAL CURVE, A PROFILE OF THE LINE OF SIGHT MAY BE REQUIRED. THE LANDSCAPE PLAN SUBMITTED SHALL SHOW THE NAME, LOCATION AND MATURE DIMENSIONS, PLOTTED TO SCALE OF ALL THE PROPOSED TREES WITHIN THE LIMITED USE AREA.
- 7. OBSTRUCTIONS SUCH AS BUS SHELTERS, WALLS OR LANDSCAPING WITHIN THE LIMITED USE AREA WHICH COULD RESTRICT THE LINE OF SIGHT SHALL NOT BE PERMITTED. DRIVEWAYS ARE NOT PERMITTED WITHIN "T" INTERSECTION AREA DUE TO SIGHT DISTANCE RESTRICTION BY ENTERING VEHICLES.
  - G. PLANTS AND SHRUBS WITHIN THE LIMITED USE ARE SHALL BE OF THE TYPE THAT WILL GROW NO HIGHER THAN 30 INCHES ABOVE THE TOP OF CURB AND SHALL BE MAINTAINED AT A HEIGHT WHICH WILL ASSURE THAT THE 30 INCH MAXIMUM HEIGHT IS NOT EXCEEDED BETWEEN MAINTENANCE INTERVALS. MAINTENANCE AT A LOWER HEIGHT MAY BE REQUIRED ON CREST VERTICAL CURVES PER NOTE 6 ABOVE.
  - b. A PROFILE DETAIL OF THE LINE OF SIGHT MAY BE REQUIRED TO VERIFY 12" MINIMUM VERTICAL CLEARANCE ABOVE VARIABLE HEIGHT OBSTRUCTIONS SUCH AS SLOPE LANDSCAPING, PLANTS, SHRUBS AND PERIMETER WALLS.
  - c. THE TOE OF SLOPE MAY NOT ENCROACH INTO THE LIMITED USE AREA UNLESS THE REQUIREMENTS OF (b) ABOVE ARE SATISFIED.
  - d. IN LIEU OF PROVIDING A PROFILE OF THE LINE OF SIGHT PER NOTE 7.b. ABOVE, THE TOE OF SLOPE SHALL NOT ENCROACH INTO THE LIMITED USE AREA, AND THE LIMITED USE AREA SHALL SLOPE 2% MAXIMUM BETWEEN THE LINE OF SIGHT AND THE BACK OF SIDEWALK.
- 8. NO PARKING OF ANY KIND IS TO BE ALLOWED WITHIN THE LIMITED USE AREA.
- 9. TREES ARE GENERALLY NOT PERMITTED WITHIN ANY PORTION OF THE LIMITED USE AREA. EXCEPTIONS ARE ALLOWED WHEN THE SPECIES HAS A MATURE DIAMETER OF LESS THAN 6 INCHES.
- 10. MEDIAN AREAS LESS THAN FIVE (5) FEET IN WIDTH SHALL NOT BE LANDSCAPED.
- 11.INTERSECTION SIGHT DISTANCE AT RIGHT ANGLE INTERSECTIONS IS MEASURED FROM THE IDENTIFIED MEASUREMENT POINT A', IN ACCORDANCE WITH THE DIAGRAMS ON SHEET 2.