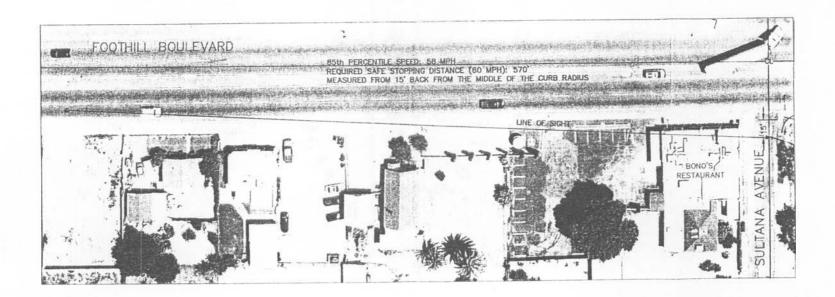

- 4. WHERE VEHICLES ARE BACKING INTO ON COMING TRAFFIC, A' SHALL BE 13' VERSUS 5'.
- 5. MOC MIDDLE OF CURB RETURN.

APPROVED BY

0.18.00 CITY ENGINEER DATE

RICARDO SANDOVAL

REVIEWED BY: 126

CITY OF FONTANA

INTERSECTION SIGHT DISTANCE

STD. PLAN NO.

700

SHT 2 OF 3

NOTES:

- 1. THE DISTANCE'S REPRESENTS THE INTERSECTION SIGHT DISTANCE MEASURED ALONG THE CENTERLINE OF THE ROAD. THE INTERSECTION SIGHT DISTANCE IS THE DISTANCE REQUIRED TO ALLOW STOPPING DISTANCE FOR THE DRIVER ON THE CROSS ROAD (OR LEFT TURN POCKET) TO SAFELY CROSS THE MAIN ROADWAY OR TURN LEFT WHILE THE APPROACH VEHICLE TRAVELS AT THE ASSUMED DESIGN SPEED OF THE MAIN ROADWAY.
- 2. THE DISTANCE S SHOULD BE INCREASED BY 20% FROM THE AMOUNT SHOWN ON THE STOPPING DISTANCE TABLE ON SUSTAINED DOWNGRADES STEEPER THAN 3% AND LONGER THAN ONE MILE.
- 3. POINTS A AND A' ARE THE LOCATIONS OF A DRIVER'S LINE OF SIGHT (3.5 FOOT EYE HEIGHT) TO ONCOMING VEHICLES (4.25 FOOT OBJECT HEIGHT) LOCATED AT POINTS C AND C WHILE IN A VEHICLE AT AN INTERSECTION 5 FEET BACK FROM THE PROJECTION OF THE FIRST CROSSWALK LINE LEADING INTO THE INTERSECTION. IN NO CASE SHALL POINTS A AND A' BE LESS THAN FIFTEEN FEET FROM THE EDGE OF THE TRAVELED WAY.
- 4. THE DISTANCE Y' IS THE 2 FOOT DISTANCE MEASURED FROM THE LEFT EDGE OF THE TRAVELED WAY TO THE LOCATION OF THE DRIVER.
- 5. THE LIMITED USE AREA IS DETERMINED BY THE GRAPHICAL METHOD USING THE APPROPRIATE DISTANCES GIVEN IN THE ABOVE TABLE. IT SHALL BE USED FOR THE PURPOSE OF PROHIBITING OR CLEARING OBSTRUCTIONS IN ORDER TO MAINTAIN ADEQUATE SIGHT DISTANCE AT INTERSECTIONS.
- 6.THE LINE OF SIGHT LINE SHALL BE SHOWN AT INTERSECTIONS ON ALL LANDSCAPING PLANS, GRADING PLANS, AND TENTATIVE TRACT PLANS. IN CASES, WHERE AN INTERSECTION IS LOCATED ON A VERTICAL CURVE, A PROFILE OF THE LINE OF SIGHT MAY BE REQUIRED. THE LANDSCAPE PLAN SUBMITTED SHALL SHOW THE NAME, LOCATION AND MATURE DIMENSIONS, PLOTTED TO SCALE OF ALL THE PROPOSED TREES WITHIN THE LIMITED USE AREA.
- 7. OBSTRUCTIONS SUCH AS BUS SHELTERS, WALLS OR LANDSCAPING WITHIN THE LIMITED USE AREA WHICH COULD RESTRICT THE LINE OF SIGHT SHALL NOT BE PERMITTED. DRIVEWAYS ARE NOT PERMITTED WITHIN "T" INTERSECTION AREA DUE TO SIGHT DISTANCE RESTRICTION BY ENTERING VEHICLES.
  - G. PLANTS AND SHRUBS WITHIN THE LIMITED USE ARE SHALL BE OF THE TYPE THAT WILL GROW NO HIGHER THAN 30 INCHES ABOVE THE TOP OF CURB AND SHALL BE MAINTAINED AT A HEIGHT WHICH WILL ASSURE THAT THE 30 INCH MAXIMUM HEIGHT IS NOT EXCEEDED BETWEEN MAINTENANCE INTERVALS. MAINTENANCE AT A LOWER HEIGHT MAY BE REQUIRED ON CREST VERTICAL CURVES PER NOTE 6 ABOVE.
  - b. A PROFILE DETAIL OF THE LINE OF SIGHT MAY BE REQUIRED TO VERIFY 12" MINIMUM VERTICAL CLEARANCE ABOVE VARIABLE HEIGHT OBSTRUCTIONS SUCH AS SLOPE LANDSCAPING, PLANTS, SHRUBS AND PERIMETER WALLS.
  - c. THE TOE OF SLOPE MAY NOT ENCROACH INTO THE LIMITED USE AREA UNLESS THE REQUIREMENTS OF (b) ABOVE ARE SATISFIED.
  - d. IN LIEU OF PROVIDING A PROFILE OF THE LINE OF SIGHT PER NOTE 7.b. ABOVE, THE TOE OF SLOPE SHALL NOT ENCROACH INTO THE LIMITED USE AREA, AND THE LIMITED USE AREA SHALL SLOPE 2% MAXIMUM BETWEEN THE LINE OF SIGHT AND THE BACK OF SIDEWALK.
- 8. NO PARKING OF ANY KIND IS TO BE ALLOWED WITHIN THE LIMITED USE AREA.
- 9. TREES ARE GENERALLY NOT PERMITTED WITHIN ANY PORTION OF THE LIMITED USE AREA. EXCEPTIONS ARE ALLOWED WHEN THE SPECIES HAS A MATURE DIAMETER OF LESS THAN 6 INCHES.
- 10. MEDIAN AREAS LESS THAN FIVE (5) FEET IN WIDTH SHALL NOT BE LANDSCAPED.
- 11.INTERSECTION SIGHT DISTANCE AT RIGHT ANGLE INTERSECTIONS IS MEASURED FROM THE IDENTIFIED MEASUREMENT POINT A', IN ACCORDANCE WITH THE DIAGRAMS ON SHEET 2.