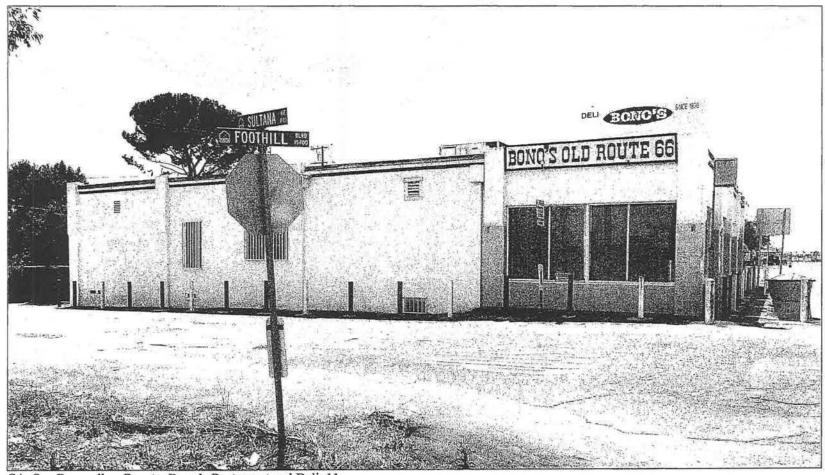

#### Description:

Bono's Restaurant and Deli is located at 15395 Foothill Blvd, a stretch of road which was part of the original U.S. Route 66 linking Chicago to Los Angeles. The property consists of one contributing building: a commercial one-story that faces north toward Foothill Blvd. The commercial building, originally a roadside produce stand established in July of 1936, was expanded in 1943 to house an Italian restaurant and deli. It is a wood frame structure atop a concrete foundation. The roof is a flat and composed of wood frame and asphalt.

The contributing building, originally constructed in 1936, was small and rectangular in plan. Built by the Bono family as a market serving juice, olives, wine, and other local goods, its walls were sheathed in white stucco and light green ceramic tile. The north wall was composed of large, arched doorways made of wooden trellises between a series of engaged pilasters. Originally, the arched doors could be opened up completely, turning the space into a covered outdoor market, in a manner consistent with typical roadside stands from this period; however, in 1943 the arched openings were infilled with glazing. They remain glazed today.

In 1943 the Bonos expanded the building to the south and west, adding space to convert the market into a full-service restaurant. The addition was a wood frame construction, also sheathed in white stucco and light green tile. At the same time as the addition was constructed, the arched trellises were infilled with glass. The old arches remain visible behind the glass despite being walled closed with wood framing and stucco. In the 1970s most of the glazed walls were covered with plywood paneling; however, this paneling has since been removed by the owner to expose the original tile, stucco and glass beneath it.

Also in 1943, signage and decoration were added to the exterior. There are three main signs on the building, one facing east and one facing west, which advertised daily specials to passersby, and one on top of the roof which was visible from both east and west, simply stating "Bono's Deli, Since 1936." Two painted stripes, one red and one green, were also added to the building's exterior just below the roof, advertising the restaurant's Italian fare. Finally, decorative grapevines in purple and green were mounted on the columns at the main entry on the western façade.