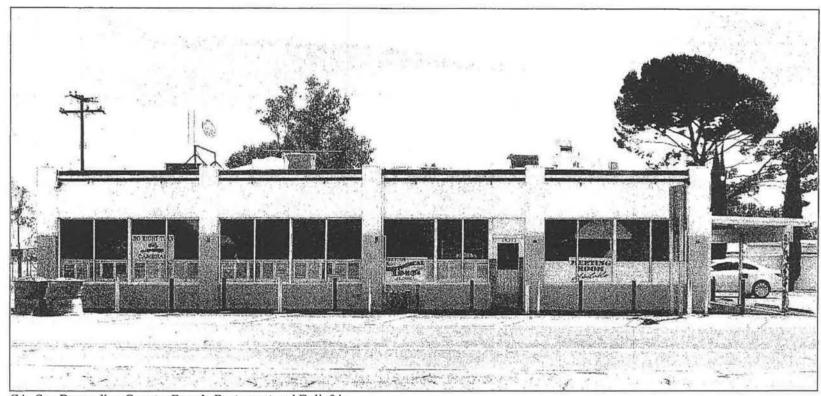

The contributing building, originally constructed in 1936, was small and rectangular in plan. Built by the Bono family as a market serving juice, olives, wine, and other local goods, its walls were sheathed in white stucco and light green ceramic tile. The north wall was composed of large, arched doorways made of wooden trellises between a series of engaged pilasters. Originally, the arched doors could be opened up completely, turning the space into a covered outdoor market, in a manner consistent with typical roadside stands from this period; however, in 1943 the arched openings were infilled with glazing. They remain glazed today.

In 1943 the Bonos expanded the building to the south and west, adding space to convert the market into a full-service restaurant. The addition was a wood frame construction, also sheathed in white stucco and light green tile. At the same time as the addition was constructed, the arched trellises were infilled with glass. The old arches remain visible behind the glass despite being walled closed with wood framing and stucco. In the 1970s most of the glazed walls were covered with plywood paneling; however, this paneling has since been removed by the owner to expose the original tile, stucco and glass beneath it.

Also in 1943, signage and decoration were added to the exterior. There are three main signs on the building, one facing east and one facing west, which advertised daily specials to passersby, and one on top of the roof which was visible from both east and west, simply stating "Bono's Deli, Since 1936." Two painted stripes, one red and one green, were also added to the building's exterior just below the roof, advertising the restaurant's Italian fare. Finally, decorative grapevines in purple and green were mounted on the columns at the main entry on the western façade.

remain intact: the decorative grapevines are still attached to the western columns, the arched trellises are still intact along the north wall, the signs are still in use, and the red and green painted stripes have been maintained.