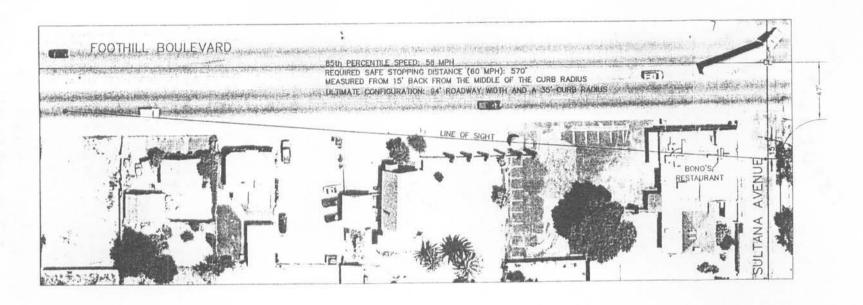

#### **Explanation for Proposed Move**

Bono's Restaurant and Deli currently sits within the designated right-of-way (ROW) for both Foothill Boulevard (former Route 66) and Sultana Avenue (Figure 2). Sultana Avenue at the intersection is a partially built street with no ROW asphalt or curb and gutter. The restaurant's proximity to the street coupled with the lack of street improvements on Sultana has led to several incidences of vehicles hitting the restaurant while attempting to make the turn from Foothill onto Sultana. More specifically,

the building has been hit five times by truck drivers attempting to make the turn at the intersection. Fortunately, the building has not suffered any structural damage as a result of these accidents even though it sits only 15 feet from the current path of travel.

In order to protect the restaurant and allow for improvements to the intersection, the building is proposed to be relocated approximately 15 feet west and 20 feet south of its current location within the existing restaurant property (Figure 2). The relocation would entail lifting the building off its foundations and temporarily setting it on structural members before creating a new basement space and putting it on a new slab foundation. The restaurant will then be relocated and, if necessary, repaired to its current condition.