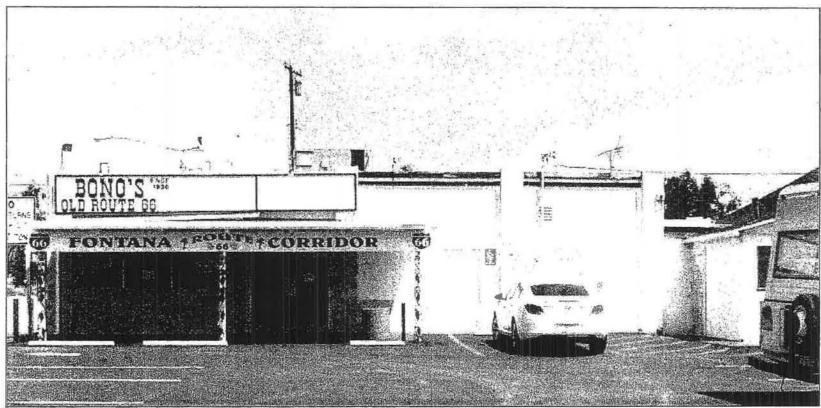

The contributing building, originally constructed in 1936, was small and rectangular in plan. Built by the Bono family as a market serving juice, olives, wine, and other local goods, its walls were sheathed in white stucco and light green ceramic tile. The north wall was composed of large, arched doorways made of wooden trellises between a series of engaged pilasters. Originally, the arched doors could be opened up completely, turning the space into a covered outdoor market, in a manner consistent with typical roadside stands from this period; however, in 1943 the arched openings were infilled with glazing. They remain glazed today.

In 1943 the Bonos expanded the building to the south and west, adding space to convert the market into a full-service restaurant. The addition was a wood frame construction, also sheathed in white stucco and light green tile. At the same time as the addition was constructed, the arched trellises were infilled with glass. The old arches remain visible behind the glass despite being walled closed with wood framing and stucco. In the 1970s most of the glazed walls were covered with plywood paneling; however, this paneling has since been removed by the owner to expose the original tile, stucco and glass beneath it.

Also in 1943, signage and decoration were added to the exterior. There are three main signs on the building, one facing east and one facing west, which advertised daily specials to passersby, and one on top of the roof which was visible from both east and west, simply stating "Bono's Deli, Since 1936." Two painted stripes, one red and one green, were also added to the building's exterior just below the roof, advertising the restaurant's Italian fare. Finally, decorative grapevines in purple and green were mounted on the columns at the main entry on the western façade.

remain intact: the decorative grapevines are still attached to the western columns, the arched trellises are still intact along the north wall, the signs are still in use, and the red and green painted stripes have been maintained.