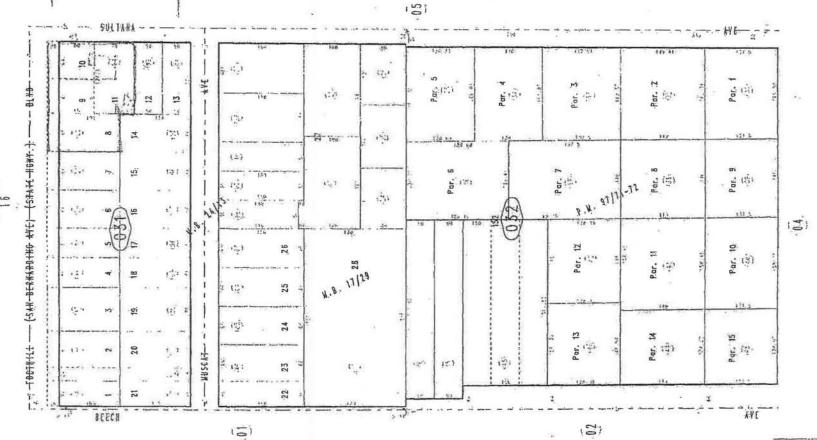

#### **Boundary Description:**

The boundary of the Bono's Restaurant property is shown as a darkened, dashed line on the accompanying Sketch Map. Since this boundary includes a total of four legal lots as defined by the San Bernardino County Assessor, individual lot lines are show as lighter, dash-dot-dot lines. The building footprints are shown as dark, solid lines.

#### **Boundary Justification:**

The boundary includes the Bono's Restaurant building as expanded in 1943, its adjacent parking lot, the 1980s hallway addition, the 19<sup>th</sup> Century non-contributing house, and the non-contributing 3-car garage. This boundary includes all additions made to the restaurant from both the period of significance and the modern period per the National Parks Service guidelines for selecting boundaries. The parking lot is included in the boundary, because it was an important and necessary feature for accommodating automobile travelers during Bono's period of significance.

# National Register of Historic Places Continuation Sheet

Section number Sketch Map Page 1

Bono's Restaurant and Deli San Bernardino County, CA

| Sketch Map Key           |
|--------------------------|
| Boundary Line            |
| Building Footprints ———— |
| Legal Lot Lines          |