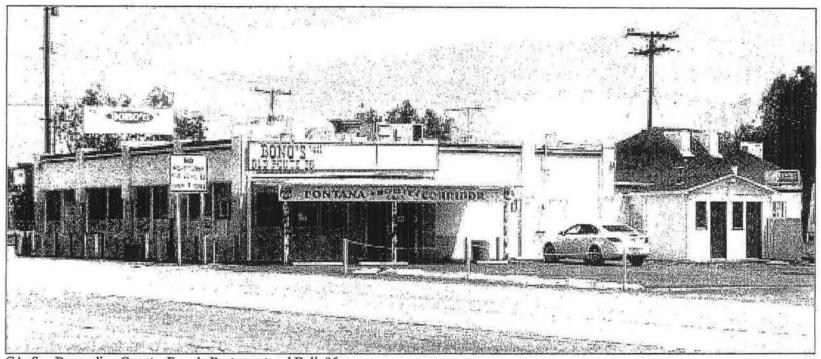

#### Description:

Bono's Restaurant and Deli is located at 15395 Foothill Blvd, a stretch of road which was part of the original U.S. Route 66 linking Chicago to Los Angeles. The property consists of one contributing building: a commercial one-story that faces north toward Foothill Blvd. The commercial building, originally a roadside produce stand established in July of 1936, was expanded in 1943 to house an Italian restaurant and deli. It is a wood frame structure atop a concrete foundation. The roof is a flat and composed of wood frame and asphalt.

The building is situated on a flat site between Beech and Sultana Avenues in an unincorporated area of San Bernardino County. In addition to the restaurant building itself, the site includes a paved parking lot on its west side, a non-contributing building to the southeast and a non-contributing 3-car garage to the southwest. On its east side is Sultana Ave. To the rear of the property is a row of private homes along Muscat Avenue.

The parking lot is approximately 13,000 square feet in size. It is a simple, flat, asphalt lot with standard parking lines on it. It has two access points from Foothill Blvd., one at the northwest end of the site and one just west of the restaurant building. It is bordered by private residences to the west and south. The restaurant lies to its east and Foothill Blvd. its north.

The contributing building, originally constructed in 1936, was small and rectangular in plan. Built by the Bono family as a market serving juice, olives, wine, and other local goods, its walls were sheathed in white stucco and light green ceramic tile. The north wall was composed of large, arched doorways made of wooden trellises between a series of engaged pilasters. Originally, the arched doors could be opened up completely, turning the space into a covered outdoor market, in a manner consistent with typical roadside stands from this period; however, in 1943 the arched openings were infilled with glazing. They remain glazed today.

In 1943 the Bonos expanded the building to the south and west, adding space to convert the market into a full-service restaurant. The addition was a wood frame construction, also sheathed in white stucco and light green tile. At the same time as the addition was constructed, the arched trellises were infilled with glass. The old arches remain visible behind the glass despite being walled closed with wood framing and stucco. In the 1970s most of the glazed walls were covered with plywood paneling; however, this paneling has since been removed by the owner to expose the original tile, stucco and glass beneath it.

Also in 1943, signage and decoration were added to the exterior. There are three main signs on the building, one facing east and one facing west, which advertised daily specials to passersby, and one on top of the roof which was visible from both east and west, simply stating "Bono's Deli, Since 1936." Two painted stripes, one red and one green, were also added to the building's exterior just below the roof, advertising the restaurant's Italian fare. Finally, decorative grapevines in purple and green were mounted on the columns at the main entry on the western façade.