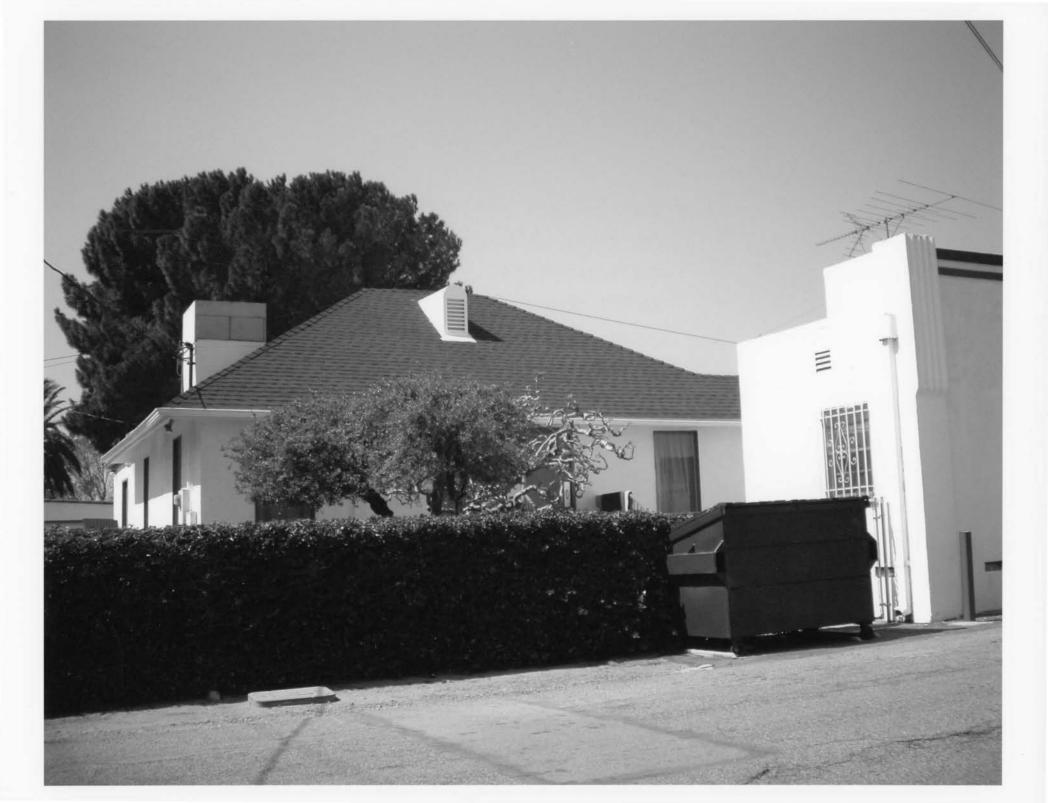

The first non-contributing building is a 19<sup>th</sup> Century house located near the southeast end of the original restaurant building. The house is one story with a basement. It is a wood frame construction atop a concrete foundation with a stucco exterior. The roof is composed of asphalt singles. Originally a private residence, the house was adjoined to Bono's via the construction of an enclosed walkway in the 1980s. It now functions as a dining room, storage room and expanded kitchen for the restaurant.

A final addition to the rear of the building was completed in the 1980s. The addition consisted of joining the existing 19<sup>th</sup> Century house directly to the south of the restaurant to the 1943 building through the construction of an enclosed hallway. This added space was a single story with a basement. The first story was used for hosting meetings and social gatherings, while the basement was used for storage.

Since the enacting of the Federal Highway Act and the end of Bono's period of significance, few changes have been made to the building: During the 1970s, the exact date is unknown, plywood paneling was added to the exterior of the restaurant in a style typical of the time period. Then, in the 1980s, again the exact date is unclear, a single-story 19<sup>th</sup> Century house was joined to the restaurant building by constructing an enclosed hallway between them. The house is located to the south of the property and is not visible from the street. Its original roof line, footprint and most of its original walls are still intact; it was only altered where necessary to join the two buildings. In 2006, the owner Joe Bono removed the 1970s paneling to reveal the original tile and stucco beneath it.