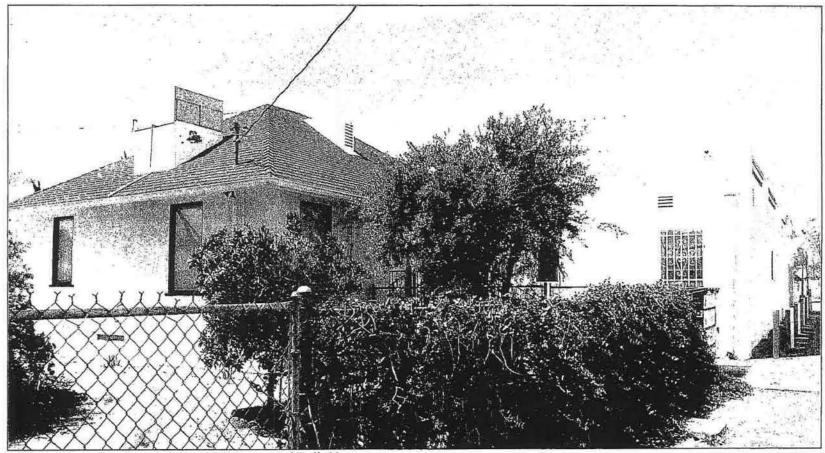

The first non-contributing building is a 19<sup>th</sup> Century house located near the southeast end of the original restaurant building. The house is one story with a basement. It is a wood frame construction atop a concrete foundation with a stucco exterior. The roof is composed of asphalt singles. Originally a private residence, the house was adjoined to Bono's via the construction of an enclosed walkway in the 1980s. It now functions as a dining room, storage room and expanded kitchen for the restaurant.

A final addition to the rear of the building was completed in the 1980s. The addition consisted of joining the existing 19<sup>th</sup> Century house directly to the south of the restaurant to the 1943 building through the construction of an enclosed hallway. This added space was a single story with a basement. The first story was used for hosting meetings and social gatherings, while the basement was used for storage.

Since the enacting of the Federal Highway Act and the end of Bono's period of significance, few changes have been made to the building: During the 1970s, the exact date is unknown, plywood paneling was added to the exterior of the restaurant in a style typical of the time period. Then, in the 1980s, again the exact date is unclear, a single-story 19<sup>th</sup> Century house was joined to the restaurant building by constructing an enclosed hallway between them. The house is located to the south of the property and is not visible from the street. Its original roof line, footprint and most of its original walls are still intact; it was only altered where necessary to join the two buildings. In 2006, the owner Joe Bono removed the 1970s paneling to reveal the original tile and stucco beneath it.

Over the years, many of the other businesses that lined this stretch of Route 66 closed and, in many cases, the buildings were eventually demolished. However, Bono's continued to survive, making few alterations to the 1943 building. In the 1970s, plywood paneling was added to the exterior in a style typical of that period and in the 1980s, a single-story 19<sup>th</sup> century house was joined to the restaurant by constructing an enclosed hallway between them. The house is located to the south of the property and is not visible from Foothill Boulevard/Route 66. In 2006, owner Joe Bono removed the 1970s wood paneling, revealing the original tile and stucco.