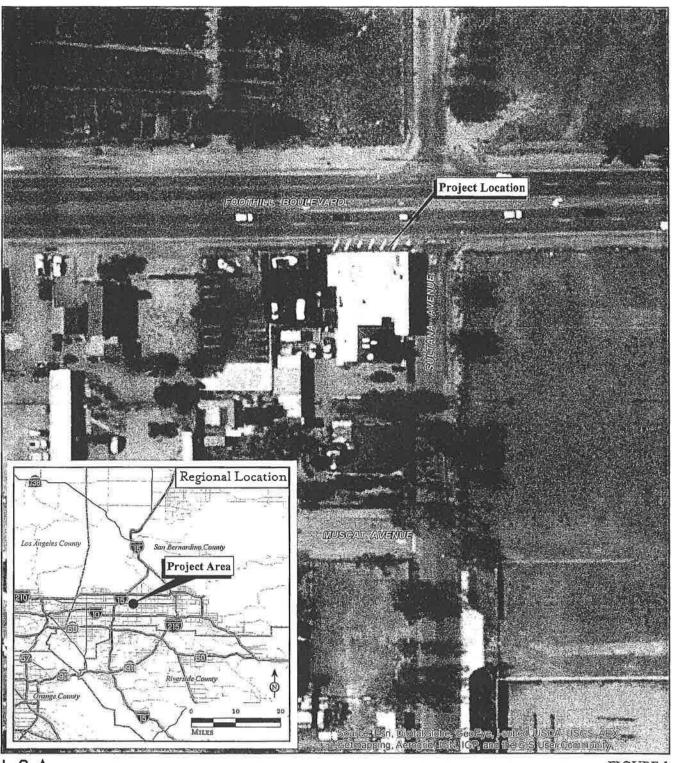

Dear Mr. Correia:

On behalf of Alere Property Group (Alere) and Joe Bono, owner of Bono's Restaurant and Deli, LSA Associates, Inc. (LSA) is requesting approval to relocate Bono's Restaurant and Deli located at 15395 Foothill Boulevard, in the vicinity of Fontana, San Bernardino County, California (Figure 1). The property was listed in the National Register of Historic Places (National Register) in 2008 and the owners would like to maintain that listing after the move. Therefore, pursuant to 36 CFR 60.14(b), LSA is submitting background information regarding the historic property, a written explanation for the proposed move, records search information regarding the potential archaeological sensitivity of the proposed relocation site, photographs of the current and proposed locations, and existing and proposed site plans. It is our hope that this request will receive your support and, as we previously discussed, be scheduled for review by the State Historical Resources Commission at its August 2, 2013, meeting.

#### **Explanation for Proposed Move**

Bono's Restaurant and Deli currently sits within the designated right-of-way (ROW) for both Foothill Boulevard (former Route 66) and Sultana Avenue (Figure 2). Sultana Avenue at the intersection is a partially built street with no ROW asphalt or curb and gutter. The restaurant's proximity to the street coupled with the lack of street improvements on Sultana has led to several incidences of vehicles hitting the restaurant while attempting to make the turn from Foothill onto Sultana. More specifically,