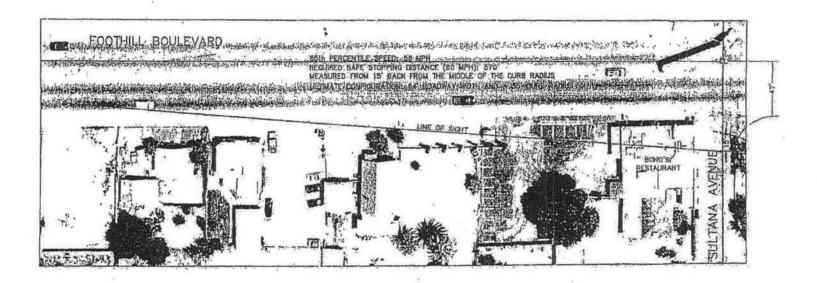

## SIGHT DISTANCE STUDY

LOCATION: FOOTHILL BOULEVARD AND SULTANA AVENUE, SOUTHWEST CORNER

MEASURED FOR EASTBOUND TRAFFIC PER CITY STANDARD

# SIGHT DISTANCE STUDY

LOCATION: FOOTHILL BOULEVARD AND SULTANA AVENUE, SOUTHWEST CORNER

MEASURED FOR EASTBOUND TRAFFIC PER CITY STANDARD

### EXISTING CONFIGURATION

|                 |               | Metric                                 |                         |               | US Customary             |                              |                              |                         |                |
|-----------------|---------------|----------------------------------------|-------------------------|---------------|--------------------------|------------------------------|------------------------------|-------------------------|----------------|
| Design          | peed distance | Braking<br>distance<br>on level<br>(m) | Stopping sight distance |               | Desien                   | Brake                        | Braking                      | Stopping sight distance |                |
| speed<br>(km/h) |               |                                        | Calculated (m)          | Design<br>(m) | Design<br>speed<br>(mph) | reaction<br>distance<br>(ft) | distance<br>on level<br>(ft) | Calculated (ft)         | Design<br>(ft) |
| 20              | 13.9          | 4.6                                    | 18.5                    | 20            | 15                       | 55.1                         | 21.6                         | 76.7                    | 80             |
| 30              | 20.9          | 10.3                                   | 31.2                    | 35            | 20                       | 73.5                         | 38.4                         | 111.9                   | 115            |
| 40              | 27.8          | 18.4                                   | 46.2                    | 50            | 25                       | 91.9                         | 60.0                         | 151.9                   | 155            |
| 50              | 34.8          | 28.7                                   | 63.5                    | 65            | 30                       | 110.3                        | 86.4                         | 196.7                   | 200            |
| 60              | 41.7          | 41.3                                   | 83.0                    | 85            | 35                       | 128.6                        | 117.6                        | 246.2                   | 250            |
| 70              | 48.7          | 56.2                                   | 104.9                   | 105           | 40                       | 147.0                        | 153.6                        | 300.6                   | 305            |
| 80              | 55.6          | 73.4                                   | 129.0                   | 130           | 45                       | 165.4                        | 194.4                        | 359.8                   | 360            |
| 90              | 62.6          | 92.9                                   | 155.5                   | 160           | 50                       | 183.8                        | 240.0                        | 423.8                   | 425            |
| 100             | 69.5          | 114.7                                  | 184.2                   | 185           | 55                       | 202.1                        | 290.3                        | 492.4                   | 495            |
| 110             | 76.5          | 138.8                                  | 215.3                   | 220           | 60                       | 220.5                        | 345.5                        | 566.0                   | 570            |
| 120             | 83.4          | 165.2                                  | 248.6                   | 250           | 65                       | 238.9                        | 405.5                        | 644.4                   | 645            |
| 130             | 90.4          | 193.8                                  | 284.2                   | 285           | 70                       | 257.3                        | 470.3                        | 727.6                   | 730            |
|                 |               |                                        |                         |               | 75                       | 275.6                        | 539.9                        | 815.5                   | 820            |
|                 |               |                                        |                         | - 8           | 80                       | 294.0                        | 614.3                        | 908.3                   | 910            |

Note: Brake reaction distance predicated on a time of 2.5 s; deceleration rate of 3.4 m/s<sup>2</sup> [11.2 ft/s<sup>2</sup>] used to determine calculated sight distance.

Exhibit 3-1. Stopping Sight Distance

- 4. WHERE VEHICLES ARE BACKING INTO ON COMING TRAFFIC, A' SHALL BE 13' VERSUS 5'.
- 5. MOC MIDDLE OF CURB RETURN.

APPROVED BY

0.18.00 CITY ENGINEER DATE

RICARDO SANDOVAL

REVIEWED BY: 126

CITY OF FONTANA

INTERSECTION SIGHT DISTANCE

STD. PLAN NO.

700

SHT 2 OF 3

NOTES:

- 1. THE DISTANCE'S REPRESENTS THE INTERSECTION SIGHT DISTANCE MEASURED ALONG THE CENTERLINE OF THE ROAD. THE INTERSECTION SIGHT DISTANCE IS THE DISTANCE REQUIRED TO ALLOW STOPPING DISTANCE FOR THE DRIVER ON THE CROSS ROAD (OR LEFT TURN POCKET) TO SAFELY CROSS THE MAIN ROADWAY OR TURN LEFT WHILE THE APPROACH VEHICLE TRAVELS AT THE ASSUMED DESIGN SPEED OF THE MAIN ROADWAY.
- 2. THE DISTANCE S SHOULD BE INCREASED BY 20% FROM THE AMOUNT SHOWN ON THE STOPPING DISTANCE TABLE ON SUSTAINED DOWNGRADES STEEPER THAN 3% AND LONGER THAN ONE MILE.
- 3. POINTS A AND A' ARE THE LOCATIONS OF A DRIVER'S LINE OF SIGHT (3.5 FOOT EYE HEIGHT) TO ONCOMING VEHICLES (4.25 FOOT OBJECT HEIGHT) LOCATED AT POINTS C AND C WHILE IN A VEHICLE AT AN INTERSECTION 5 FEET BACK FROM THE PROJECTION OF THE FIRST CROSSWALK LINE LEADING INTO THE INTERSECTION. IN NO CASE SHALL POINTS A AND A' BE LESS THAN FIFTEEN FEET FROM THE EDGE OF THE TRAVELED WAY.
- 4. THE DISTANCE Y' IS THE 2 FOOT DISTANCE MEASURED FROM THE LEFT EDGE OF THE TRAVELED WAY TO THE LOCATION OF THE DRIVER.
- 5. THE LIMITED USE AREA IS DETERMINED BY THE GRAPHICAL METHOD USING THE APPROPRIATE DISTANCES GIVEN IN THE ABOVE TABLE. IT SHALL BE USED FOR THE PURPOSE OF PROHIBITING OR CLEARING OBSTRUCTIONS IN ORDER TO MAINTAIN ADEQUATE SIGHT DISTANCE AT INTERSECTIONS.
- 6.THE LINE OF SIGHT LINE SHALL BE SHOWN AT INTERSECTIONS ON ALL LANDSCAPING PLANS, GRADING PLANS, AND TENTATIVE TRACT PLANS. IN CASES, WHERE AN INTERSECTION IS LOCATED ON A VERTICAL CURVE, A PROFILE OF THE LINE OF SIGHT MAY BE REQUIRED. THE LANDSCAPE PLAN SUBMITTED SHALL SHOW THE NAME, LOCATION AND MATURE DIMENSIONS, PLOTTED TO SCALE OF ALL THE PROPOSED TREES WITHIN THE LIMITED USE AREA.
- 7. OBSTRUCTIONS SUCH AS BUS SHELTERS, WALLS OR LANDSCAPING WITHIN THE LIMITED USE AREA WHICH COULD RESTRICT THE LINE OF SIGHT SHALL NOT BE PERMITTED. DRIVEWAYS ARE NOT PERMITTED WITHIN "T" INTERSECTION AREA DUE TO SIGHT DISTANCE RESTRICTION BY ENTERING VEHICLES.
  - G. PLANTS AND SHRUBS WITHIN THE LIMITED USE ARE SHALL BE OF THE TYPE THAT WILL GROW NO HIGHER THAN 30 INCHES ABOVE THE TOP OF CURB AND SHALL BE MAINTAINED AT A HEIGHT WHICH WILL ASSURE THAT THE 30 INCH MAXIMUM HEIGHT IS NOT EXCEEDED BETWEEN MAINTENANCE INTERVALS. MAINTENANCE AT A LOWER HEIGHT MAY BE REQUIRED ON CREST VERTICAL CURVES PER NOTE 6 ABOVE.
  - b. A PROFILE DETAIL OF THE LINE OF SIGHT MAY BE REQUIRED TO VERIFY 12" MINIMUM VERTICAL CLEARANCE ABOVE VARIABLE HEIGHT OBSTRUCTIONS SUCH AS SLOPE LANDSCAPING, PLANTS, SHRUBS AND PERIMETER WALLS.
  - c. THE TOE OF SLOPE MAY NOT ENCROACH INTO THE LIMITED USE AREA UNLESS THE REQUIREMENTS OF (b) ABOVE ARE SATISFIED.
  - d. IN LIEU OF PROVIDING A PROFILE OF THE LINE OF SIGHT PER NOTE 7.b. ABOVE, THE TOE OF SLOPE SHALL NOT ENCROACH INTO THE LIMITED USE AREA, AND THE LIMITED USE AREA SHALL SLOPE 2% MAXIMUM BETWEEN THE LINE OF SIGHT AND THE BACK OF SIDEWALK.
- 8. NO PARKING OF ANY KIND IS TO BE ALLOWED WITHIN THE LIMITED USE AREA.
- 9. TREES ARE GENERALLY NOT PERMITTED WITHIN ANY PORTION OF THE LIMITED USE AREA. EXCEPTIONS ARE ALLOWED WHEN THE SPECIES HAS A MATURE DIAMETER OF LESS THAN 6 INCHES.
- 10. MEDIAN AREAS LESS THAN FIVE (5) FEET IN WIDTH SHALL NOT BE LANDSCAPED.
- 11.INTERSECTION SIGHT DISTANCE AT RIGHT ANGLE INTERSECTIONS IS MEASURED FROM THE IDENTIFIED MEASUREMENT POINT A', IN ACCORDANCE WITH THE DIAGRAMS ON SHEET 2.