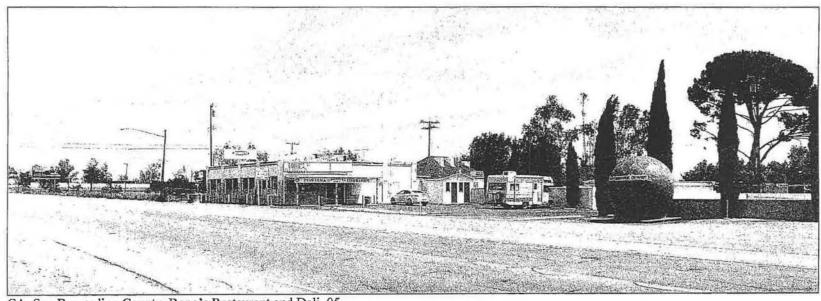

The building is situated on a flat site between Beech and Sultana Avenues in an unincorporated area of San Bernardino County. In addition to the restaurant building itself, the site includes a paved parking lot on its west side, a non-contributing building to the southeast and a non-contributing 3-car garage to the southwest. On its east side is Sultana Ave. To the rear of the property is a row of private homes along Muscat Avenue.

The parking lot is approximately 13,000 square feet in size. It is a simple, flat, asphalt lot with standard parking lines on it. It has two access points from Foothill Blvd., one at the northwest end of the site and one just west of the restaurant building. It is bordered by private residences to the west and south. The restaurant lies to its east and Foothill Blvd. its north.

The first non-contributing building is a 19<sup>th</sup> Century house located near the southeast end of the original restaurant building. The house is one story with a basement. It is a wood frame construction atop a concrete foundation with a stucco exterior. The roof is composed of asphalt singles. Originally a private residence, the house was adjoined to Bono's via the construction of an enclosed walkway in the 1980s. It now functions as a dining room, storage room and expanded kitchen for the restaurant.

The second non-contributing building is a 3-car garage located to the southwest of the original restaurant building. It was constructed by the previous land owners and was acquired by the restaurant after its period of significance. The garage is a wood frame structure with a stucco exterior and a flat roof. It has three large doors crafted from sheet metal.