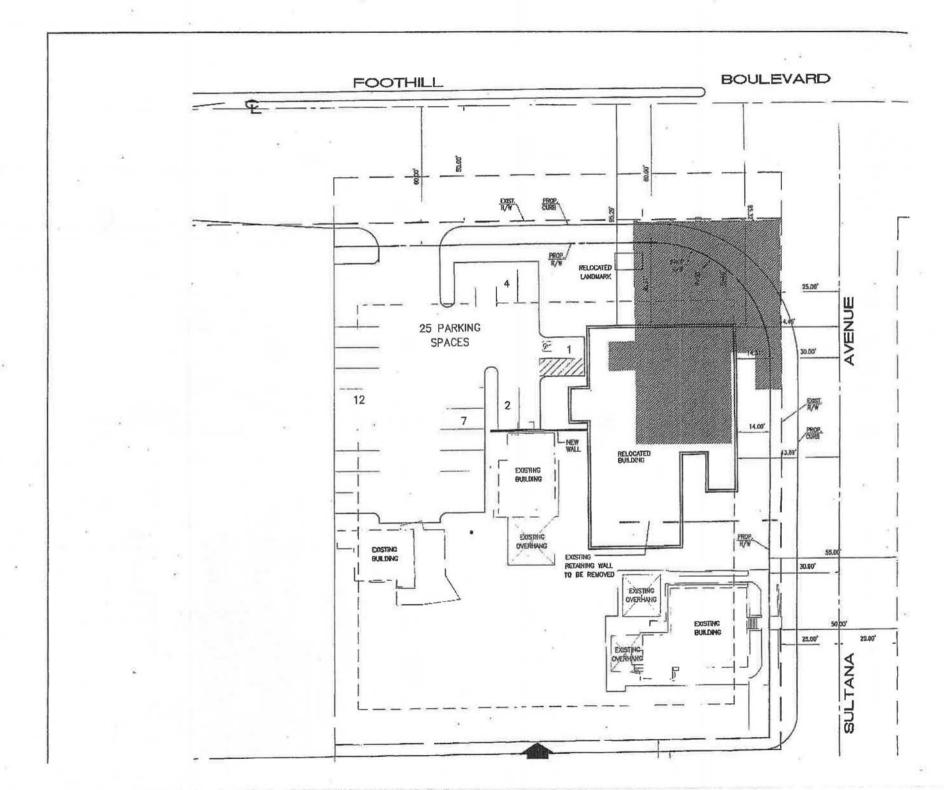

#### **Explanation for Proposed Move**

Bono's Restaurant and Deli currently sits within the designated right-of-way (ROW) for both Foothill Boulevard (former Route 66) and Sultana Avenue (Figure 2). Sultana Avenue at the intersection is a partially built street with no ROW asphalt or curb and gutter. The restaurant's proximity to the street coupled with the lack of street improvements on Sultana has led to several incidences of vehicles hitting the restaurant while attempting to make the turn from Foothill onto Sultana. More specifically,

the building has been hit five times by truck drivers attempting to make the turn at the intersection. Fortunately, the building has not suffered any structural damage as a result of these accidents even though it sits only 15 feet from the current path of travel.

In order to protect the restaurant and allow for improvements to the intersection, the building is proposed to be relocated approximately 15 feet west and 20 feet south of its current location within the existing restaurant property (Figure 2). The relocation would entail lifting the building off its foundations and temporarily setting it on structural members before creating a new basement space and putting it on a new slab foundation. The restaurant will then be relocated and, if necessary, repaired to its current condition.

As previously stated, the owner proposes to shift the restaurant 15 feet to the west and 20 feet to the south on the existing restaurant property (Figure 2) to avoid damage to the building from vehicles hitting it while attempting to turn at the intersection of Foothill Boulevard (former Route 66) and Sultana Avenue. The move will also facilitate intersection improvements. To accommodate the relocation, a retaining wall in the parking lot will be removed and part of the parking lot, which is a contributing feature, will be reconfigured (Figure 2). After its relocation, any damage that may have occurred during the move will be repaired to the current condition.