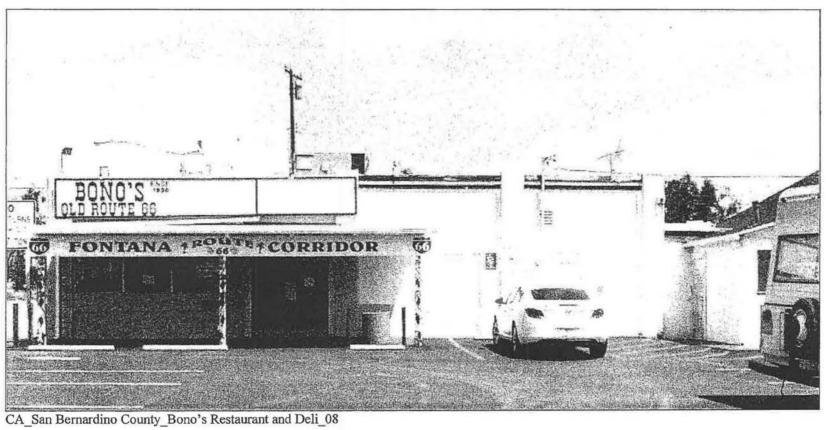

#### Description:

Bono's Restaurant and Deli is located at 15395 Foothill Blvd, a stretch of road which was part of the original U.S. Route 66 linking Chicago to Los Angeles. The property consists of one contributing building: a commercial one-story that faces north toward Foothill Blvd. The commercial building, originally a roadside produce stand established in July of 1936, was expanded in 1943 to house an Italian restaurant and deli. It is a wood frame structure atop a concrete foundation. The roof is a flat and composed of wood frame and asphalt.

The contributing building, originally constructed in 1936, was small and rectangular in plan. Built by the Bono family as a market serving juice, olives, wine, and other local goods, its walls were sheathed in white stucco and light green ceramic tile. The north wall was composed of large, arched doorways made of wooden trellises between a series of engaged pilasters. Originally, the arched doors could be opened up completely, turning the space into a covered outdoor market, in a manner consistent with typical roadside stands from this period; however, in 1943 the arched openings were infilled with glazing. They remain glazed today.

In 1943 the Bonos expanded the building to the south and west, adding space to convert the market into a full-service restaurant. The addition was a wood frame construction, also sheathed in white stucco and light green tile. At the same time as the addition was constructed, the arched trellises were infilled with glass. The old arches remain visible behind the glass despite being walled closed with wood framing and stucco. In the 1970s most of the glazed walls were covered with plywood paneling; however, this paneling has since been removed by the owner to expose the original tile, stucco and glass beneath it.

Also in 1943, signage and decoration were added to the exterior. There are three main signs on the building, one facing east and one facing west, which advertised daily specials to passersby, and one on top of the roof which was visible from both east and west, simply stating "Bono's Deli, Since 1936." Two painted stripes, one red and one green, were also added to the building's exterior just below the roof, advertising the restaurant's Italian fare. Finally, decorative grapevines in purple and green were mounted on the columns at the main entry on the western façade.