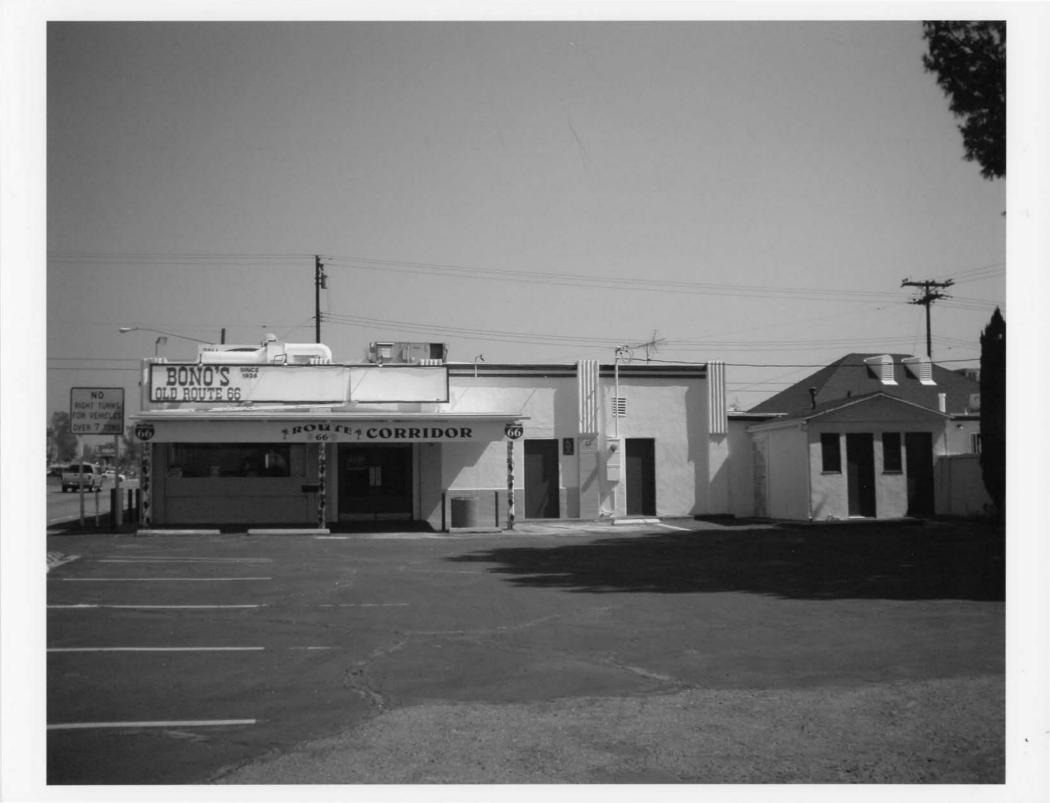

#### Description:

Bono's Restaurant and Deli is located at 15395 Foothill Blvd, a stretch of road which was part of the original U.S. Route 66 linking Chicago to Los Angeles. The property consists of one contributing building: a commercial one-story that faces north toward Foothill Blvd. The commercial building, originally a roadside produce stand established in July of 1936, was expanded in 1943 to house an Italian restaurant and deli. It is a wood frame structure atop a concrete foundation. The roof is a flat and composed of wood frame and asphalt.

The contributing building, originally constructed in 1936, was small and rectangular in plan. Built by the Bono family as a market serving juice, olives, wine, and other local goods, its walls were sheathed in white stucco and light green ceramic tile. The north wall was composed of large, arched doorways made of wooden trellises between a series of engaged pilasters. Originally, the arched doors could be opened up completely, turning the space into a covered outdoor market, in a manner consistent with typical roadside stands from this period; however, in 1943 the arched openings were infilled with glazing. They remain glazed today.

In 1943 the Bonos expanded the building to the south and west, adding space to convert the market into a full-service restaurant. The addition was a wood frame construction, also sheathed in white stucco and light green tile. At the same time as the addition was constructed, the arched trellises were infilled with glass. The old arches remain visible behind the glass despite being walled closed with wood framing and stucco. In the 1970s most of the glazed walls were covered with plywood paneling; however, this paneling has since been removed by the owner to expose the original tile, stucco and glass beneath it.

Also in 1943, signage and decoration were added to the exterior. There are three main signs on the building, one facing east and one facing west, which advertised daily specials to passersby, and one on top of the roof which was visible from both east and west, simply stating "Bono's Deli, Since 1936." Two painted stripes, one red and one green, were also added to the building's exterior just below the roof, advertising the restaurant's Italian fare. Finally, decorative grapevines in purple and green were mounted on the columns at the main entry on the western façade.