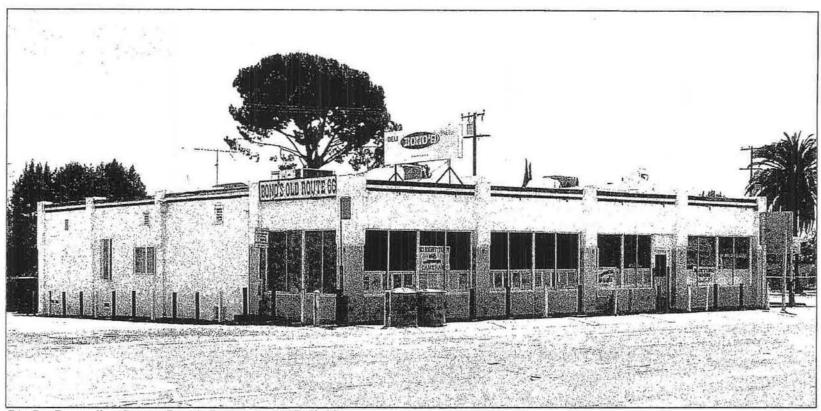

#### Description:

Bono's Restaurant and Deli is located at 15395 Foothill Blvd, a stretch of road which was part of the original U.S. Route 66 linking Chicago to Los Angeles. The property consists of one contributing building: a commercial one-story that faces north toward Foothill Blvd. The commercial building, originally a roadside produce stand established in July of 1936, was expanded in 1943 to house an Italian restaurant and deli. It is a wood frame structure atop a concrete foundation. The roof is a flat and composed of wood frame and asphalt.

The contributing building, originally constructed in 1936, was small and rectangular in plan. Built by the Bono family as a market serving juice, olives, wine, and other local goods, its walls were sheathed in white stucco and light green ceramic tile. The north wall was composed of large, arched doorways made of wooden trellises between a series of engaged pilasters. Originally, the arched doors could be opened up completely, turning the space into a covered outdoor market, in a manner consistent with typical roadside stands from this period; however, in 1943 the arched openings were infilled with glazing. They remain glazed today.

In 1943 the Bonos expanded the building to the south and west, adding space to convert the market into a full-service restaurant. The addition was a wood frame construction, also sheathed in white stucco and light green tile. At the same time as the addition was constructed, the arched trellises were infilled with glass. The old arches remain visible behind the glass despite being walled closed with wood framing and stucco. In the 1970s most of the glazed walls were covered with plywood paneling; however, this paneling has since been removed by the owner to expose the original tile, stucco and glass beneath it.

Also in 1943, signage and decoration were added to the exterior. There are three main signs on the building, one facing east and one facing west, which advertised daily specials to passersby, and one on top of the roof which was visible from both east and west, simply stating "Bono's Deli, Since 1936." Two painted stripes, one red and one green, were also added to the building's exterior just below the roof, advertising the restaurant's Italian fare. Finally, decorative grapevines in purple and green were mounted on the columns at the main entry on the western façade.