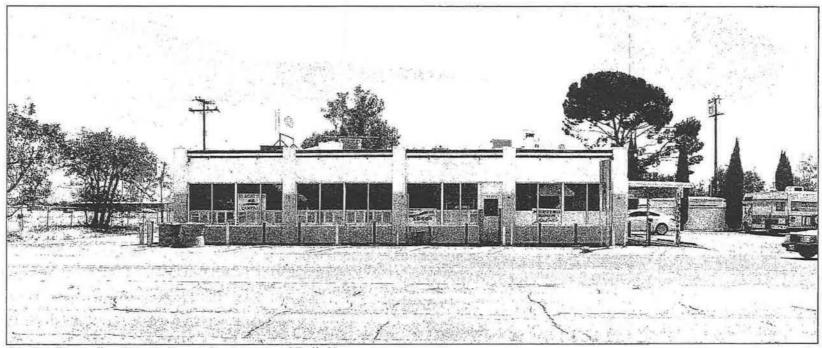

#### Description:

Bono's Restaurant and Deli is located at 15395 Foothill Blvd, a stretch of road which was part of the original U.S. Route 66 linking Chicago to Los Angeles. The property consists of one contributing building: a commercial one-story that faces north toward Foothill Blvd. The commercial building, originally a roadside produce stand established in July of 1936, was expanded in 1943 to house an Italian restaurant and deli. It is a wood frame structure atop a concrete foundation. The roof is a flat and composed of wood frame and asphalt.

The contributing building, originally constructed in 1936, was small and rectangular in plan. Built by the Bono family as a market serving juice, olives, wine, and other local goods, its walls were sheathed in white stucco and light green ceramic tile. The north wall was composed of large, arched doorways made of wooden trellises between a series of engaged pilasters. Originally, the arched doors could be opened up completely, turning the space into a covered outdoor market, in a manner consistent with typical roadside stands from this period; however, in 1943 the arched openings were infilled with glazing. They remain glazed today.

In 1943 the Bonos expanded the building to the south and west, adding space to convert the market into a full-service restaurant. The addition was a wood frame construction, also sheathed in white stucco and light green tile. At the same time as the addition was constructed, the arched trellises were infilled with glass. The old arches remain visible behind the glass despite being walled closed with wood framing and stucco. In the 1970s most of the glazed walls were covered with plywood paneling; however, this paneling has since been removed by the owner to expose the original tile, stucco and glass beneath it.

Also in 1943, signage and decoration were added to the exterior. There are three main signs on the building, one facing east and one facing west, which advertised daily specials to passersby, and one on top of the roof which was visible from both east and west, simply stating "Bono's Deli, Since 1936." Two painted stripes, one red and one green, were also added to the building's exterior just below the roof, advertising the restaurant's Italian fare. Finally, decorative grapevines in purple and green were mounted on the columns at the main entry on the western façade.