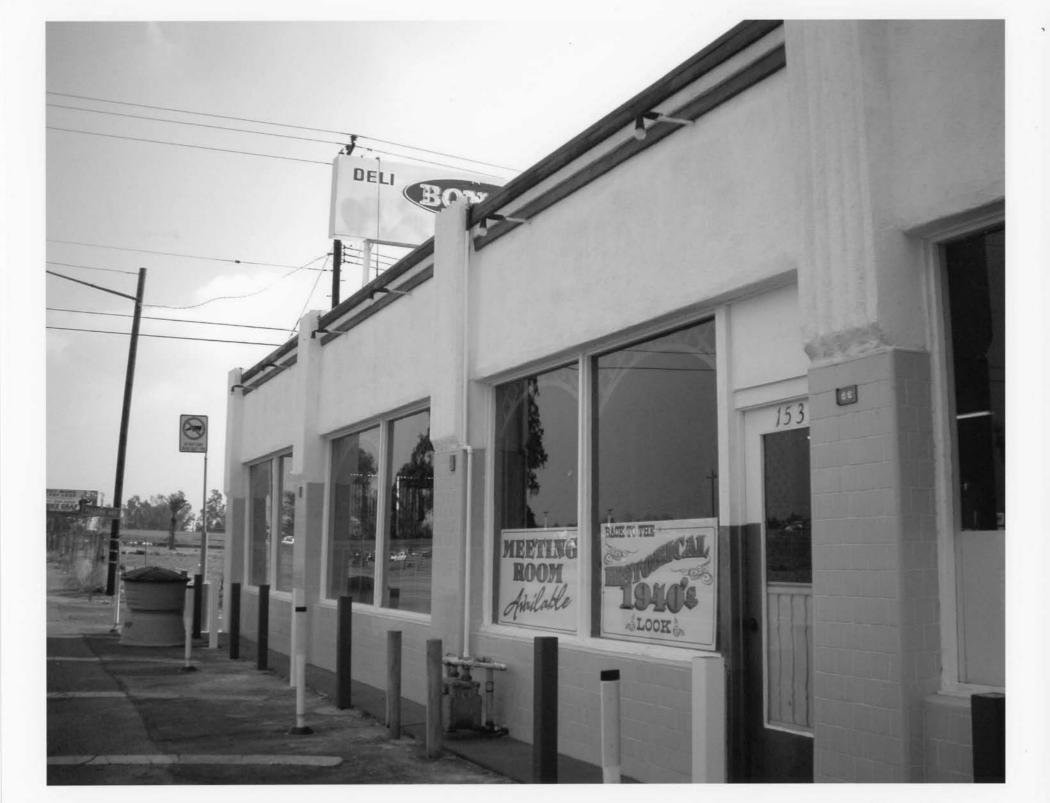

#### Description:

Bono's Restaurant and Deli is located at 15395 Foothill Blvd, a stretch of road which was part of the original U.S. Route 66 linking Chicago to Los Angeles. The property consists of one contributing building: a commercial one-story that faces north toward Foothill Blvd. The commercial building, originally a roadside produce stand established in July of 1936, was expanded in 1943 to house an Italian restaurant and deli. It is a wood frame structure atop a concrete foundation. The roof is a flat and composed of wood frame and asphalt.

The contributing building, originally constructed in 1936, was small and rectangular in plan. Built by the Bono family as a market serving juice, olives, wine, and other local goods, its walls were sheathed in white stucco and light green ceramic tile. The north wall was composed of large, arched doorways made of wooden trellises between a series of engaged pilasters. Originally, the arched doors could be opened up completely, turning the space into a covered outdoor market, in a manner consistent with typical roadside stands from this period; however, in 1943 the arched openings were infilled with glazing. They remain glazed today.

In 1943 the Bonos expanded the building to the south and west, adding space to convert the market into a full-service restaurant. The addition was a wood frame construction, also sheathed in white stucco and light green tile. At the same time as the addition was constructed, the arched trellises were infilled with glass. The old arches remain visible behind the glass despite being walled closed with wood framing and stucco. In the 1970s most of the glazed walls were covered with plywood paneling; however, this paneling has since been removed by the owner to expose the original tile, stucco and glass beneath it.

Also in 1943, signage and decoration were added to the exterior. There are three main signs on the building, one facing east and one facing west, which advertised daily specials to passersby, and one on top of the roof which was visible from both east and west, simply stating "Bono's Deli, Since 1936." Two painted stripes, one red and one green, were also added to the building's exterior just below the roof, advertising the restaurant's Italian fare. Finally, decorative grapevines in purple and green were mounted on the columns at the main entry on the western façade.

A final addition to the rear of the building was completed in the 1980s. The addition consisted of joining the existing 19<sup>th</sup> Century house directly to the south of the restaurant to the 1943 building through the construction of an enclosed hallway. This added space was a single story with a basement. The first story was used for hosting meetings and social gatherings, while the basement was used for storage.