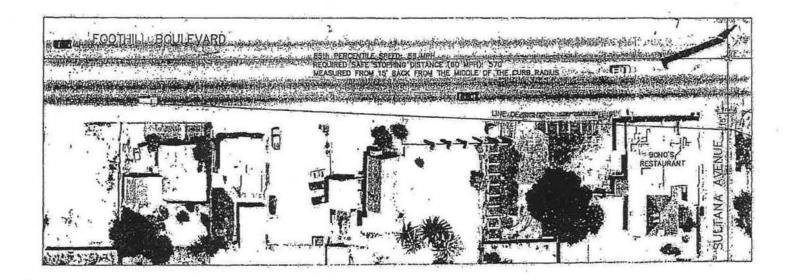

#### **Explanation for Proposed Move**

Bono's Restaurant and Deli currently sits within the designated right-of-way (ROW) for both Foothill Boulevard (former Route 66) and Sultana Avenue (Figure 2). Sultana Avenue at the intersection is a partially built street with no ROW asphalt or curb and gutter. The restaurant's proximity to the street coupled with the lack of street improvements on Sultana has led to several incidences of vehicles hitting the restaurant while attempting to make the turn from Foothill onto Sultana. More specifically,

the building has been hit five times by truck drivers attempting to make the turn at the intersection. Fortunately, the building has not suffered any structural damage as a result of these accidents even though it sits only 15 feet from the current path of travel.

In order to protect the restaurant and allow for improvements to the intersection, the building is proposed to be relocated approximately 15 feet west and 20 feet south of its current location within the existing restaurant property (Figure 2). The relocation would entail lifting the building off its foundations and temporarily setting it on structural members before creating a new basement space and putting it on a new slab foundation. The restaurant will then be relocated and, if necessary, repaired to its current condition.

As previously stated, the owner proposes to shift the restaurant 15 feet to the west and 20 feet to the south on the existing restaurant property (Figure 2) to avoid damage to the building from vehicles hitting it while attempting to turn at the intersection of Foothill Boulevard (former Route 66) and Sultana Avenue. The move will also facilitate intersection improvements. To accommodate the relocation, a retaining wall in the parking lot will be removed and part of the parking lot, which is a contributing feature, will be reconfigured (Figure 2). After its relocation, any damage that may have occurred during the move will be repaired to the current condition.