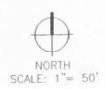

## SIGHT DISTANCE STUDY

LOCATION: FOOTHILL BOULEVARD AND SULTANA AVENUE, SOUTHWEST CORNER

MEASURED FOR EASTBOUND TRAFFIC PER CITY STANDARD

# SIGHT DISTANCE STUDY

LOCATION: FOOTHILL BOULEVARD AND SULTANA AVENUE, SOUTHWEST CORNER

MEASURED FOR EASTBOUND TRAFFIC PER CITY STANDARD

#### **Explanation for Proposed Move**

Bono's Restaurant and Deli currently sits within the designated right-of-way (ROW) for both Foothill Boulevard (former Route 66) and Sultana Avenue (Figure 2). Sultana Avenue at the intersection is a partially built street with no ROW asphalt or curb and gutter. The restaurant's proximity to the street coupled with the lack of street improvements on Sultana has led to several incidences of vehicles hitting the restaurant while attempting to make the turn from Foothill onto Sultana. More specifically,

the building has been hit five times by truck drivers attempting to make the turn at the intersection. Fortunately, the building has not suffered any structural damage as a result of these accidents even though it sits only 15 feet from the current path of travel.

Bono's Restaurant and Deli was listed in the National Register under criterion A at the local level of significance "as an important Route 66 commercial property maintaining a high degree of historic integrity" (Vanaski 2007:8.4; Attachment A). The National Register Registration Form emphasizes that "the significance of Bono's is derived from its direct connection with the history of Route 66 in the San Bernardino County, California area as well as its connection with the development of the City of Fontana and surrounding communities" (Vanaski 2007:8.4). It further states that "Bono's has been recognized by a number of Route 66 publications as a seminal Route 66 landmark...[and] has also been recognized by the City of Fontana's Historical Society as part of the City's Route 66 heritage" (Vanaski 2007:8.4 and 8.5). Clearly, Bono's location adjacent to Route 66 is one of the most important factors contributing to its significance as a National Register property.

As previously stated, the owner proposes to shift the restaurant 15 feet to the west and 20 feet to the south on the existing restaurant property (Figure 2) to avoid damage to the building from vehicles hitting it while attempting to turn at the intersection of Foothill Boulevard (former Route 66) and Sultana Avenue. The move will also facilitate intersection improvements. To accommodate the relocation, a retaining wall in the parking lot will be removed and part of the parking lot, which is a contributing feature, will be reconfigured (Figure 2). After its relocation, any damage that may have occurred during the move will be repaired to the current condition.

minor materials changes are not anticipated to impair the property's ability to convey its significance or to be particularly noticeable to the general public.

As discussed above, integrity of location is a key component of the property's significance. If it was not located adjacent to Route 66 it would not be able to convey its significance as a Route 66-related property. Therefore, it is crucial to maintain proximity to Route 66. Shifting the building 15 feet west and 20 feet south within the restaurant property is a very minor change in the building's location. The restaurant will continue to be located at the intersection of Foothill Boulevard (former Route 66) and Sultana Avenue. After relocation, the building may be slightly less visible from a distance to drivers heading east on Foothill Boulevard, but it will remain clearly visible to motorists heading west on Foothill Boulevard. Therefore, the proposed relocation will not diminish integrity of location to the point that the property will no longer be able to convey its significance.