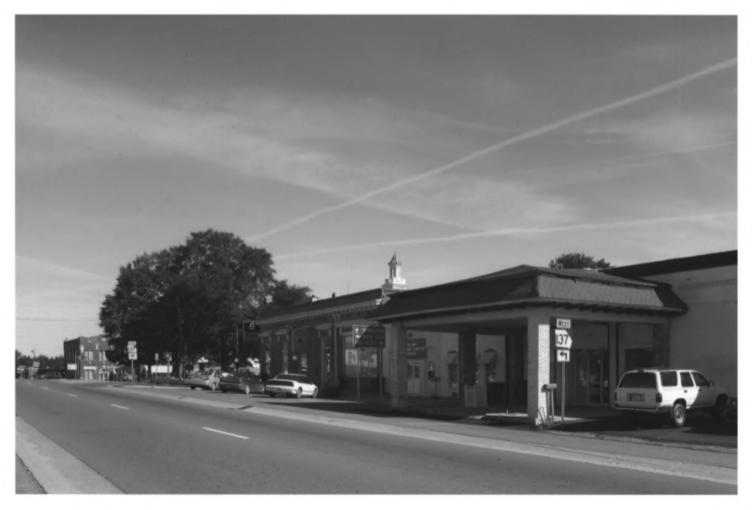

#### **Butler Downtown Historic District** Butler, Taylor County, Georgia Photograph | of 18