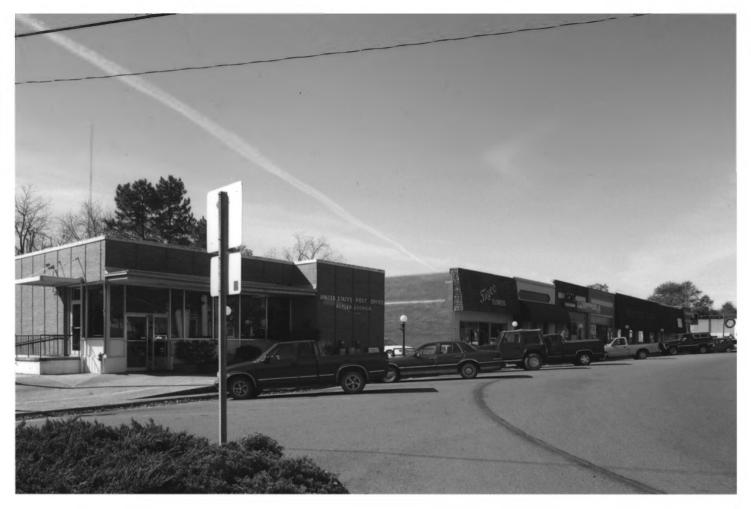

# Butler Downtown Historic District Butler, Taylor County, Georgia Photograph 4 of 18