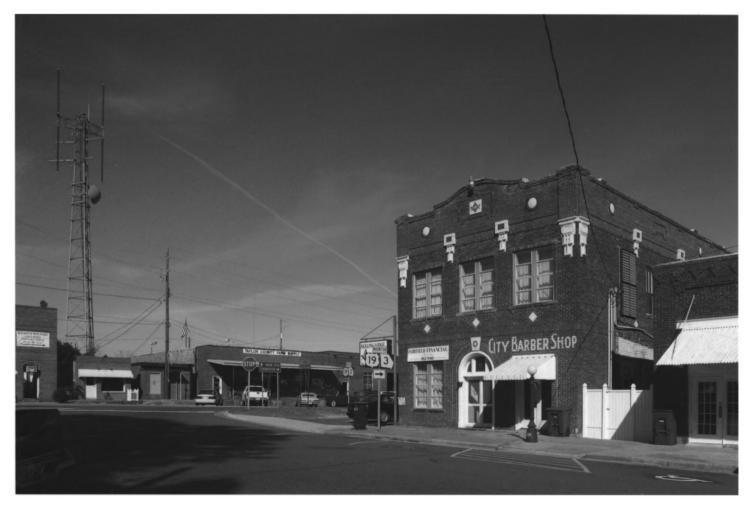

#### **Butler Downtown Historic District** Butler, Taylor County, Georgia Photograph | of 18