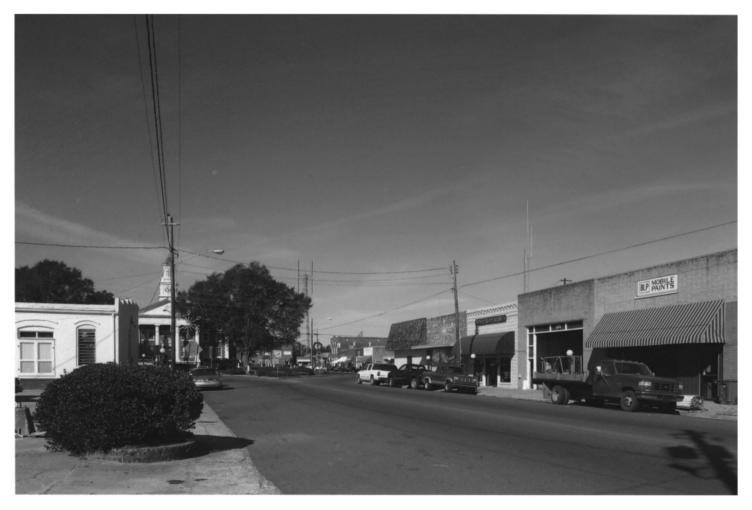

### **Butler Downtown Historic District** Butler, Taylor County, Georgia Photograph 2 of |8|