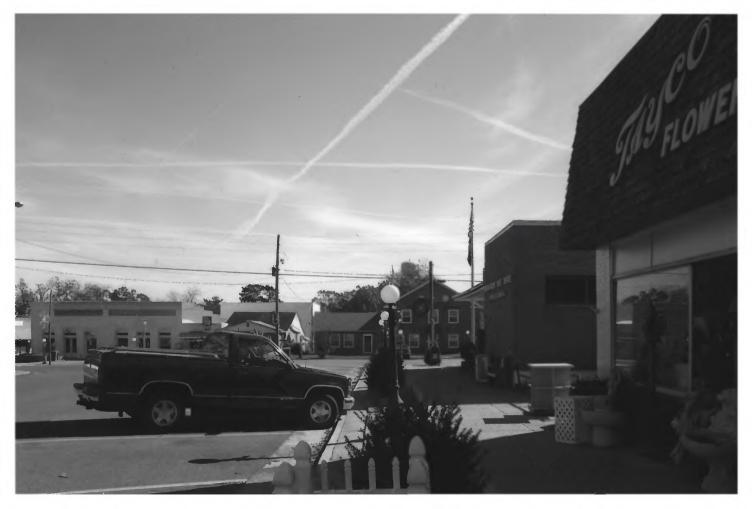

### **Butler Downtown Historic District** Butler, Taylor County, Georgia Photograph 3 of 18