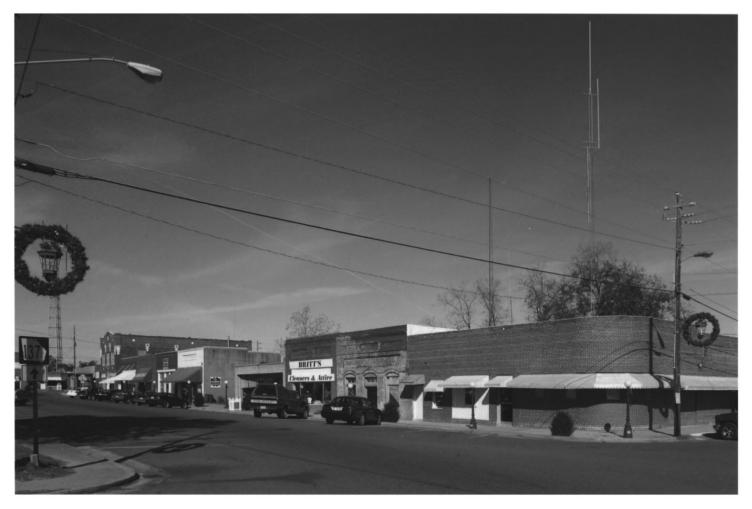

#### **Butler Downtown Historic District** Butler, Taylor County, Georgia Photograph | of 18