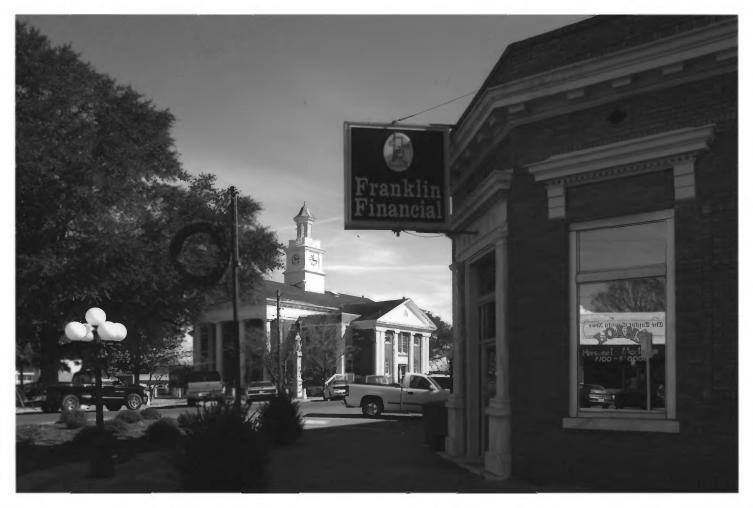

### **Butler Downtown Historic District** Butler, Taylor County, Georgia Photograph 2 of |8|