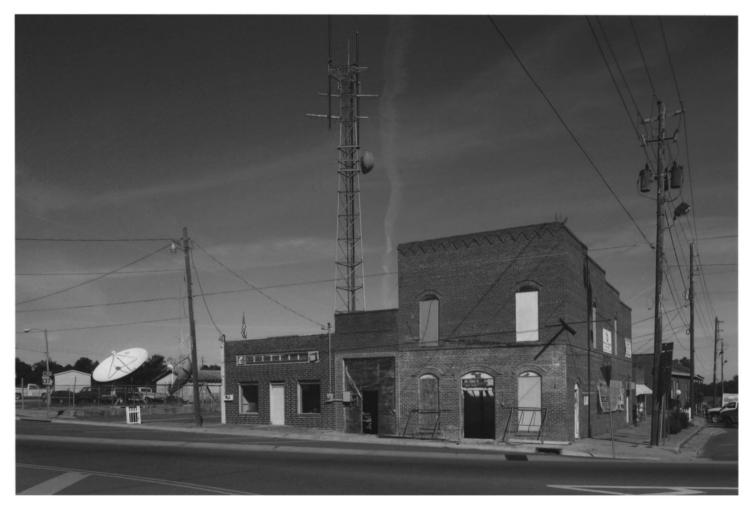

# Butler Downtown Historic District Butler, Taylor County, Georgia Photograph 4 of 18