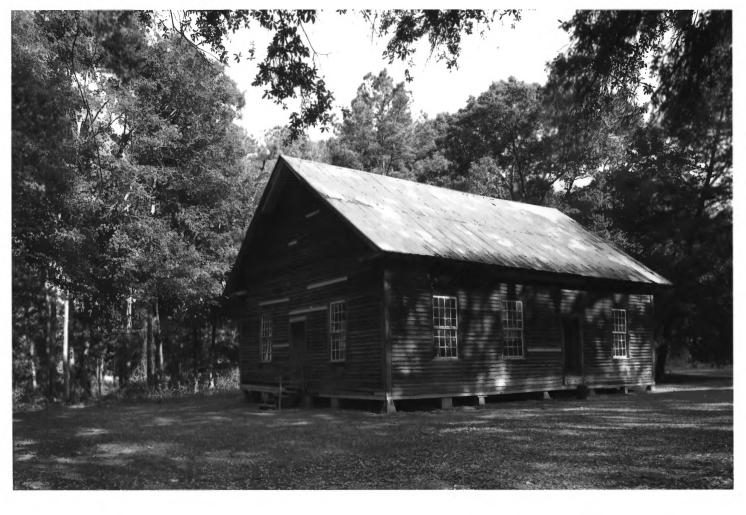

Bethlehem Primitive Baptist Church and Cemetery Brooks County, Georgia Photograph / of 1ろ

Bethlehem Primitive Baptist Church and Cemetery Brooks County, Georgia Photograph  $\mathcal{Q}$  of  $|\mathcal{Z}|$ 