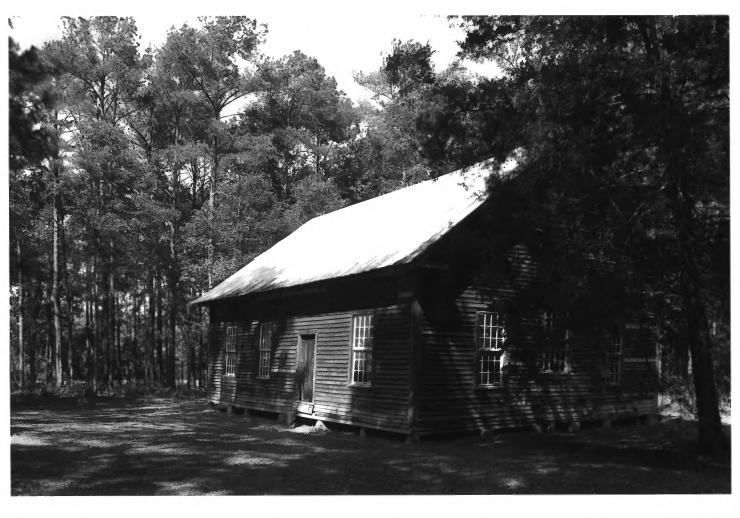

Bethlehem Primitive Baptist Church and Cemetery Brooks County, Georgia Photograph  $\mathcal{G}$  of  $|\mathcal{Z}|$ 

Bethlehem Primitive Baptist Church and Cemetery Brooks County, Georgia Photograph 7 of 1ろ