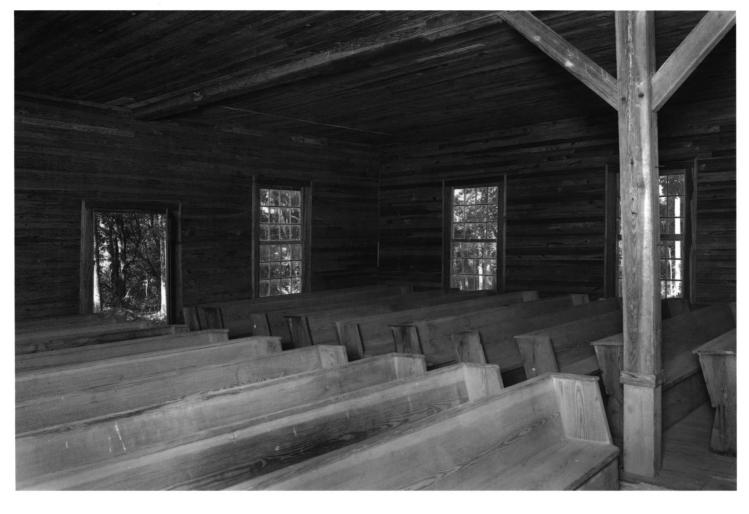

Bethlehem Primitive Baptist Church and Cemetery Brooks County, Georgia Photograph  $\mathcal{G}$  of  $|\mathcal{Z}|$ 

Bethlehem Primitive Baptist Church and Cemetery Brooks County, Georgia Photograph 7 of 1ろ