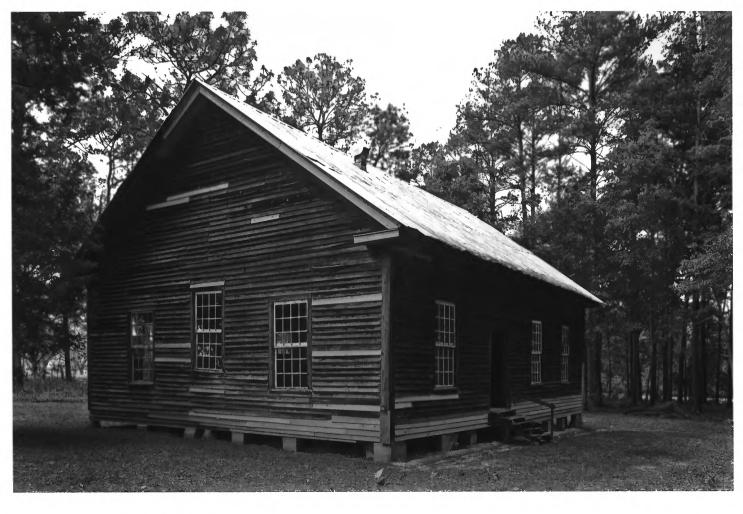

Bethlehem Primitive Baptist Church and Cemetery Brooks County, Georgia Photograph / of 1ろ

Bethlehem Primitive Baptist Church and Cemetery Brooks County, Georgia Photograph  $\mathcal{Q}$  of  $|\mathcal{Z}|$ 