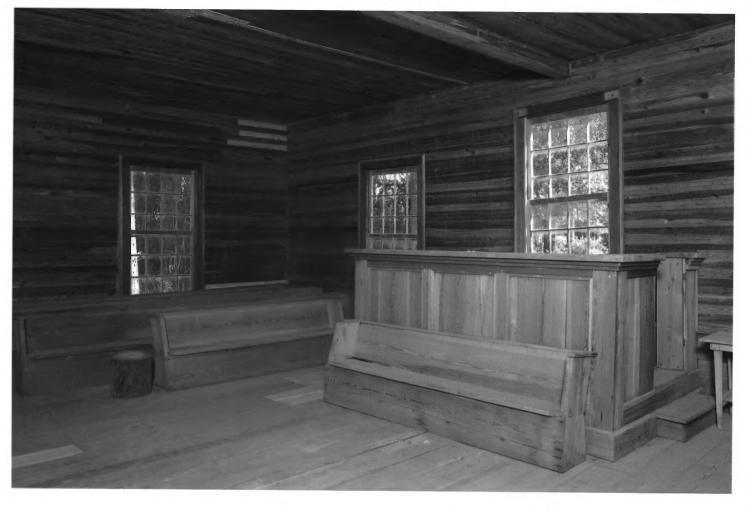

Bethlehem Primitive Baptist Church and Cemetery Brooks County, Georgia Photograph / of 1ろ

Bethlehem Primitive Baptist Church and Cemetery Brooks County, Georgia Photograph  $\mathcal{Q}$  of  $|\mathcal{Z}|$ 