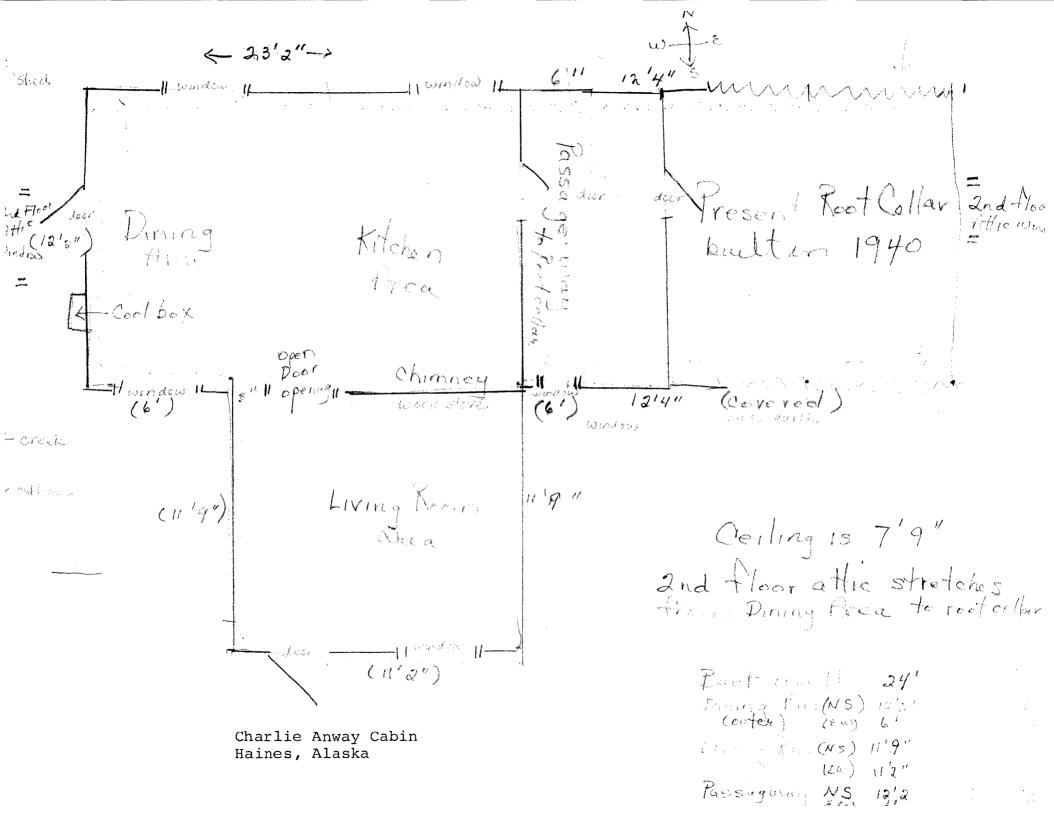

foundation stone
roof metal
walls log

The Charlie Anway cabin is located in a wooded, somewhat sheltered setting at Mile 1.5 of the Haines Highway, west of the city of Haines in northern Southeast Alaska. Anway staked his homestead in 1903 and began clearing the land and gathering logs for a cabin.

The cabin is constructed of hewn logs, flat on all sides, of uniform size, placed horizontally on a stone masonry foundation. At the corners the logs are squared and protected by milled wooden trim boards. The cabin has a steep cross-gabled roof. The cabin originally had an L shape plan. After 1940, with construction of a passageway and extension of the roof over the passageway and root cellar on the rear east side of the cabin, it has had a T shape plan.

The front room, located to the south, is approximately eleven feet by eleven feet. There is an entrance from outside in the south facade. The larger room, located to the north, is approximately twelve feet by twenty-three feet, oriented with the long dimension east to west. This room contains dining and kitchen areas. There is an entry from outside through a door on the west elevation. A door on the east side goes through a passageway east to a root cellar. The bedroom is in the attic.