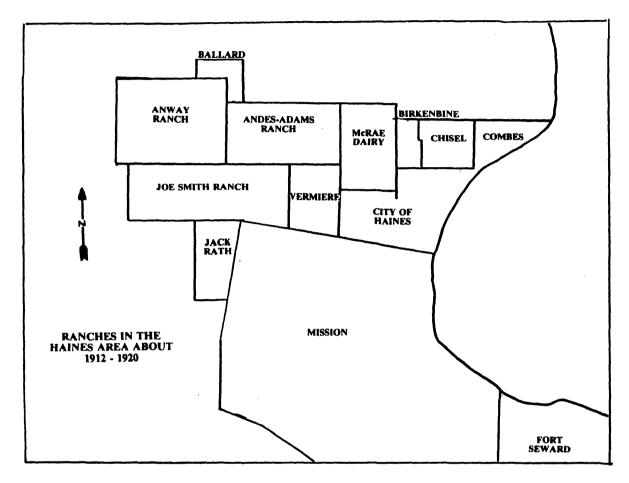

foundation stone
roof metal
walls log

The Charlie Anway cabin is located in a wooded, somewhat sheltered setting at Mile 1.5 of the Haines Highway, west of the city of Haines in northern Southeast Alaska. Anway staked his homestead in 1903 and began clearing the land and gathering logs for a cabin.